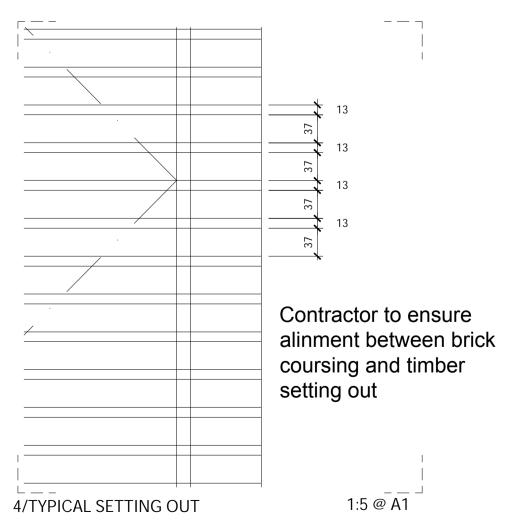

These drawings are for illustrative purposes and may not represent what is physically present. Should any discrepancy between the drawings and the existing arrangements be discovered, Edwards Wilson shall be notified in writing as soon as possible. Do not scale from this drawing, all dimensions to be verified prior to commencing works on site.

Where available this drawing should be read in conjunction with all general arrangements, structural and MEP drawings, schedule of works and specification.

0 250mm 500mm 750mm 1 m

| /             | Issued as   | further information                                                           | 19.08.19 |
|---------------|-------------|-------------------------------------------------------------------------------|----------|
| Rev           | Description |                                                                               | Date     |
| Client        |             | Diocese of London                                                             |          |
| Project       |             | St Peters Church Vicarage                                                     |          |
| Address       |             | St Peters Church Vicarage<br>Belsize Park<br>Belsize Square<br>London NW3 4HJ |          |
| Project No.   |             | 6179-01                                                                       |          |
| Drawing No.   |             | 906                                                                           |          |
| Drawing Date  |             | 19.08.19                                                                      |          |
| Drawing Title |             | Bike and Bin Store Details Sheet 4                                            |          |