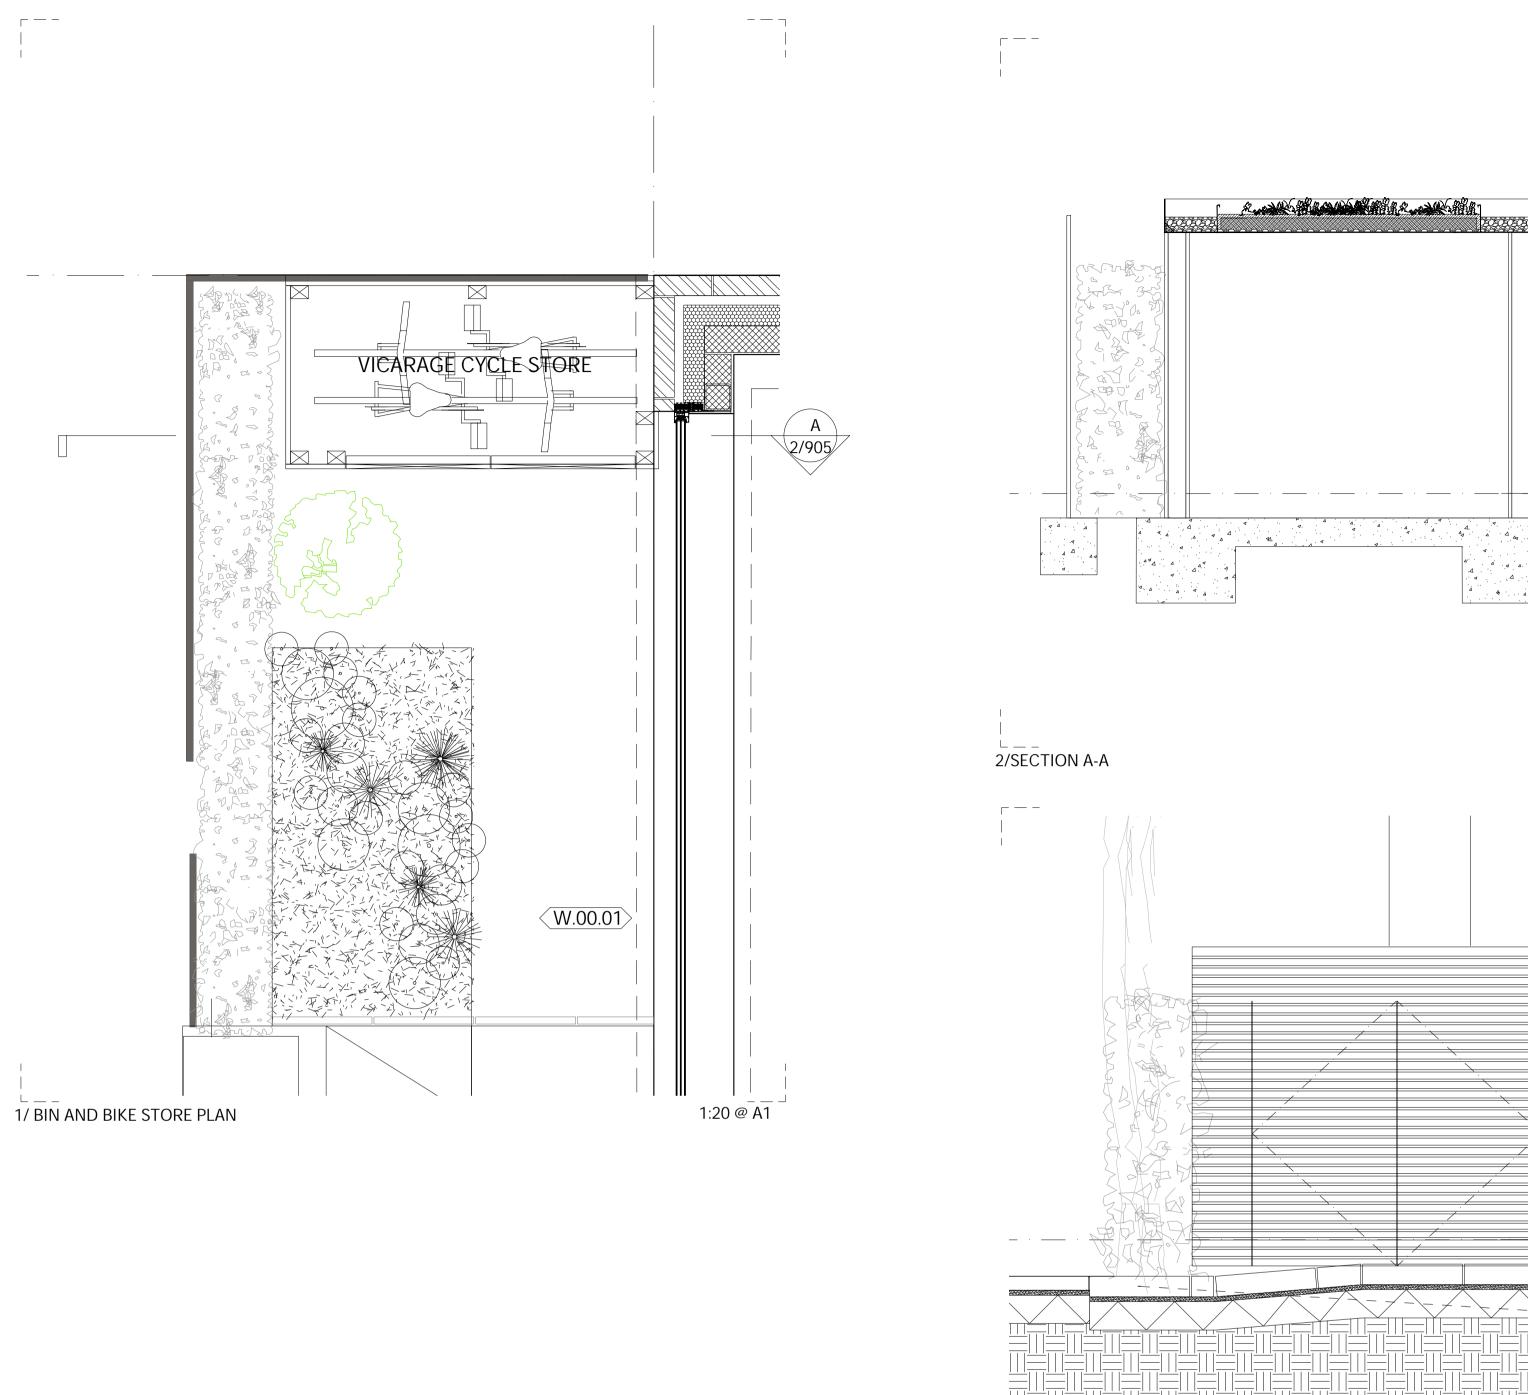

These drawings are for illustrative purposes and may not represent what is physically present. Should any discrepancy between the drawings and the existing arrangements be discovered, Edwards Wilson shall be notified in writing as soon as possible. Do not scale from this drawing, all dimensions to be verified prior to commencing works on site.

Where available this drawing should be read in conjunction with all general arrangements, structural and MEP drawings, schedule of works and specification.

0 250mm 500mm 750mm 1 m

| /             | Issued as   | further information                                                           | 19.08.19 |
|---------------|-------------|-------------------------------------------------------------------------------|----------|
| Rev           | Description |                                                                               | Date     |
| Client        |             | Diocese of London                                                             |          |
| Project       |             | St Peters Church Vicarage                                                     |          |
| Address       |             | St Peters Church Vicarage<br>Belsize Park<br>Belsize Square<br>London NW3 4HJ |          |
| Project No.   |             | 6179-01                                                                       |          |
| Drawing No.   |             | 906                                                                           |          |
| Drawing Date  |             | 19.08.19                                                                      |          |
| Drawing Title |             | Bike and Bin Store Details Sheet 4                                            |          |