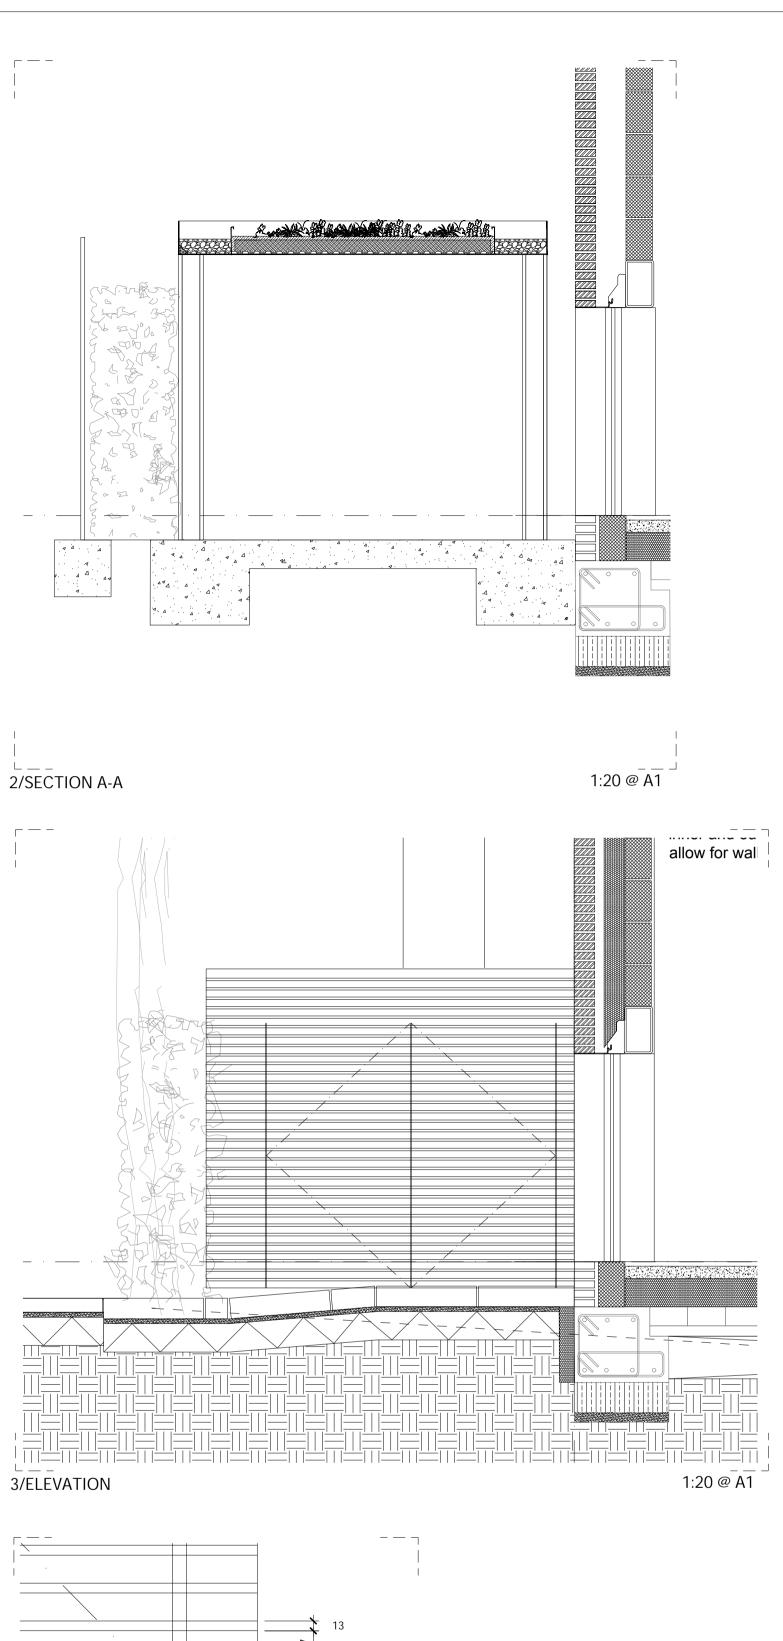

These drawings are for illustrative purposes and may not represent what is physically present. Should any discrepancy between the drawings and the existing arrangements be discovered, Edwards Wilson shall be notified in writing as soon as possible. Do not scale from this drawing, all dimensions to be verified prior to commencing works on site.

Where available this drawing should be read in conjunction with all general arrangements, structural and MEP drawings, schedule of works and specification.

0 250mm 500mm 750mm 1 m

| /             | Issued as   | further information                                                           | 19.08.19 |
|---------------|-------------|-------------------------------------------------------------------------------|----------|
| Rev           | Description |                                                                               | Date     |
| Client        |             | Diocese of London                                                             |          |
| Project       |             | St Peters Church Vicarage                                                     |          |
| Address       |             | St Peters Church Vicarage<br>Belsize Park<br>Belsize Square<br>London NW3 4HJ |          |
| Project No.   |             | 6179-01                                                                       |          |
| Drawing No.   |             | 906                                                                           |          |
| Drawing Date  |             | 19.08.19                                                                      |          |
| Drawing Title |             | Bike and Bin Store Details Sheet 4                                            |          |