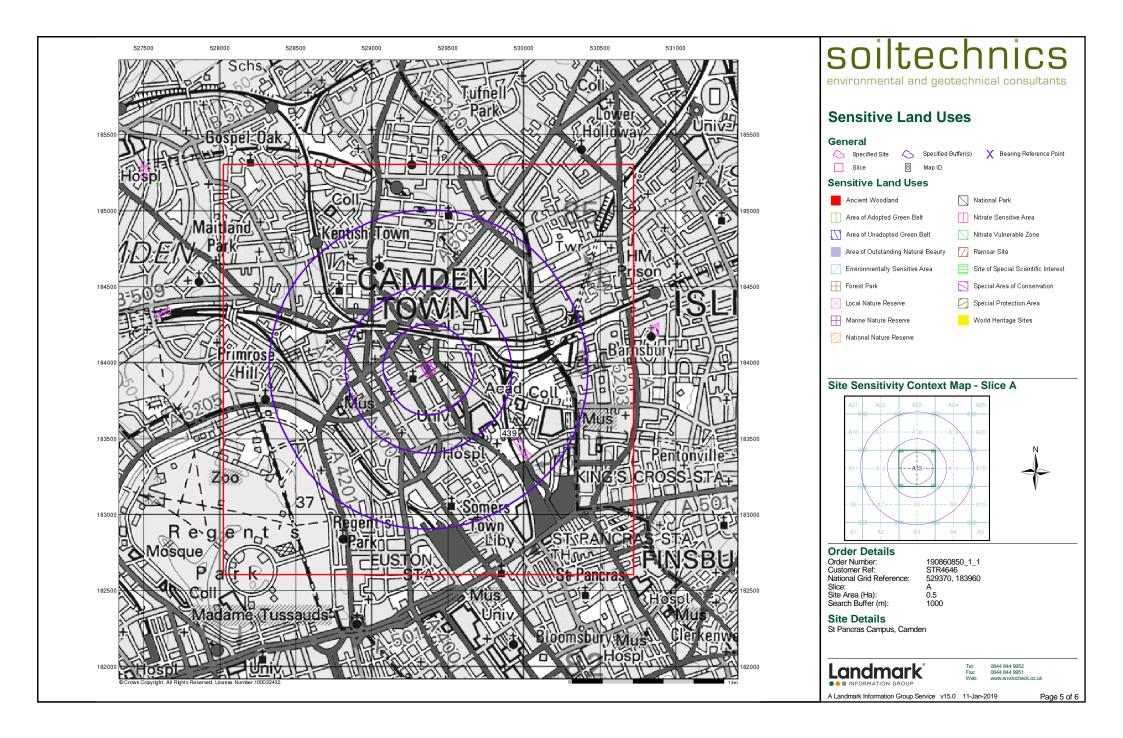

#### **Summary**

| Data Type                            | Page<br>Number | On Site | 0 to 250m | 251 to 500m | 501 to 1000m<br>(*up to 2000m) |
|--------------------------------------|----------------|---------|-----------|-------------|--------------------------------|
| Sensitive Land Use                   |                |         |           |             |                                |
| Ancient Woodland                     |                |         |           |             |                                |
| Areas of Adopted Green Belt          |                |         |           |             |                                |
| Areas of Unadopted Green Belt        |                |         |           |             |                                |
| Areas of Outstanding Natural Beauty  |                |         |           |             |                                |
| Environmentally Sensitive Areas      |                |         |           |             |                                |
| Forest Parks                         |                |         |           |             |                                |
| Local Nature Reserves                | pg 102         |         |           |             | 1                              |
| Marine Nature Reserves               |                |         |           |             |                                |
| National Nature Reserves             |                |         |           |             |                                |
| National Parks                       |                |         |           |             |                                |
| Nitrate Sensitive Areas              |                |         |           |             |                                |
| Nitrate Vulnerable Zones             |                |         |           |             |                                |
| Ramsar Sites                         |                |         |           |             |                                |
| Sites of Special Scientific Interest |                |         |           |             |                                |
| Special Areas of Conservation        |                |         |           |             |                                |
| Special Protection Areas             |                |         |           |             |                                |
| World Heritage Sites                 |                |         |           |             |                                |