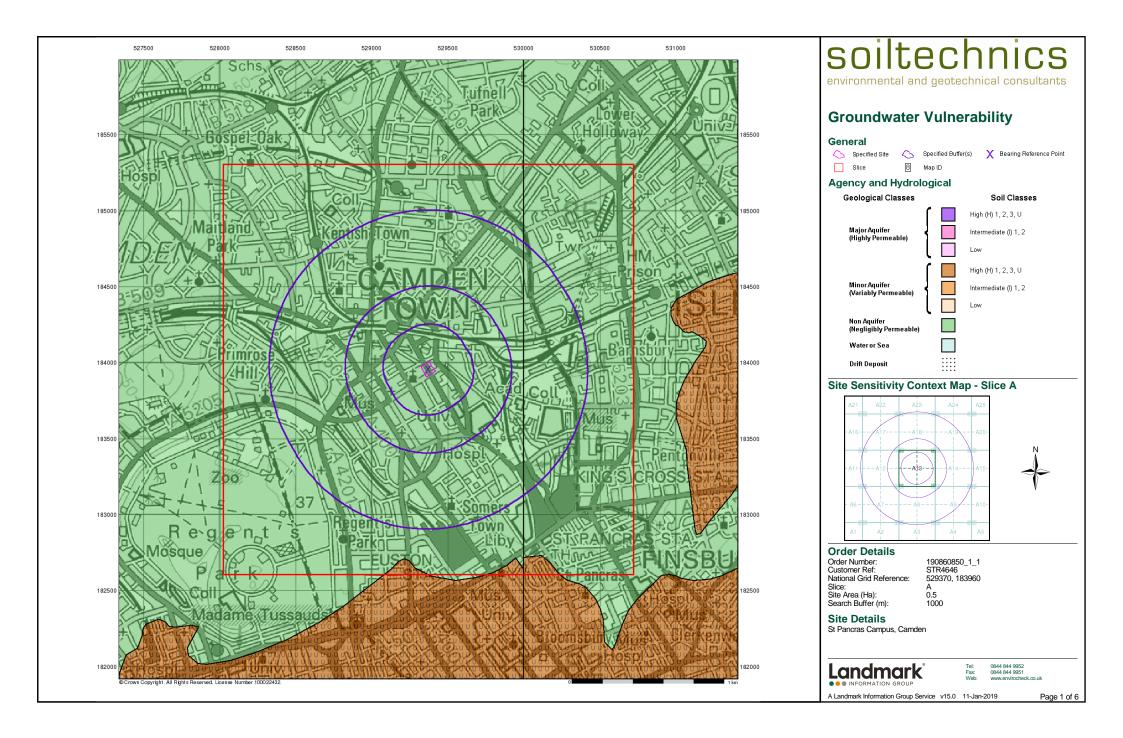

e that has a quadrant reference of A7NW will be in Slice A, Segment 7 and the NW Quadrant.

A selection of organisations who provide data within this report:









Envirocheck reports are compiled from 136 different sources of data.

#### **Client Details**

Ms R Brown, Soiltechnics, Cedar Barn, White Lodge, Walgrave, Northampton, NN6 9PY

#### **Order Details**

Order Number: 190860850\_1\_1 Customer Ref: STR4646 National Grid Reference: 529370, 183960 Site Area (Ha): 0.5

Search Buffer (m): 0.5

#### **Site Details**

St Pancras Campus, Camden

Full Terms and Conditions can be found on the following link: http://www.landmarkinfo.co.uk/Terms/Show/515



Tel: 0844 844 9952 Fax: 0844 844 9951 Web: www.envirocheck.co.uk

A Landmark Information Group Service v50.0 11-Jan-2019 Page 1 of 1













#### **Geology 1:50,000 Maps Legends**

#### **Artificial Ground and Landslip**

| Map<br>Colour | Lex Code | Rock Name                    | Rock Type          | Min and Max Age            |
|---------------|----------|------------------------------|--------------------|----------------------------|
|               | WGR      | Worked Ground<br>(Undivided) | Void               | Not Supplied -<br>Holocene |
|               | MGR      | Made Ground (Undivided)      | Artificial Deposit | Not Supplied -<br>Holocene |

#### **Superficial Geology**

| Map<br>Colour | Lex Code | Rock Name                | Rock Type                      | Min and Max Age              |
|---------------|----------|--------------------------|--------------------------------|----------------------------