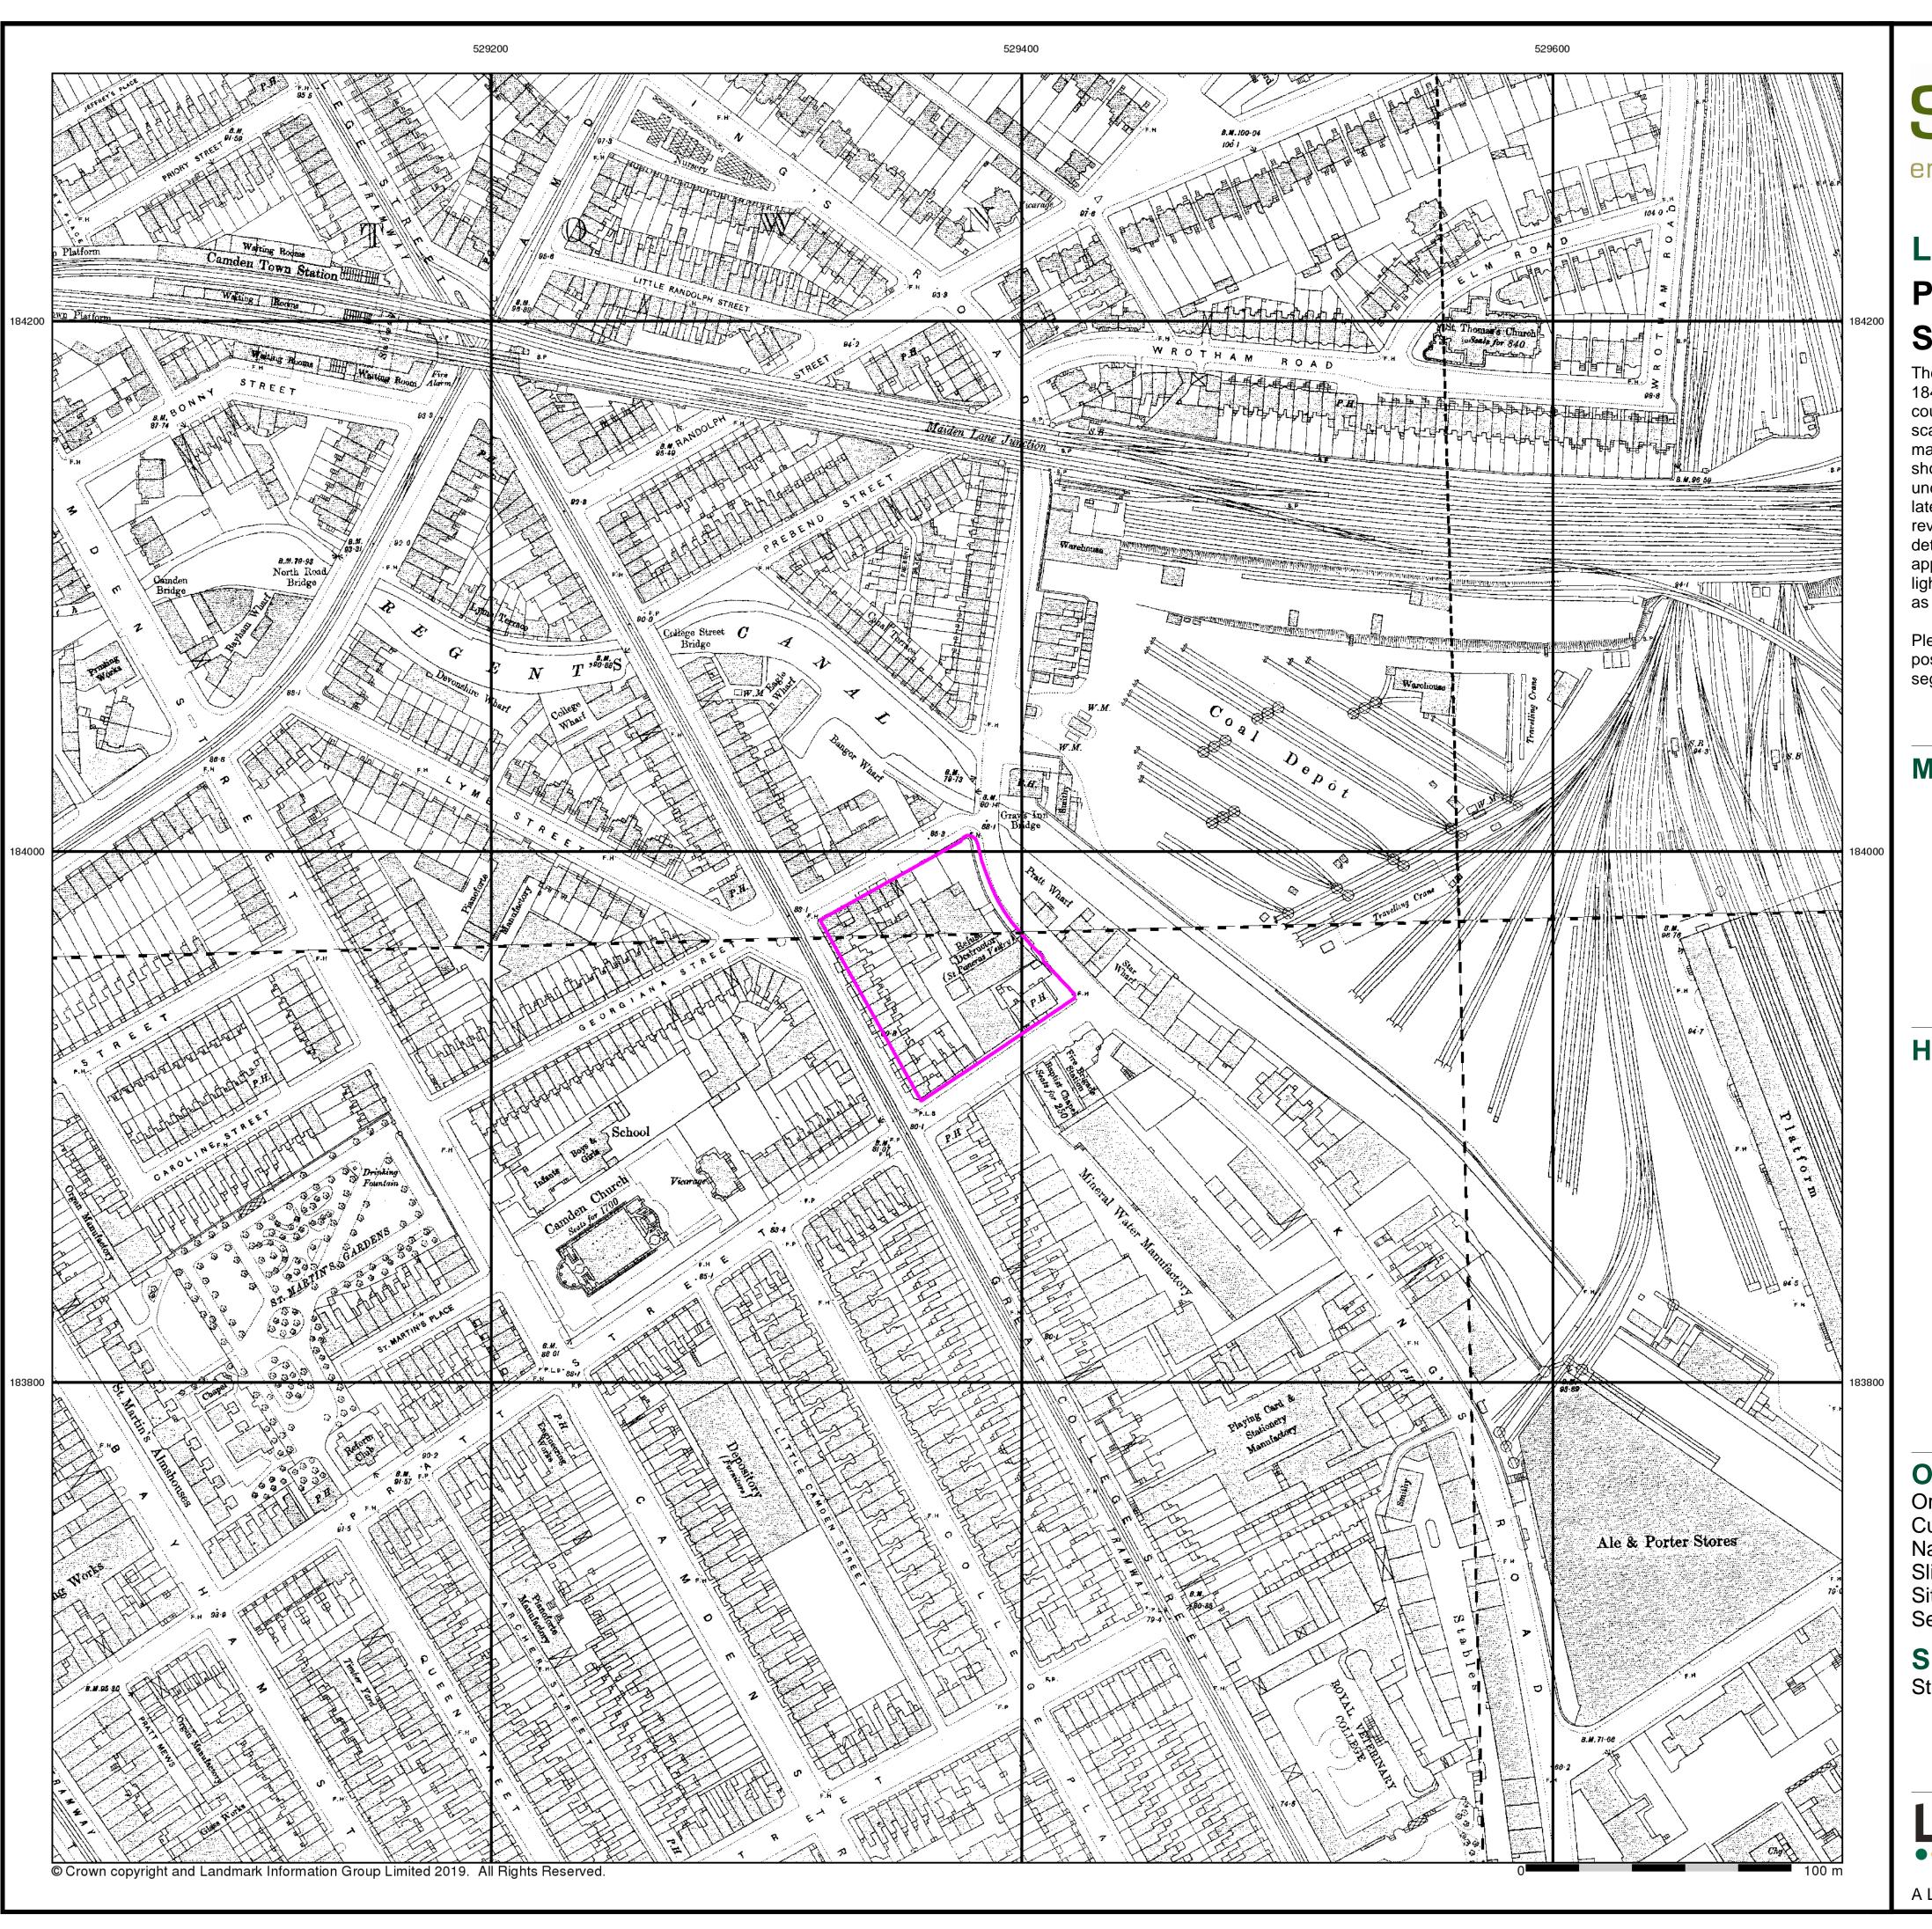

y similar to that on 1:500; the apparent omission of minor details such as sewer access points and street lights may be as much a reflection of the generally earlier date of these plans, as of the specification of the map.

Please note: Due to the partial coverage of Historical Town Plans, it is possible that not all segments within an order will contain mapping. Only the segments that have Town Plan coverage will be generated.

## Map Name(s) and Date(s)



## **Historical Town Plan - Segment A13**



## **Order Details**

Order Number: 190860850\_1\_1 Customer Ref: STR4646 National Grid Reference: 529370, 183960

Site Area (Ha): Search Buffer (m):

**Site Details** 

St Pancras Campus, Camden

Landmark®

0844 844 9952

A Landmark Information Group Service v50.0 11-Jan-2019

Page 1 of 2



environmental and geotechnical consultants

## London

## **Published 1895**

## Source map scale - 1:1,056

The 1:1056 scale of Ordnance Survey mapping was adopted from Ireland in 1848 and was used to survey towns with a population of over 4000, plus county towns of lesser population, in those counties mapped at the six-inch scale in 1841-55. The scale was the largest scale at which London was mapped by the Ordnance Survey and a 'skeleton' survey of the capital, showing little more than streets, street names, frontages and altitudes, was undertaken between 1848 and 1850. The majority of the 1:1056 surveys were later replaced by 1:500 surveys; although almost all the remainder were revised at this scale, sometimes more than once before 1895. The type of detail shown on the 1:1056 scale i