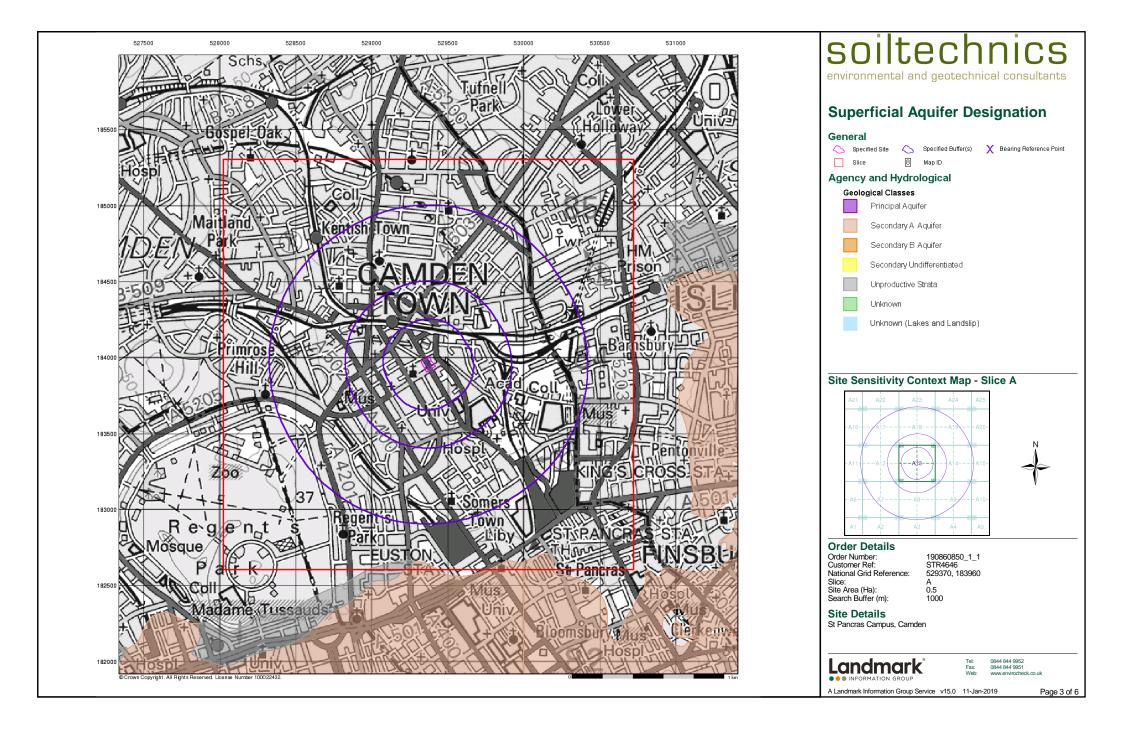

at has a quadrant reference of A7NW will be in Slice A, Segment 7 and the NW Quadrant.

A selection of organisations who provide data within this report:









Envirocheck reports are compiled from 136 different sources of data.

#### **Client Details**

Ms R Brown, Soiltechnics, Cedar Barn, White Lodge, Walgrave, Northampton, NN6 9PY

#### **Order Details**

Order Number: 190860850\_1\_1 Customer Ref: STR4646 National Grid Reference: 529370, 183960 Site Area (Ha): 0.5

Search Buffer (m): 0.5

#### **Site Details**

St Pancras Campus, Camden

Full Terms and Conditions can be found on the following link: http://www.landmarkinfo.co.uk/Terms/Show/515



Tel: 0844 844 9952 Fax: 0844 844 9951 Web: www.envirocheck.co.uk

A Landmark Information Group Service v50.0 11-Jan-2019 Page 1 of 1













#### **Geology 1:50,000 Maps Legends**

#### **Artificial Ground and Landslip**

| Map<br>Colour | Lex Code | Rock Name                    | Rock Type          | Min and Max Age            |
|---------------|----------|------------------------------|--------------------|----------------------------|
|               | WGR      | Worked Ground<br>(Undivided) | Void               | Not Supplied -<br>Holocene |
|               | MGR      | Made Ground (Undivided)      | Artificial Deposit | Not Supplied -<br>Holocene |

#### **Superficial Geology**

| Map<br>Colour | Lex Code | Rock Name                | Rock Type                      | Min and Max Age              |
|---------------|----------|--------------------------|--------------------------------|------------------------------|