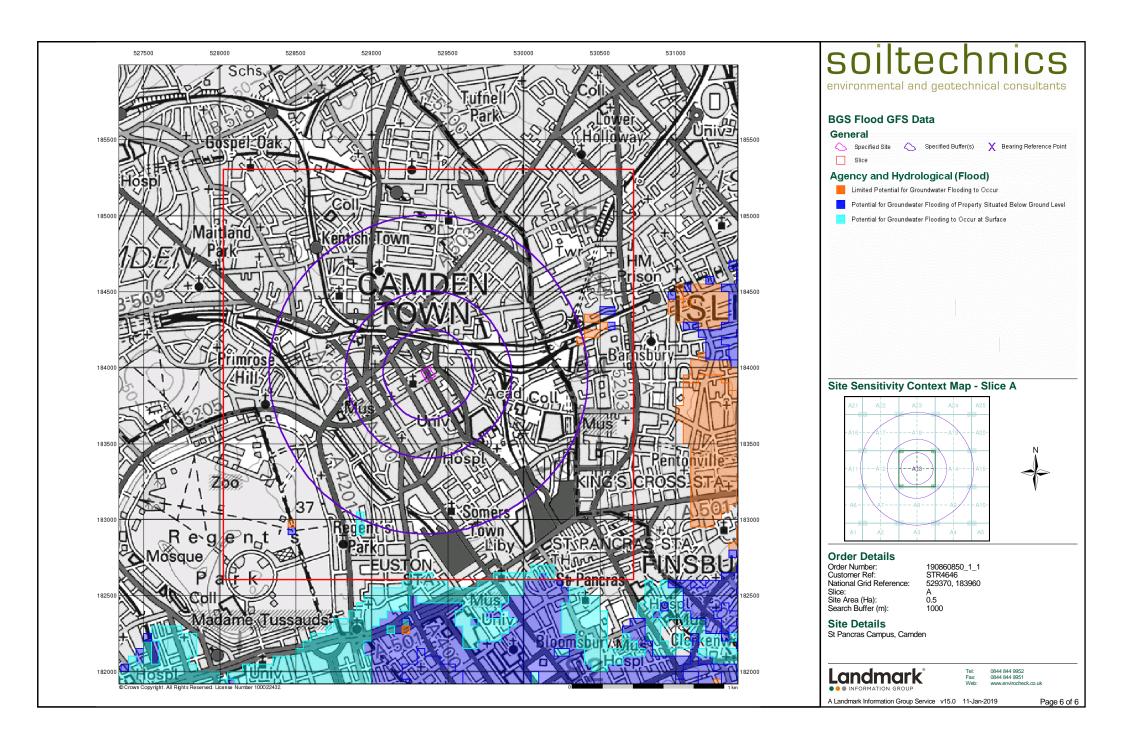

Report Version v53.0

Order Number: 190860850\_1\_1 Date: 11-Jan-2019 rpr\_ec\_datasheet v53.0 A Landmark Information Group Service

| Data Type                                                     | Page<br>Number | On Site | 0 to 250m | 251 to 500m | 501 to 1000m<br>(*up to 2000m) |
|---------------------------------------------------------------|----------------|---------|-----------|-------------|--------------------------------|
| Agency & Hydrological                                         |                |         |           |             |                                |
| BGS Groundwater Flooding Susceptibility                       |                |         |           |             | n/a                            |
| Contaminated Land Register Entries and Notices                |                |         |           |             |                                |
| Discharge Consents                                            | pg 1           |         |           |             | 3                              |
| Prosecutions Relating to Controlled Waters                    |                |         | n/a       | n/a         | n/a                            |
| Enforcement and Prohibition Notices                           |                |         |           |             |                                |
| Integrated Pollution Controls                                 |                |         |           |             |                                |
| Integrated Pollution Prevention And Control                   |                |         |           |             |                                |
| Local Authority Integrated Pollution Prevention And Control   |                |         |           |             |                                |
| Local Authority Pollution Prevention and Controls             | pg 1           |         |           | 4           | 19                             |
| Local Authority Pollution Prevention and Control Enforcements | pg 5           |         |           |             | 2                              |
| Nearest Surface Water Feature                                 | pg 5           |         | Yes       |             |                                |
| Pollution Incidents to Controlled Waters                      | pg 5           |         |           | 1           | 3                              |
| Prosecutions Relating to Authorised Processes                 | pg 6           |         |           |             | 1                              |
| Registered Radioactive Substances                             | pg 6           |         | 1         | 16          | 2                              |
| River Quality                                                 | pg 9           |         | 2         |             |                                |
| River Quality Biology Sampling Points                         |                |         |           |             |                                |
| River Quality Chemistry Sampling Points                       |                |         |           |             |                                |
| Substantiated Pollution Incident Register                     | pg 9           |         |           |             | 1                              |
| Water Abstractions                                            | pg 9           |         |           | 1           | 16 (*12)                       |
| Water Industry Act Referrals                                  |                |         |           |             |                                |
| Groundwater Vulnerability                                     | pg 16          | Yes     | n/a       | n/a         | n/a                            |
| Drift Deposits                                                |                |         | n/a       | n/a         | n/a                            |
| Bedrock Aquifer Designations                                  | pg 16          | Yes     | n/a       | n/a         | n/a                            |
| Superficial Aquifer Designations                              |                |         | n/a       | n/a         | n/a                            |
| Source Protection Zones                                       |                |         |           |             |                                |
| Extreme Flooding from Rivers or Sea without Defences          |                |         |           | n/a         | n/a                            |
| Flooding from Rivers or Sea without Defences                  |                |         |           | n/a         | n/a                            |
| Areas Benefiting from Flood Defences                          |                |         |           | n/a         | n/a                            |
| Flood Water Storage Areas                                     |                |         |           | n/a         | n/a                            |
| Flood Defences                                                |                |         |           | n/a         | n/a                            |
| OS Water Network Lines                                        | pg 17          |         | 1         | 3           | 8                              |