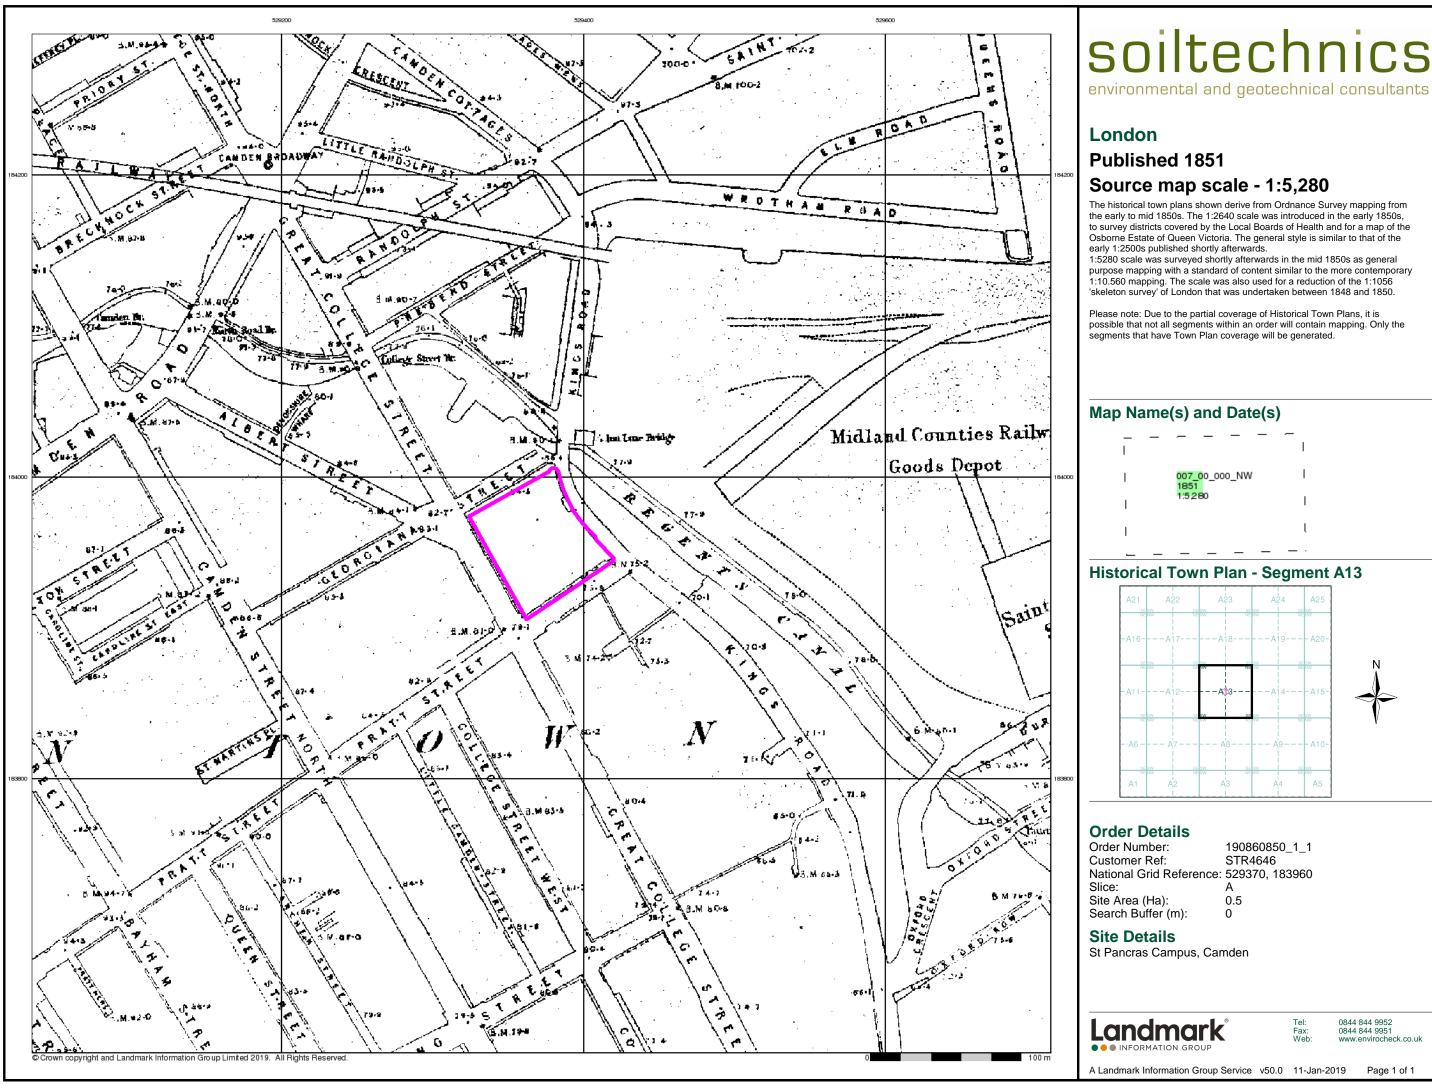

te. Using the LEX Codes in this report, further descriptions of rock types can be obtained by interrogating the 'BGS Lexicon of Named Rock Units'. This database can be accessed by following the 'Information and Data' link on the BGS website.

#### Contact

British Geological Survey Kingsley Dunham Centre Keyworth Nottingham NG12 5GG Telephone: 0115 936 3143 Fax: 0115 936 3276 email: enquiries@bgs.ac.uk website: www.bgs.ac.uk

#### Combined Geology Map - Slice A





#### Order Details:

 Order Number:
 190860850\_1\_1

 Customer Reference:
 STR4646

 National Grid Reference:
 529370, 183960

 Slice:
 A

 Site Area (Ha):
 0.5

 Search Buffer (m):
 1000

Site Details:

St Pancras Campus, Camden



Tel: 0844 844 9952 Tax: 0844 844 9951 Veb: www.envirocheck.co

v15.0 11-Jan-2019

Page 5 of 5



The historical town plans shown derive from Ordnance Survey mapping from the early to mid 1850s. The 1:2640 scale was introduced in the early 1850s, to survey districts covered by the Local Boards of Health and for a map of the Osborne Estate of Queen Victoria. The general style is similar to that of the

1:5280 scale was surveyed shortly afterwards in the mid 1850s as general purpose mapping with a standard of content similar to the more contemporary 1:10.560 mapping. The scale was also used for a reduction of the 1:1056 'skeleton survey' of London that was undertaken between 1848 and 1850.

Please note: Due to the partial coverage of Historical Town Plans, it is possible that not all segments within an order will contain mapping. Only the segments that have Town Plan coverage will be g