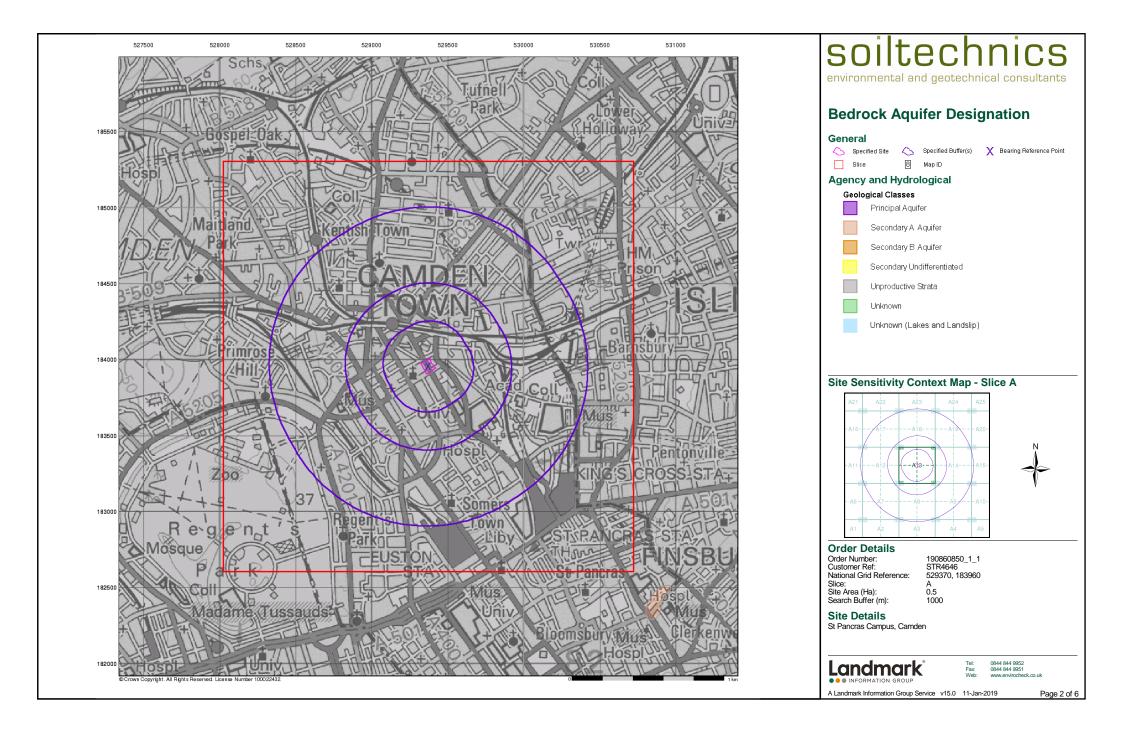

that has a quadrant reference of A7NW will be in Slice A, Segment 7 and the NW Quadrant.

A selection of organisations who provide data within this report:









Envirocheck reports are compiled from 136 different sources of data.

#### **Client Details**

Ms R Brown, Soiltechnics, Cedar Barn, White Lodge, Walgrave, Northampton, NN6 9PY

#### **Order Details**

Order Number: 190860850\_1\_1 Customer Ref: STR4646 National Grid Reference: 529370, 183960 Site Area (Ha): 0.5

Search Buffer (m): 0.5

#### **Site Details**

St Pancras Campus, Camden

Full Terms and Conditions can be found on the following link: http://www.landmarkinfo.co.uk/Terms/Show/515



Tel: 0844 844 9952 Fax: 0844 844 9951 Web: www.envirocheck.co.uk

A Landmark Information Group Service v50.0 11-Jan-2019 Page 1 of 1













#### **Geology 1:50,000 Maps Legends**

#### **Artificial Ground and Landslip**

| Map<br>Colour | Lex Code | Rock Name                    | Rock Type          | Min and Max Age            |
|---------------|----------|------------------------------|--------------------|----------------------------|
|               | WGR      | Worked Ground<br>(Undivided) | Void               | Not Supplied -<br>Holocene |
|               | MGR      | Made Ground (Undivided)      | Artificial Deposit | Not Supplied -<br>Holocene |

#### **Superficial Geology**

| Map<br>Colour | Lex Code | Rock Name                | Rock Type                      | Min and Max Age              |
|---------------|----------|--------------------------|--------------------------------|------------------------------