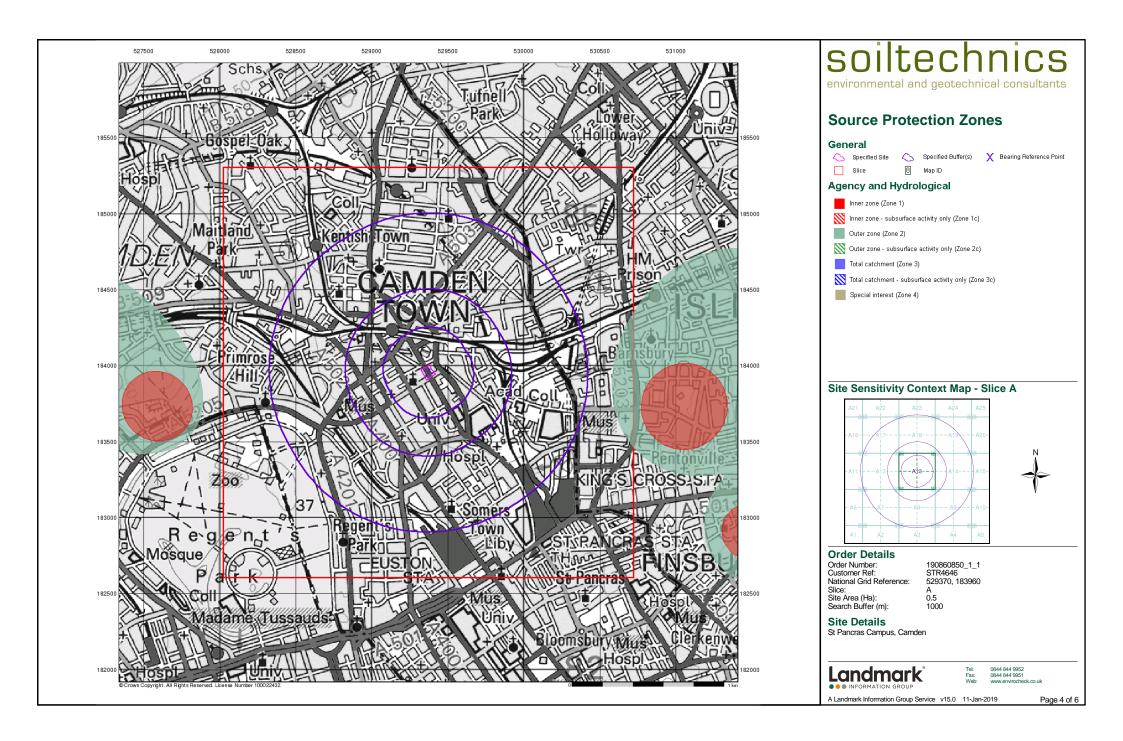

Report Version v53.0

Order Number: 190860850\_1\_1 Date: 11-Jan-2019 rpr\_ec\_datasheet v53.0 A Landmark Information Group Service

| Data Type                                                     | Page<br>Number | On Site | 0 to 250m | 251 to 500m | 501 to 1000m<br>(*up to 2000m) |
|---------------------------------------------------------------|----------------|---------|-----------|-------------|--------------------------------|
| Agency & Hydrological                                         |                |         |           |             |                                |
| BGS Groundwater Flooding Susceptibility                       |                |         |           |             | n/a                            |
| Contaminated Land Register Entries and Notices                |                |         |           |             |                                |
| Discharge Consents                                            | pg 1           |         |           |             | 3                              |
| Prosecutions Relating to Controlled Waters                    |                |         | n/a       | n/a         | n/a                            |
| Enforcement and Prohibition Notices                           |                |         |           |             |                                |
| Integrated Pollution Controls                                 |                |         |           |             |                                |
| Integrated Pollution Prevention And Control                   |                |         |           |             |                                |
| Local Authority Integrated Pollution Prevention And Control   |                |         |           |             |                                |
| Local Authority Pollution Prevention and Controls             | pg 1           |         |           | 4           | 19                             |
| Local Authority Pollution Prevention and Control Enforcements | pg 5           |         |           |             | 2                              |
| Nearest Surface Water Feature                                 | pg 5           |         | Yes       |             |                                |
| Pollution Incidents to Controlled Waters                      | pg 5           |         |           | 1           | 3                              |
| Prosecutions Relating to Authorised Processes                 | pg 6           |         |           |             | 1                              |
| Registered Radioactive Substances                             | pg 6           |         | 1         | 16          | 2                              |
| River Quality                                                 | pg 9           |         | 2         |             |                                |
| River Quality Biology Sampling Points                         |                |         |           |             |                                |
| River Quality Chemistry Sampling Points                       |                |         |           |             |                                |
| Substantiated Pollution Incident Register                     | pg 9           |         |           |             | 1                              |
| Water Abstractions                                            | pg 9           |         |           | 1           | 16 (*12)                       |
| Water Industry Act Referrals                                  |                |         |           |             |                                |
| Groundwater Vulnerability                                     | pg 16          | Yes     | n/a       | n/a         | n/a                            |
| Drift Deposits                                                |                |         | n/a       | n/a         | n/a                            |
| Bedrock Aquifer Designations                                  | pg 16          | Yes     | n/a       | n/a         | n/a                            |
| Superficial Aquifer Designations                              |                |         | n/a       | n/a         | n/a                            |
| Source Protection Zones                                       |                |         |           |             |                                |
| Extreme Flooding from Rivers or Sea without Defences          |                |         |           | n/a         | n/a                            |
| Flooding from Rivers or Sea without Defences                  |                |         |           | n/a         | n/a                            |
| Areas Benefiting from Flood Defences                          |                |         |           | n/a         | n/a                            |
| Flood Water Storage Areas                                     |                |         |           | n/a         | n/a                            |
| Flood Defences                                                |                |         |           | n/a         | n/a                            |
| OS Water Network Lines                                        | pg 17          |         | 1         | 3           | 8                              |