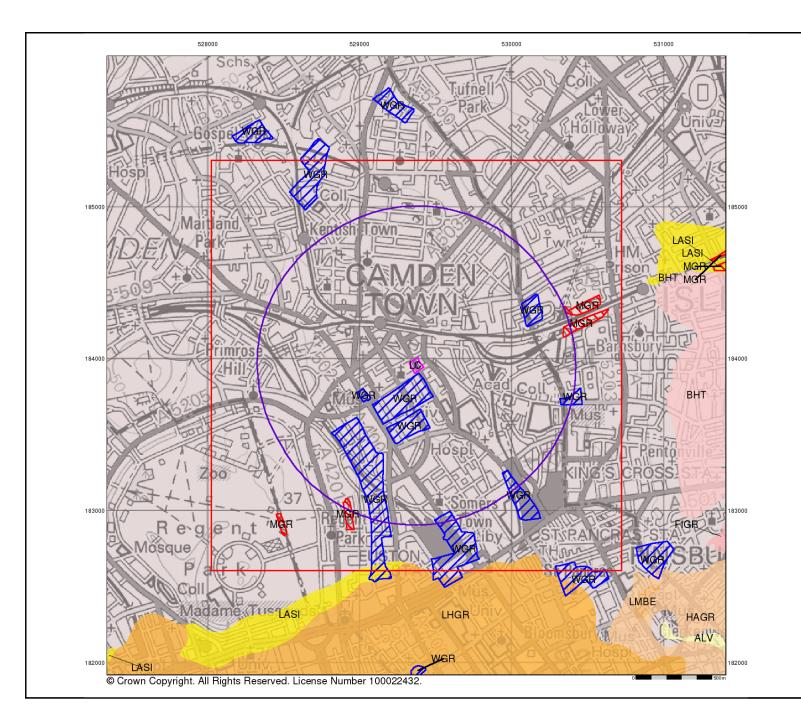

#### **Site Details:**

St Pancras Campus, Camden

For this reason, Landmark's Site Sensitivity maps and Datasheet(s) place great emphasis on statutory data provided by the Environment Agency/Natural Resources Wales and the Scottish Environment Protection Agency; it also incorporates data from Natural England (and the Scottish and Welsh equivalents) and Local Authorities; and highlights hydrogeological features required by environmental and geotechnical consultants. It does not include any information concerning past uses of land. The datasheet is produced by querying the Landmark database to a distance defined by the client from a site boundary provided by the client.

In this datasheet the National Grid References (NGRs) are rounded to the nearest 10m in accordance with Landmark's agreements with a number of Data Suppliers.