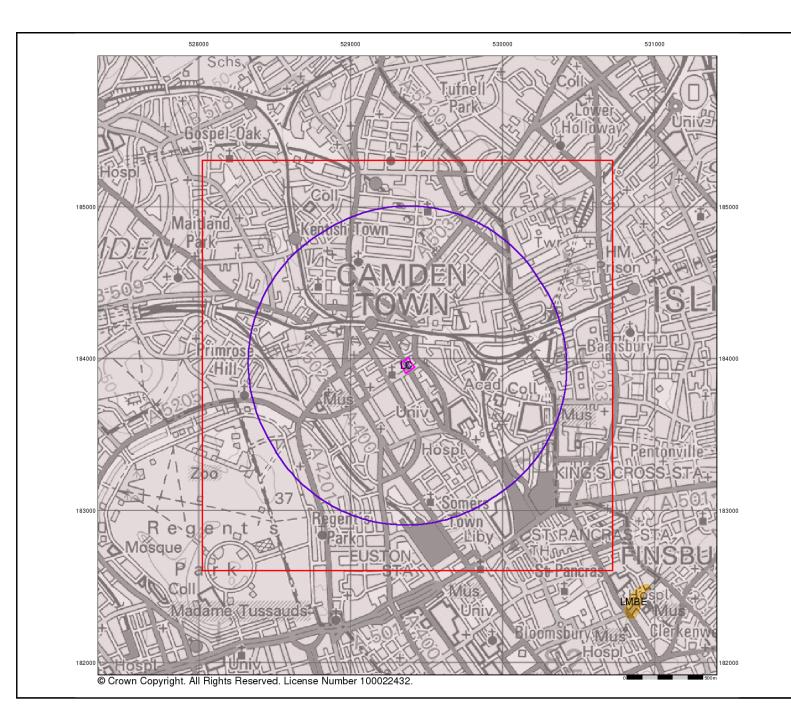

#### **Site Details:**

St Pancras Campus, Camden

| Map<br>ID |                                                                                                                                                                                                                                               | Details                                                                                                                                                                                                                                                                                                                                                                                                   | Quadrant<br>Reference<br>(Compass<br>Direction) | Estimated<br>Distance<br>From Site | Contact | NGR              |
|-----------|-----------------------------------------------------------------------------------------------------------------------------------------------------------------------------------------------------------------------------------------------|-----------------------------------------------------------------------------------------------------------------------------------------------------------------------------------------------------------------------------------------------------------------------------------------------------------------------------------------------------------------------------------------------------------|-------------------------------------------------|------------------------------------|---------|------------------|
| 1         | Discharge Consent Operator: Property Type:                                                                                                                                                                                                    | s The Jim Henson Studio SPORT, AMUSEMENT+RECREATION/GOLF CLUB/GYM/THEME PK/SPA                                                                                                                                                                                                                                                                                                                            | A12NW<br>(W)                                    | 728                                | 2       | 528600<br>184050 |
|           | Location: Authority: Catchment Area: Reference: Permit Version: Effective Date: Issued Date: Revocation Date: Discharge Type: Discharge Environment: Receiving Water: Status: Positional Accuracy:                                            | 30 Oval Road, Camden Town, London, Nw1 7de Environment Agency, Thames Region Not Given CATM.2853 1 1st April 1997 1st April 1997 30th September 2005 Trade Discharges - Cooling Water Canal  Guc - Paddington Arm Revoked (Water Resources Act 1991, Section 88 & Schedule 10 as amended by Environment Act 1995) Located by supplier to within 10m                                                       | (**)                                            |                                    |         | 10-1030          |
| 1         |                                                                                                                                                                                                                                               | Rushes Motion Control SPORT, AMUSEMENT+RECREATION/GOLF CLUB/GYM/THEME PK/SPA 30 Oval Road, Camden Town, London, Nw1 7de Environment Agency, Thames Region Not Given Cntm.1566 1 1st September 1994 1st September 1994 1st October 1996 Trade Discharges - Cooling Water Freshwater Stream/River  Guc - Paddington Arm Lapsed (under Environment Act 1995, Schedule 23) Located by supplier to within 100m | A12NW<br>(W)                                    | 728                                | 2       | 528600<br>184050 |
| 2         | Discharge Consent Operator: Property Type: Location: Authority: Catchment Area: Reference: Permit Version: Effective Date: Issued Date: Revocation Date: Discharge Type: Discharge Environment: Receiving Water: Status: Positional Accuracy: | National Grid Company Plc. SUB-STATION/ELECTRICITY/GAS/AIR CONDITIONING SUPPLY Fitzroy Bridge Outlet, Primrosehill, Camden, London Environment Agency, Thames Region Not Given CTMR.0387 1 28th March 1980 28th March 1980 Not Supplied Trade Discharges - Cooling Water Canal  Grand Unioncanal Transferred from Rivers (Prevention of Pollution) Act 1951-1961 Located by supplier to within 100m       | A12SW<br>(W)                                    | 966                                | 2       | 528360<br>183920 |
| 3         | Name:<br>Location:<br>Authority:<br>Permit Reference:<br>Dated:<br>Process Type:<br>Description:<br>Status:                                                                                                                                   | Iution Prevention and Controls  Camden Cleaners 122 Camden Road, London, Nw1 9ee London Borough of Camden, Pollution Projects Team PPC/DC32/06 25th January 2007 Local Authority Pollution Prevention and Control PG6/46 Dry cleaning Permitted Located by supplier to within 10m                                                                                                                         | A13NW<br>(NW)                                   | 269                                | 3       | 529240<br>184236 |
| 4         | Name:<br>Location:<br>Authority:<br>Permit Reference:<br>Dated:<br>Process Type:<br>Description:<br>Status:                                                                                                                                   | lution Prevention and Controls  Castle Cement Ltd  Kings Cross Depot, York Way, London, N1 0AU London Borough of Camden, Pollution Projects Team PPC6 15th June 1992 Local Authority Pollution Prevention and Control PG3/1Blending, packing, loading and use of bulk cement Permitted Located by supplier to within 10m                                                                                  | A14NW<br>(E)                                    | 399                                | 3       | 529818<br>183968 |