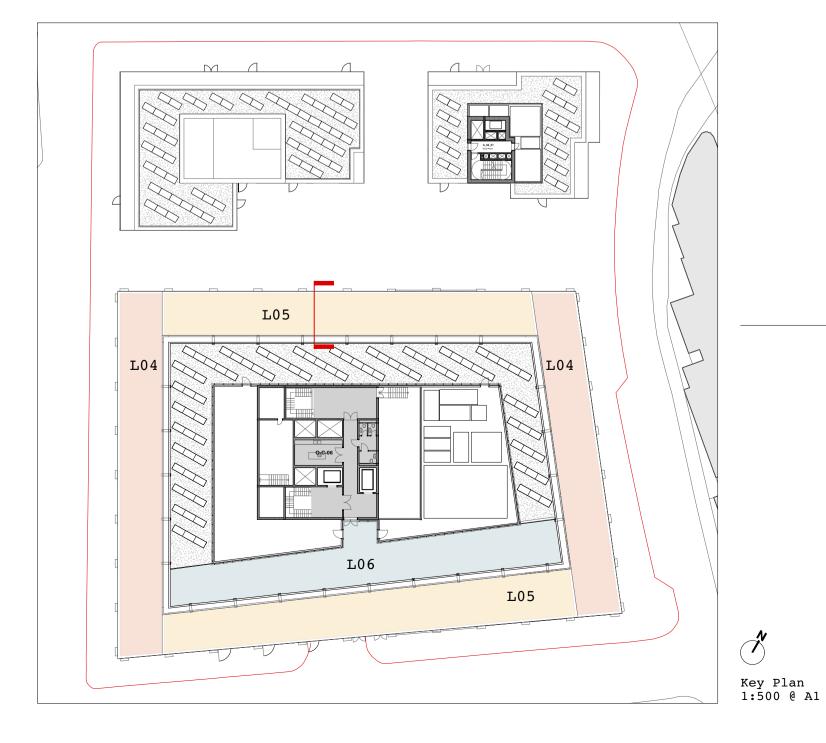

- Refer to overview roof plan
SP108\_03\_RF

Notes:

Refer to sample planting plan SP108\_32\_PT

Refer to Architect's drawings for all building information and roof / perimeter planter details

**JCLA** 

Description

To be read in conjunction with all relevant Architects', Services and Structural Engineers' drawings.

Proposed roof terrace section

L04 / L05 Drawing Status Planning

Revision

P1

1:20 @ A1 / 1:40 @ A3 05.08.19 Drawing Number All existing site, tree and building information has SP108\_61\_RT been compiled from different souces.