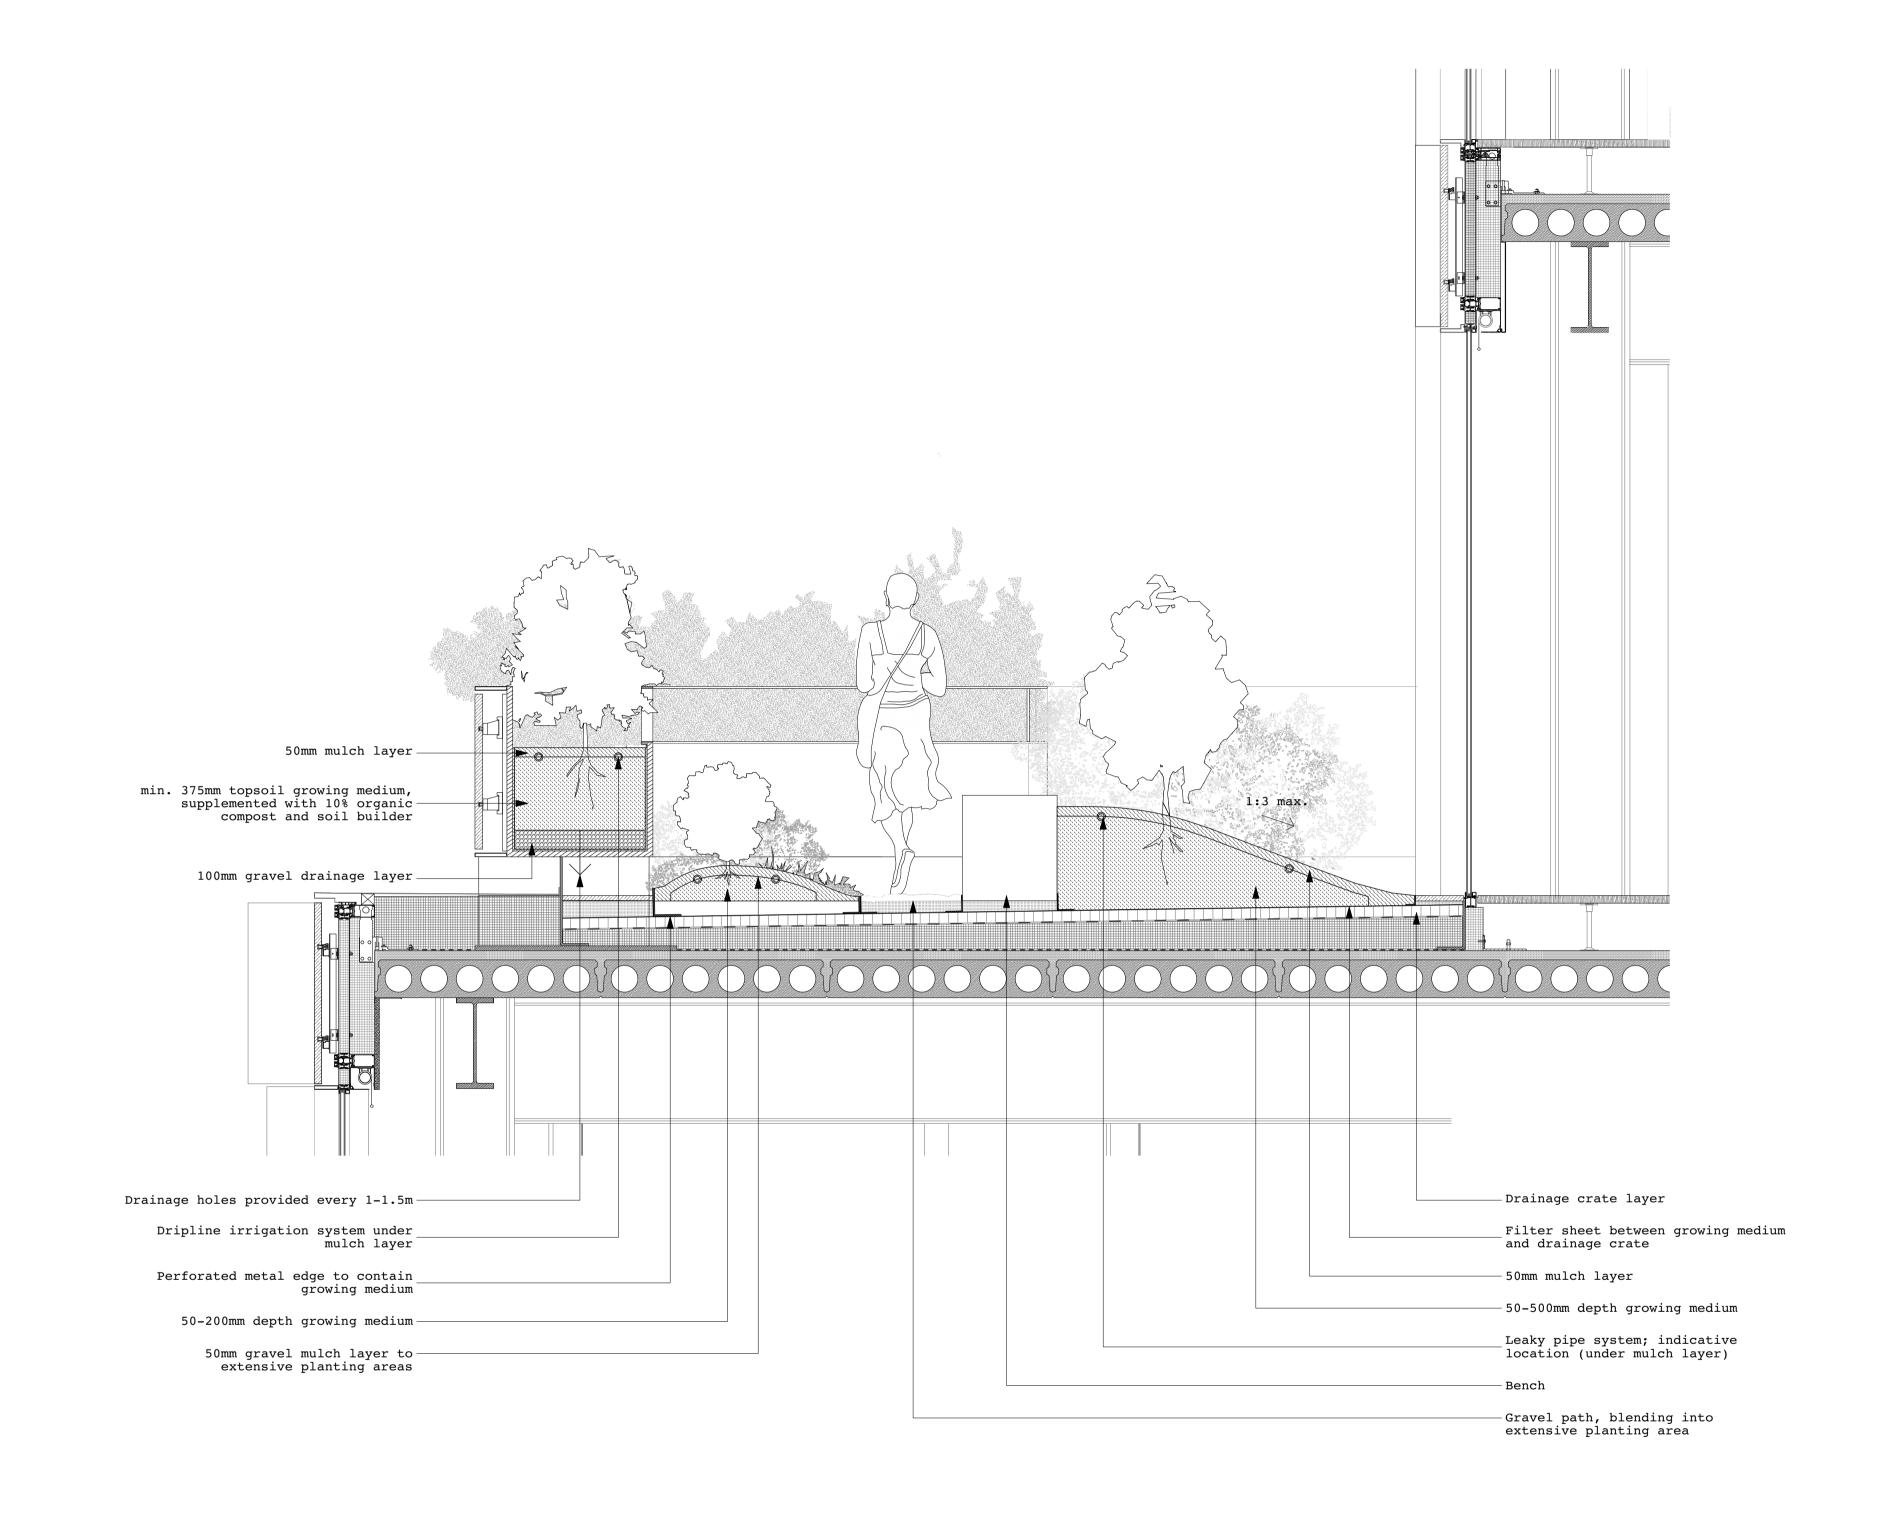

- Refer to overview roof plan
SP108\_03\_RF

Notes:

Refer to sample planting plan SP108\_32\_PT

Refer to Architect's drawings for all building information and roof / perimeter planter details

**JCLA** 

Description

To be read in conjunction with all relevant Architects', Services and Structural Engineers' drawings.

Proposed roof terrace section

L04 / L05 Drawing Status Planning

Revision

P1

1:20 @ A1 / 1:40 @ A3 05.08.19 Drawing Number All existing site, tree and building information has SP108\_61\_RT been compiled from different souces.

Refer to current revisions of all referenced files.