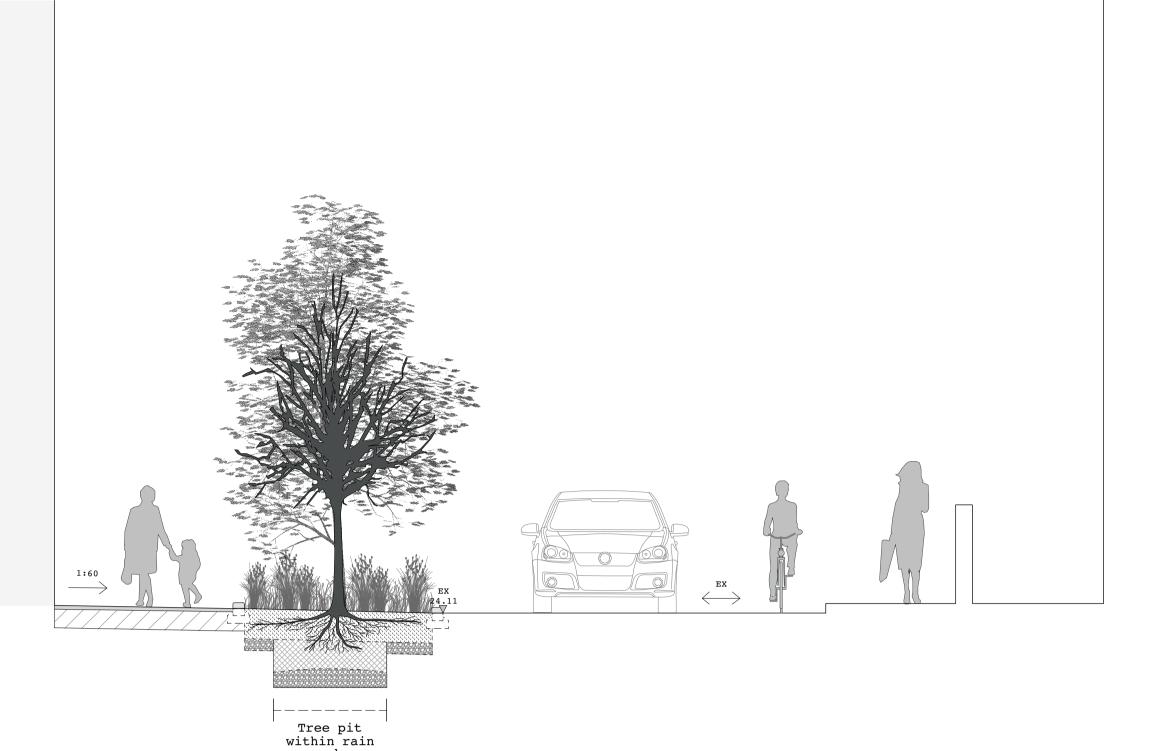

Section EE

Proposed building - refer to architect's information

garden -----Rain garden, with medium tree and herbaceous planting Existing footway St Pancras Way Existing Star Wharf building Footway

NOTE: Rooting volume provision/method and planting areas within public realm subject to co-ordination with existing service/utilities routes & providers.