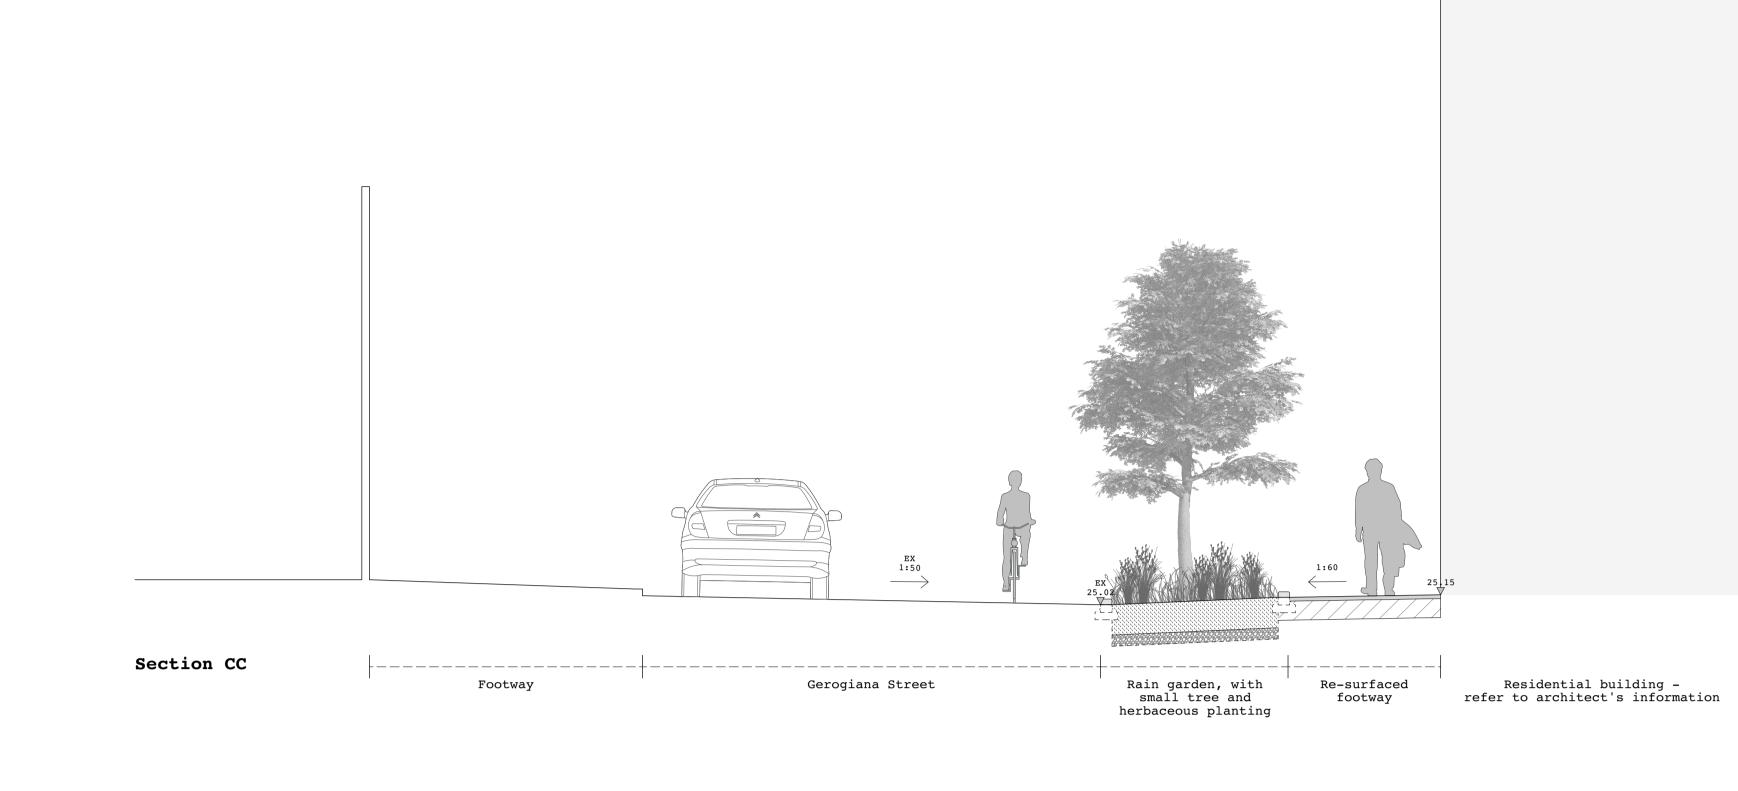

NOTE: Rooting volume provision and method within public realm subject to co-ordination with existing service/utilities routes & providers.

Notes:

Rev Date Description

- Refer to landscape overview plans SP108\_01\_GP
SP108\_02\_GM

- Refer to Architect's drawings for all building information

P1 05.08.19 Issued for planning

Jonathan Cook Landscape 3A 11iffe Yard LONDON SE17 3QA

Tel +44 (0)207 703 3270

www.jcla.co.uk

© JCLA

Do not scale from this drawings. Dimensions are to construction.

To be read in conjunction.

Jonathan Cook Landscape Architects Ltd

3A Iliffe Yard
LONDON SE17 3QA

Tel +44 (0)207 703 3270

www.jcla.co.uk

Client

W.RE

Project

SP108: St Pancras Comme
centre

LONDON SE17 3QA

Tel +44 (0)207 703 3270

www.jcla.co.uk

Drawing Title

Proposed landscape sections

C-C, D-D

Do not scale from this drawing. Any discrepancies or queries should be brought to the attention of the authors. Dimensions are to be verified on site prior to construction.

To be read in conjunction with all relevant Architects', Services and Structural Engineers' drawings.

All existing site, tree and building information has

SP108: St Pancras Commercial centre

Drawing Title

Proposed landscape sections

C-C, D-D

Drawing Status

Planning

Date

Scale

05.08.19

Drawing Number

Revision

been compiled from different souces.

Refer to current revisions of all referenced files.

SP108\_53\_CD

**P1** 

Key Plan 1:500 @ A1