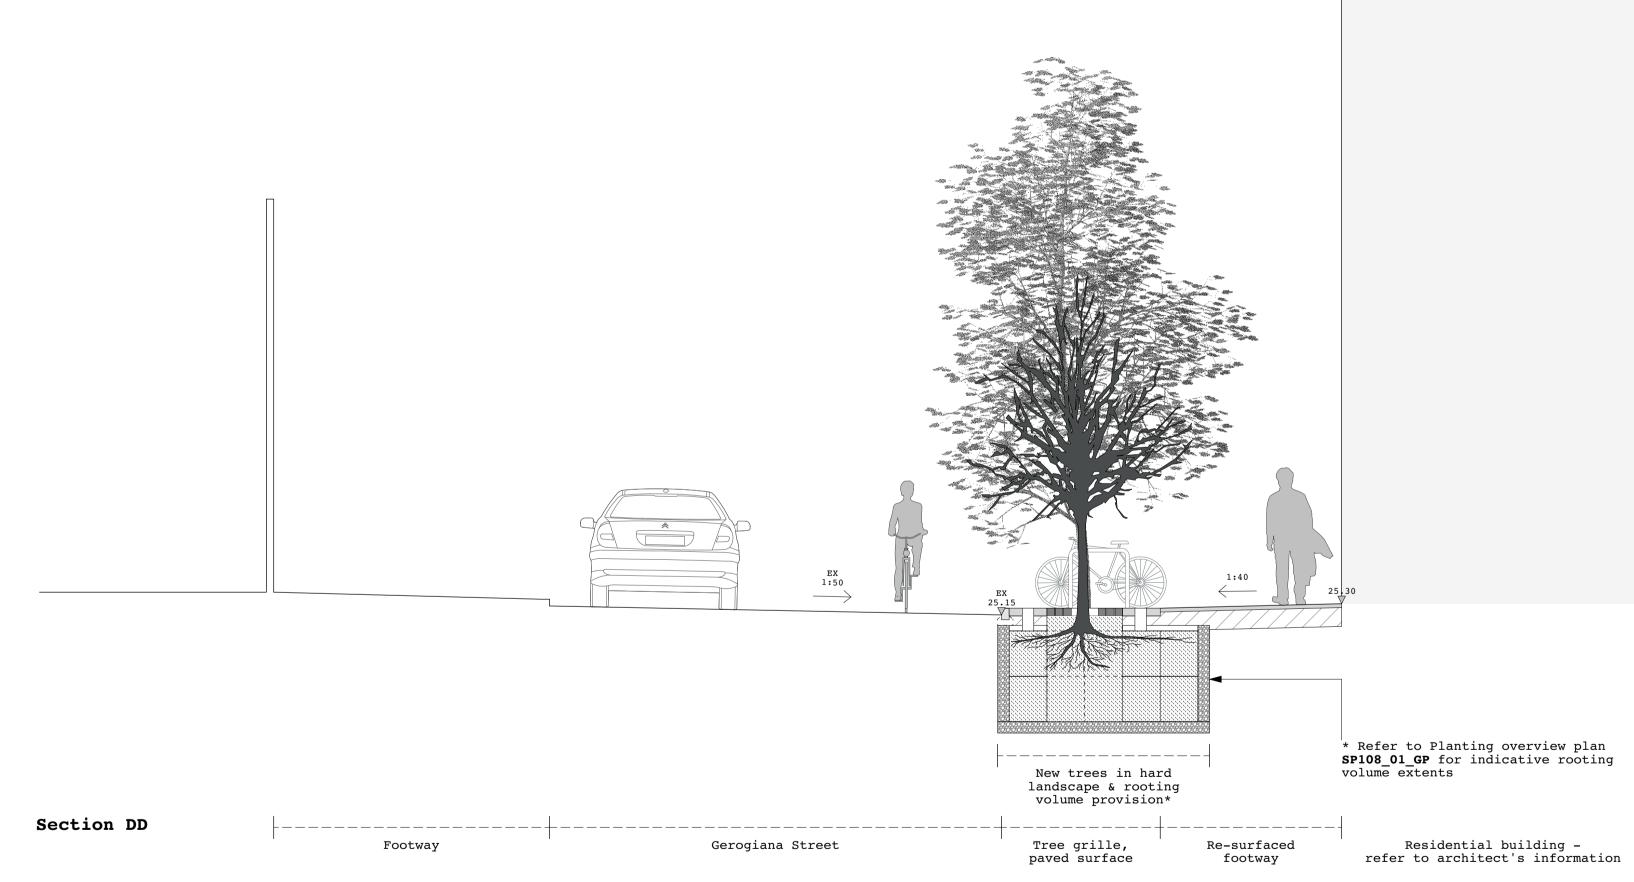

NOTE: Rooting volume provision and method within public realm subject to co-ordination with existing service/utilities routes & providers.

Notes:

Rev Date Description

- Refer to landscape overview plans SP108\_01\_GP
SP108\_02\_GM

- Refer to Architect's drawings for all building information

P1 05.08.19 Issued for planning

Jonathan Cook Landscape 3A 11iffe Yard LONDON SE17 3QA

Tel +44 (0)207 703 3270

www.jcla.co.uk

© JCLA

Do not scale from this drawings. Dimensions are to construction.

To be read in conjunction.

Jonathan Cook Landscape Architects Ltd

3A Iliffe Yard
LONDON SE17 3QA

Tel +44 (0)207 703 3270

www.jcla.co.uk

Client

W.RE

Project

SP108: St Pancras Comme
centre

LONDON SE17 3QA

Tel +44 (0)207 703 3270

www.jcla.co.uk

Drawing Title

Proposed landscape sections

C-C, D-D

Do not scale from this drawing. Any discrepancies or queries should be brought to the attention of the authors. Dimensions are to be verified on site prior to construction.

To be read in conjunction with all relevant Architects', Services and Structural Engineers' drawings.

All existing site, tree and building information has

SP108: St Pancras Commercial centre

Drawing Title

Proposed landscape sections

C-C, D-D

Drawing Status

Planning

Date

Scale

05.08.19

Drawing Number

Revision

been compiled from different souces.

Refer to current revisions of all referenced files.

SP108\_53\_CD

**P1** 

Key Plan 1:500 @ A1