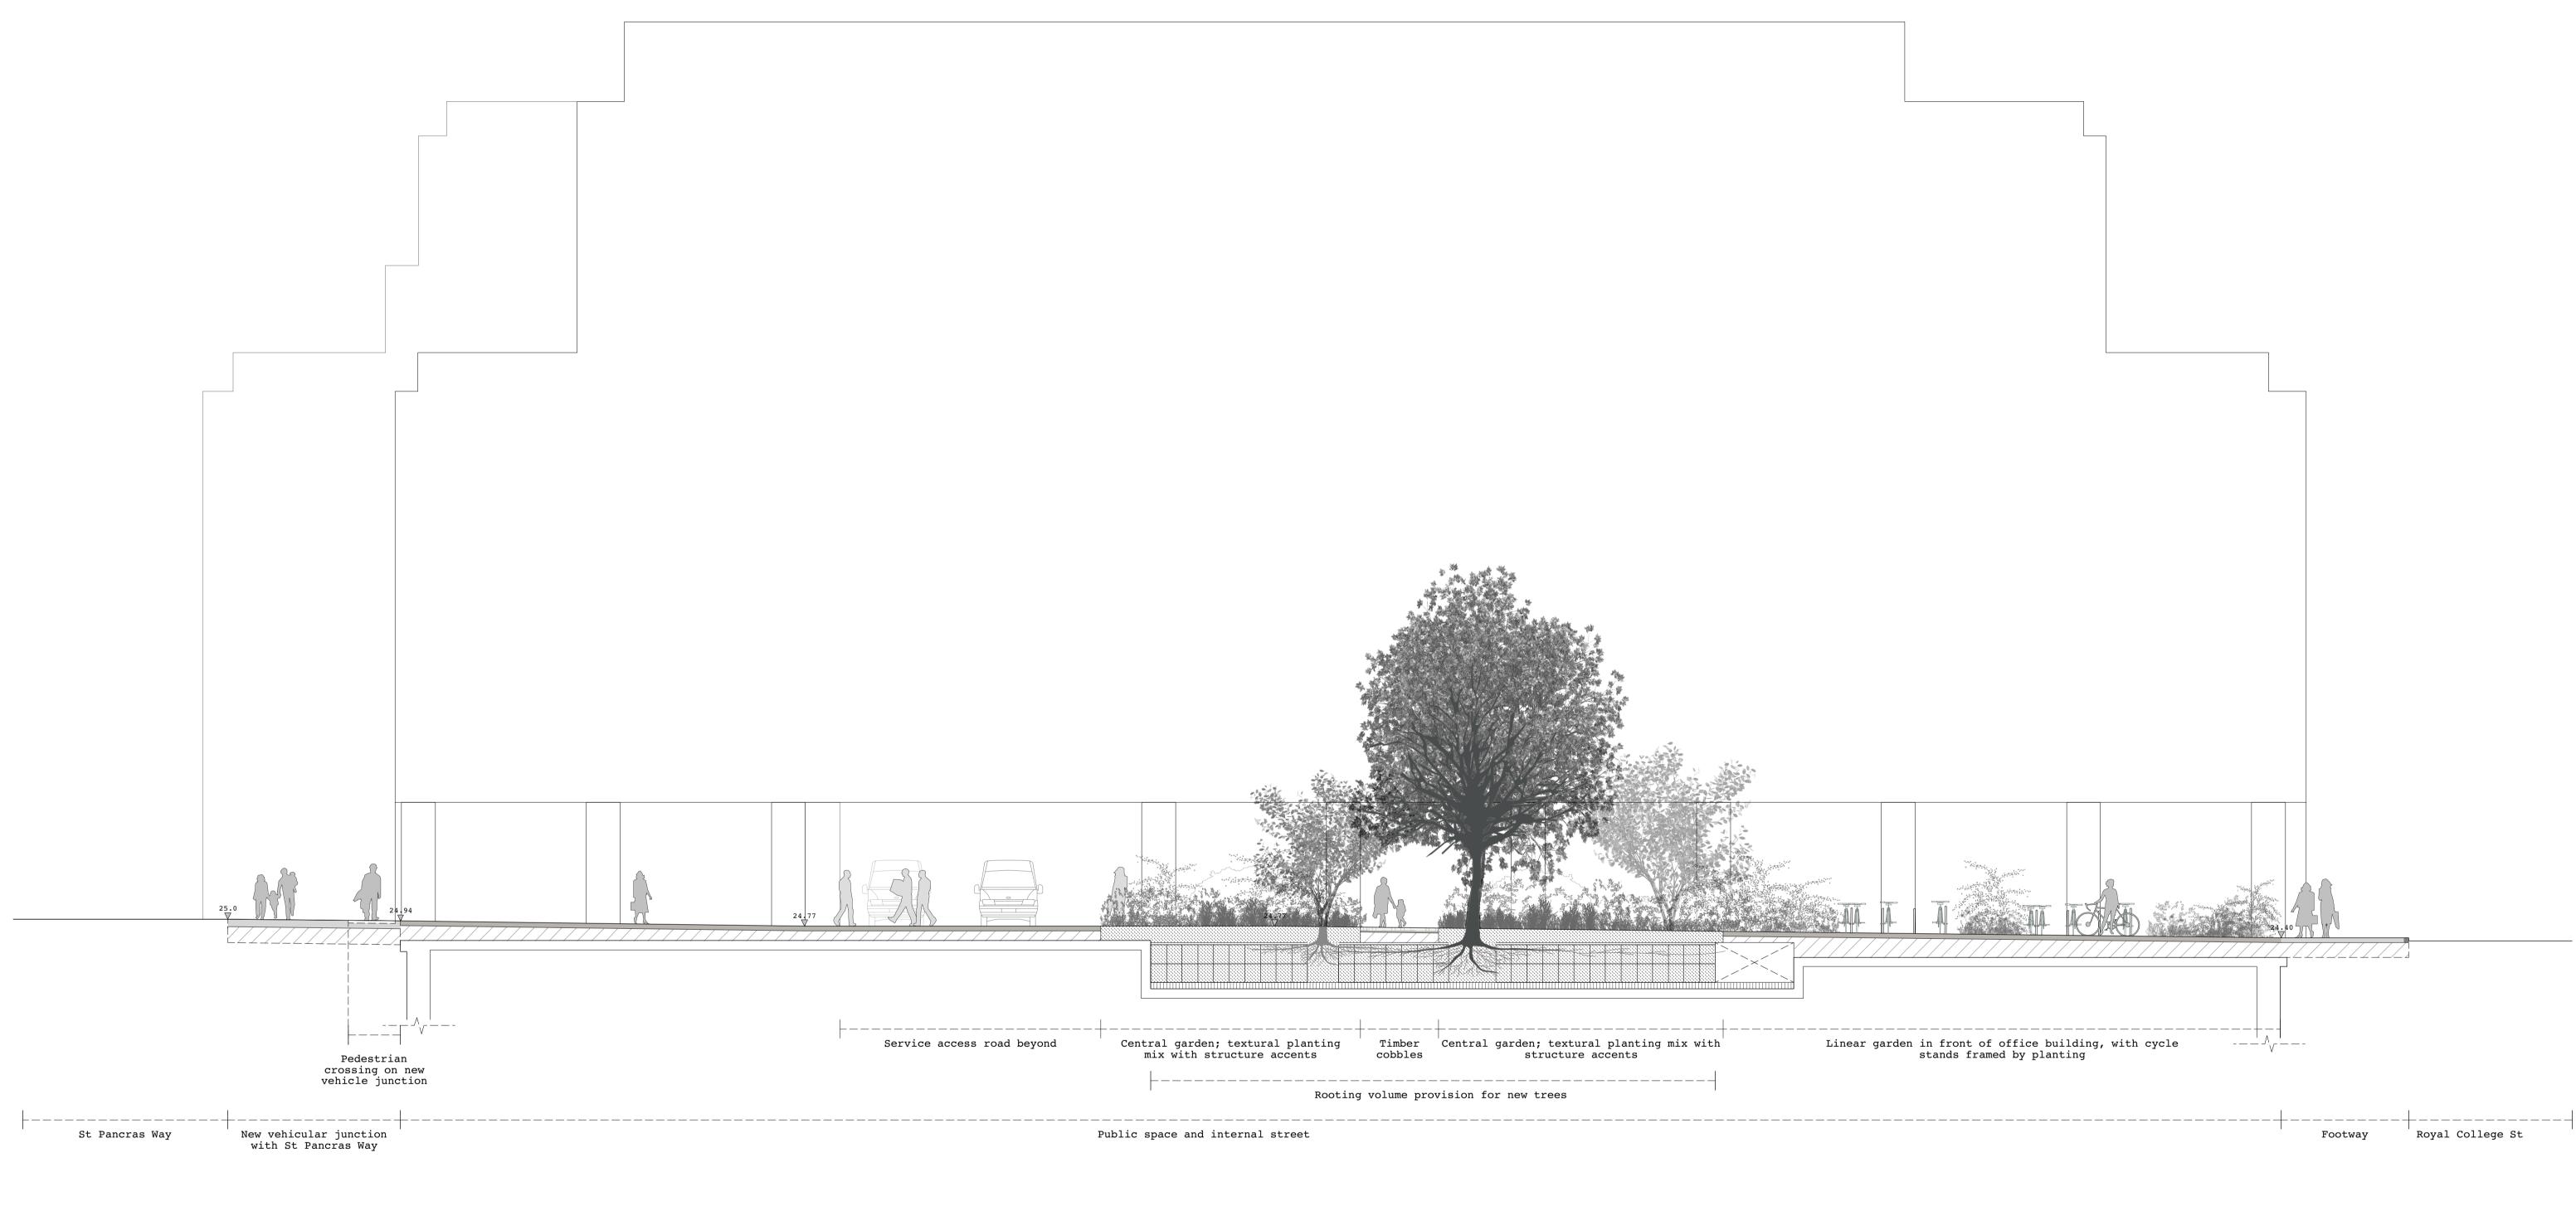

- Refer to landscape overview plans SP108\_01\_GP SP108\_02\_GM

Notes:

- Refer to Architect's drawings for all building information

05.08.19 Issued for planning

Description

centre Drawing Title

Proposed landscape section A-A - 02: Looking south

Drawing Status Planning 1:100 @ A1 / 1:200 @ A3 05.08.19 Drawing Number Revision

Refer to current revisions of all referenced files.