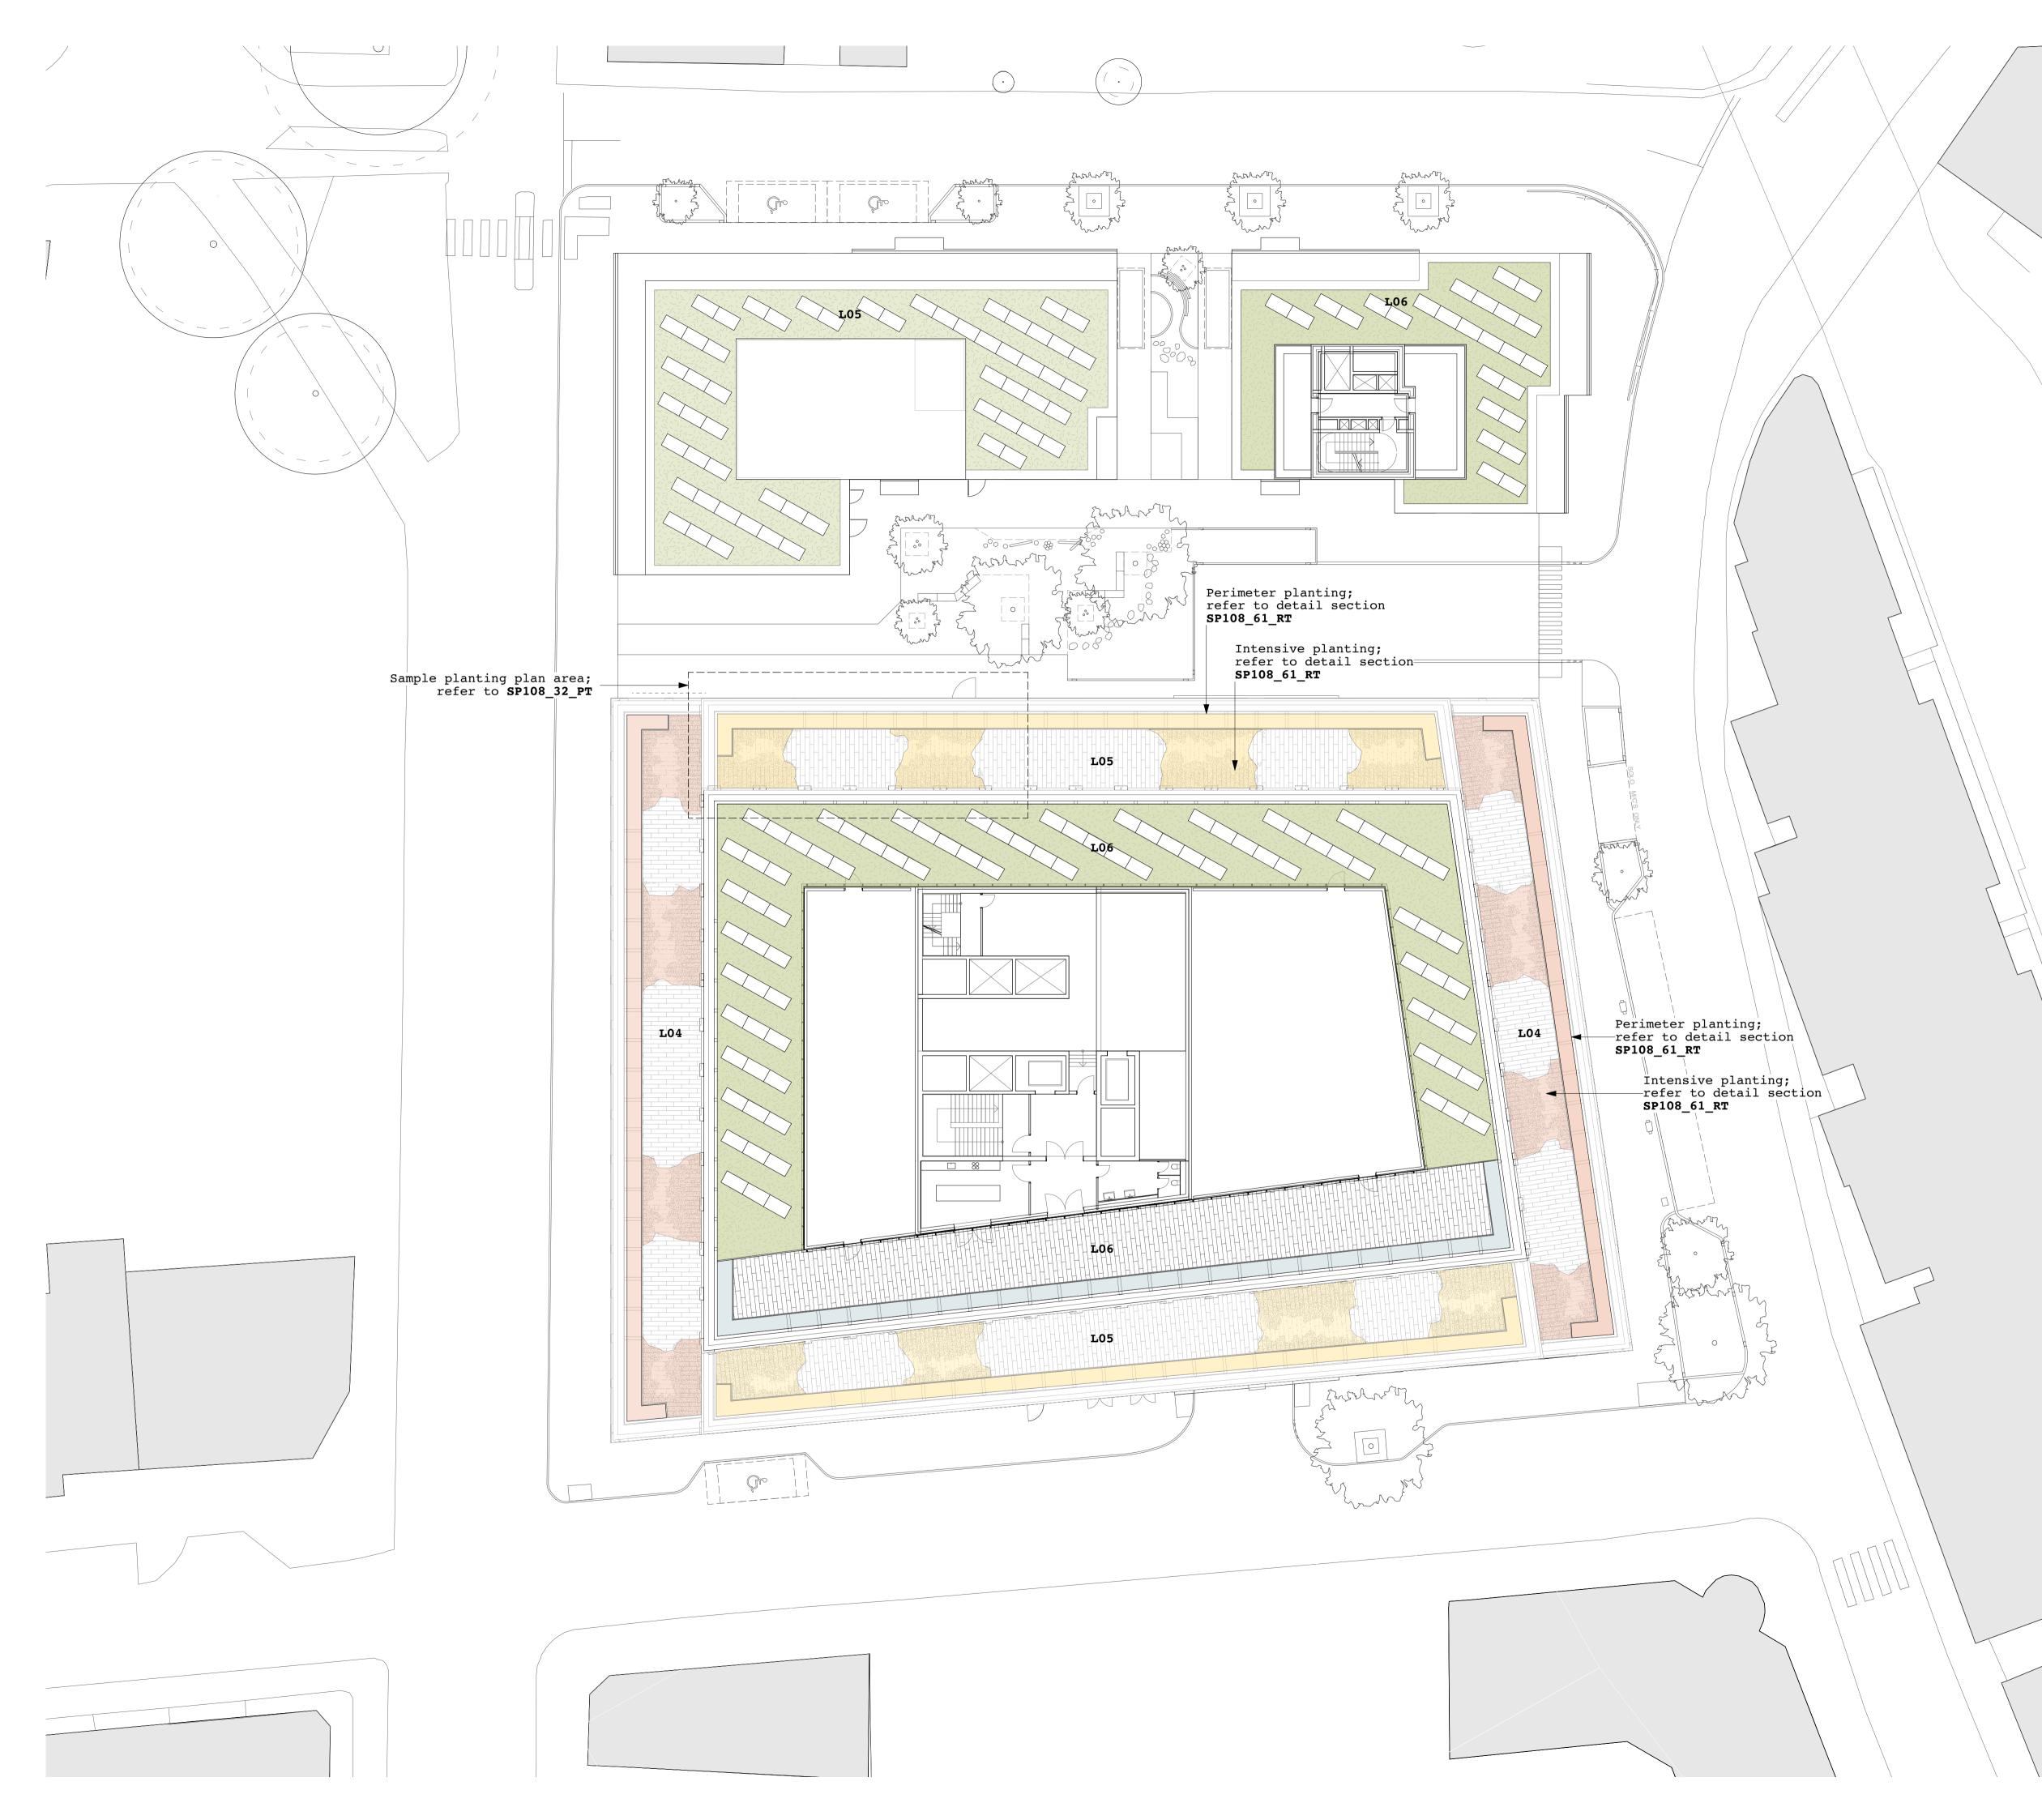

## Notes:

- Refer to separate Tree Survey by Tim Moya Associates (March 2019). - Tree protection and RPA information taken from Tree Survey

| Key: |                                                                                                                      |
|------|----------------------------------------------------------------------------------------------------------------------|
|      | Biodiverse green roof; vegetated roof with<br>aggregate areas and habitat enhancements,<br>integrated with PV panels |
|      | Accessible office roof terrace;<br>level 04 - intensive & perimeter planting                                         |
|      | Accessible office roof terrace;<br>level 05 - intensive & perimeter planting                                         |
|      | Accessible office roof terrace;<br>level 06 - perimeter planting                                                     |
|      | PV panels; refer to architect's information                                                                          |

| Rev | Date     | Description         |
|-----|----------|---------------------|
| P1  | 05.08.19 | Issued for planning |

| JCLA                                                                                     |                       |
|------------------------------------------------------------------------------------------|-----------------------|
| Jonathan Cook Lan<br>3A Iliffe Yard<br>LONDON SE17 3QA                                   | dscape Architects Ltd |
| Tel +44 (0)207 70                                                                        | 3 3270                |
| www.jcla.co.uk                                                                           |                       |
| Client                                                                                   |                       |
| W.RE                                                                                     |                       |
| Project<br>SP108: St                                                                     | Pancras Commercial    |
| -                                                                                        | Pancras Commercial    |
| SP108: St<br>centre                                                                      | Pancras Commercial    |
| SP108: St<br>centre                                                                      |                       |
| SP108: St<br>centre<br>Drawing Title<br>Proposed p<br>Drawing Status                     |                       |
| SP108: St<br>centre<br>Drawing Title<br>Proposed p<br>Drawing Status<br>Planning<br>Date | plan: Roof landscape  |