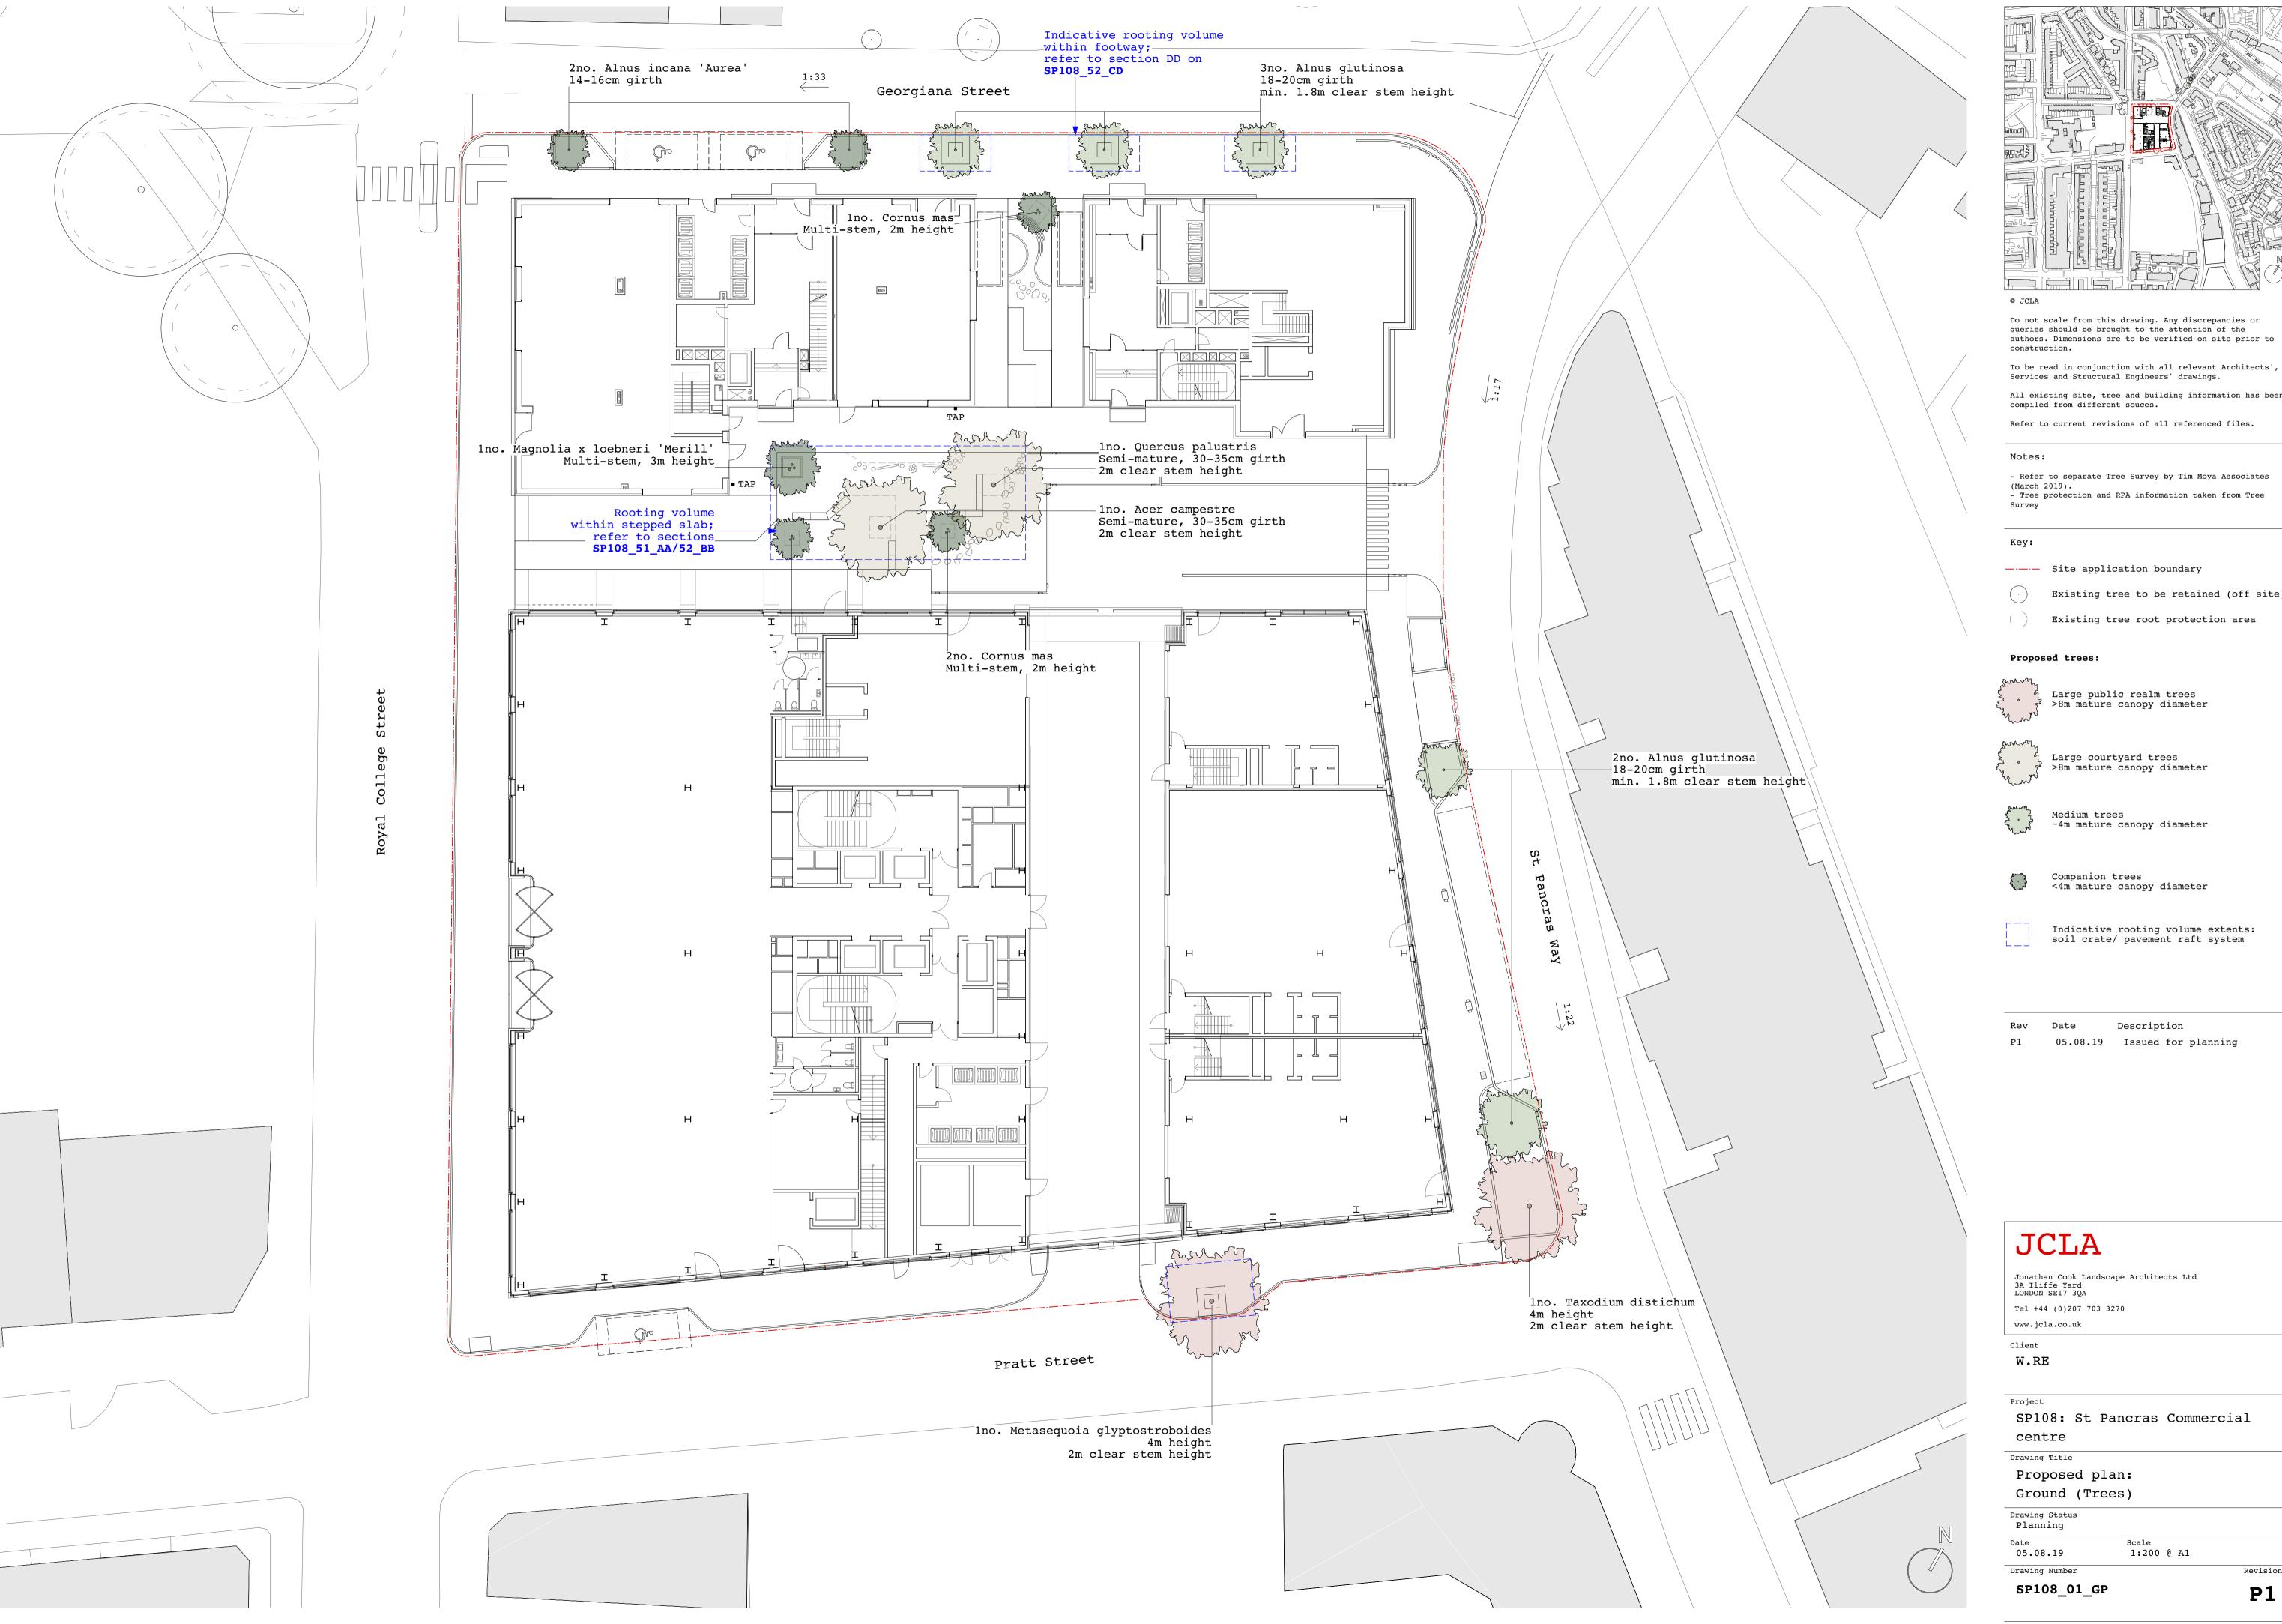

Do not scale from this drawing. Any discrepancies or queries should be brought to the attention of the authors. Dimensions are to be verified on site prior to

All existing site, tree and building information has been compiled from different souces.

- Refer to separate Tree Survey by Tim Moya Associates - Tree protection and RPA information taken from Tree

Existing tree to be retained (off site)

Existing tree root protection area

Large public realm trees

>8m mature canopy diameter

Indicative rooting volume extents:
soil crate/ pavement raft system

05.08.19 Issued for planning

SP108: St Pancras Commercial

Revision