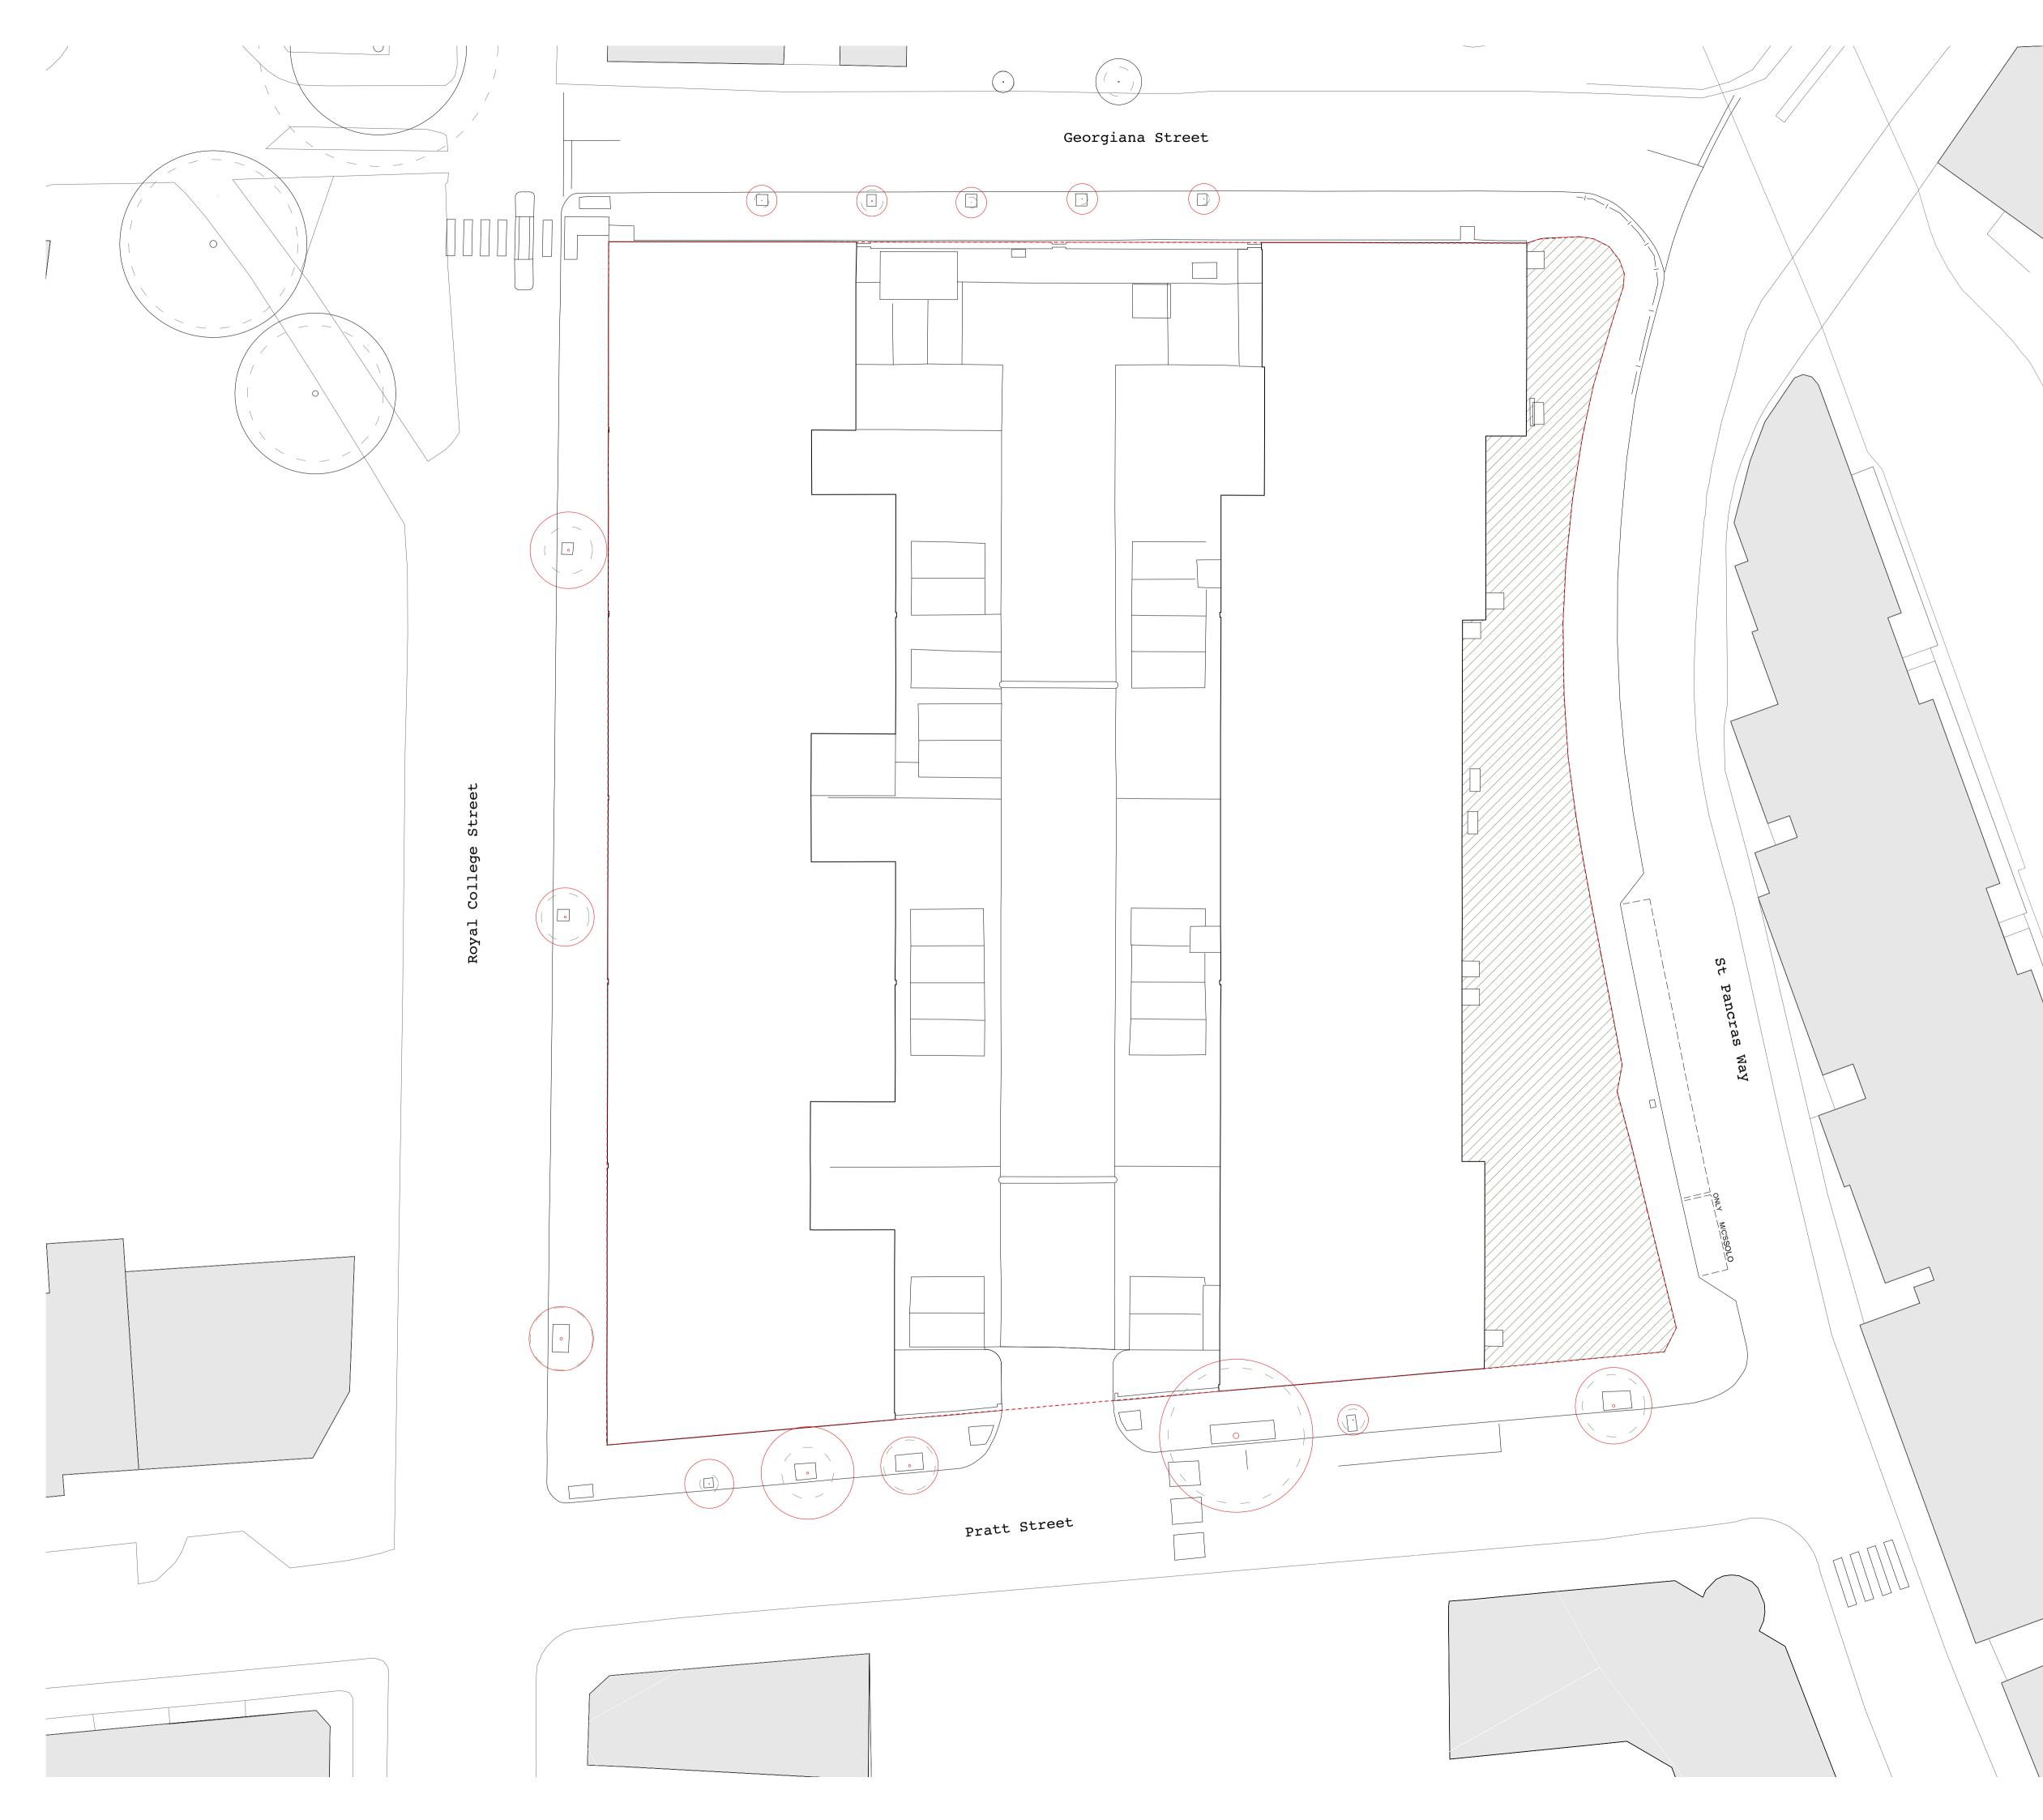

## Notes:

 Refer to separate Tree Survey by Tim Moya Associates (March 2019).
Tree protection and RPA information taken from Tree Survey

| Key:       |                                                                                                   |
|------------|---------------------------------------------------------------------------------------------------|
| $\bigcirc$ | Existing tree to be retained                                                                      |
| ()         | Existing tree root protection area                                                                |
|            | Existing trees to be removed within<br>site kerb line (subject to<br>confirmation with LB Camden) |
|            | Existing area of short-mown amenity<br>grass                                                      |
|            | Site ownership line                                                                               |
|            |                                                                                                   |

| Rev | Date     | Description         |
|-----|----------|---------------------|
| P1  | 05.08.19 | Issued for planning |

| Jonathan Cook Landsc<br>3A Iliffe Yard<br>LONDON SE17 3QA | ape Architects Ltd  |
|-----------------------------------------------------------|---------------------|
| Tel +44 (0)207 703 3                                      | 270                 |
| www.jcla.co.uk                                            |                     |
| Client                                                    |                     |
| W.RE                                                      |                     |
| centre<br>Drawing Title<br>Existing /                     | tree removals plan  |
|                                                           |                     |
| Drawing Status<br>Planning                                |                     |
| Planning<br>Date                                          | Scale               |
| Planning                                                  | Scale<br>1:200 @ A1 |