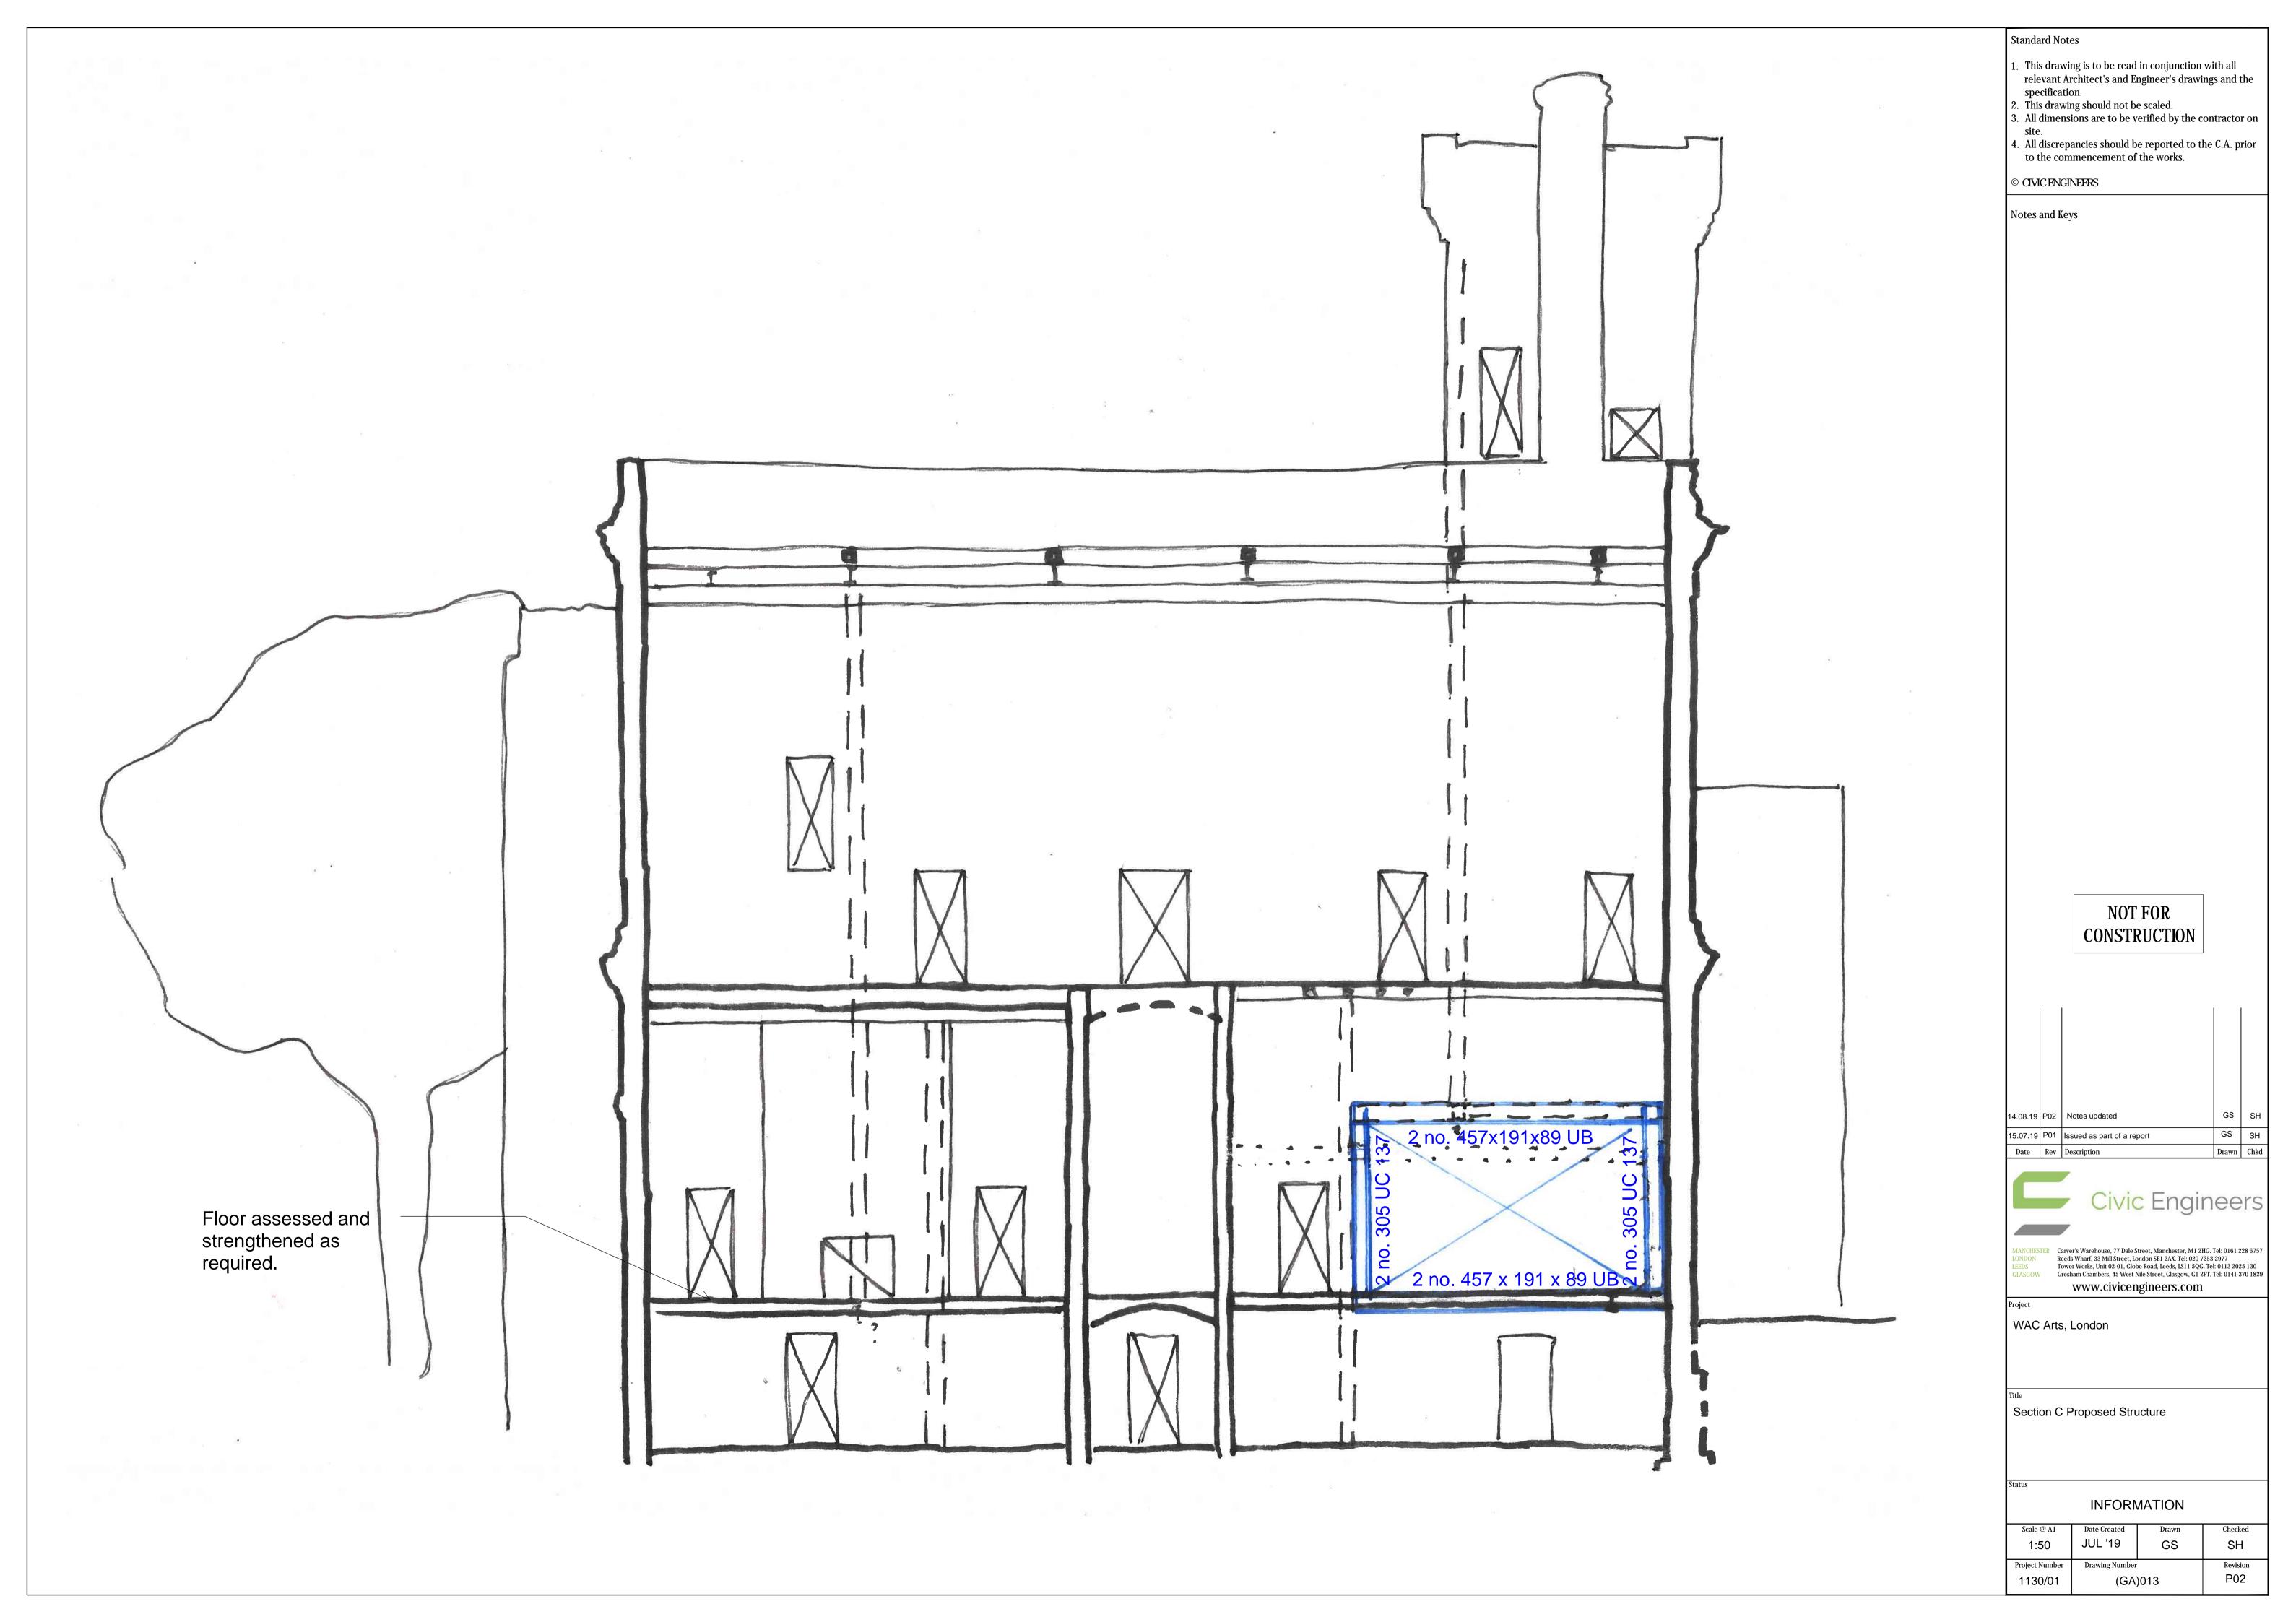

2. This drawing should not be scaled.

3. All dimensions are to be verified by the contractor on All discrepancies should be reported to the C.A. prior to the commencement of the works. © CIVIC ENGINEERS Notes and Keys New steel box frames support existing floors. NOT FOR CONSTRUCTION 14.08.19 P02 Notes updated 15.07.19 P01 Issued as part of a report

Date Rev Description New steel beams and Civic Engineers columns support wall and floors over. www.civicengineers.com WAC Arts, London Level 4 Proposed Structure INFORMATION Date Created JUL '19

Standard Notes