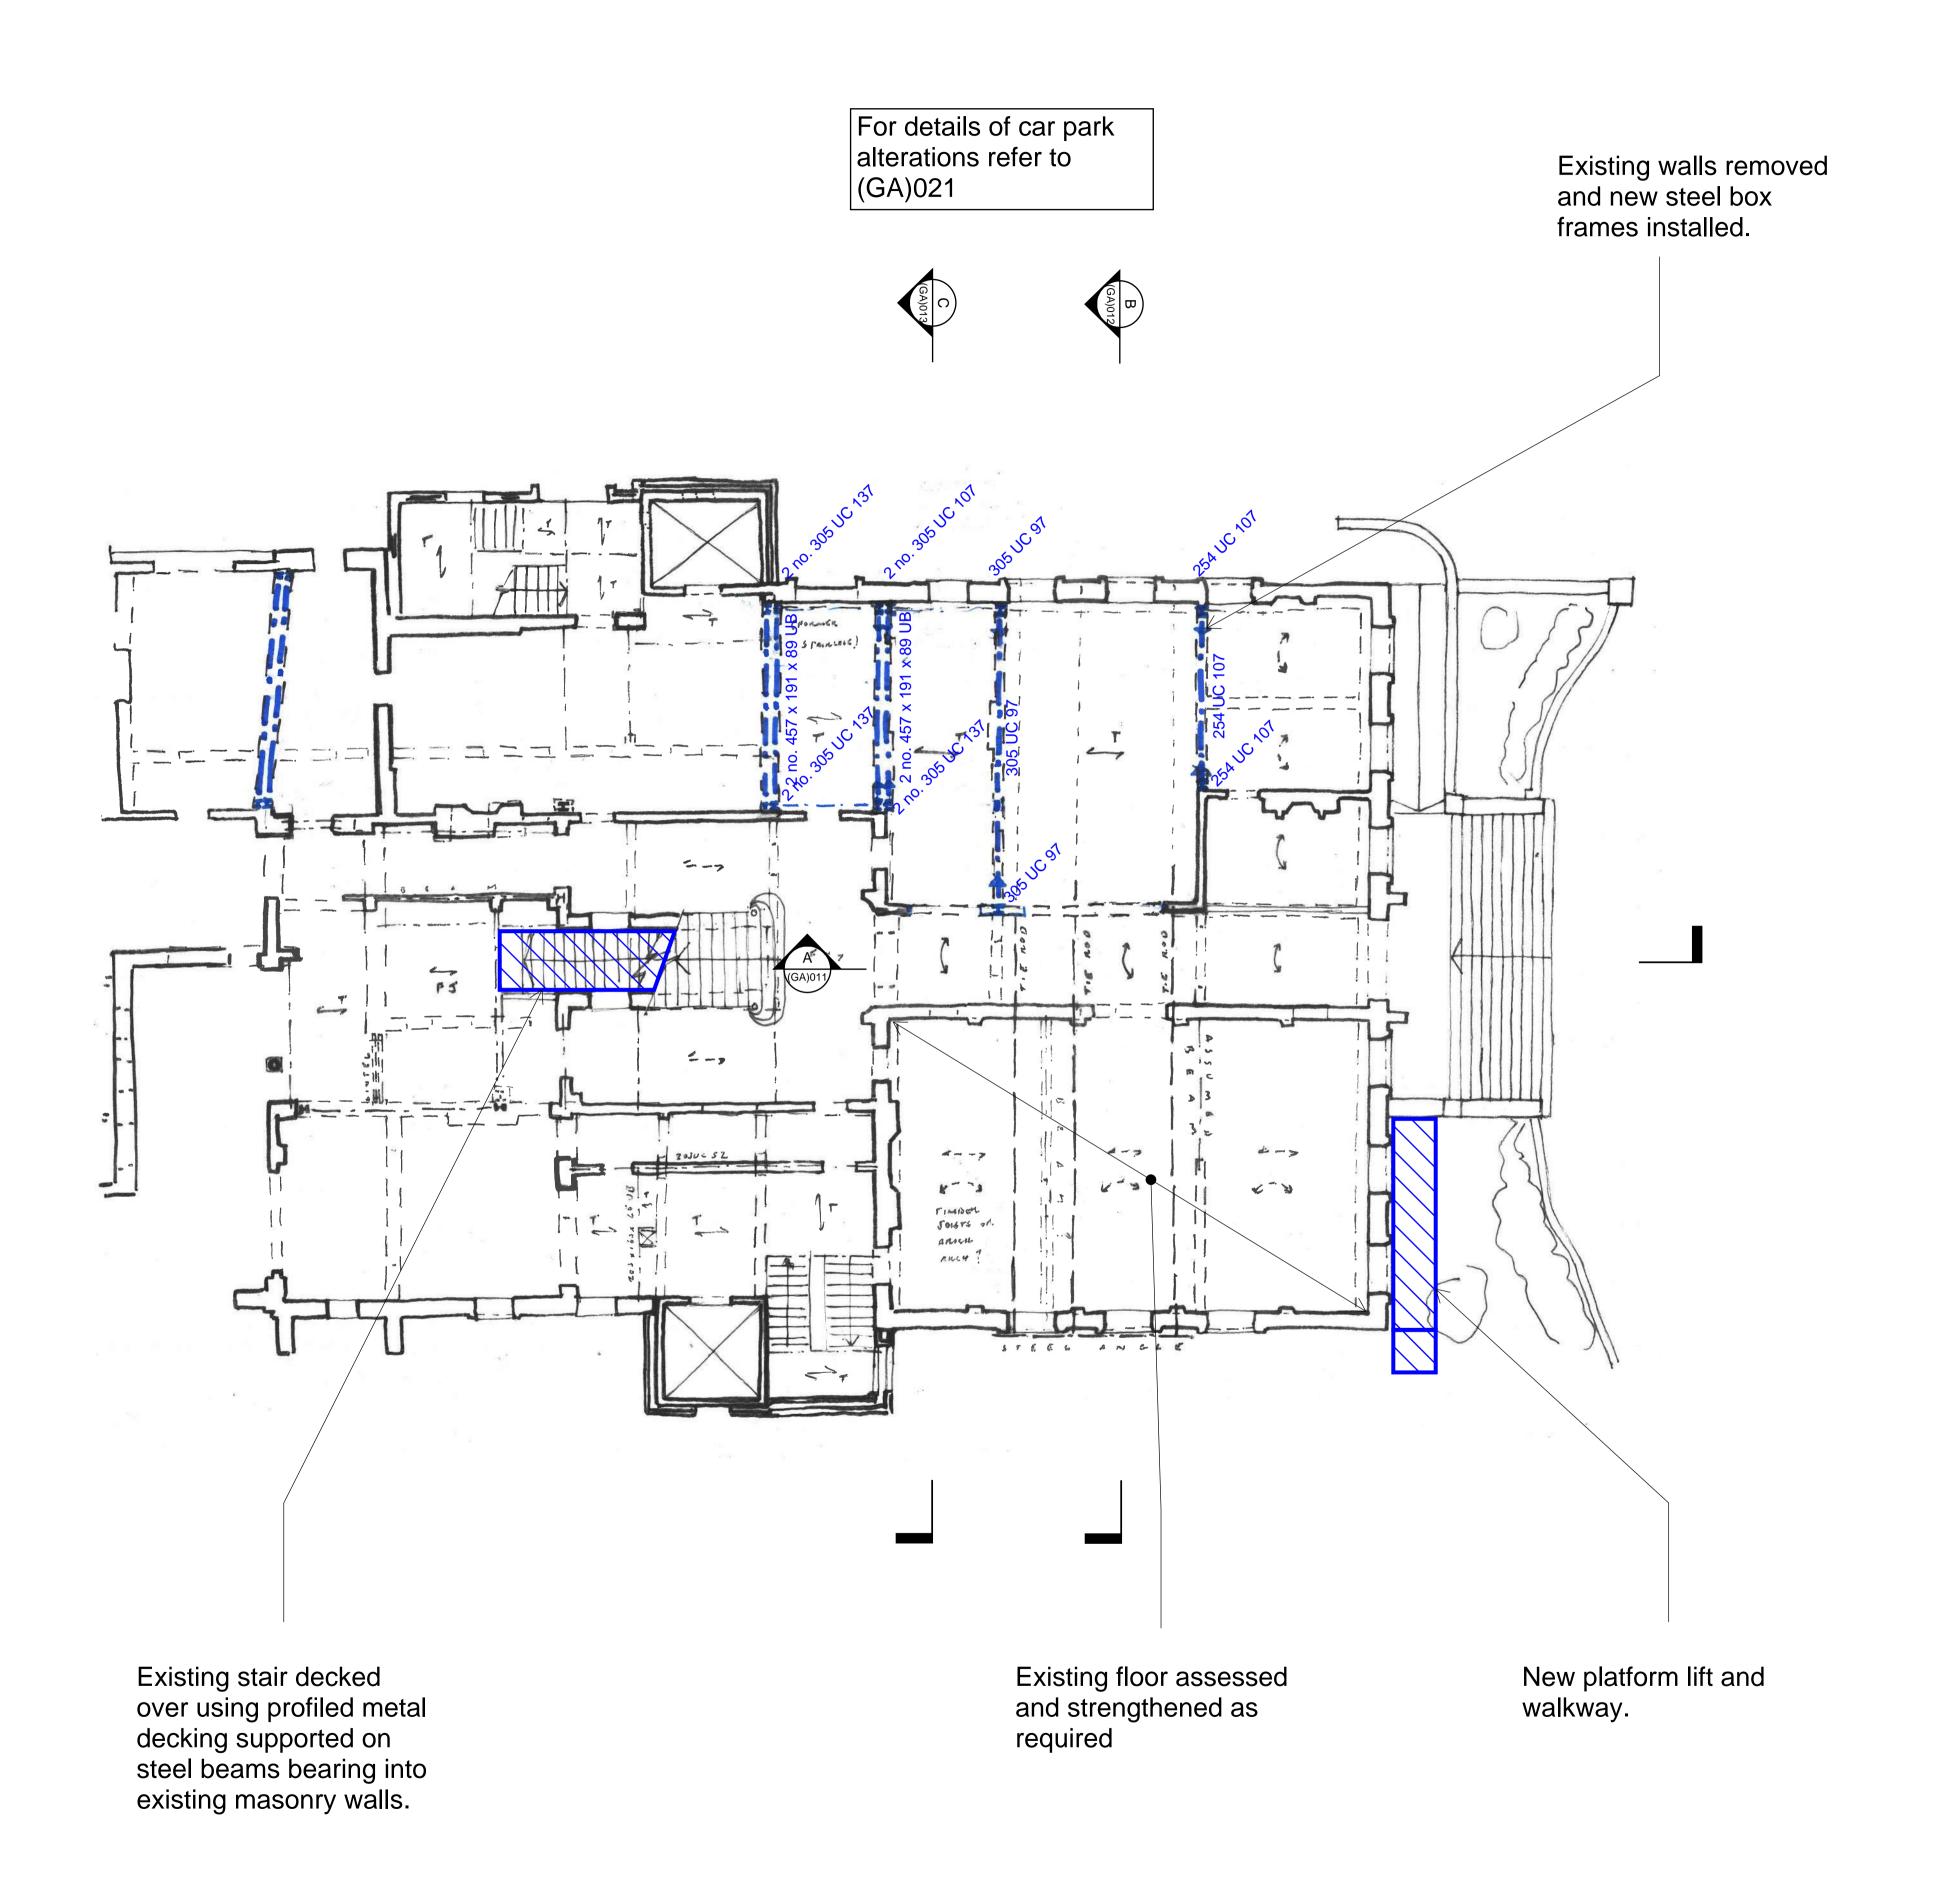

2. This drawing should not be scaled.

3. All dimensions are to be verified by the contractor on All discrepancies should be reported to the C.A. prior to the commencement of the works. © CIVIC ENGINEERS Notes and Keys New steel box frames support existing floors. NOT FOR CONSTRUCTION 14.08.19 P02 Notes updated 15.07.19 P01 Issued as part of a report

Date Rev Description New steel beams and Civic Engineers columns support wall and floors over. www.civicengineers.com WAC Arts, London Level 4 Proposed Structure INFORMATION Date Created JUL '19

Standard Notes