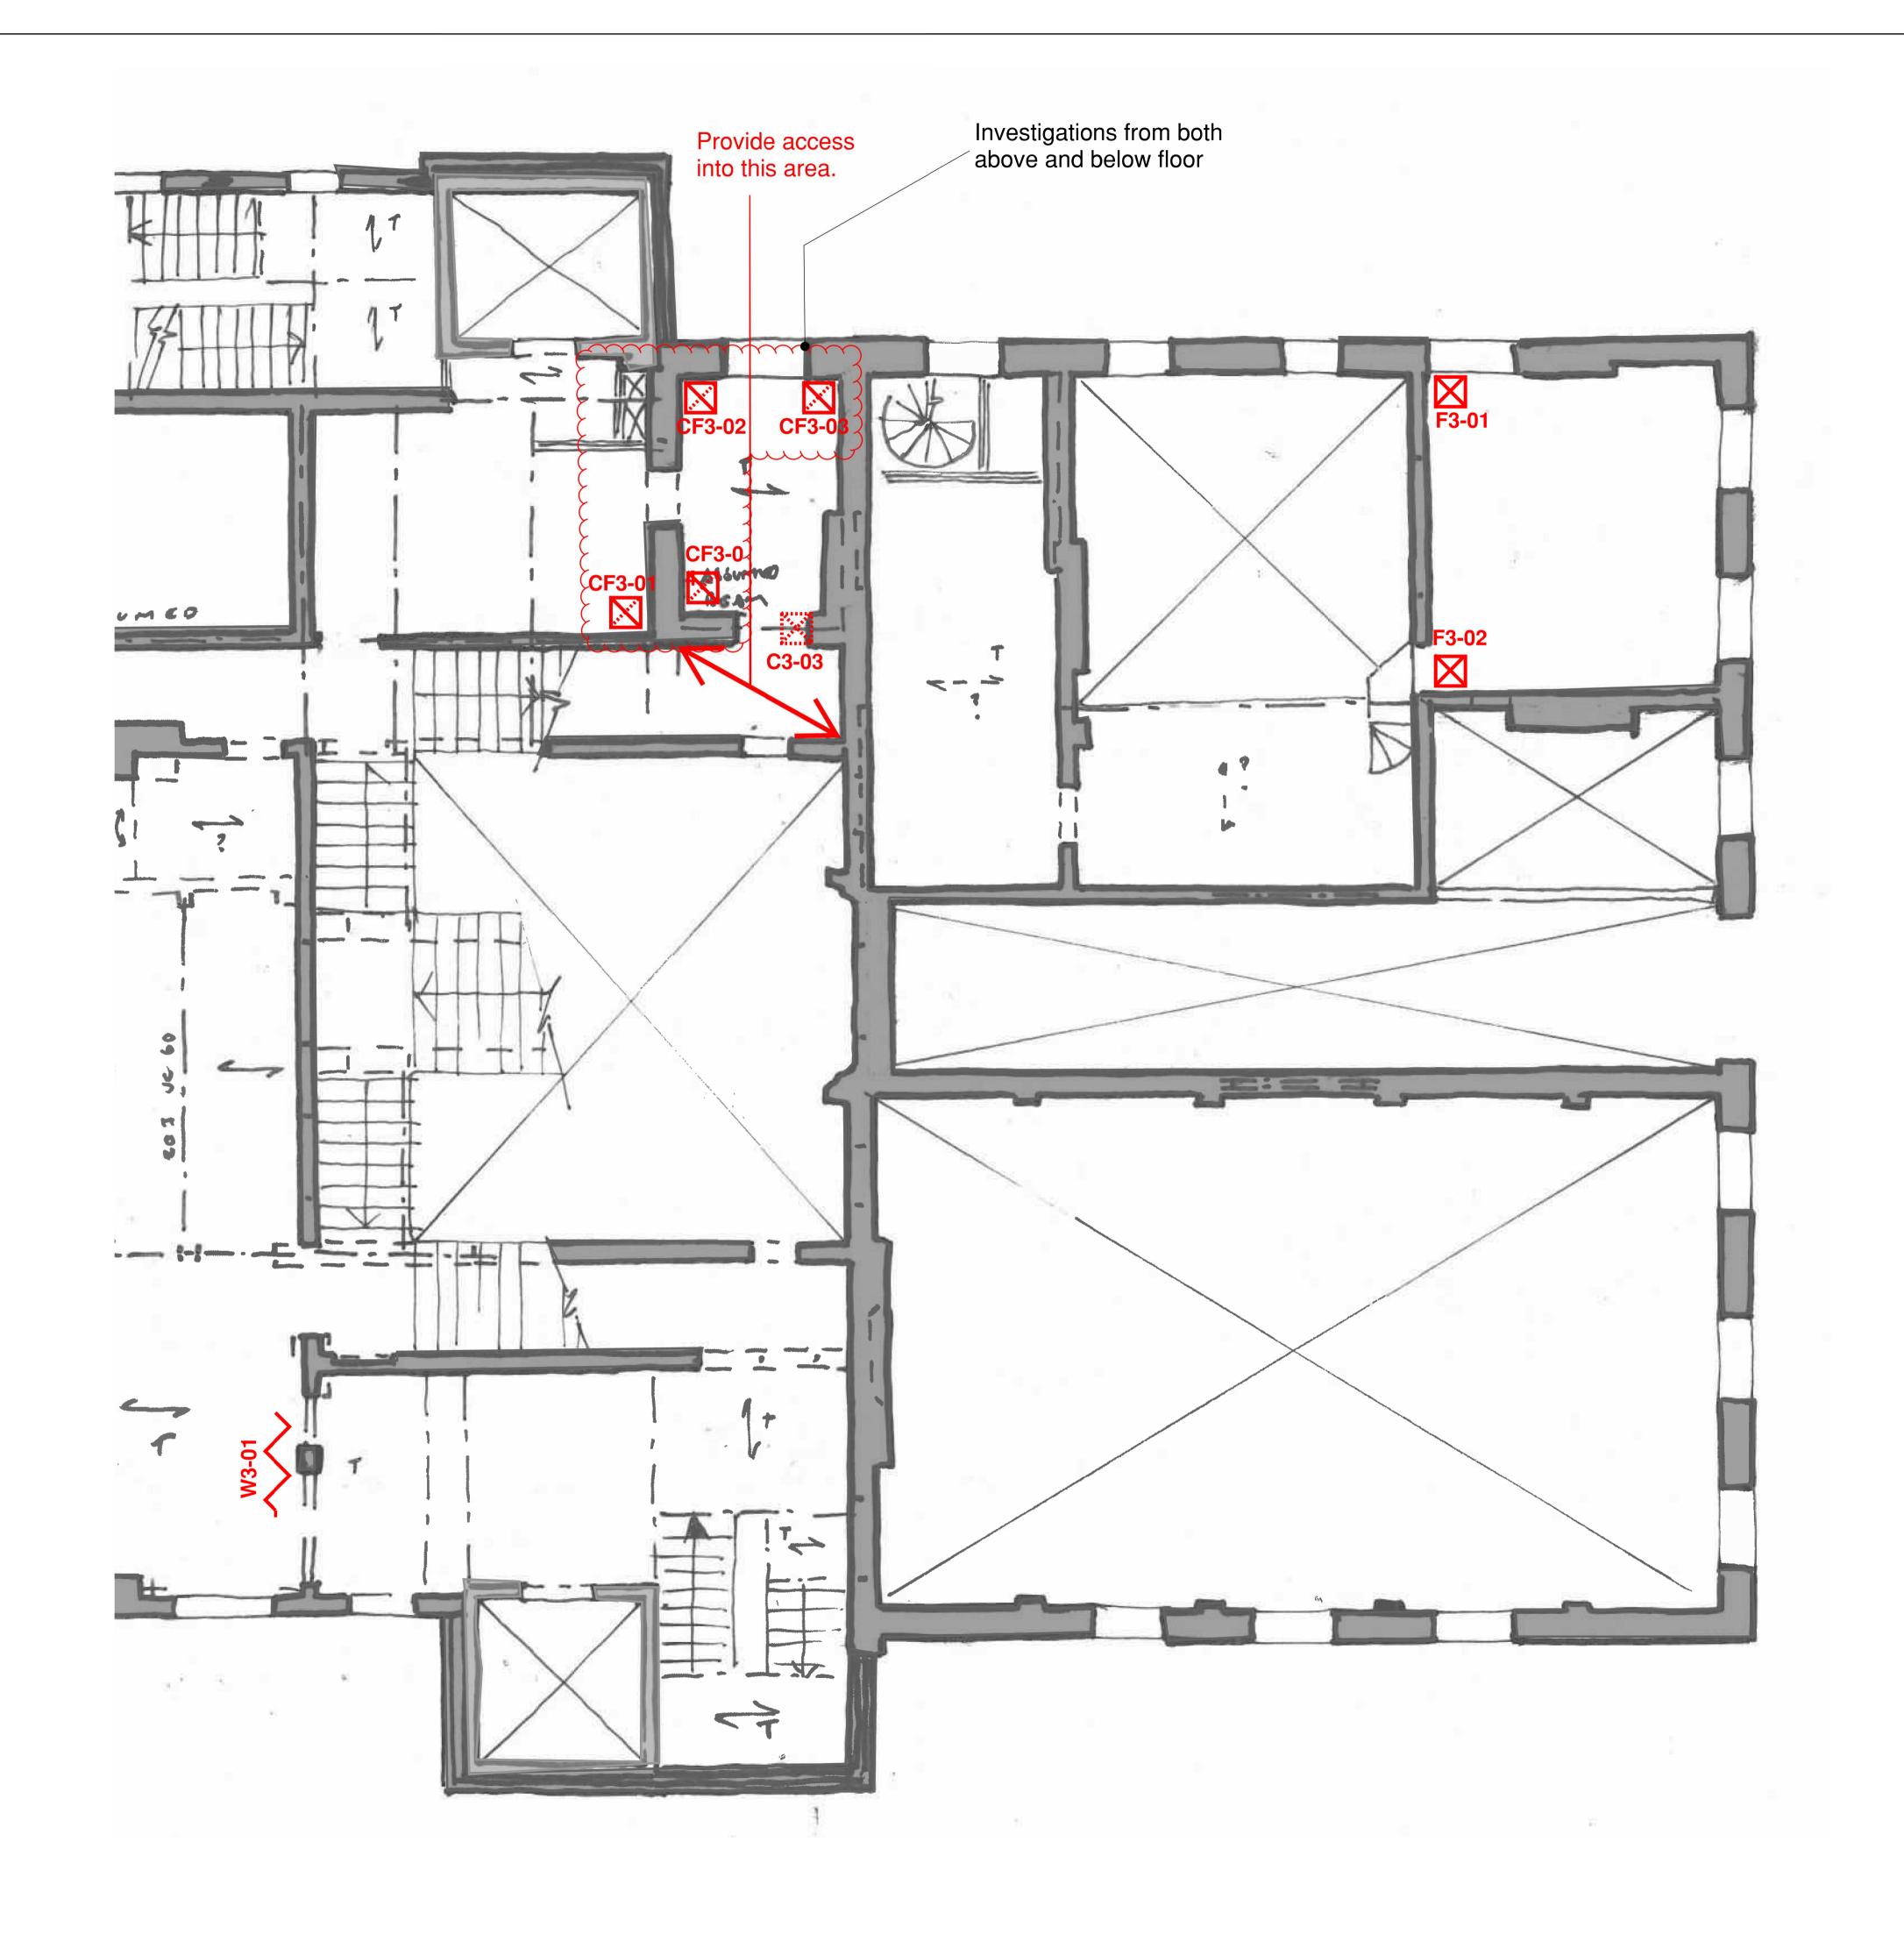

WAC Arts, London

Level 3, Northern Half Site Investigations

INFORMATION

| Scale @ A1     | Date Created   | Drawn | Checked  |  |
|----------------|----------------|-------|----------|--|
| 1:50           | JUL '19        | GS    | SH       |  |
| Project Number | Drawing Number |       | Revision |  |
| 1130/01        | (SI)003a       |       | P02      |  |

- 1. This drawing is to be read in conjunction with all relevant Architect's and Engineer's drawings and the specification.
- 2. This drawing should not be scaled.
- 3. All dimensions are to be verified by the contractor on
- 4. All discrepancies should be reported to the C.A. prior to the commencement of the works.

© CIVIC ENGINEERS

Notes and Keys

min 800x800 area removal of finishes and boarding from level below to expose structure behind. Historic cornicing to be retained where present.

| 14.08.19 | P02 | Changes to opening up locations | GS    | SH   |
|----------|-----|---------------------------------|-------|------|
| 15.07.19 | P01 | Issued as part of a report      | GS    | SH   |
| Date     | Rev | Description                     | Drawn | Chkd |