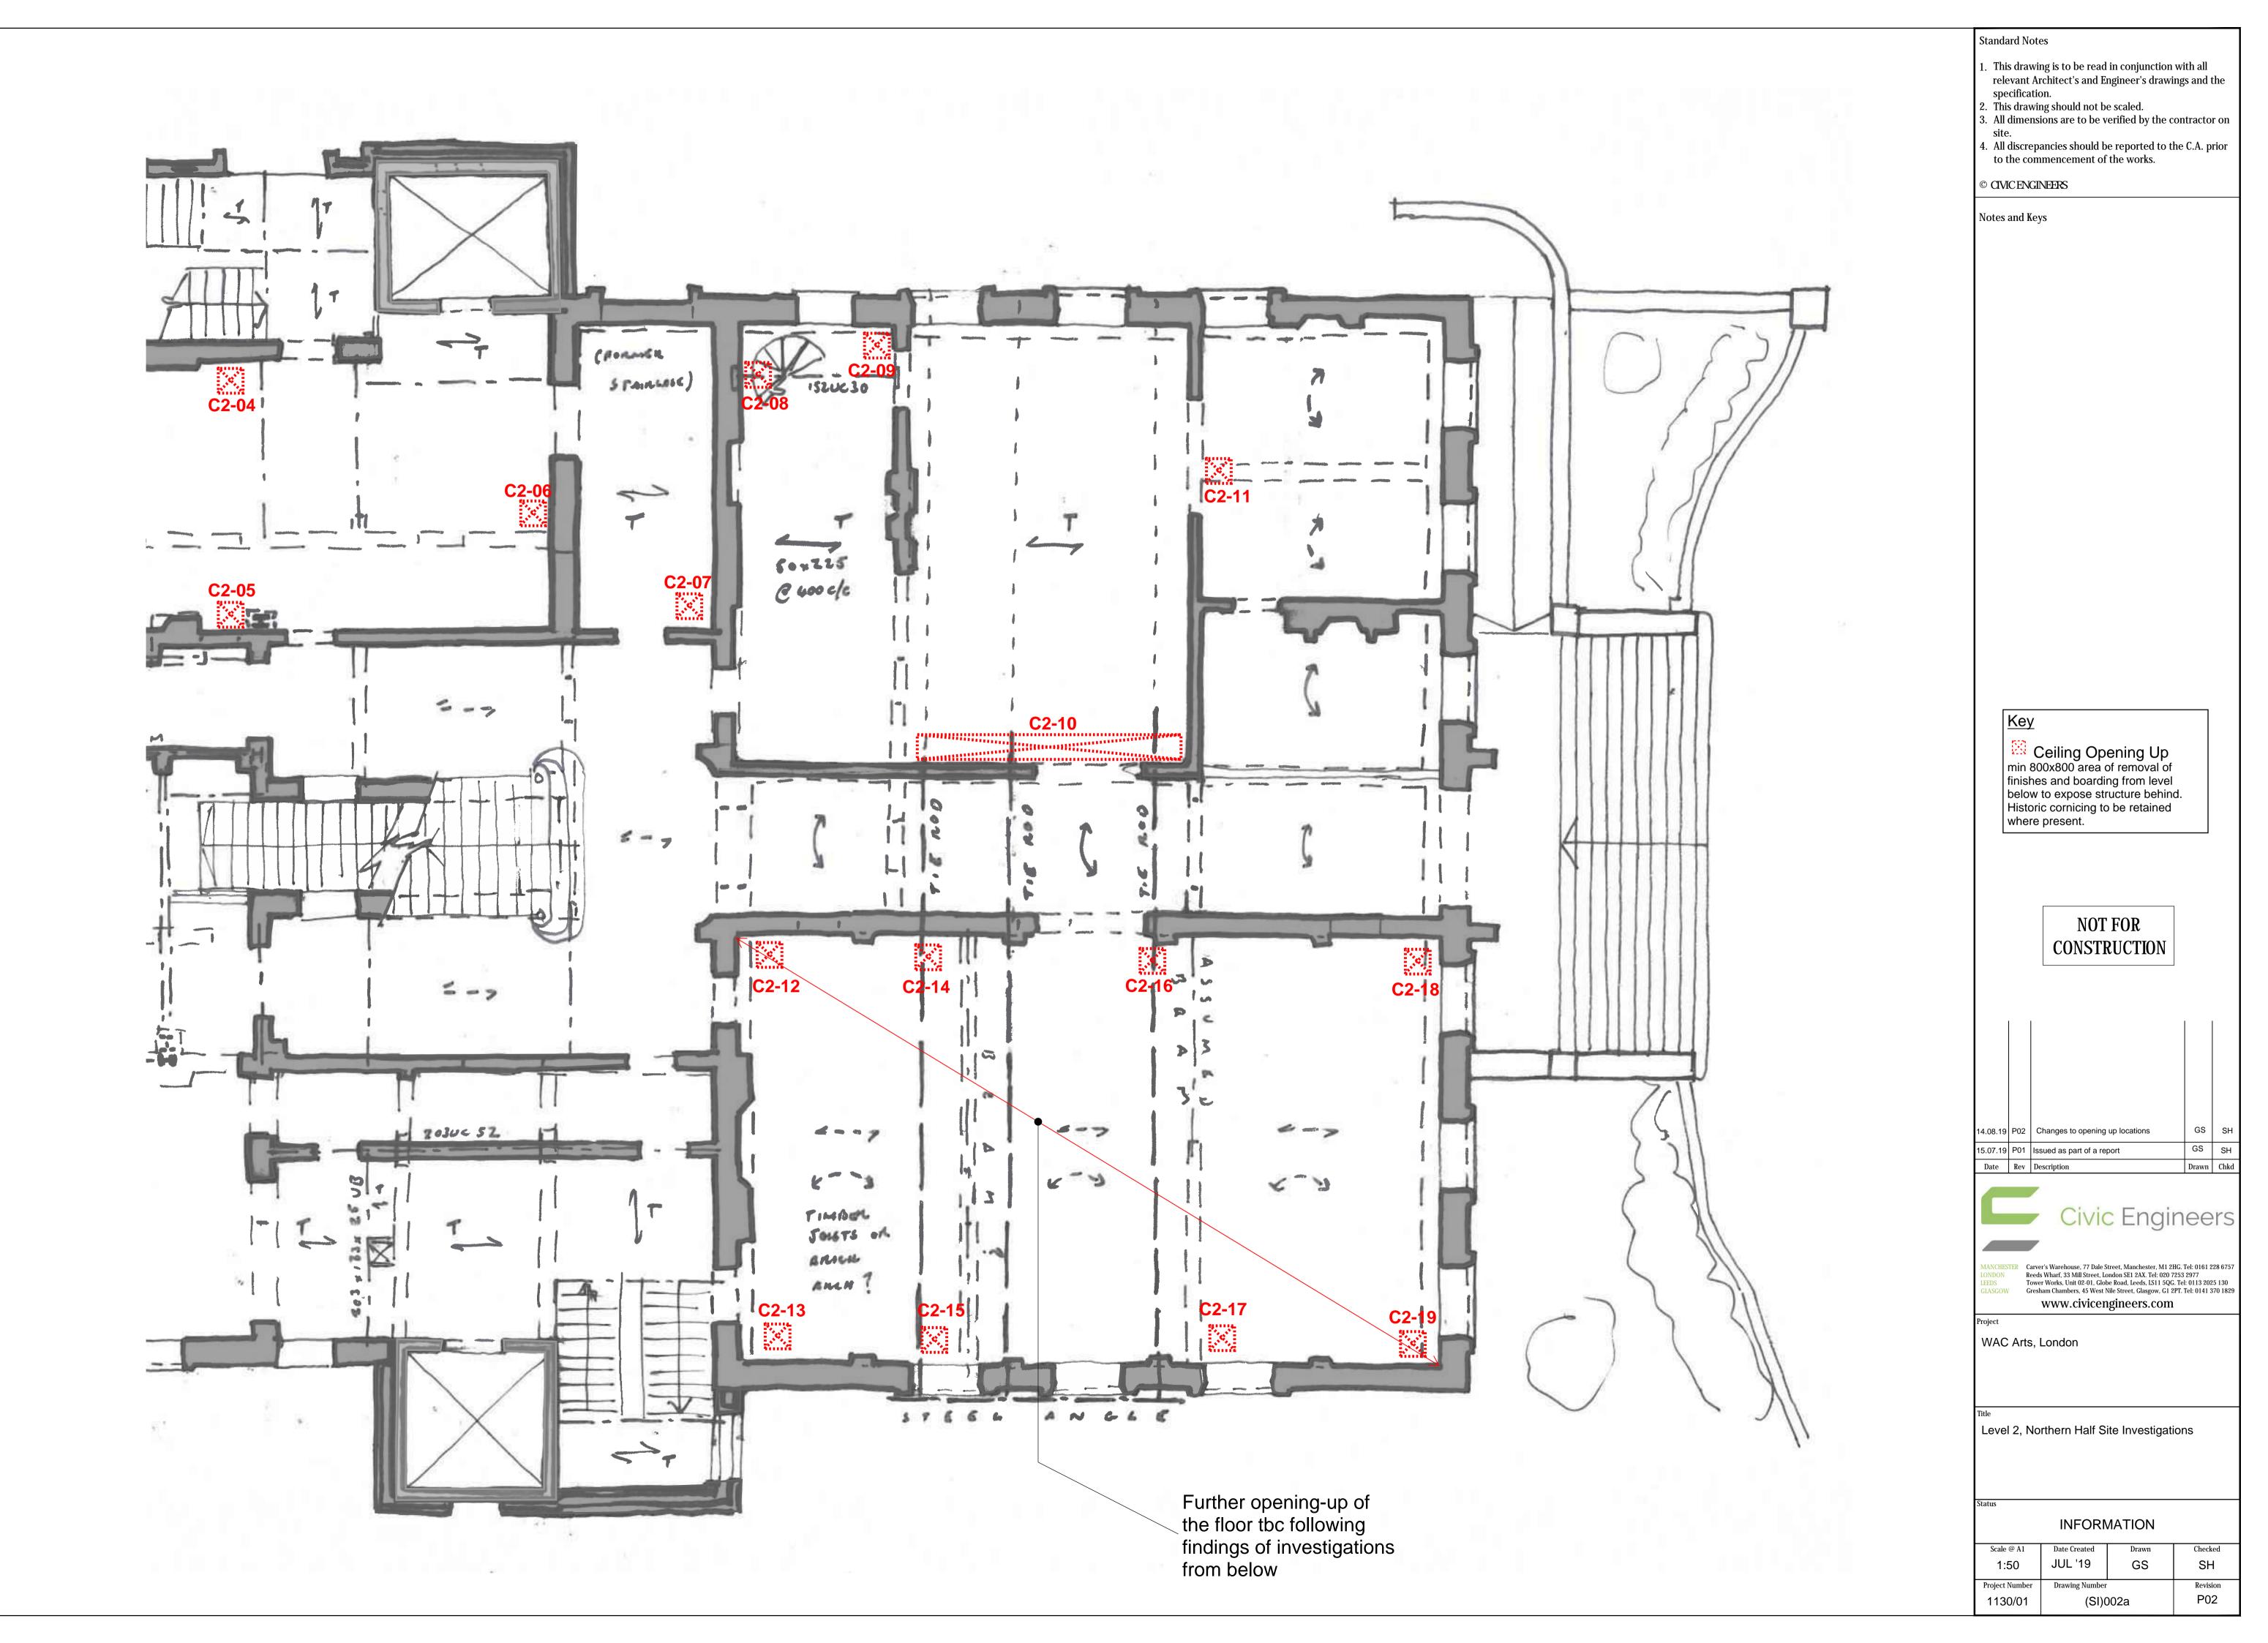

- site.
  4. All discrepancies should be reported to the C.A. prior to the commencement of the works.

© CIVIC ENGINEERS

Notes and Keys

Ceiling Opening Up min 800x800 area of removal of finishes and boarding from level below to expose structure behind. Historic cornicing to be retained where present.

NOT FOR CONSTRUCTION

14.08.19 P02 Changes to opening up locations 15.07.19 P01 Issued as part of a report

Date Rev Description Drawn Chkd

Civic Engineers

MANCHESTER
LONDON
Reeds Wharf, 33 Mill Street, London SE1 2AX. Tel: 020 7253 2977
LEEDS
Tower Works, Unit 02-01, Globe Road, Leeds, LS11 5QG. Tel: 0113 2025 130
GLASGOW
Gresham Chambers, 45 West Nile Street, Glasgow, G1 2PT. Tel: 0141 370 1829