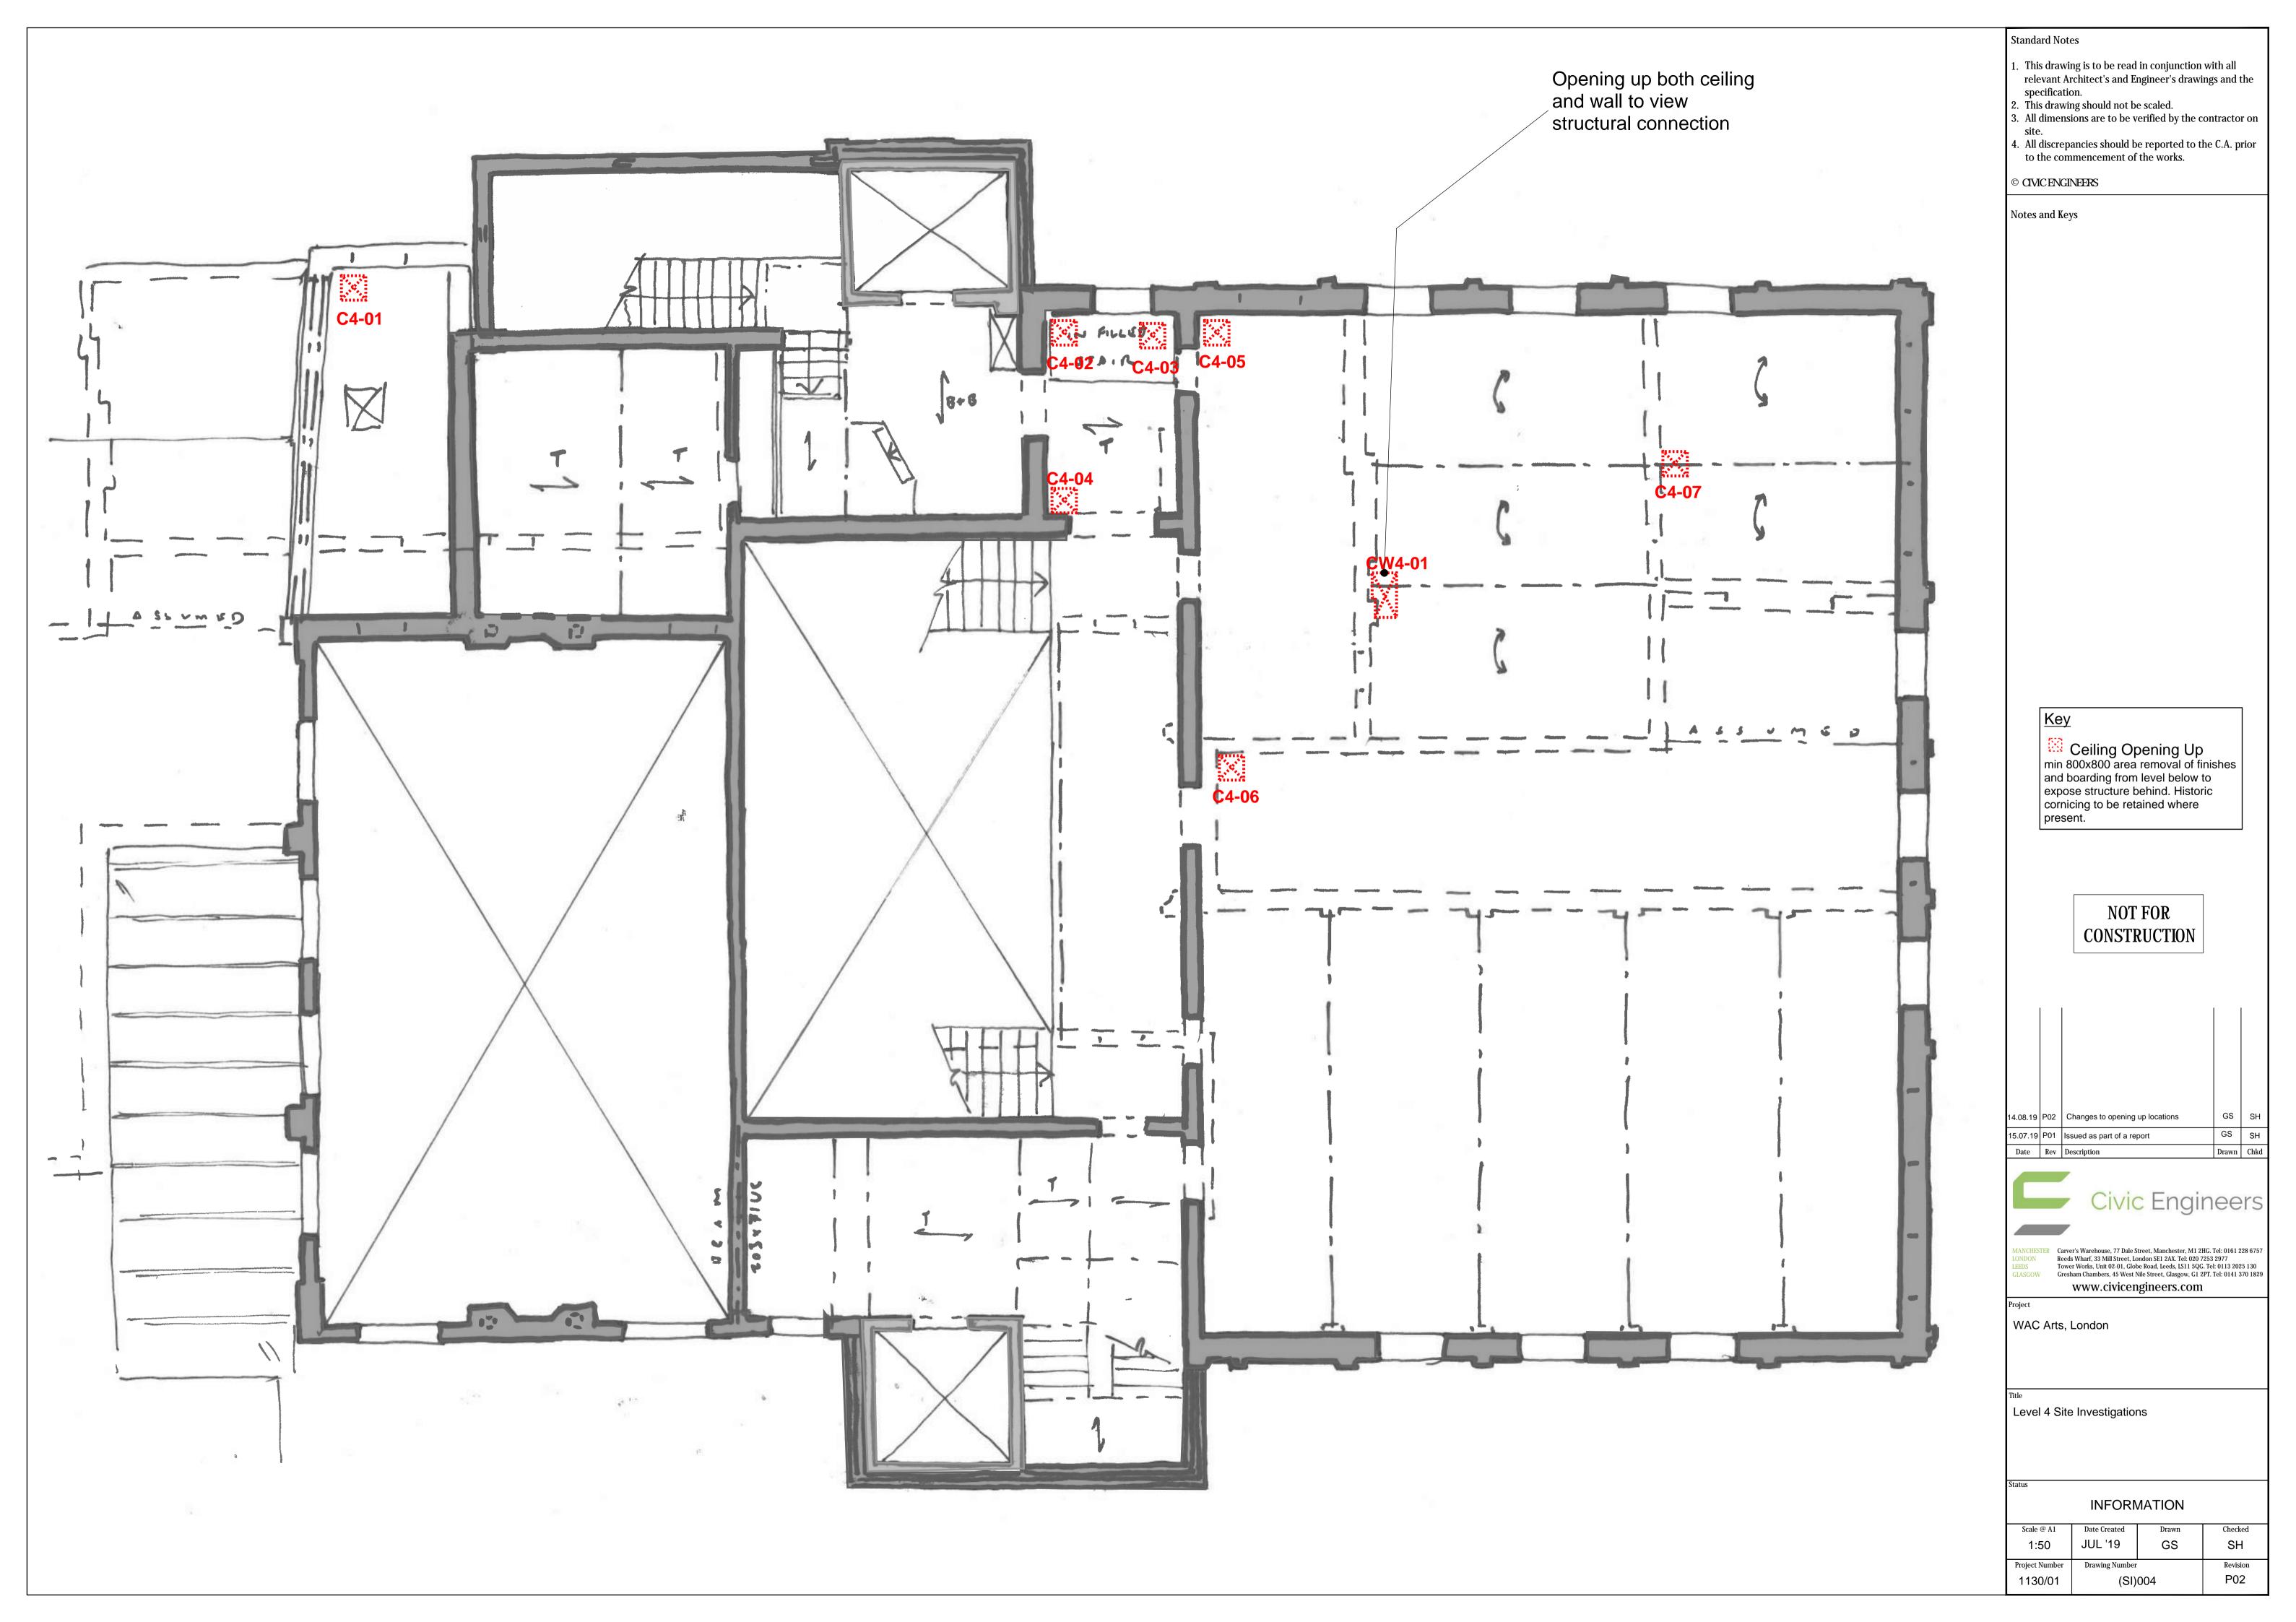

- site.
  4. All discrepancies should be reported to the C.A. prior to the commencement of the works.

© CIVIC ENGINEERS

Notes and Keys

Ceiling Opening Up min 800x800 area of removal of finishes and boarding from level below to expose structure behind. Historic cornicing to be retained where present.

NOT FOR CONSTRUCTION

14.08.19 P02 Changes to opening up locations 15.07.19 P01 Issued as part of a report

Date Rev Description Drawn Chkd

Civic Engineers

MANCHESTER
LONDON
Reeds Wharf, 33 Mill Street, London SE1 2AX. Tel: 020 7253 2977
LEEDS
Tower Works, Unit 02-01, Globe Road, Leeds, LS11 5QG. Tel: 0113 2025 130
GLASGOW
Gresham Chambers, 45 West Nile Street, Glasgow, G1 2PT. Tel: 0141 370 1829