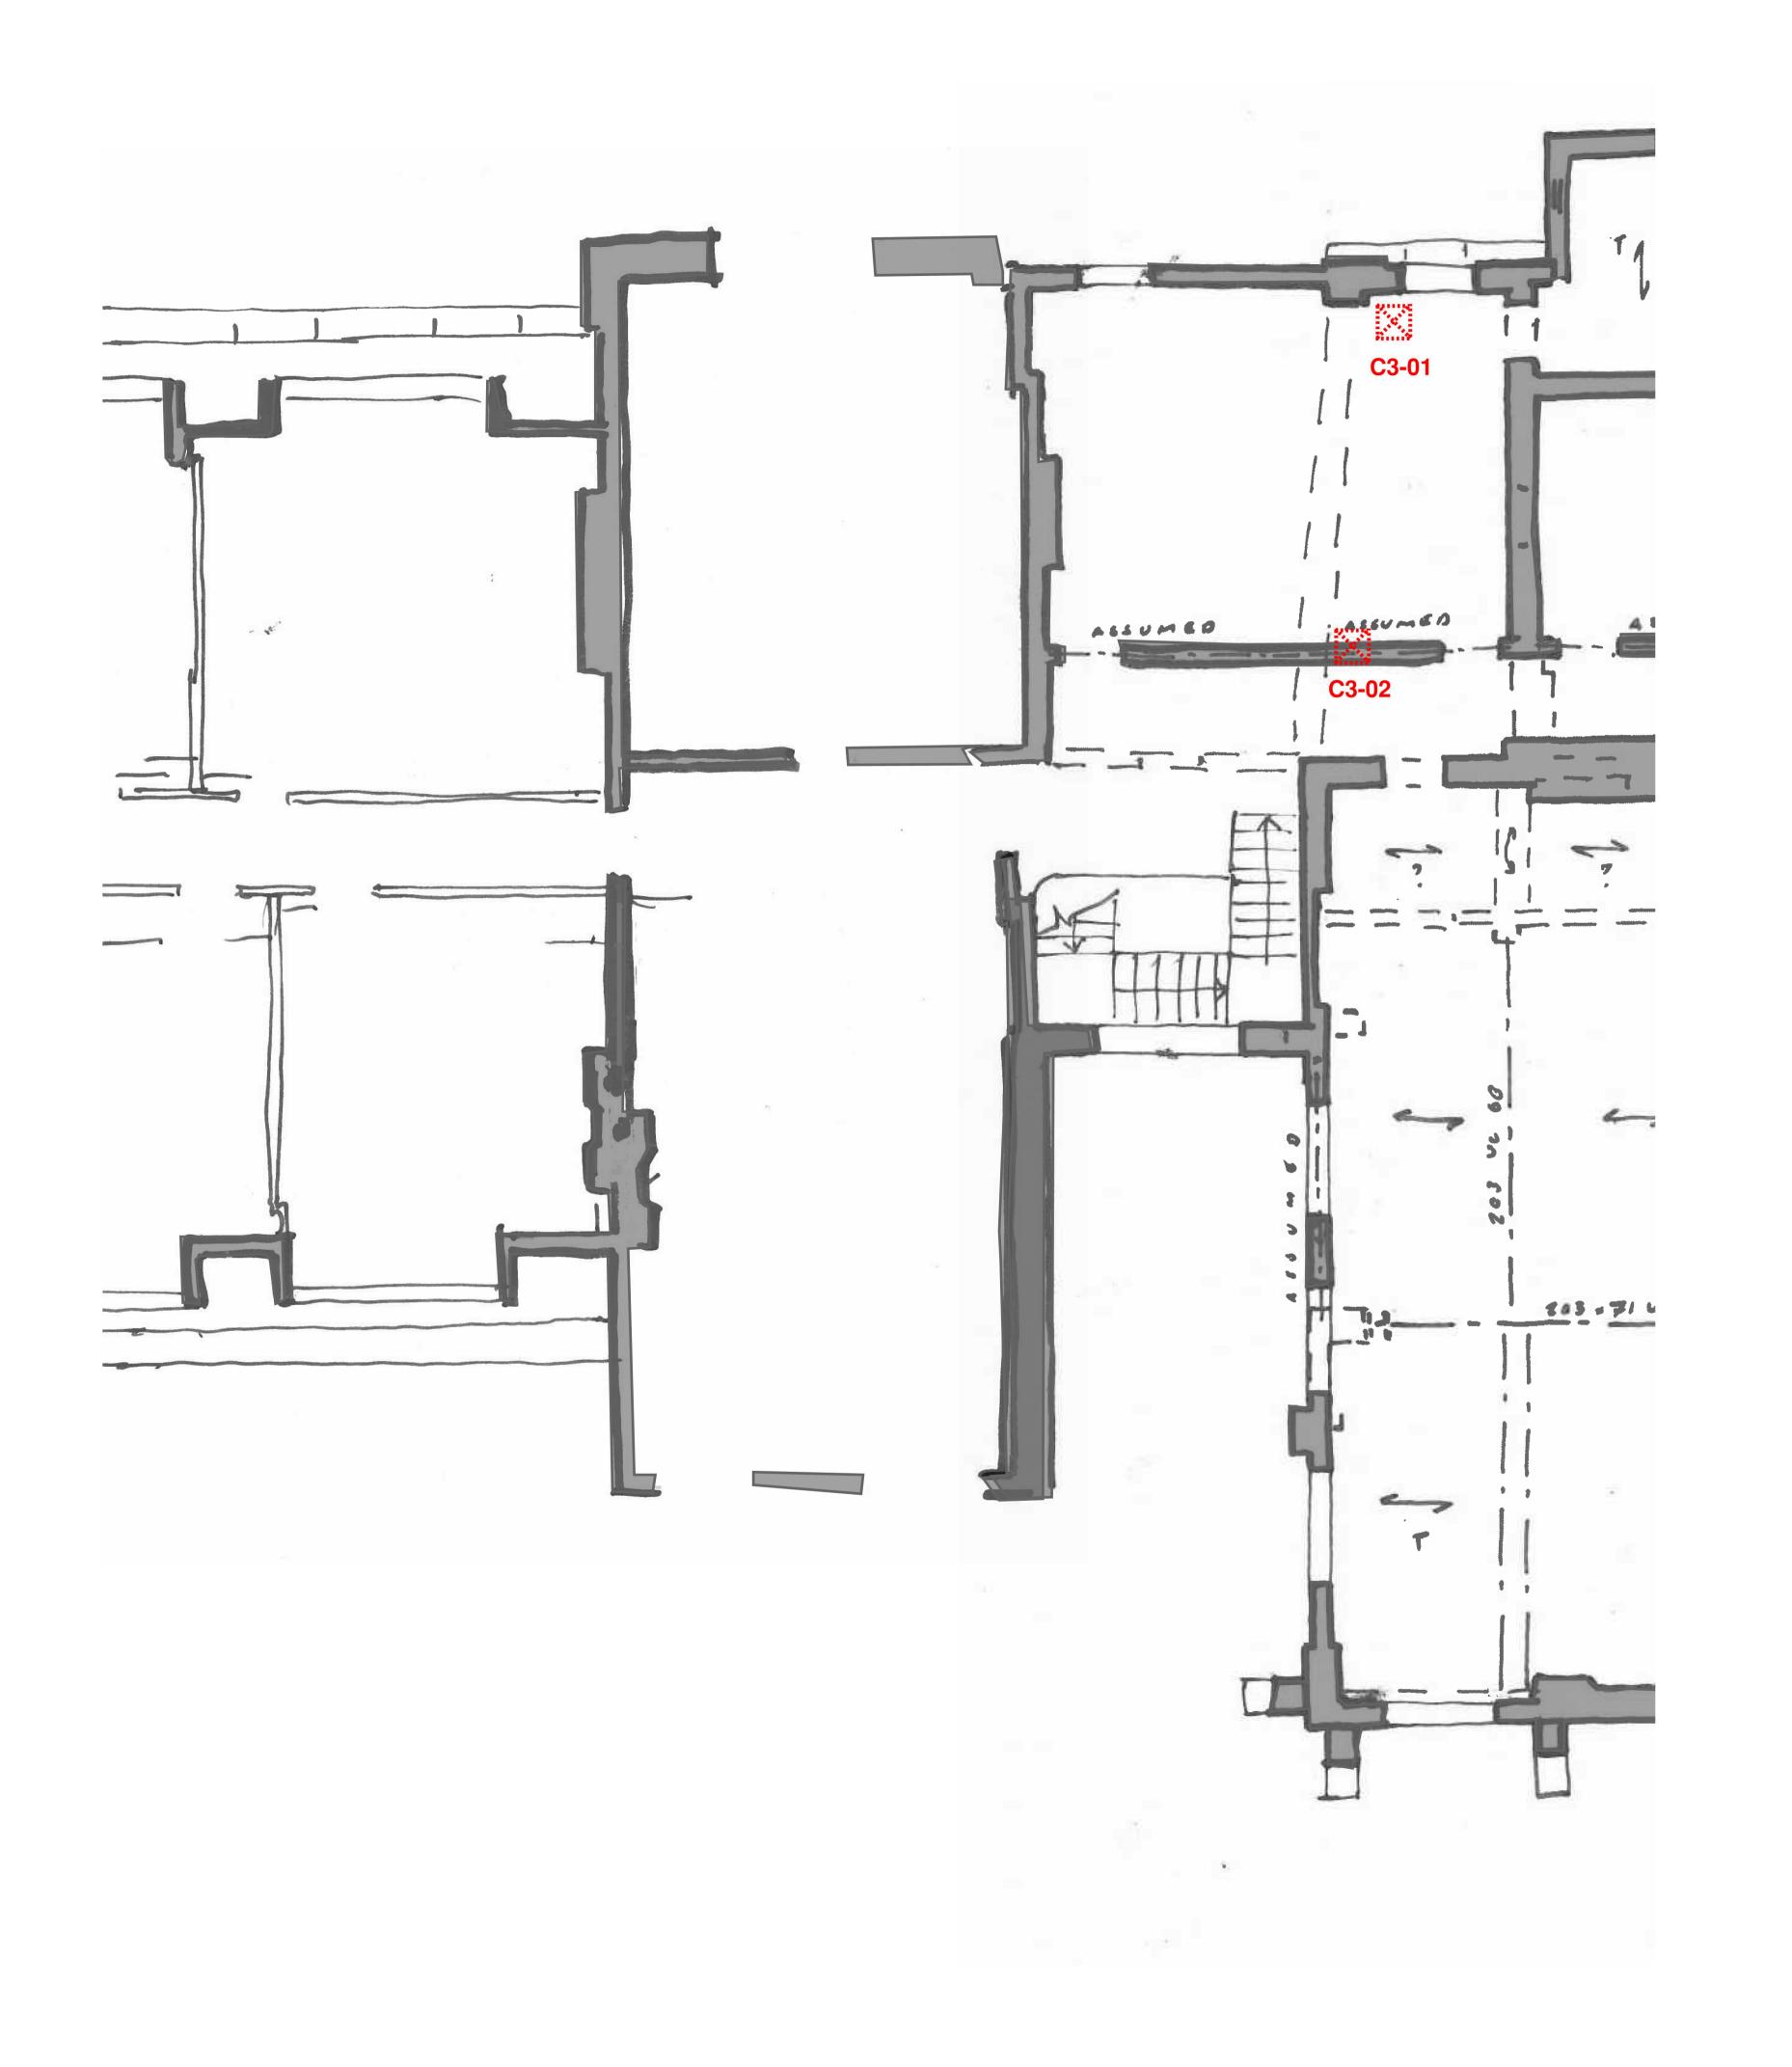

WAC Arts, London

Level 3, Northern Half Site Investigations

INFORMATION

| Scale @ A1     | Date Created   | Drawn | Checked  |  |
|----------------|----------------|-------|----------|--|
| 1:50           | JUL '19        | GS    | SH       |  |
| Project Number | Drawing Number |       | Revision |  |
| 1130/01        | (SI)003a       |       | P02      |  |

- 1. This drawing is to be read in conjunction with all relevant Architect's and Engineer's drawings and the specification.
- 2. This drawing should not be scaled.
- 3. All dimensions are to be verified by the contractor on
- 4. All discrepancies should be reported to the C.A. prior to the commencement of the works.

© CIVIC ENGINEERS

Notes and Keys

min 800x800 area removal of finishes and boarding from level below to expose structure behind. Historic cornicing to be retained where present.

| 14.08.19 | P02 | Changes to opening up locations | GS    | SH   |
|----------|-----|---------------------------------|-------|------|
| 15.07.19 | P01 | Issued as part of a report      | GS    | SH   |
| Date     | Rev | Description                     | Drawn | Chkd |