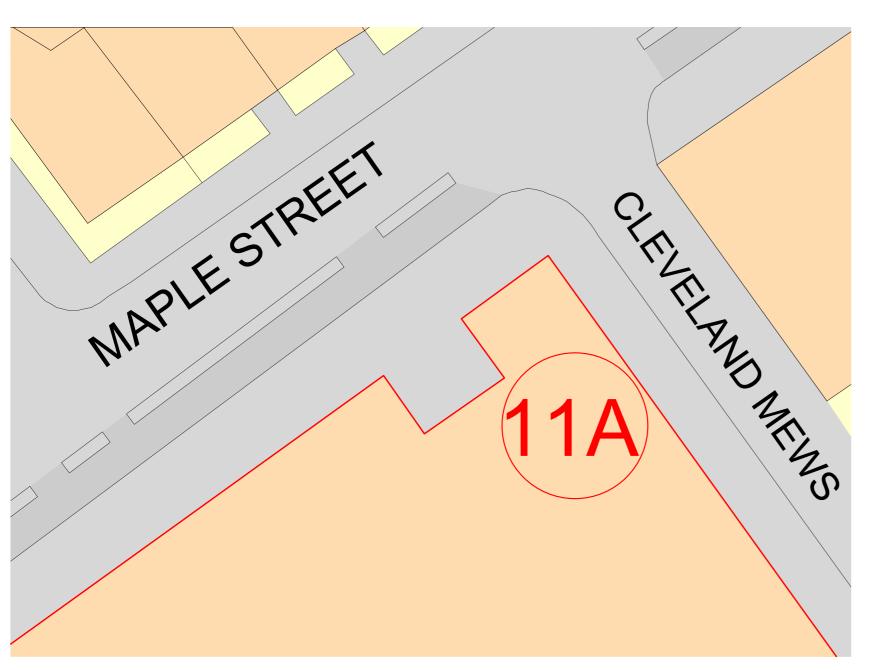

Scale 1:200

**EXISTING** MAPLE STREET

## EXISTING ELEVATION ITEM 11A MAPLE STREET

Scale 1:50 

| Revisions |             |               |               |                |
|-----------|-------------|---------------|---------------|----------------|
| Rev       | Description | Surveyed by   | Drawn by      | Checked by     |
| Α         | First Issue | AT - 13/02/19 | AT - 19/06/19 | TMD - 20/06/19 |
|           |             |               |               |                |
|           |             |               |               |                |
|           |             |               |               |                |
|           |             |               |               |                |
|           |             |               |               |                |
|           |             |               |               |                |
| $\Box$    |             |               |               |                |

| Client        | Cluttons                                         |  |  |
|---------------|--------------------------------------------------|--|--|
| Project       | BT Elevation Plans                               |  |  |
| Site Address  | 60 Cleveland St,<br>Fitzrovia, London<br>W1T 4JZ |  |  |
| Description   | Existing Elevation Item 11<br>Maple Street       |  |  |
| Survey Grid   | MSL Local Grid                                   |  |  |
| Survey Datum  | MSL Local Datum                                  |  |  |
| Drawing Scale | 1:20 @ A2                                        |  |  |
|               |                                                  |  |  |

MSL24583-W1T4JZ-011A-E