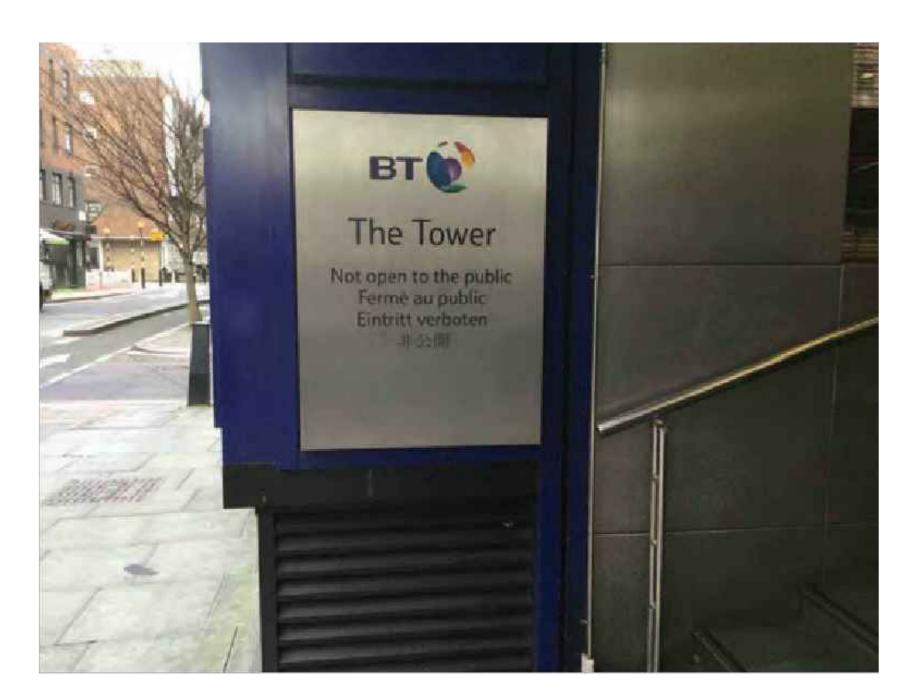

## EXISTING ELEVATION ITEM 11A MAPLE STREET

Scale 1:50 

| Revisions |             |               |               |                |
|-----------|-------------|---------------|---------------|----------------|
| Rev       | Description | Surveyed by   | Drawn by      | Checked by     |
| Α         | First Issue | AT - 13/02/19 | AT - 19/06/19 | TMD - 20/06/19 |
|           |             |               |               |                |
|           |             |               |               |                |
|           |             |               |               |                |
|           |             |               |               |                |
|           |             |               |               |                |
|           |             |               |               |                |
| $\Box$    |             |               |               |                |

| Client        | Cluttons                                         |  |  |
|---------------|--------------------------------------------------|--|--|
| Project       | BT Elevation Plans                               |  |  |
| Site Address  | 60 Cleveland St,<br>Fitzrovia, London<br>W1T 4JZ |  |  |
| Description   | Existing Elevation Item 11<br>Maple Street       |  |  |
| Survey Grid   | MSL Local Grid                                   |  |  |
| Survey Datum  | MSL Local Datum                                  |  |  |
| Drawing Scale | 1:20 @ A2                                        |  |  |
|               |                                                  |  |  |