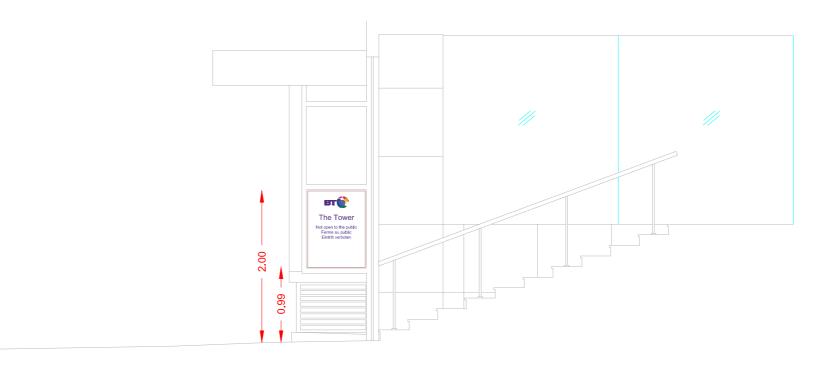

## EXISTING ELEVATION ITEM 11A MAPLE STREET

Scale 1:50 

| Revisions |             |               |               |                |
|-----------|-------------|---------------|---------------|----------------|
| Rev       | Description | Surveyed by   | Drawn by      | Checked by     |
| Α         | First Issue | AT - 13/02/19 | AT - 19/06/19 | TMD - 20/06/19 |
|           |             |               |               |                |
|           |             |               |               |                |
|           |             |               |               |                |
|           |             |               |               |                |
|           |             |               |               |                |
|           |             |               |               |                |
| $\Box$    |             |               |               |                |

| Client        | Cluttons                                         |  |  |
|---------------|--------------------------------------------------|--|--|
| Project       | BT Elevation Plans                               |  |  |
| Site Address  | 60 Cleveland St,<br>Fitzrovia, London<br>W1T 4JZ |  |  |
| Description   | Existing Elevation Item 11<br>Maple Street       |  |  |
| Survey Grid   | MSL Local Grid                                   |  |  |
| Survey Datum  | MSL Local Datum                                  |  |  |
| Drawing Scale | 1:20 @ A2                                        |  |  |
|               |                                                  |  |  |