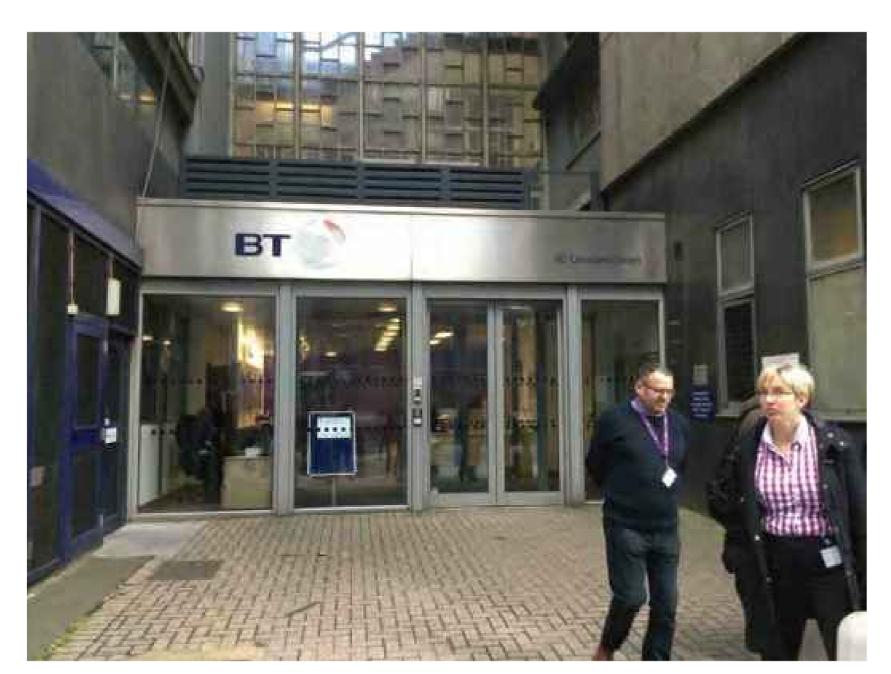

## EXISTING ELEVATION ITEM 02 **CLEVELAND STREET**

Scale 1:50

| Revisions |             |               |               |               |
|-----------|-------------|---------------|---------------|---------------|
| Rev       | Description | Surveyed by   | Drawn by      | Checked by    |
| Α         | First Issue | AT - 13/02/19 | AT - 19/06/19 | TMD - 20/06/1 |
|           |             |               |               |               |
|           |             |               |               |               |
|           |             |               |               |               |
|           |             |               |               |               |
|           |             |               |               |               |
|           |             |               |               |               |
|           |             |               | 1             |               |

| rawing Number | MSL24583-W1T4JZ-002-E                            |  |  |
|---------------|--------------------------------------------------|--|--|
| Drawing Scale | 1:50 @ A2                                        |  |  |
| Survey Datum  | MSL Local Datum                                  |  |  |
| Survey Grid   | MSL Local Grid                                   |  |  |
| Description   | Existing Elevation Item 2<br>Cleveland Street    |  |  |
| Site Address  | 60 Cleveland St,<br>Fitzrovia, London<br>W1T 4JZ |  |  |
| Project       | BT Elevation Plans                               |  |  |
|               |                                                  |  |  |