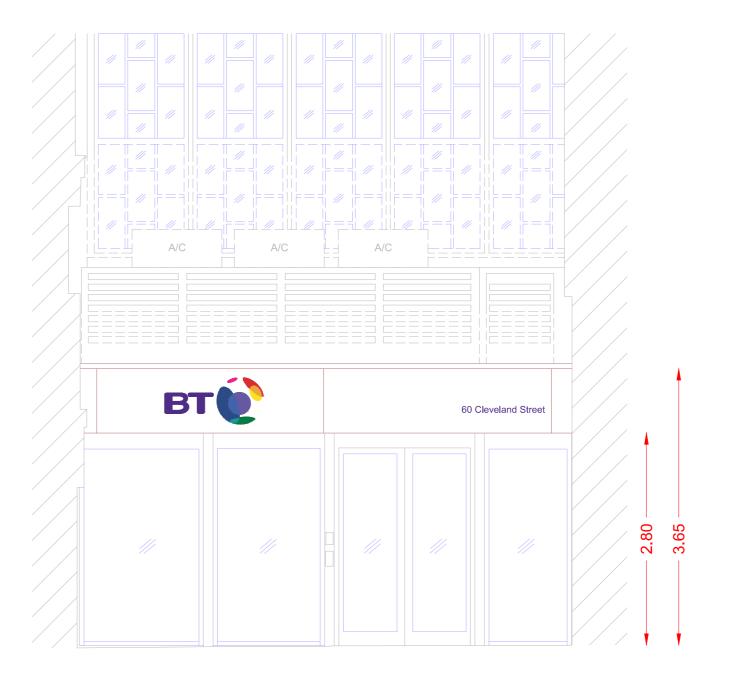

## EXISTING ELEVATION ITEM 02 **CLEVELAND STREET**

Scale 1:50

| Revisions |             |               |               |               |
|-----------|-------------|---------------|---------------|---------------|
| Rev       | Description | Surveyed by   | Drawn by      | Checked by    |
| Α         | First Issue | AT - 13/02/19 | AT - 19/06/19 | TMD - 20/06/1 |
|           |             |               |               |               |
|           |             |               |               |               |
|           |             |               |               |               |
|           |             |               |               |               |
|           |             |               |               |               |
|           |             |               |               |               |
|           |             |               | 1             |               |

| rawing Number | MSL24583-W1T4JZ-002-E                            |  |  |
|---------------|--------------------------------------------------|--|--|
| Drawing Scale | 1:50 @ A2                                        |  |  |
| Survey Datum  | MSL Local Datum                                  |  |  |
| Survey Grid   | MSL Local Grid                                   |  |  |
| Description   | Existing Elevation Item 2<br>Cleveland Street    |  |  |
| Site Address  | 60 Cleveland St,<br>Fitzrovia, London<br>W1T 4JZ |  |  |
| Project       | BT Elevation Plans                               |  |  |
|               |                                                  |  |  |