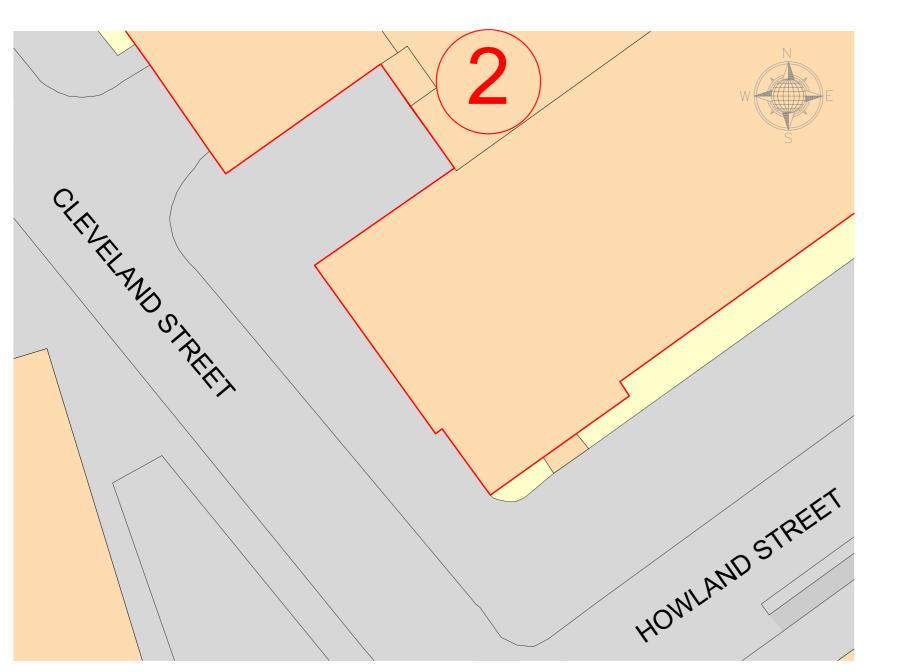

Scale 1:200



EXISTING CLEVELAND STREET



## EXISTING ELEVATION ITEM 02 **CLEVELAND STREET**

Scale 1:50

| Revisions |             |               |               |               |
|-----------|-------------|---------------|---------------|---------------|
| Rev       | Description | Surveyed by   | Drawn by      | Checked by    |
| Α         | First Issue | AT - 13/02/19 | AT - 19/06/19 | TMD - 20/06/1 |
|           |             |               |               |               |
|           |             |               |               |               |
|           |             |               |               |               |
|           |             |               |               |               |
|           |             |               |               |               |
|