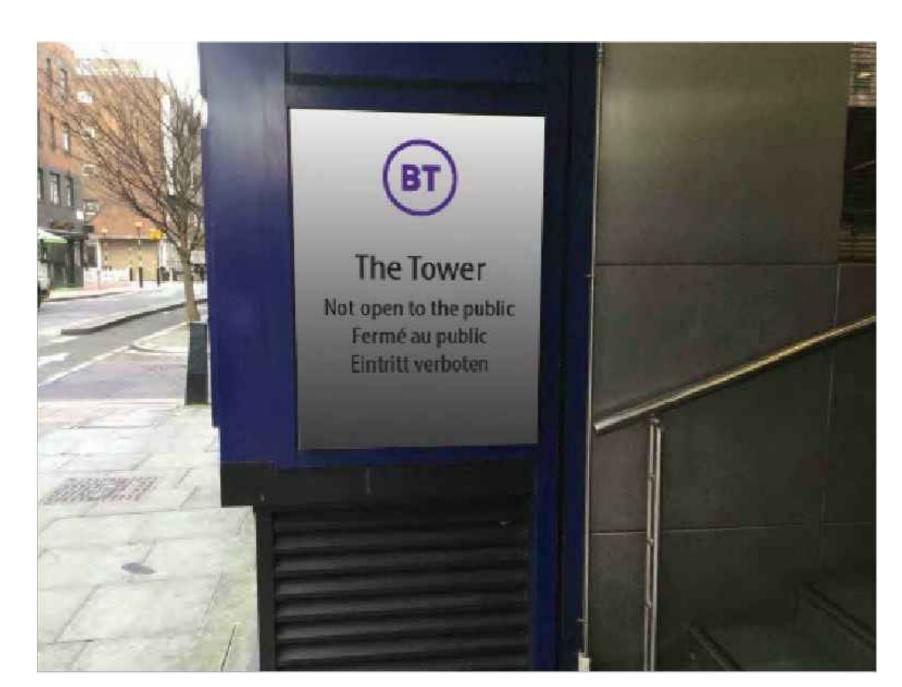

# PROPOSED ELEVATION ITEM 11A MAPLE STREET

Scale 1:50 

### FIXTURE AND ILLUMINATION DETAILS: