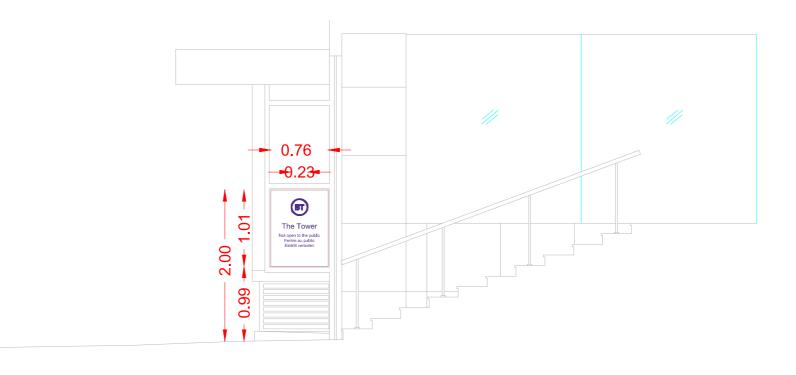

# PROPOSED ELEVATION ITEM 11A MAPLE STREET

Scale 1:50 

### FIXTURE AND ILLUMINATION DETAILS:

### SIGN PROJECTION DETAILS

| Revisions |             |               |               |                |
|-----------|-------------|---------------|---------------|----------------|
| Rev       | Description | Surveyed by   | Drawn by      | Checked by     |
| A         | First Issue | AT - 13/02/19 | AT - 02/07/19 | TMD - 03/07/19 |
|           |             |               |               |                |
|           |             |               |               |                |
|           |             |               |               |                |
|           |             |               |               |                |
|           |             |               |               |                |
|           |             |               |               |                |
|           |             |               |               |                |