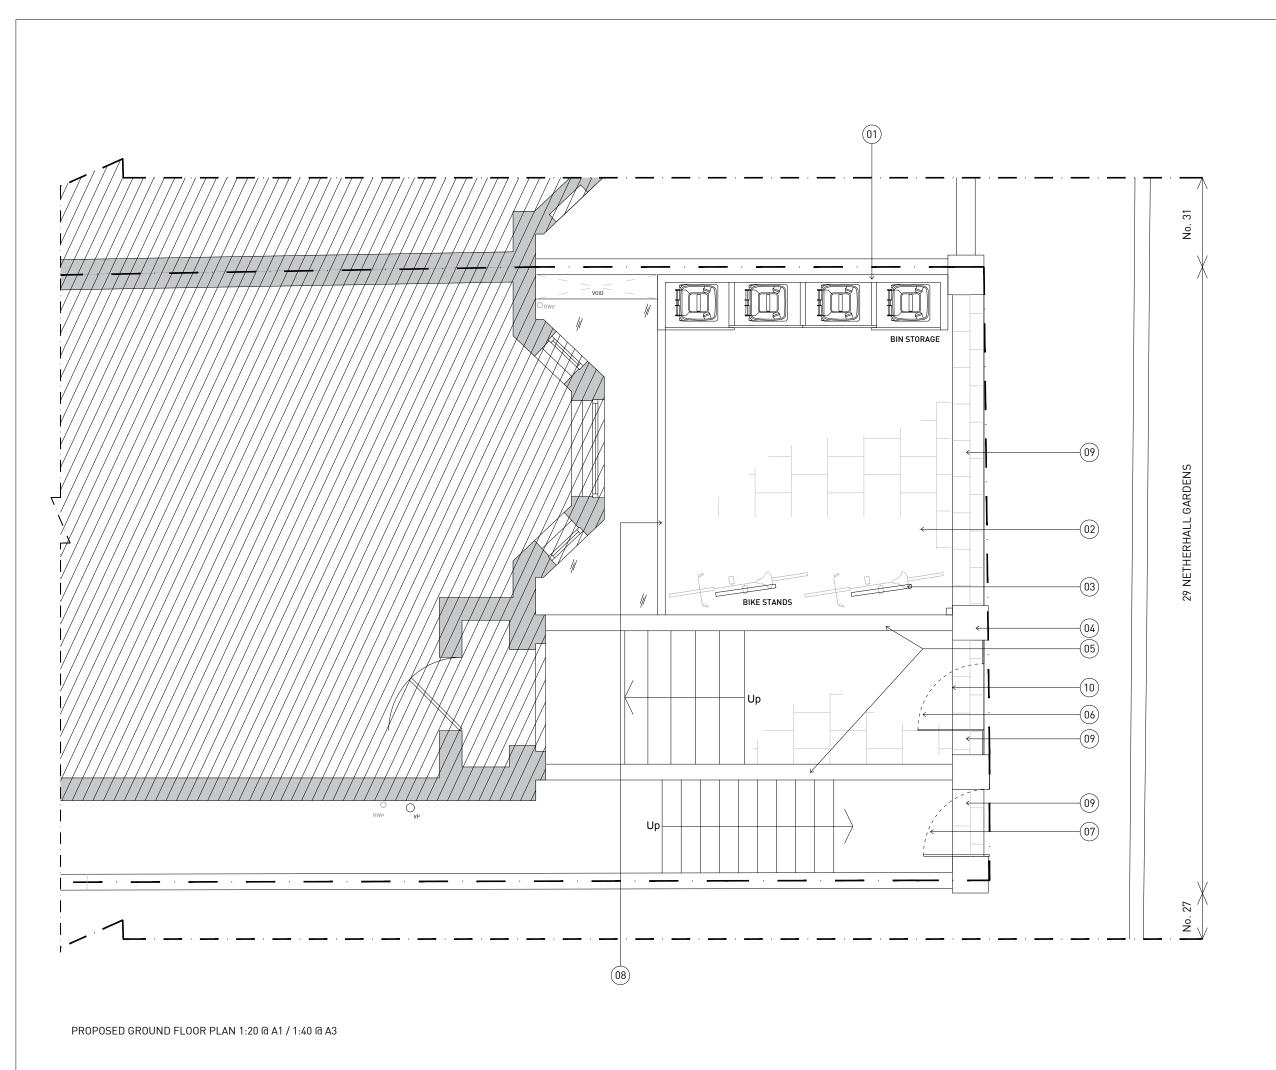

- 01) PROPOSED BRICK BIN ENCLOSURE
- PROPOSED RIVEN SAND STONE PAVING TO MATCH EXISTING
- (03) PROPOSED BIKE SHEFFIELD STANDS
- NEW PIER TO MATCH EXISTING ENTRANCE PIER IN HEIGHT. BRICKWORK FINISH TO MATCH ORIGINAL BRICKWORK PIER.
- PROPOSED WALL TO MATCH ORIGINAL HEIGHT AND LOCATION. BRICKWORK FINISH
- 06) EXISTING DECORATIVE GATE
- (07) PROPOSED METAL DECORATIVE GATE
- (08) UPSTAND BUILT UP TO AVOID VEHICLE MOVEMENT
- PROPOSED RIVEN SAND STONE SETTS TO DEAL WITH LEVEL CHANGE
- (10) EXISTING FRONT ENTRANCE STEP RECLAD
- EXISTING RENDER REMOVED TO ENTRANCE PIERS AND LOW LEVEL WALL