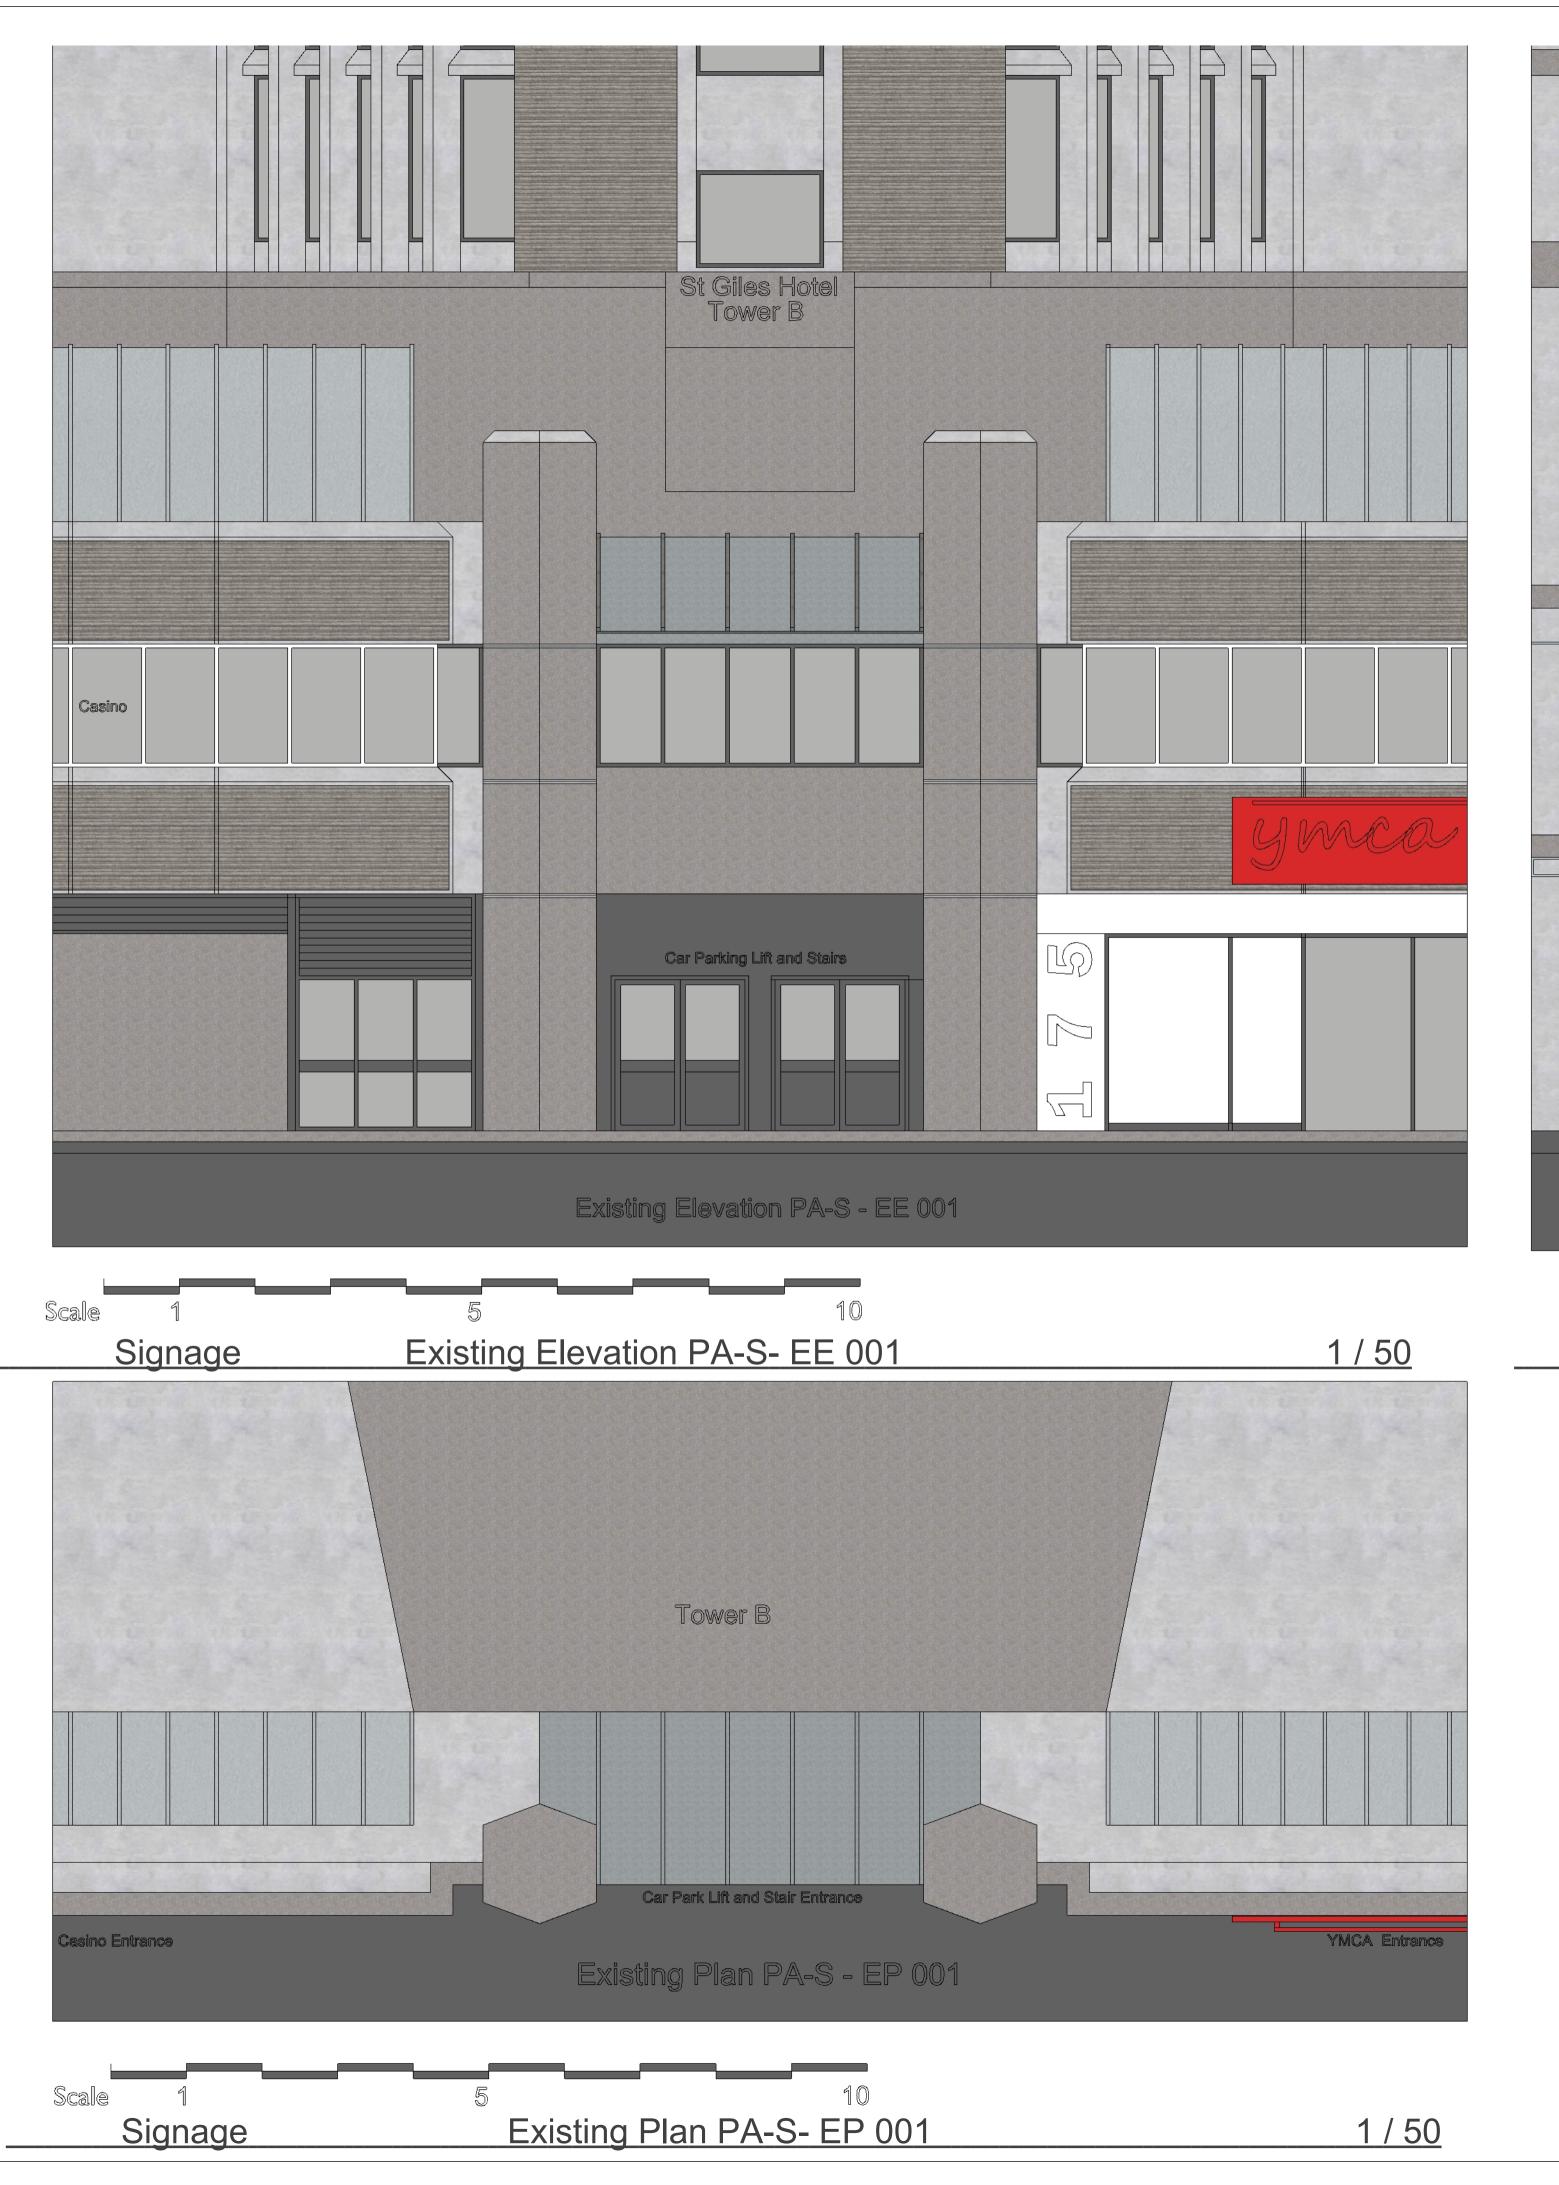

## KEITH HORN ARCHITECTS

58 St Pauls Road Islington N1 2QW kh@keithhornarchitects.co.uk

St Giles Hotel
Bedford Avenue
Bloomsbury
London WC1B 3GH

St Giles Hotel Great Russell Street Signage Existing Plan, Elevation & Section

date: july 2019
scale: 1 / 50
drawn: KH
sheet size: A1

4356

SK001