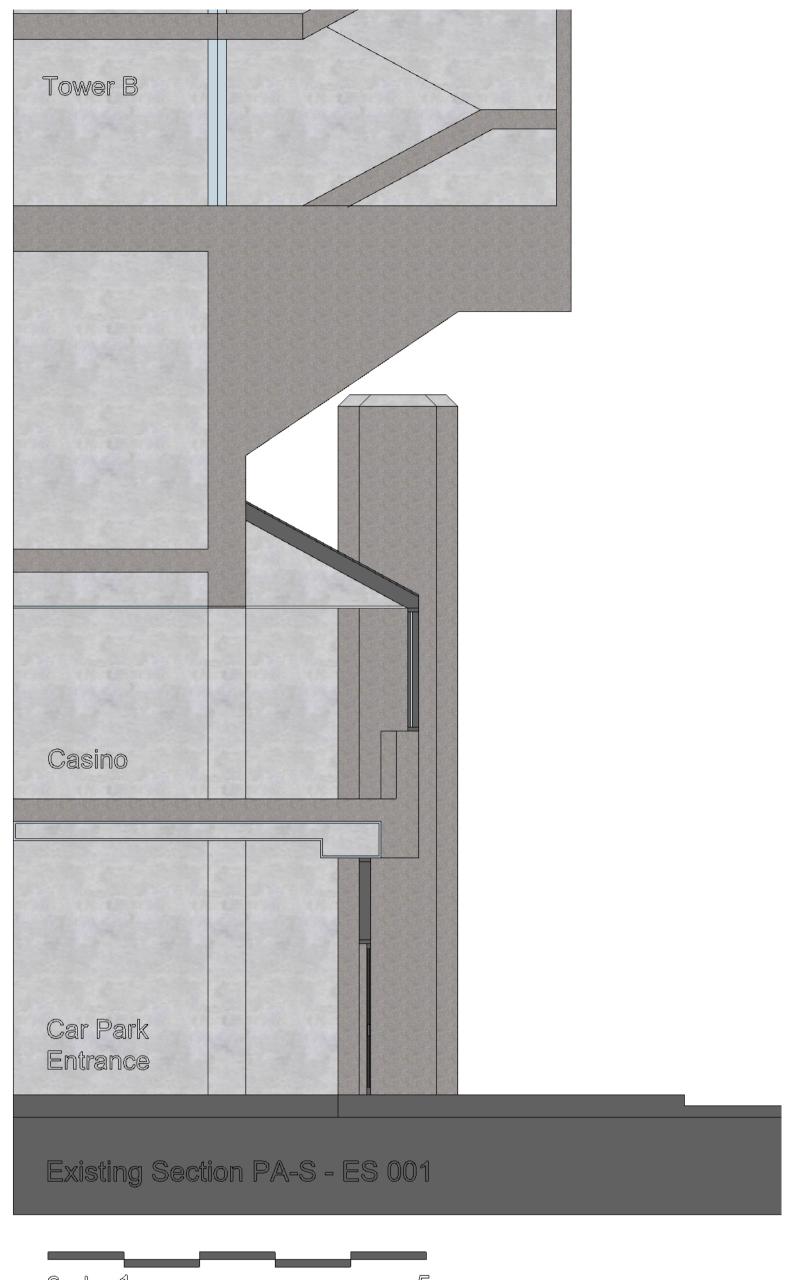

Scale 1 5
Signage Existing Section PA-S- ES 001 1 / 50

rev date comment initials

Check all dimensions and levels on site and verify with all other contract information prior to fabrication or construction. Any conflict or difference to be brought to the attention of the Contract Administrator before undertaking works.

## KEITH HORN ARCHITECTS

58 St Pauls Road Islington N1 2QW kh@keithhornarchitects.co.uk

St Giles Hotel
Bedford Avenue
Bloomsbury
London WC1B 3GH

St Giles Hotel Great Russell Street Signage Existing Plan, Elevation & Section

date: july 2019
scale: 1 / 50
drawn: KH
sheet size: A1

4356

SK001