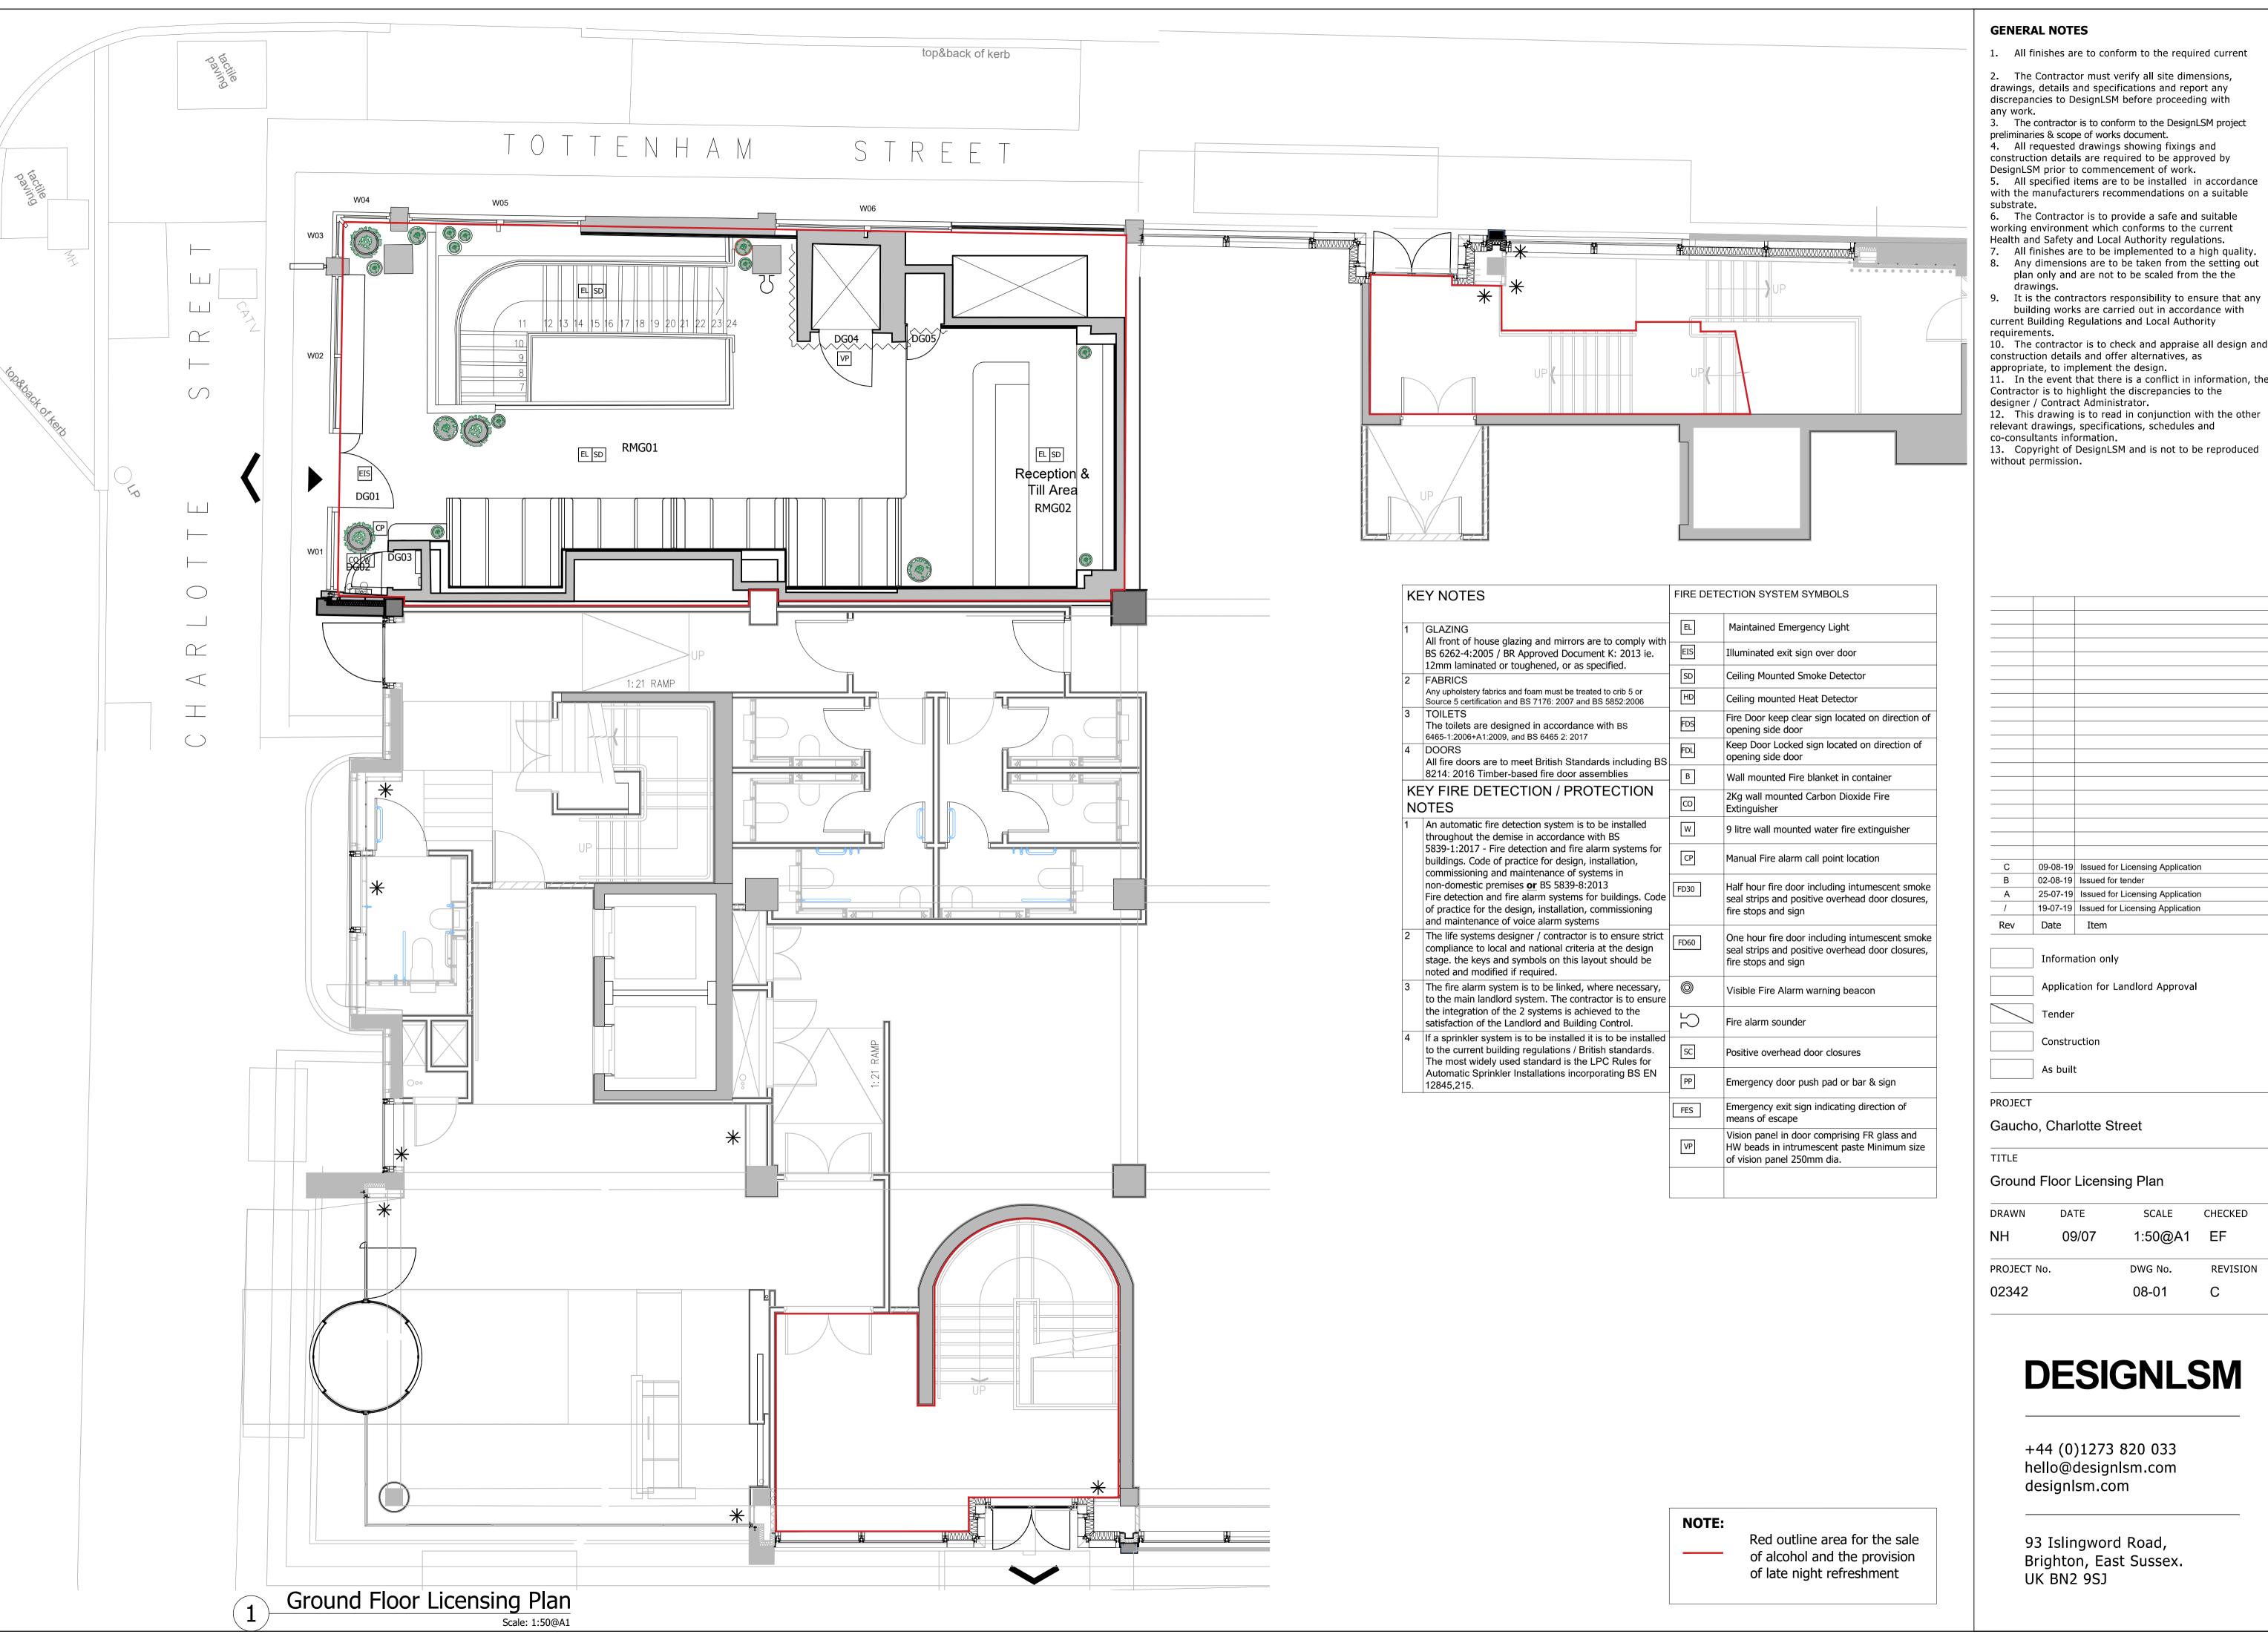

- 1. All finishes are to conform to the required current
- 2. The Contractor must verify all site dimensions, drawings, details and specifications and report any discrepancies to DesignLSM before proceeding with
- 3. The contractor is to conform to the DesignLSM project
- construction details are required to be approved by DesignLSM prior to commencement of work. 5. All specified items are to be installed in accordance
- with the manufacturers recommendations on a suitable
- working environment which conforms to the current Health and Safety and Local Authority regulations.
- 8. Any dimensions are to be taken from the setting out plan only and are not to be scaled from the the
- 9. It is the contractors responsibility to ensure that any building works are carried out in accordance with
- current Building Regulations and Local Authority 10. The contractor is to check and appraise all design and
- appropriate, to implement the design. 11. In the event that there is a conflict in information, the
- Contractor is to highlight the discrepancies to the designer / Contract Administrator.
- relevant drawings, specifications, schedules and
- 13. Copyright of DesignLSM and is not to be reproduced

|                          | 09-08-19                          | Issued for                       | Licensing Applicatio | n        |
|--------------------------|-----------------------------------|----------------------------------|----------------------|----------|
|                          | 02-08-19                          | <u> </u>                         |                      |          |
|                          | 25-07-19                          | Issued for                       | Licensing Applicatio | <u>n</u> |
|                          | 19-07-19                          | Issued for Licensing Application |                      |          |
| ,                        | Date                              | Item                             |                      |          |
|                          |                                   |                                  |                      |          |
|                          | Information only                  |                                  |                      |          |
|                          | Application for Landlord Approval |                                  |                      |          |
|                          | 1                                 |                                  |                      |          |
| <u></u>                  | Tender                            |                                  |                      |          |
|                          | Construction                      |                                  |                      |          |
|                          | As built                          |                                  |                      |          |
|                          |                                   |                                  |                      |          |
| ECT                      |                                   |                                  |                      |          |
| ucho, Charlotte Street   |                                   |                                  |                      |          |
|                          |                                   |                                  |                      |          |
| E                        |                                   |                                  |                      |          |
| und Floor Licensing Plan |                                   |                                  |                      |          |
| und Floor Licensing Plan |                                   |                                  |                      |          |
| ۷N                       | DATE                              |                                  | SCALE                | CHECKED  |
|                          | 09/07                             |                                  | 1:50@A1              | EF       |
| ECT No.                  |                                   |                                  | DWG No.              | REVISION |
| 42                       |                                   |                                  | 08-01                | С        |
|                          |                                   |                                  |                      |          |