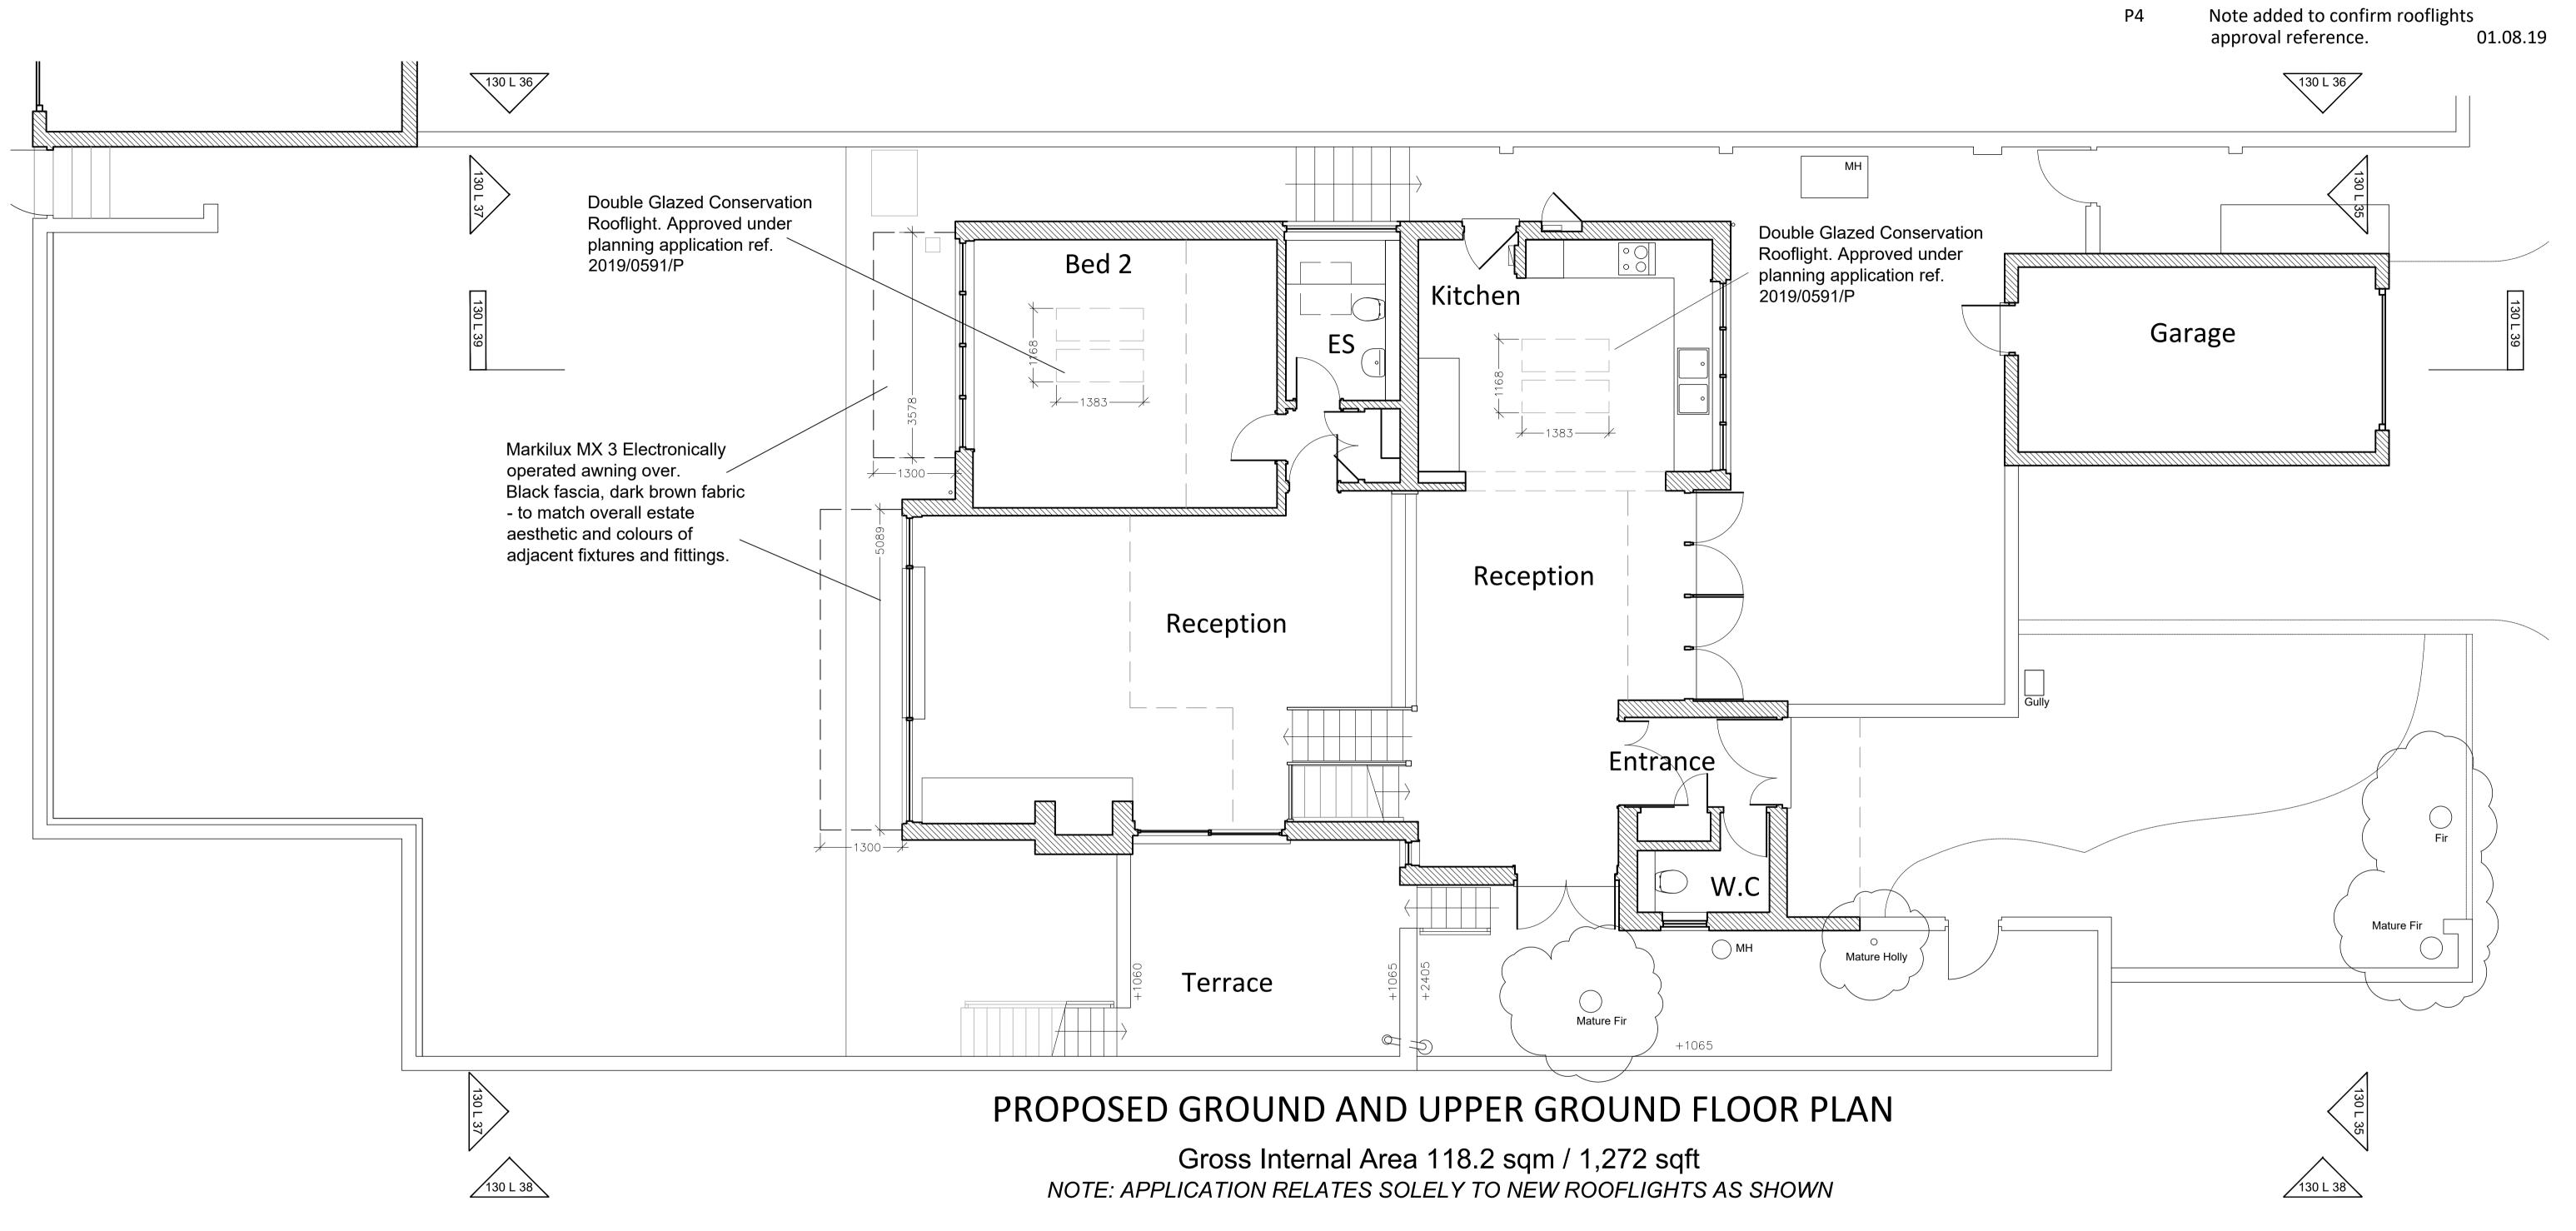

Proposed Ground and Upper
Ground Floor Plan

DWG No. 130 L 31

Status. Planning

Revision. P4 | Scale. 1:50 / 1:100 | Paper. A1/A3

Note added to confirm rooflights approval reference. 01.08.19