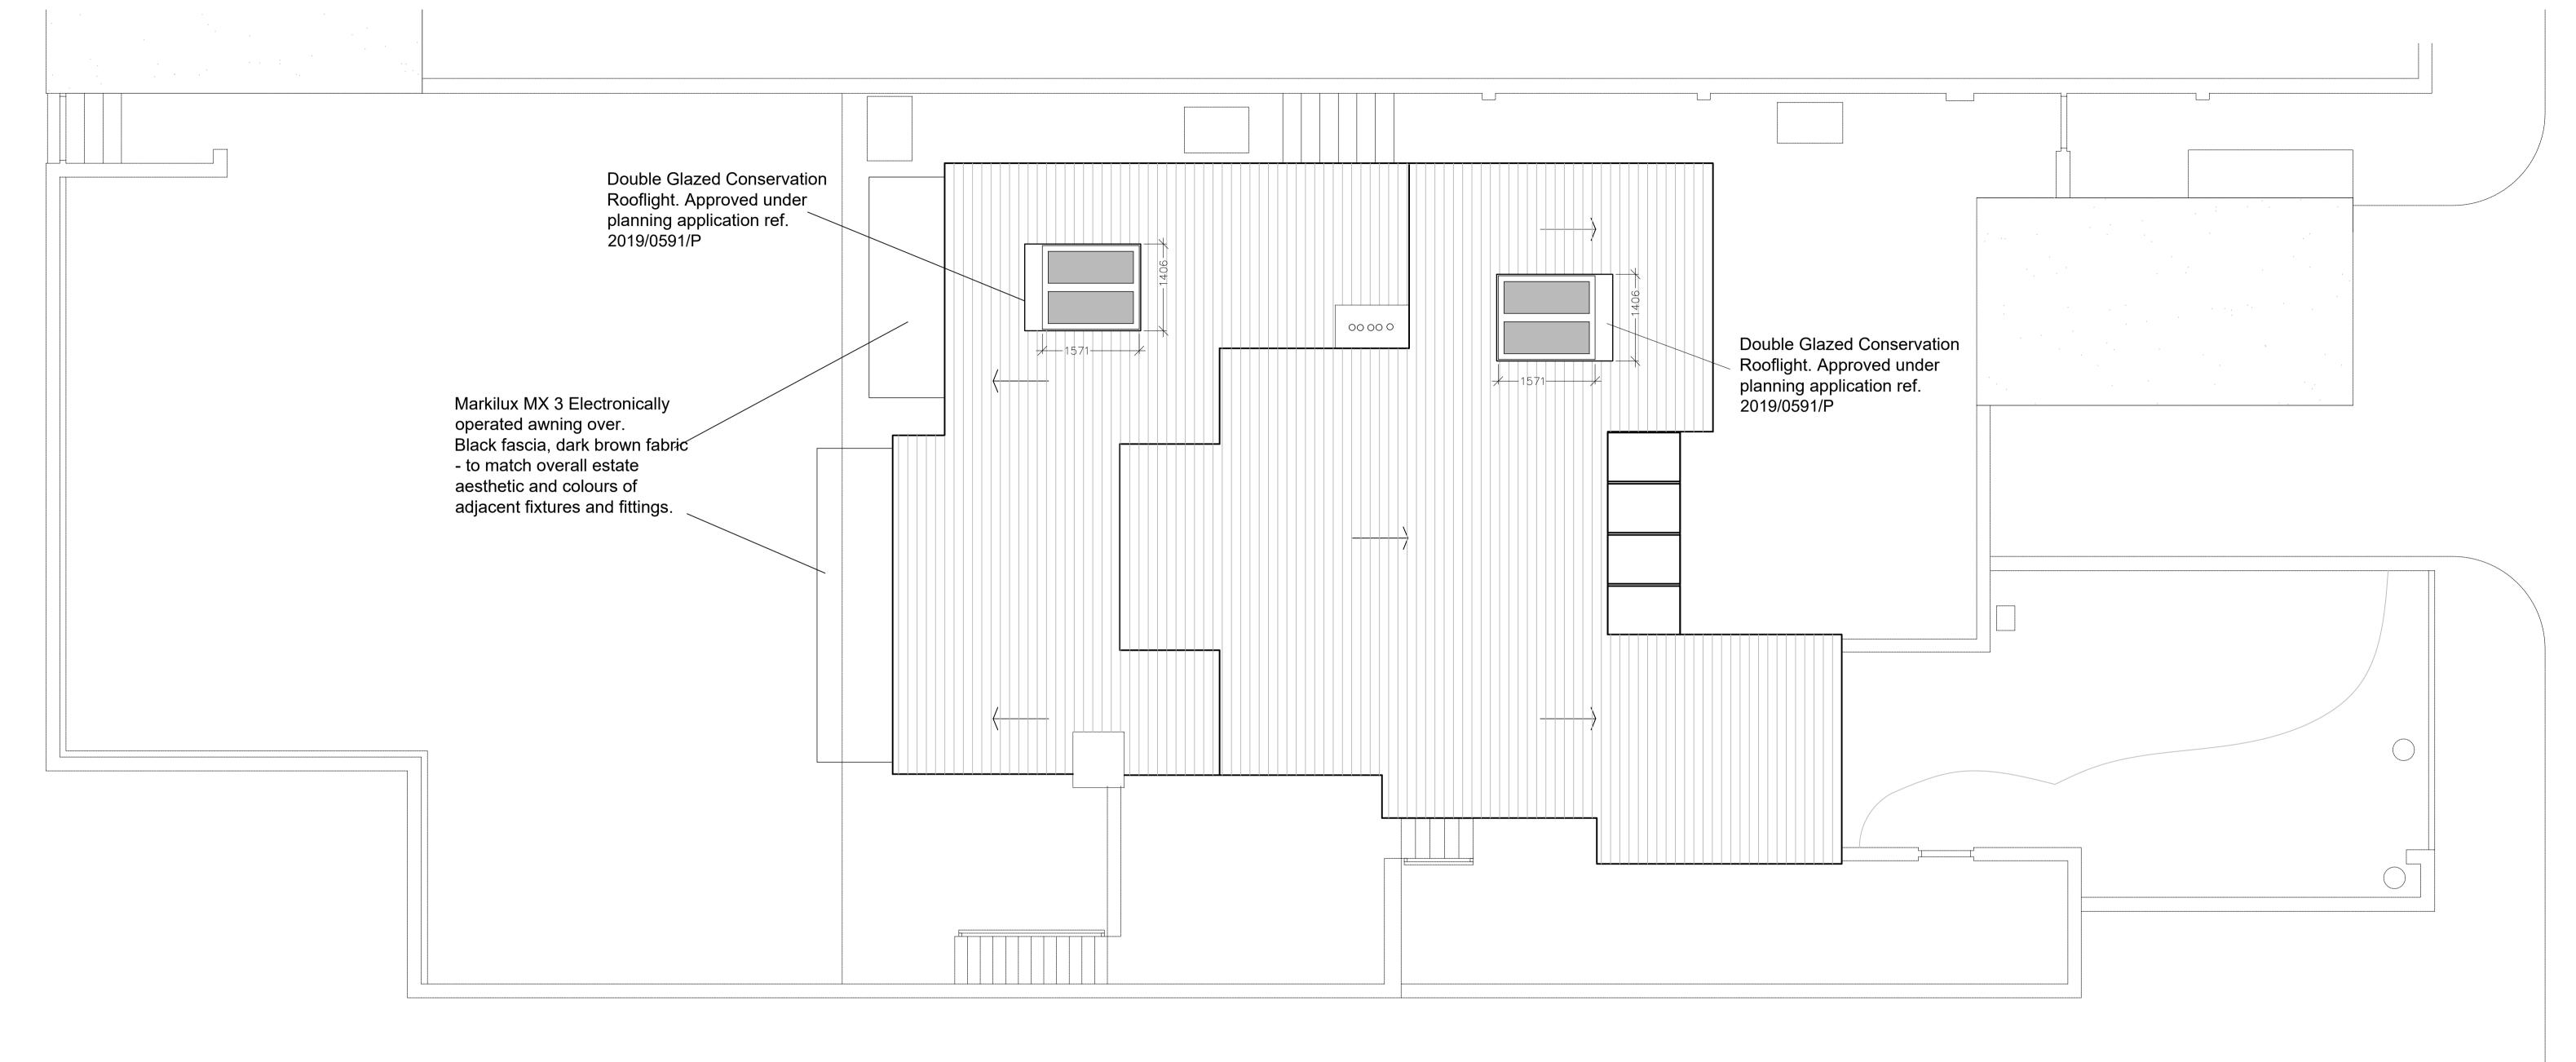

### PROPOSED ROOF PLAN

NOTE: APPLICATION RELATES SOLELY TO NEW ROOFLIGHTS AS SHOWN.

Gross Internal Area 77.7 sqm / 836 sqft

FOR INFORMATION ONLY: NO WORKS PROPOSED. APPLICATION RELATES SOLELY TO INSTALLATION OF ROOFLIGHTS