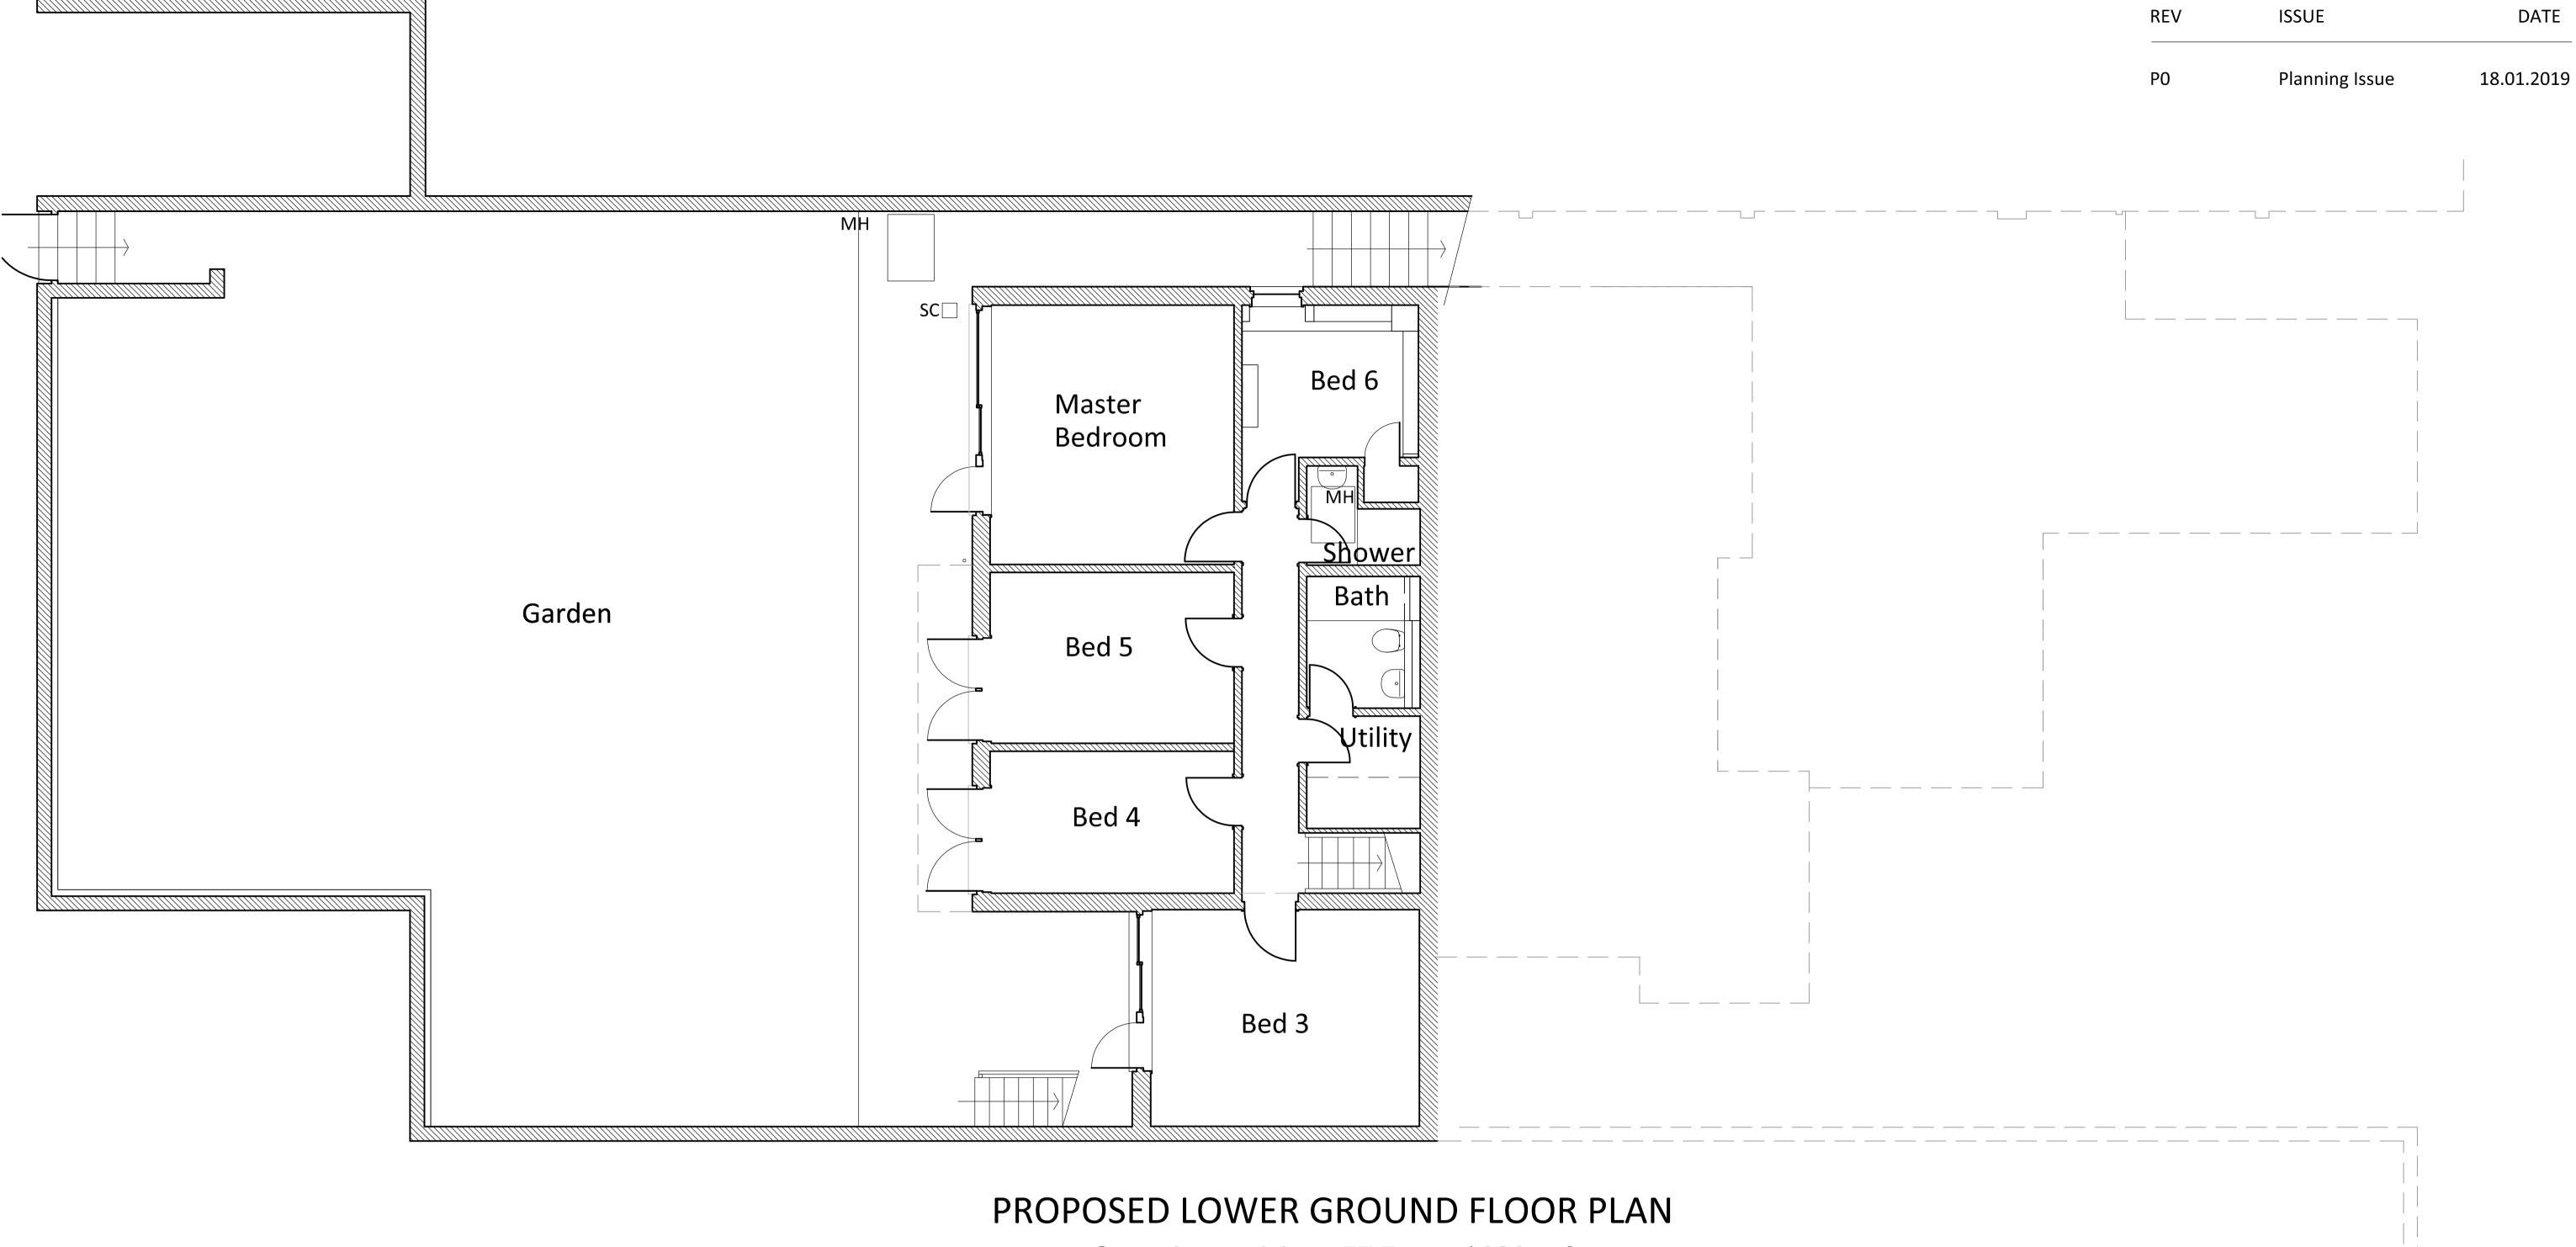

# 20 Westhill Park London N6 6ND Proposed Lower Ground

| Floor Plan       |                 |
|------------------|-----------------|
| DWG No. 130 L 30 | Status. Plannin |

Revision. P0 Scale. 1:50/1:100 Paper. A1/A3