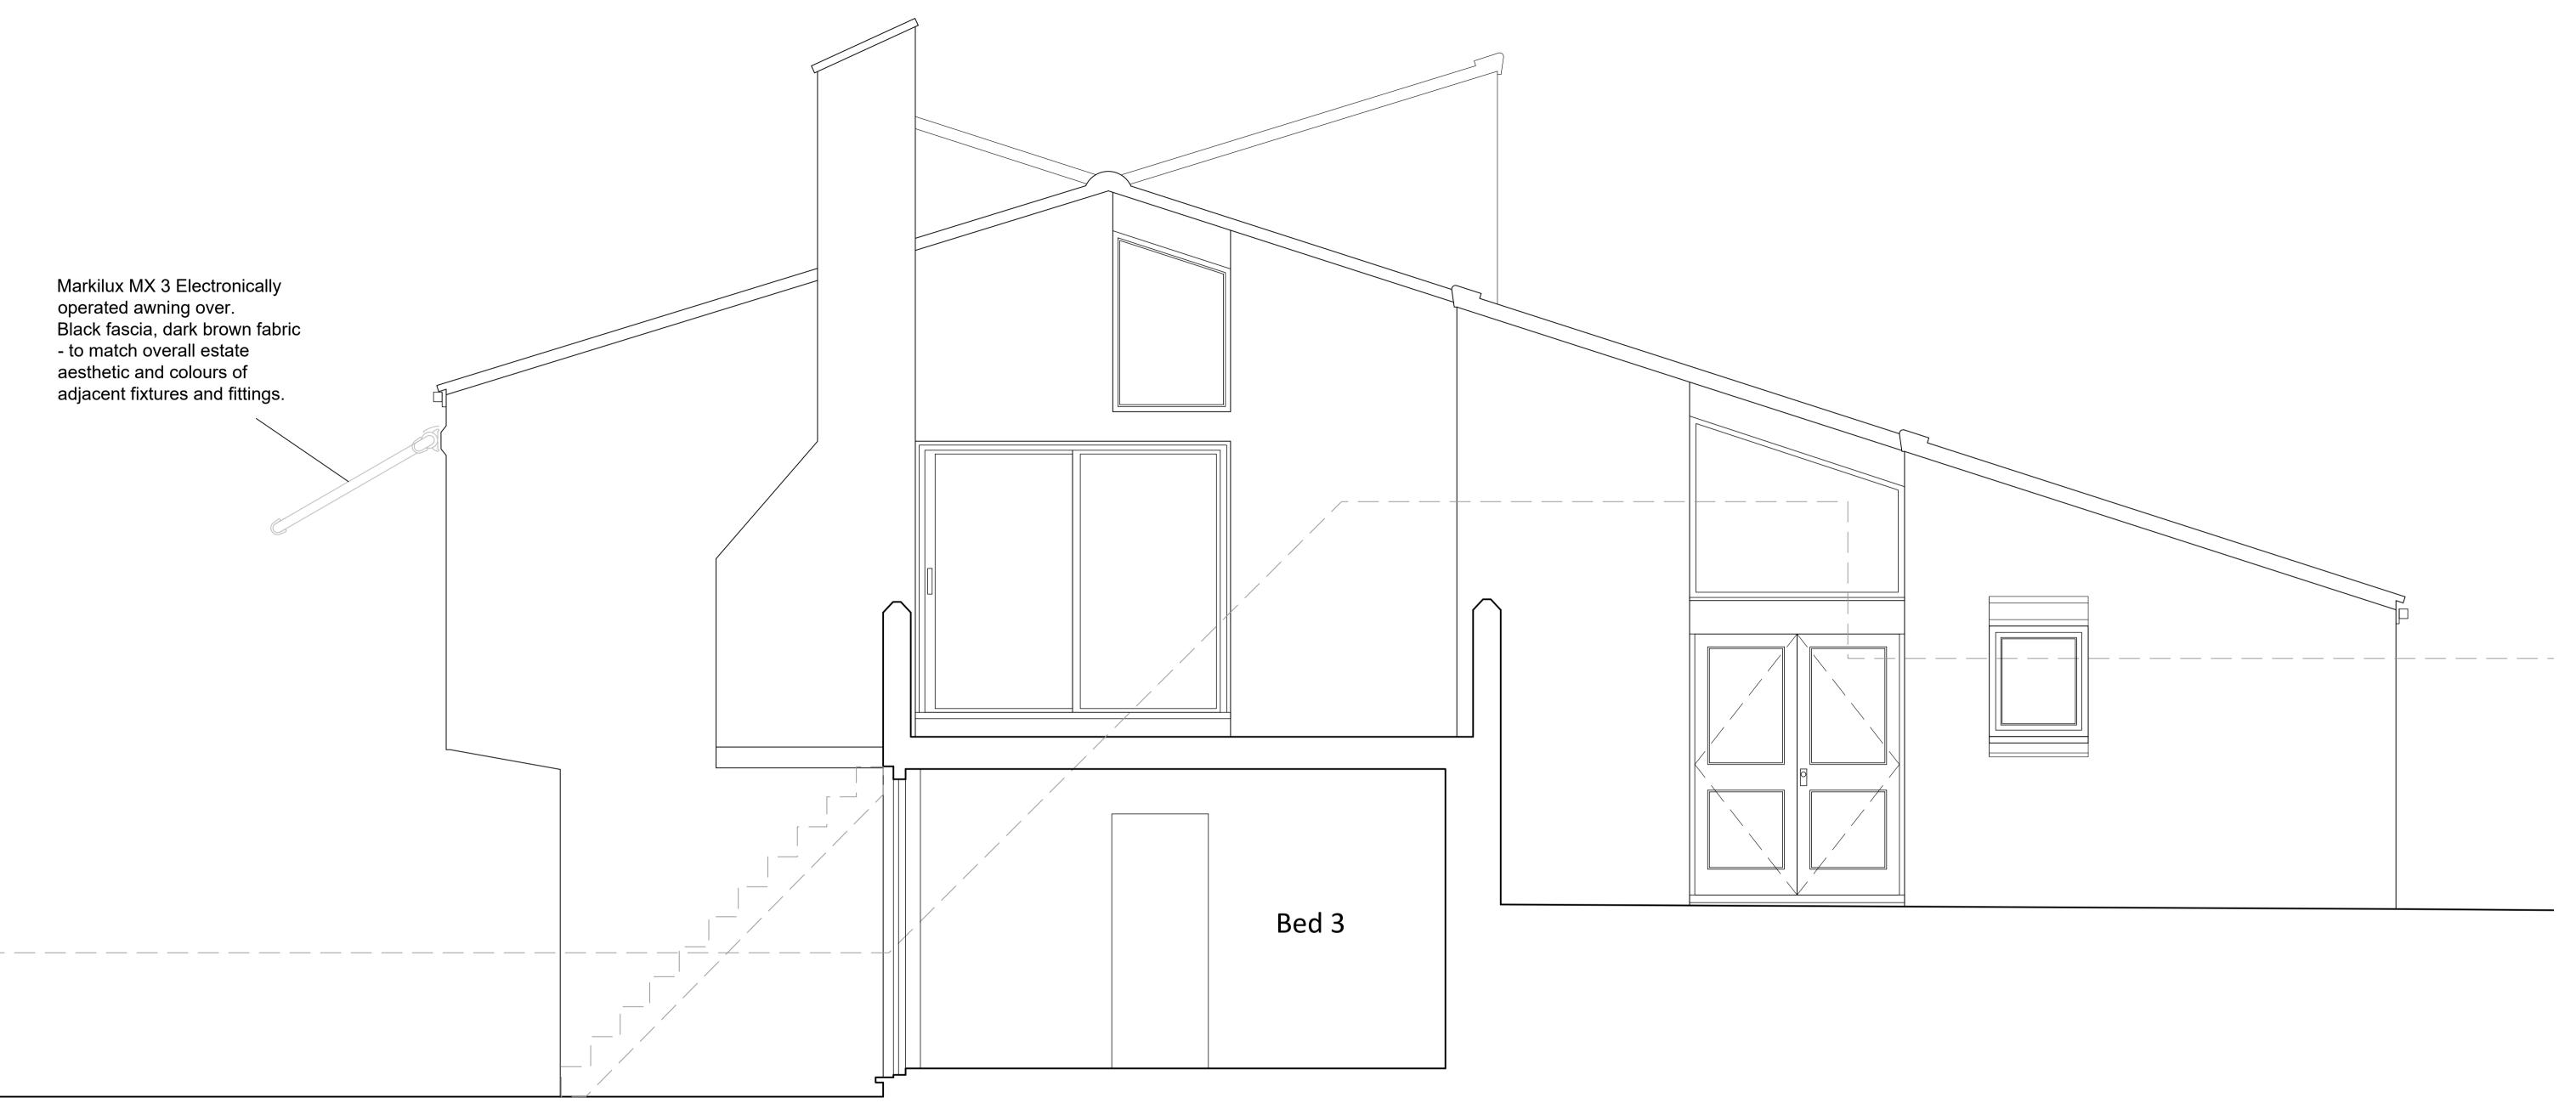

electronically operated awning. Bespoke black fascia and dark brown fabric to suit estate styling.

| Leg | gend.                                                                                                                                                                                                                                                                     |
|-----|---------------------------------------------------------------------------------------------------------------------------------------------------------------------------------------------------------------------------------------------------------------------------|
|     |                                                                                                                                                                                                                                                                           |
| a.  | Copyright remains the property of McDougall Architects Ltd.                                                                                                                                                                                                               |
| b.  | Drawings should be read in conjunction with all other drawings.                                                                                                                                                                                                           |
| C.  | All works carried out to meet appropriate British Standards<br>and Building Control requirements in accordance with all<br>current codes of good practice; using fully qualified and<br>competent personel with a comprehensive understanding of<br>the works as a whole. |

## **PROPOSED SIDE (SOUTH) ELEVATION**

NOTE: AS EXISTING. APPLICATION RELATES SOLELY TO NEW ROOFLIGHTS IN LINE OF TILES AS SHOWN. NO WORKS THEREFORE PROPOSED TO THIS ELEVATION.

0 0.5

Awnings shown 01.08.2019 Ρ1