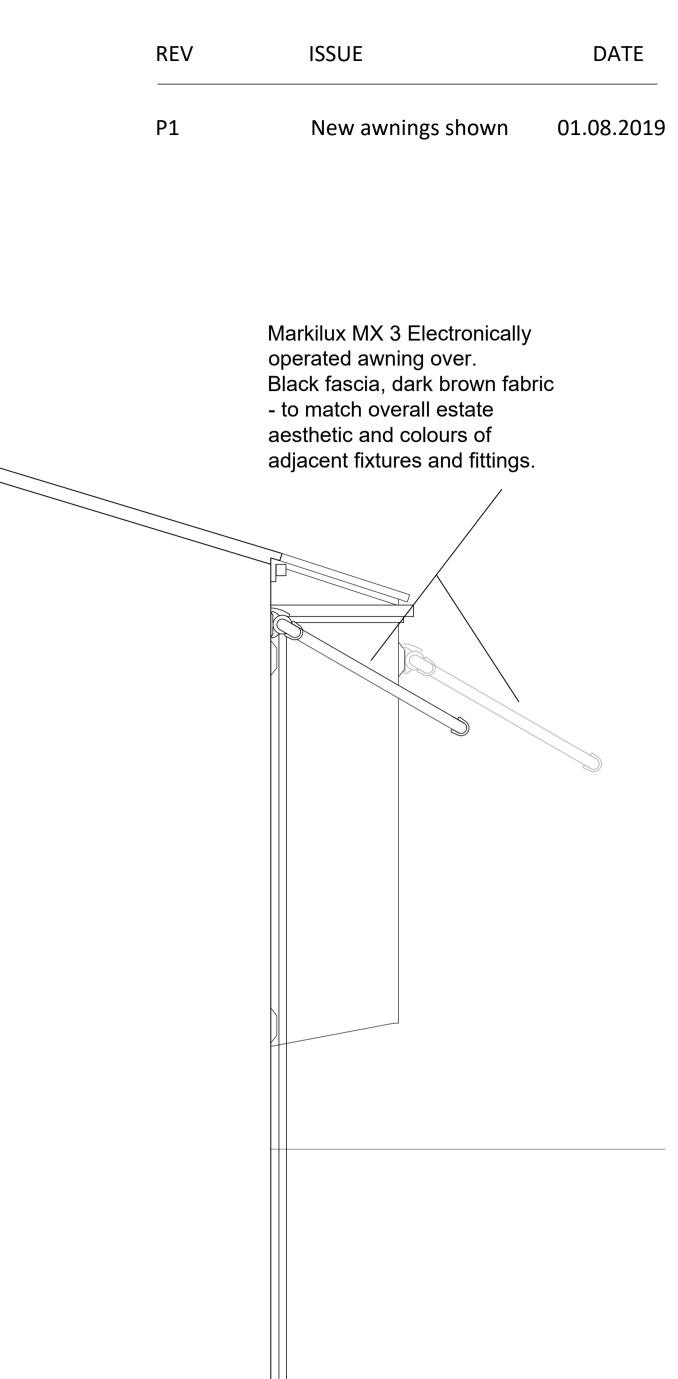

electronically operated awning. Bespoke black fascia and dark brown fabric to suit estate styling.

| Leg | gend.                                                                                                                                                                                                                                                                     |
|-----|---------------------------------------------------------------------------------------------------------------------------------------------------------------------------------------------------------------------------------------------------------------------------|
|     |                                                                                                                                                                                                                                                                           |
| a.  | Copyright remains the property of McDougall Architects Ltd.                                                                                                                                                                                                               |
| b.  | Drawings should be read in conjunction with all other drawings.                                                                                                                                                                                                           |
| C.  | All works carried out to meet appropriate British Standards<br>and Building Control requirements in accordance with all<br>current codes of good practice; using fully qualified and<br>competent personel with a comprehensive understanding of<br>the works as a whole. |

## **PROPOSED SIDE (SOUTH) ELEVATION**

NOTE: AS EXISTING. APPLICATION RELATES SOLELY TO NEW ROOFLIGHTS IN LINE OF TILES AS SHOWN. NO WORKS THEREFORE PROPOSED TO THIS ELEVATION.

0 0.5

Awnings shown 01.08.2019 Ρ1