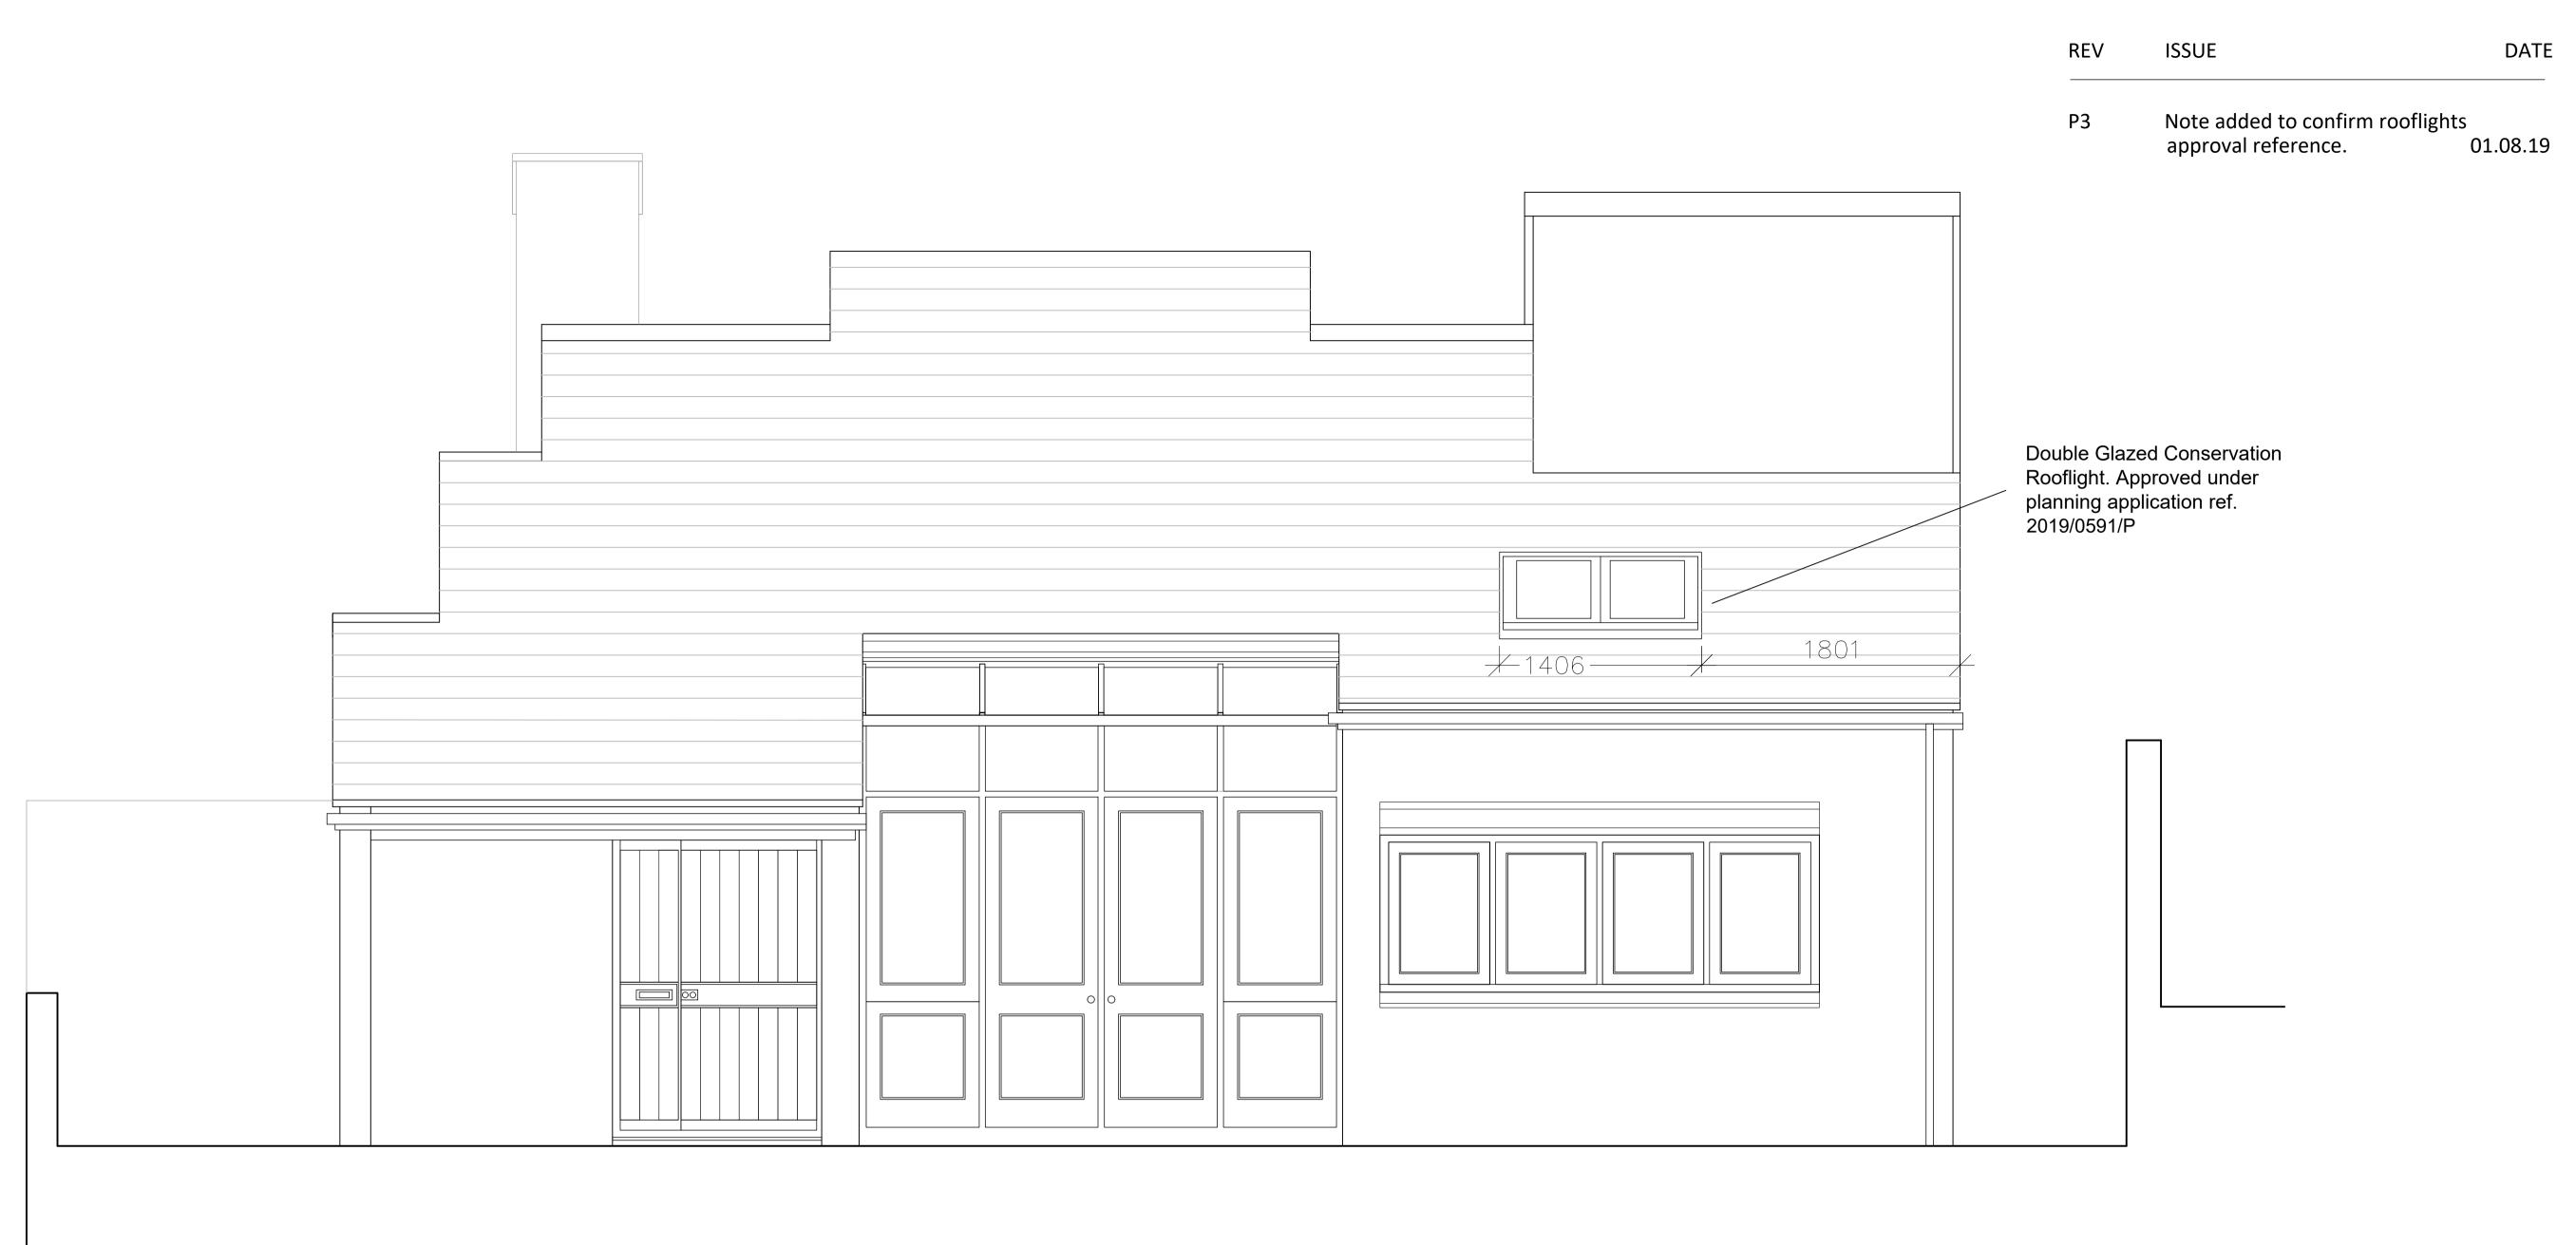

## PROPOSED FRONT ELEVATION

NOTE: NO WORKS PROPOSED

| Leg | iend.                                                                                                                                                                                                                                                                     |
|-----|---------------------------------------------------------------------------------------------------------------------------------------------------------------------------------------------------------------------------------------------------------------------------|
|     |                                                                                                                                                                                                                                                                           |
| a.  | Copyright remains the property of McDougall Architects Ltd.                                                                                                                                                                                                               |
| b.  | Drawings should be read in conjunction with all other drawings.                                                                                                                                                                                                           |
| C.  | All works carried out to meet appropriate British Standards<br>and Building Control requirements in accordance with all<br>current codes of good practice; using fully qualified and<br>competent personel with a comprehensive understanding of<br>the works as a whole. |

**PROPOSED REAR ELEVATION** 

| REV | ISSUE                                                | DATE          |
|-----|------------------------------------------------------|---------------|
| P2  | Note added to confirm rooflights approval reference. | 5<br>01.08.19 |