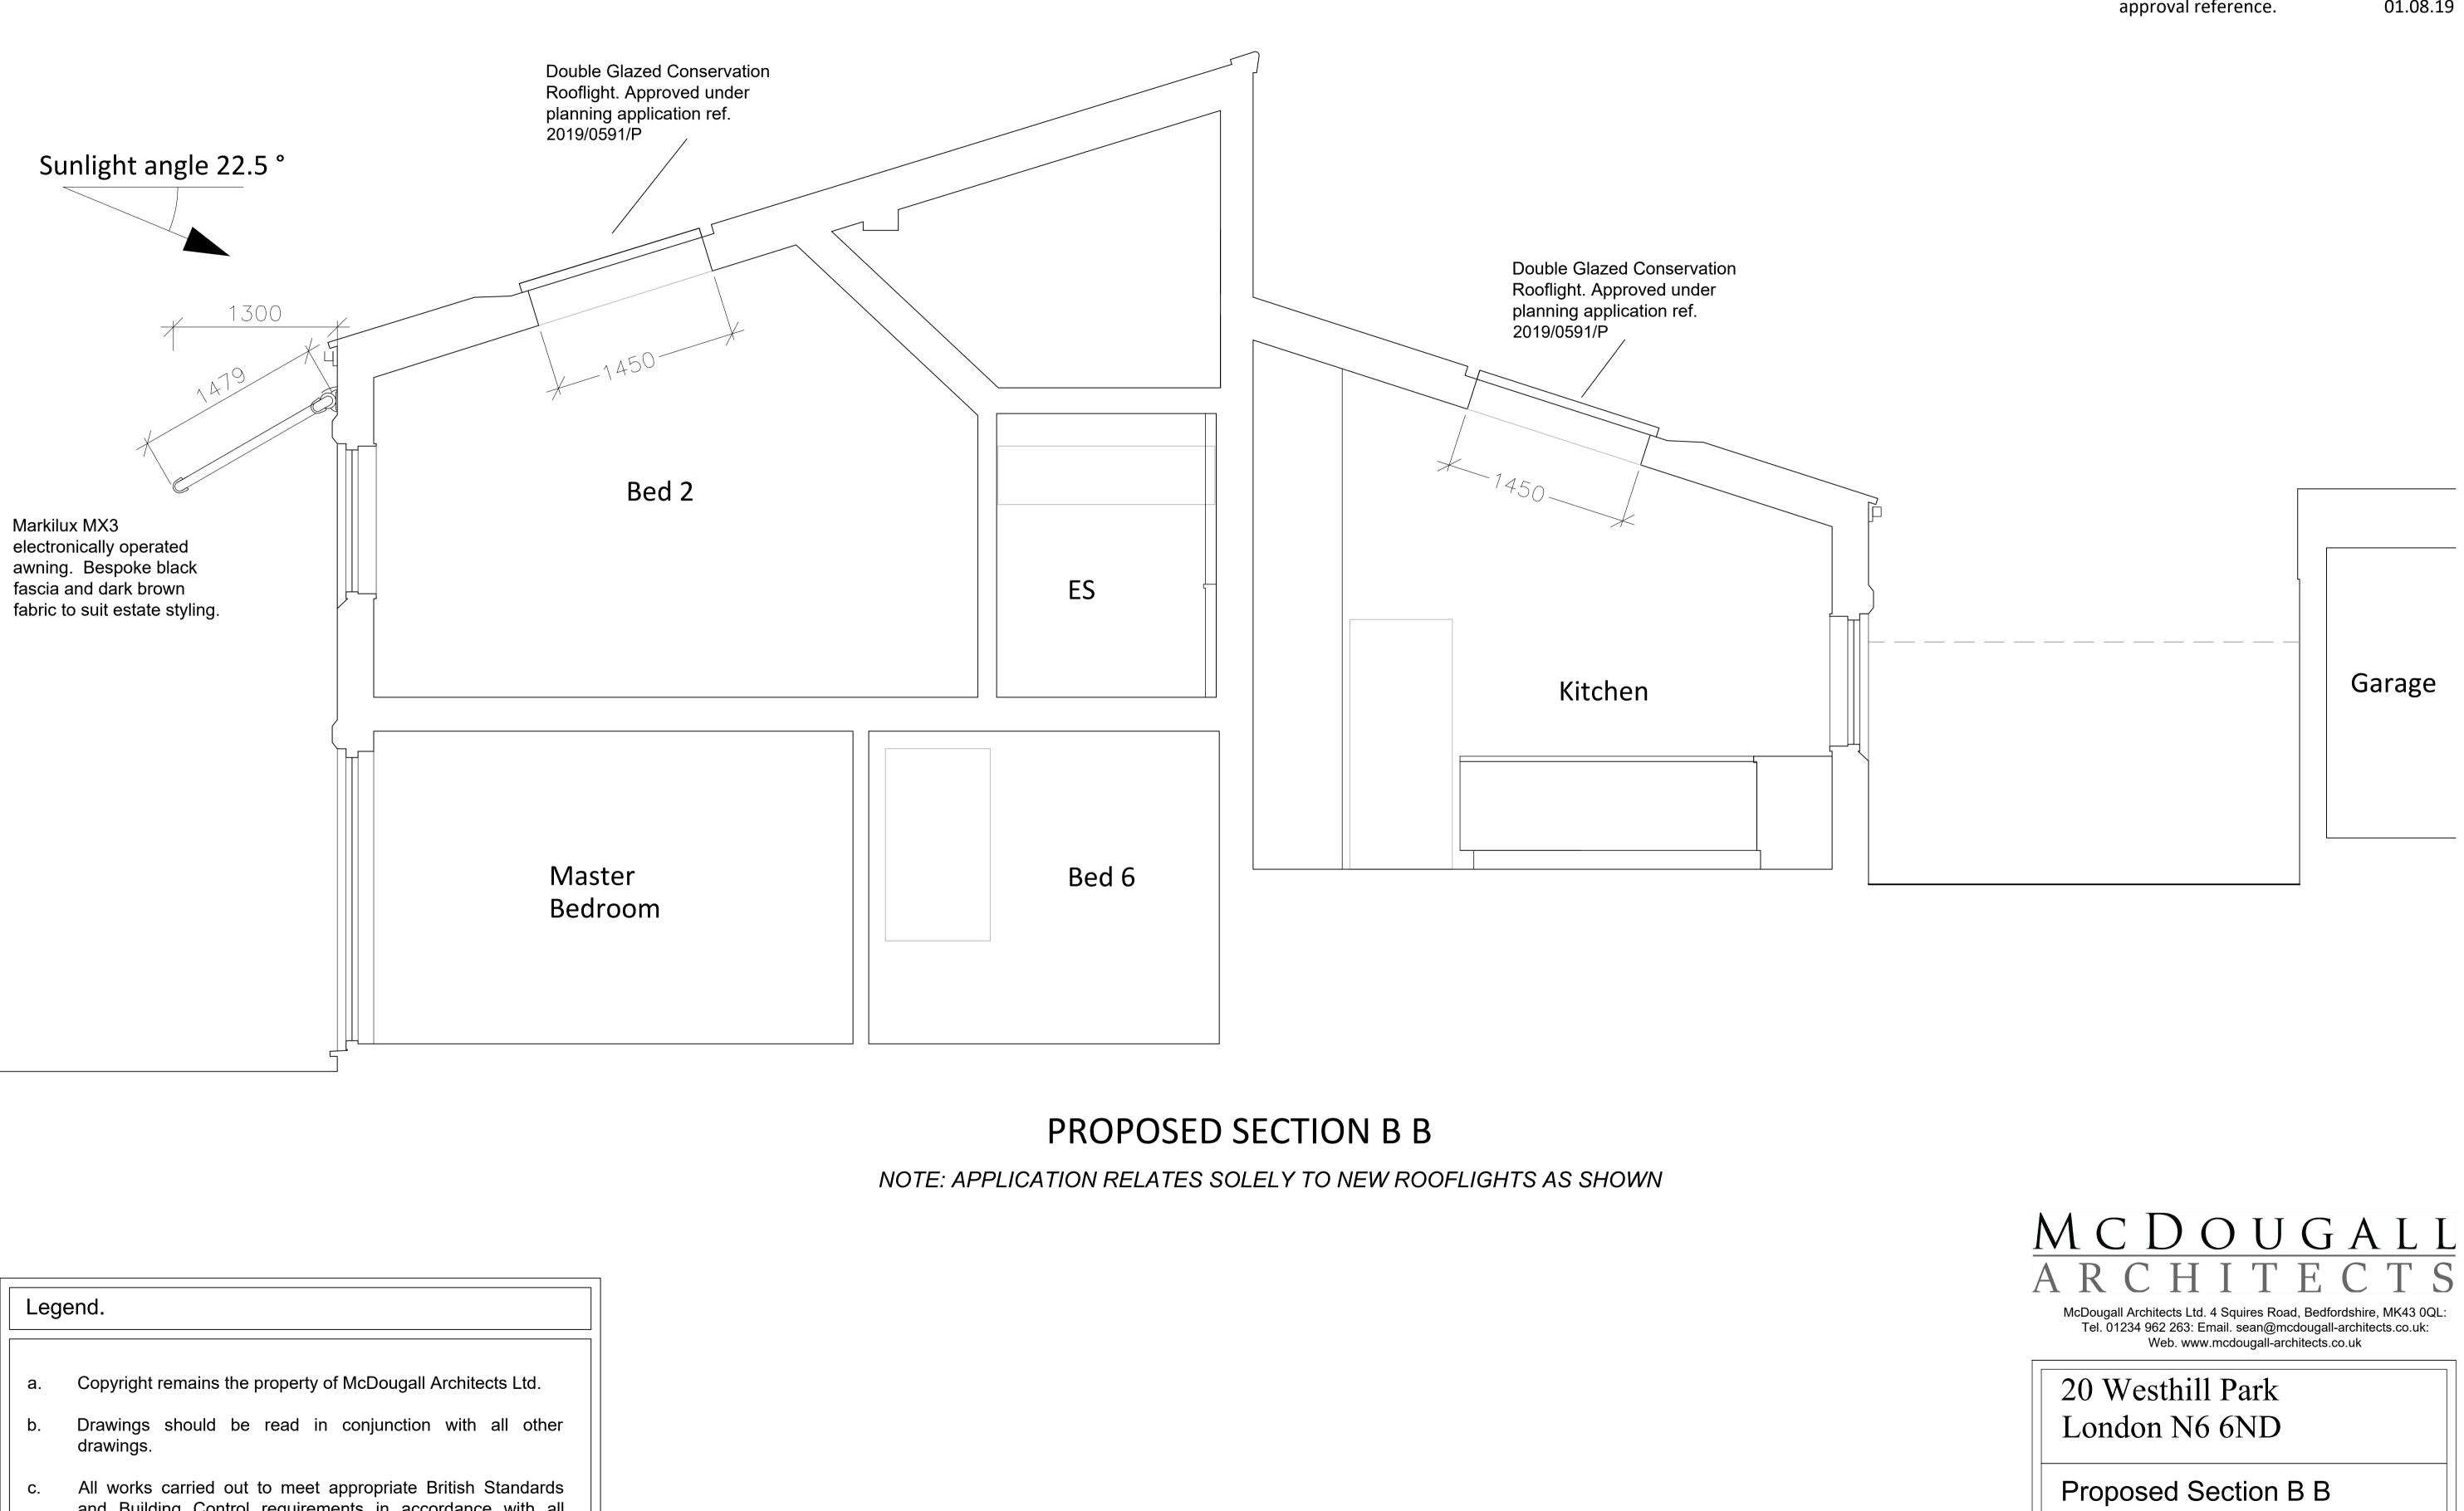

## **PROPOSED SIDE (SOUTH) ELEVATION**

NOTE: AS EXISTING. APPLICATION RELATES SOLELY TO NEW ROOFLIGHTS IN LINE OF TILES AS SHOWN. NO WORKS THEREFORE PROPOSED TO THIS ELEVATION.

0 0.5

Awnings shown 01.08.2019 Ρ1