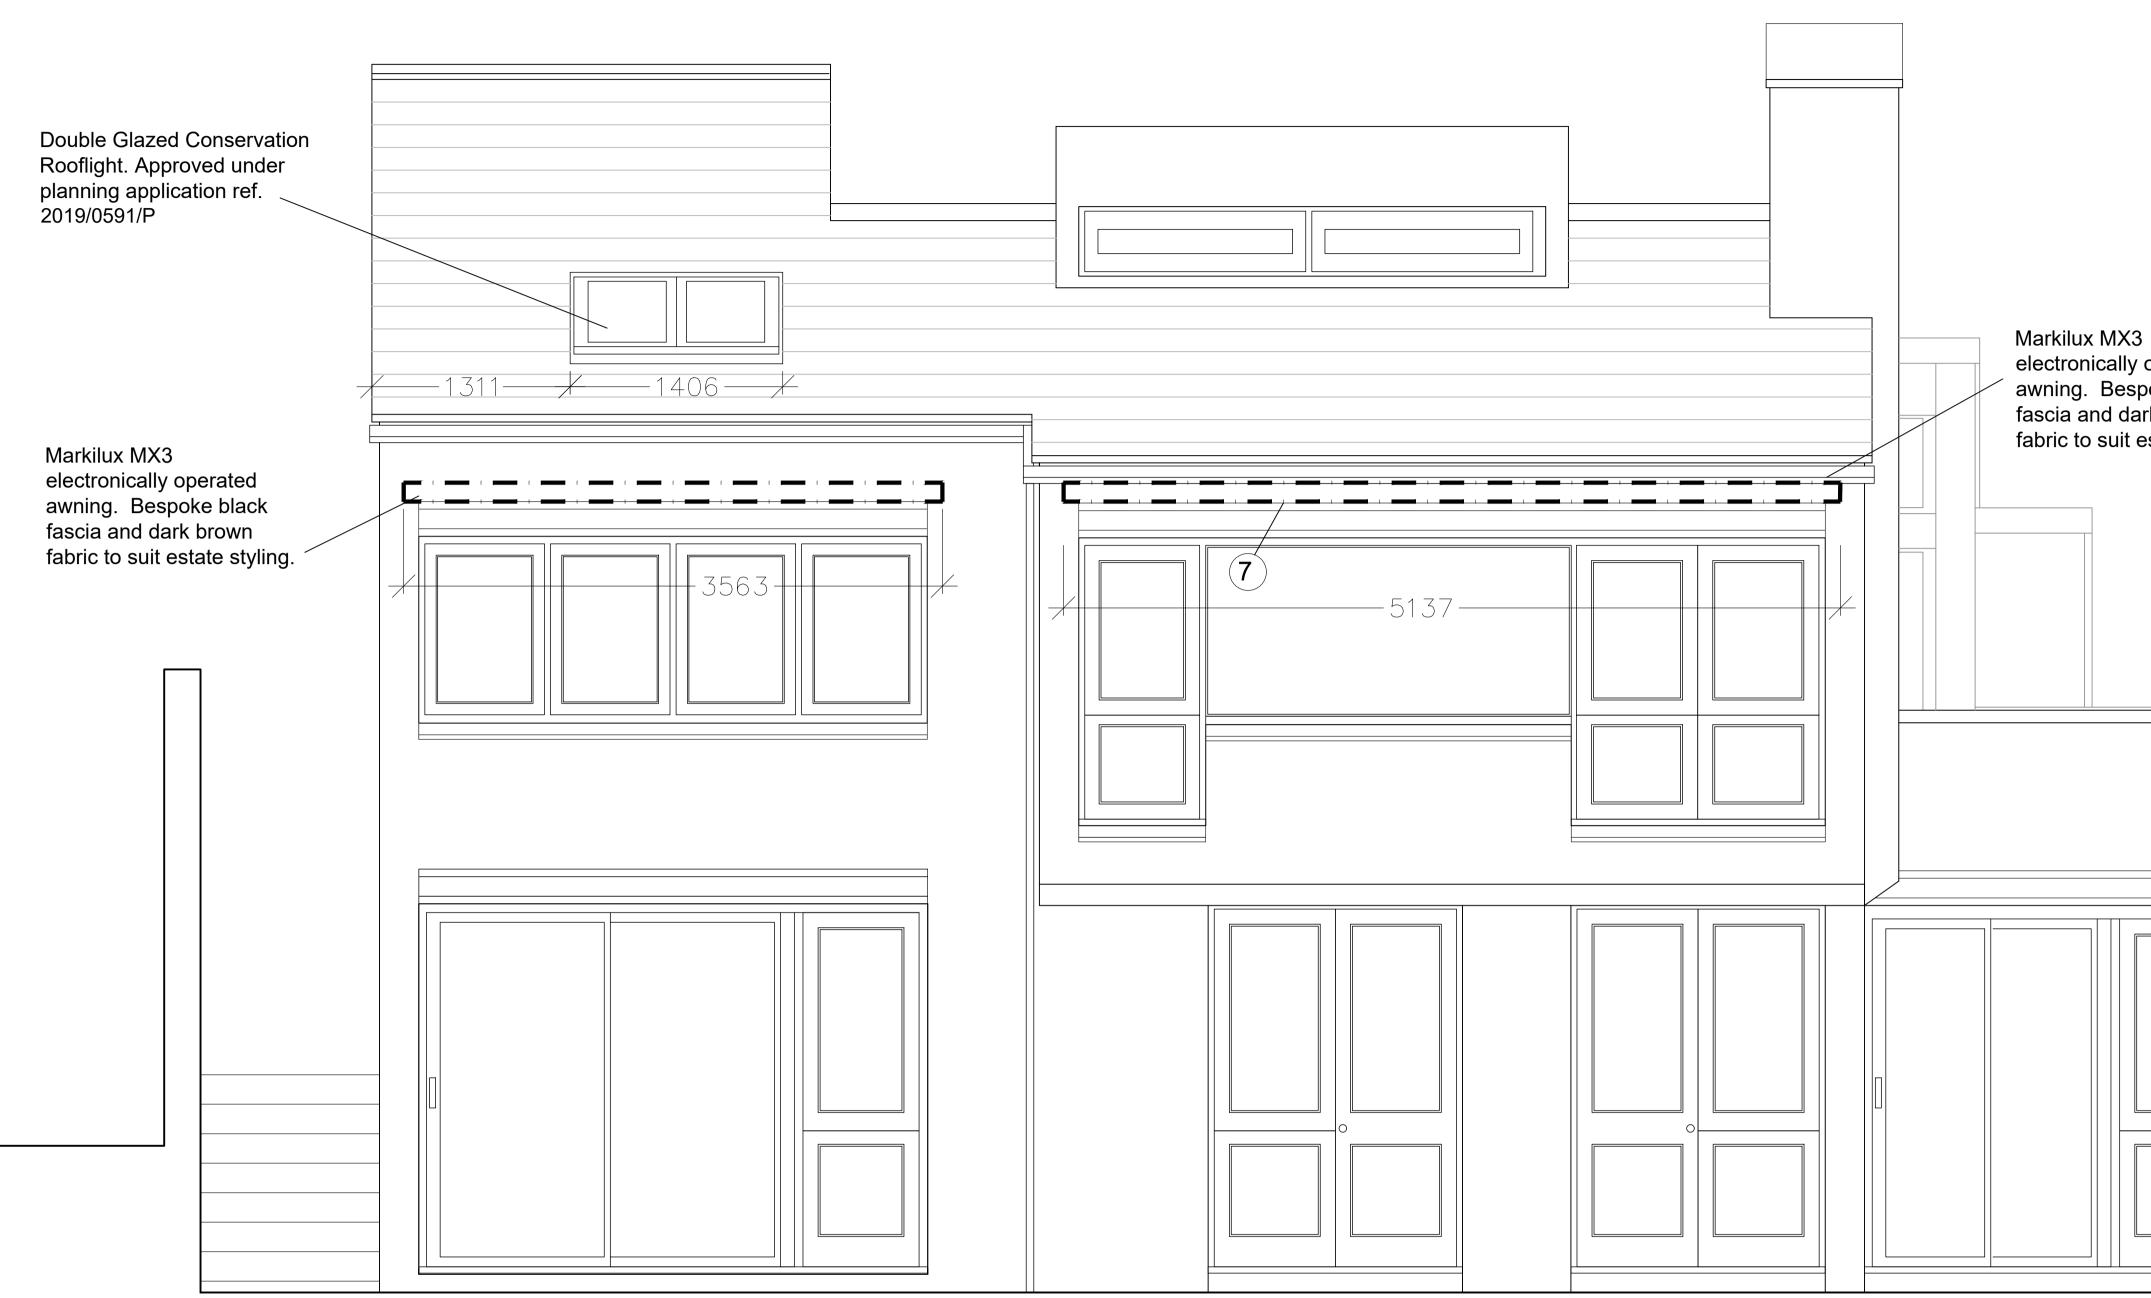

**PROPOSED REAR ELEVATION** 

| REV | ISSUE                                                | DATE          |
|-----|------------------------------------------------------|---------------|
| P2  | Note added to confirm rooflights approval reference. | 5<br>01.08.19 |

electronically operated awning. Bespoke black fascia and dark brown fabric to suit estate styling.

| Leg | gend.                                                                                                                                                                                                                                                                     |
|-----|---------------------------------------------------------------------------------------------------------------------------------------------------------------------------------------------------------------------------------------------------------------------------|
|     |                                                                                                                                                                                                                                                                           |
| a.  | Copyright remains the property of McDougall Architects Ltd.                                                                                                                                                                                                               |
| b.  | Drawings should be read in conjunction with all other drawings.                                                                                                                                                                                                           |
| C.  | All works carried out to meet appropriate British Standards<br>and Building Control requirements in accordance with all<br>current codes of good practice; using fully qualified and<br>competent personel with a comprehensive understanding of<br>the works as a whole. |