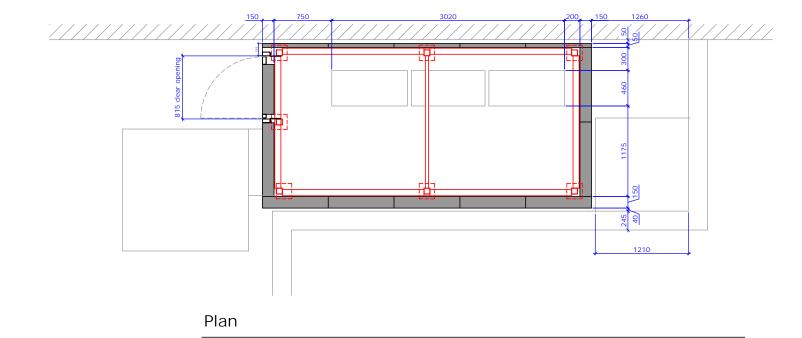

## Notes:

- 1. Acoustic louvres and panels fabricated from pre galvanised steel sheet. Internal face perforated steel sheet.
- 2. External surfaces finished powder coated RAL colour TBA by client.
- 3. Support steelwork finished HDG.
- 4. Structural calculations, wind loadings and weathering excluded from scope.
- 5. Acoustic door to have welded pull handles with a Eurocylinder deadlock.
- 6. Steelwork shown in red