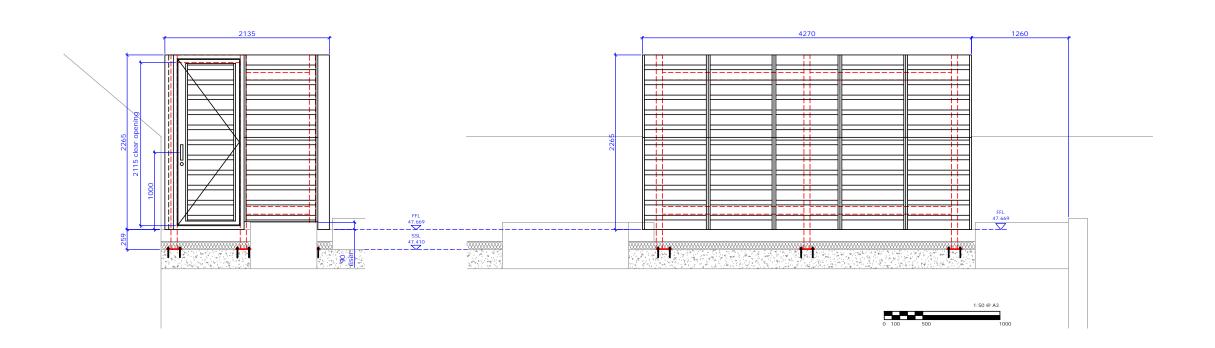

## Notes:

- 1. Acoustic louvres and panels fabricated from pre galvanised steel sheet. Internal face perforated steel sheet.
- 2. External surfaces finished powder coated RAL colour TBA by client.
- 3. Support steelwork finished HDG.
- 4. Structural calculations, wind loadings and weathering excluded from scope.
- 5. Acoustic door to have welded pull handles with a Eurocylinder deadlock.
- 6. Steelwork shown in red