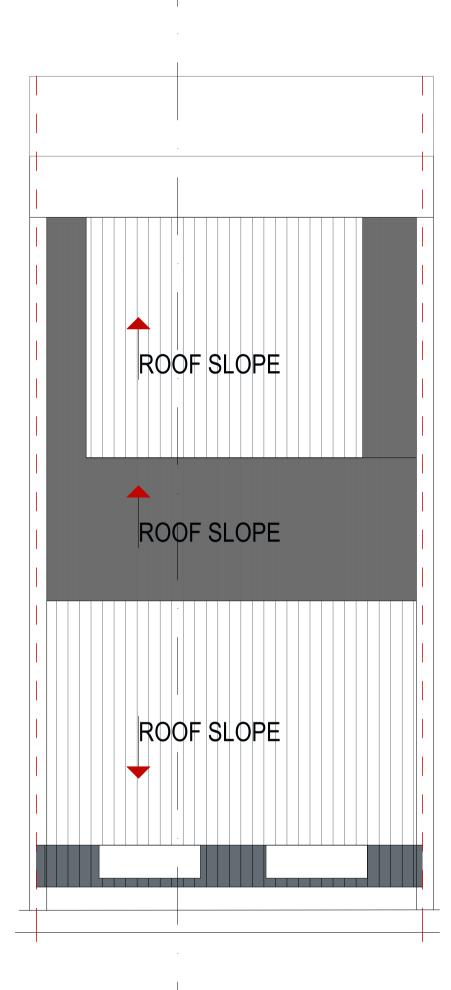

Α







## EXISTING ROOF PLAN

A

## PROPOSED ROOF PLAN

| EXISTING & PROPOSED ROOF PLANS<br>SCALE 1:50/A3<br>DR NO: 2WS 905 REV: B (2019/08/16)<br>DATE: 17 MAY 2018 | CLIENT: Heriot Reit<br>ADDRESS: 2 Windmill Street<br>Fitzrovia<br>W1T 2HX | 0 3m | Robert Alexander Interior Design & Architecture<br>36 Waterways House<br>Bentinck Road<br>West Drayton<br>UB7 7SG<br>robert@raidarchitecture.com<br>01895 431 725 |
|------------------------------------------------------------------------------------------------------------|---------------------------------------------------------------------------|------|-------------------------------------------------------------------------------------------------------------------------------------------------------------------|
|----------------------------