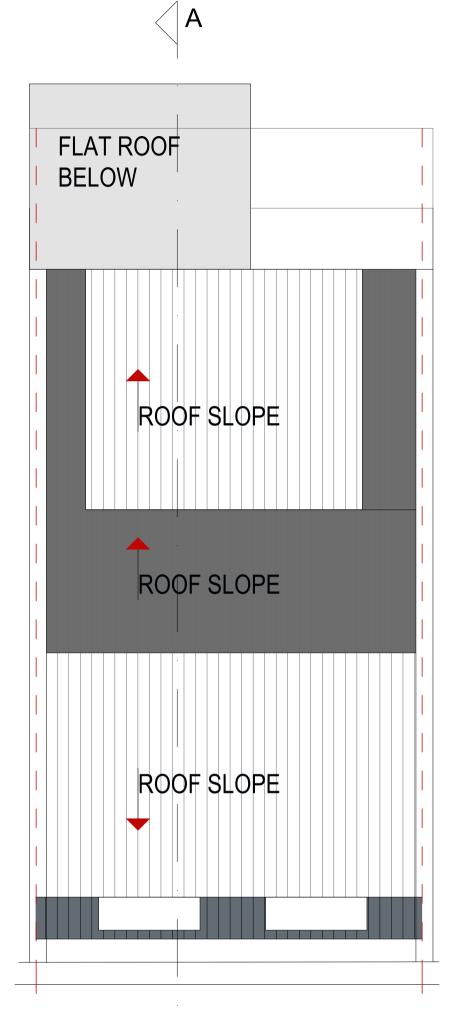

## PROPOSED ROOF PLAN

| EXISTING & PROPOSED ROOF PLANS<br>SCALE 1:50/A3<br>DR NO: 2WS 905 REV: B (2019/08/16)<br>DATE: 17 MAY 2018 | CLIENT: Heriot Reit<br>ADDRESS: 2 Windmill Street<br>Fitzrovia<br>W1T 2HX | 0 3m | Robert Alexander Interior Design & Architecture<br>36 Waterways House<br>Bentinck Road<br>West Drayton<br>UB7 7SG<br>robert@raidarchitecture.com<br>01895 431 725 |
|------------------------------------------------------------------------------------------------------------|---------------------------------------------------------------------------|------|-------------------------------------------------------------------------------------------------------------------------------------------------------------------|
|------------------------------------------------------------------------------------------------------------|---------------------------------------------------------------------------|------|-------------------------------------------------------------------------------------------------------------------------------------------------------------------|