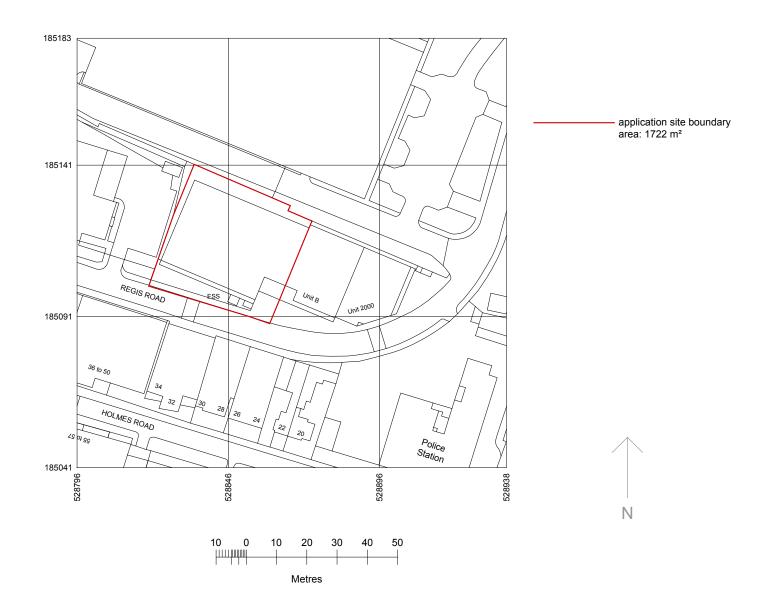

coci

COCI studio Itd 5-7 Unit 9 / Wells Terrace N4 3JU London info@cocistudio.com JML House Regis road London, NW5 3EG

Work Stage:
Pre application

Notes:

-Do not scale from this drawing, except for planning purposes
-Check all dimensions on site
-Subject to survey
-Subject to site inspection
-Site boundary lines are indicative only
-Subject to structural engineer approval
-Subject to building control approval