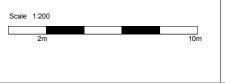

Ν

| By | Revisions | Drawing Title:<br>Existing first floor |  |  |      |  |
|----|-----------|----------------------------------------|--|--|------|--|
|    |           | Call: 1:200 A3 Date: 14/08/2019        |  |  |      |  |
|    |           | Drawn:                                 |  |  |      |  |
| _  |           | Drawing No:                            |  |  | Rev: |  |
|    |           | FS-1934-06                             |  |  |      |  |