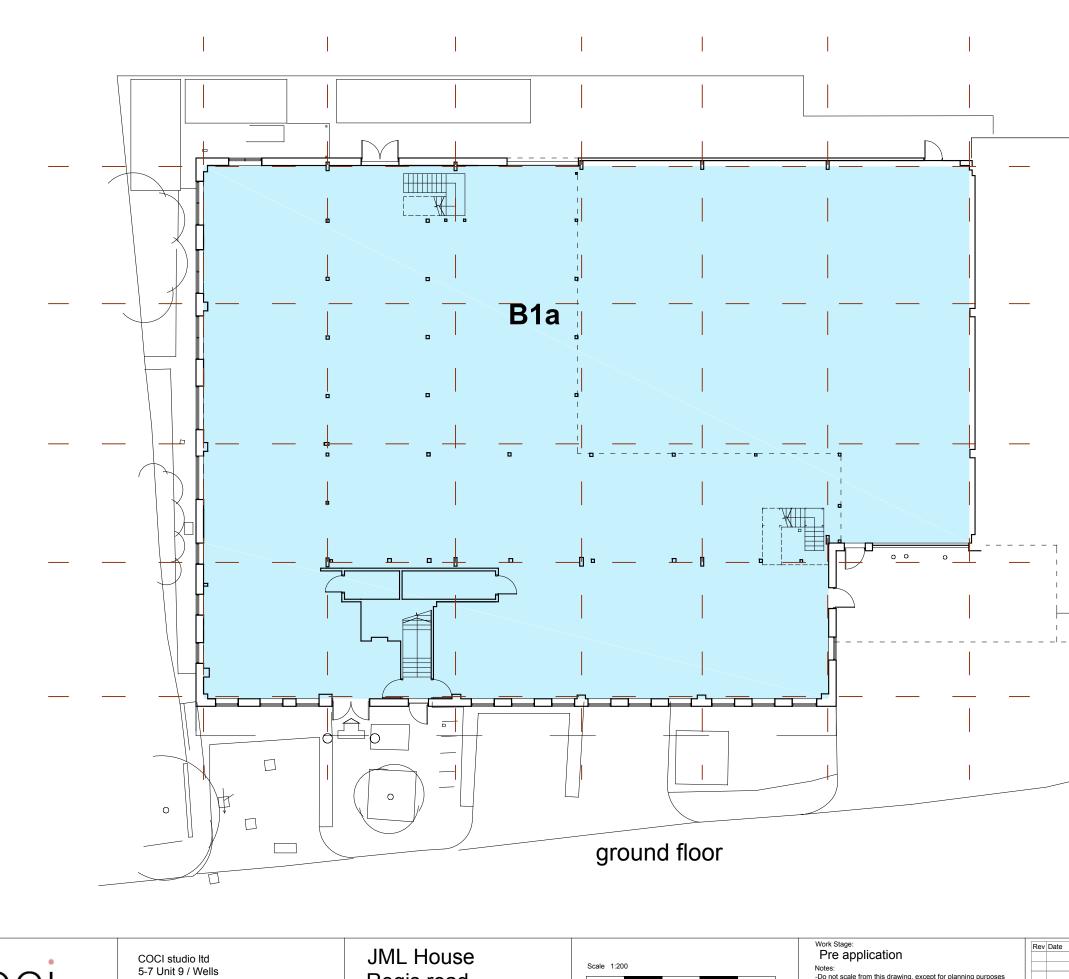

|   |          | • |  |
|---|----------|---|--|
| 0 | $\frown$ | L |  |
| U | $\cup$   |   |  |
|   |          |   |  |

С

COCI studio Itd 5-7 Unit 9 / Wells Terrace N4 3JU London info@cocistudio.com JML House Regis road London, NW5 3EG

| By | Revisions | Drawing Title:        |    |                  |       |
|----|-----------|-----------------------|----|------------------|-------|
|    |           | Existing ground floor |    |                  |       |
|    |           | 000                   |    |                  |       |
|    |           | Scale: 1:200          | A3 | Date: 14/08/2019 |       |
|    |           | Drawn:                | -  |                  |       |
|    |           | Drawing No:           |    |                  | Rev:  |
|    |           | -                     |    |                  | 1.01. |
|    |           | FS-1934-05            |    |                  |       |