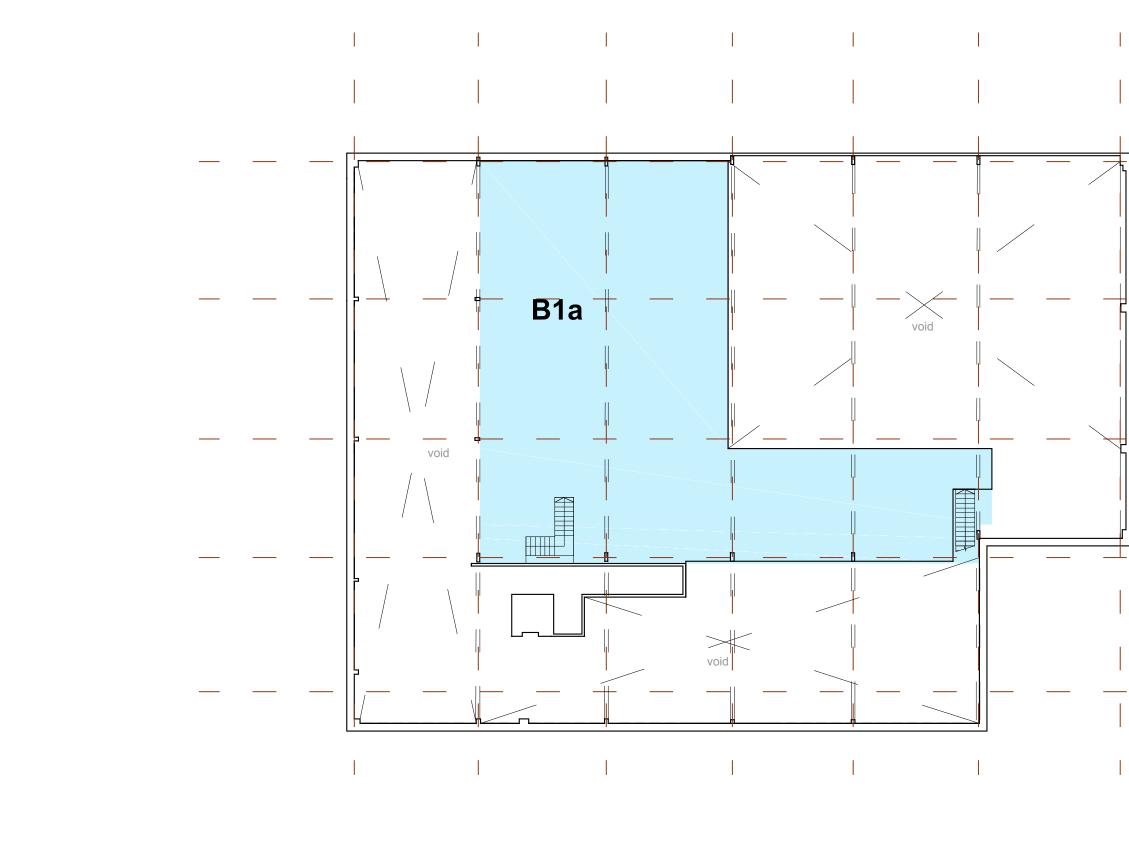

| By | Revisions | Drawing Title:        |    |                  |       |
|----|-----------|-----------------------|----|------------------|-------|
|    |           | Existing ground floor |    |                  |       |
|    |           | 000                   |    |                  |       |
|    |           | Scale: 1:200          | A3 | Date: 14/08/2019 |       |
|    |           | Drawn:                | -  |                  |       |
|    |           | Drawing No:           |    |                  | Rev:  |
|    |           | -                     |    |                  | 1.01. |
|    |           | FS-1934-05            |    |                  |       |