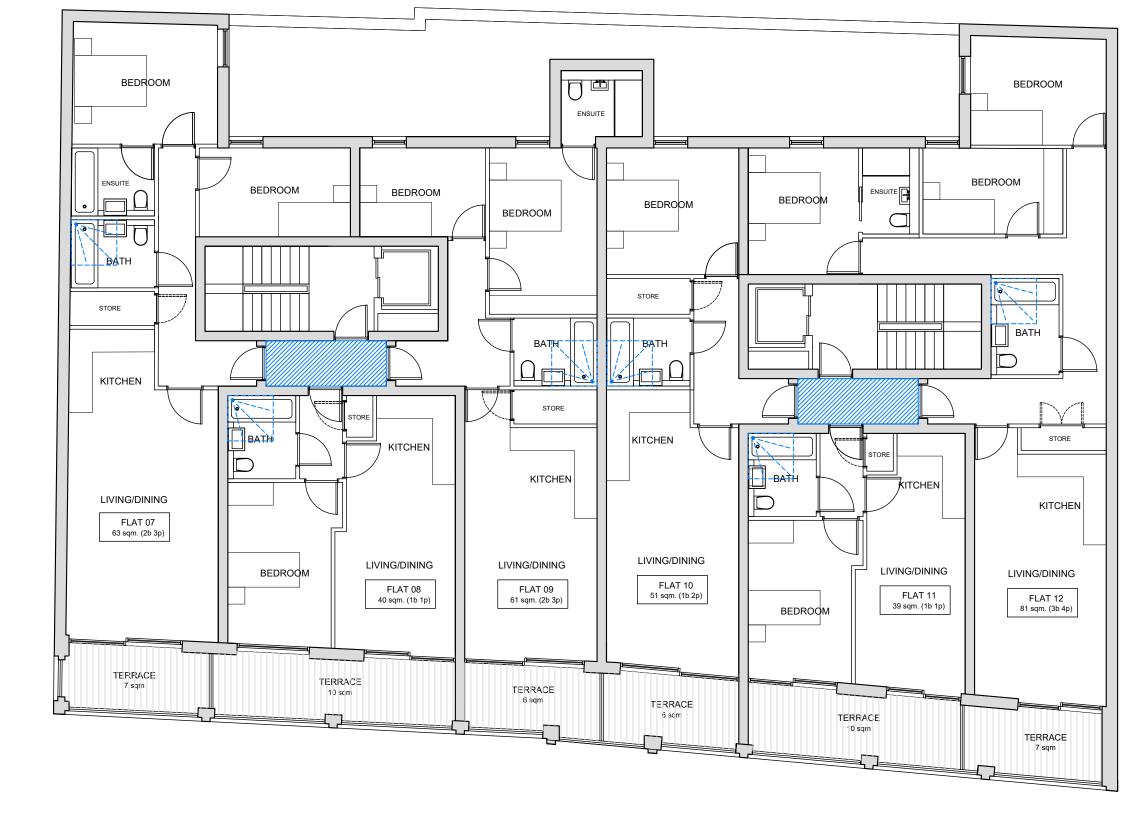

# PROPOSED FIRST FLOOR PLAN SCALE 1:100

| AY  | LAYOUTS:<br>DUTS REVISED TO ADD |
|-----|---------------------------------|
| DNA | LIFT / STAIR CORE, AND          |
|     | EAR BALCONY<br>UTE TO THE FLATS |
|     | UTE TO THE FLATS                |

## REVISIONS TO LAYOUTS: INTERNAL LAYOUTS REVISED TO ADD AN ADDITIONAL LIFT / STAIR CORE, AND TO OMIT THE REAR BALCONY APPROACH ROUTE TO THE FLATS

SITE BOUNDARY

All flats and circulation spaces are Part M4(2) Compliant - Accessible and Adaptable Dwellings

Clear, unobstructed 1200mm x 1200mm approach routes to communal doors and private entrances shown hatched in blue

Level Access Shower adaptability shown dotted in bathrooms throughout

| drawing<br>status: | Р      | L                  | Α        | N       | Ν       | 1   | N | G        |  |
|--------------------|--------|--------------------|----------|---------|---------|-----|---|----------|--|
|                    |        |                    |          |         |         |     |   | -        |  |
| revision:          | descri | ption:             |          |         |         |     |   | date:    |  |
| P.01               | Issued | for PL             | ANNIN    | G       |         |     |   | 05.02.17 |  |
| P.02               | Revise | ed as p            | er comr  | ments   |         |     |   | 09.08.17 |  |
| P.03               | Revise | ed as p            | er comr  | ments   |         |     |   | 29.08.17 |  |
| P.04               | Revise | ed as p            | er comr  | ments   |         |     |   | 12.09.17 |  |
| P.05               | Issued | ssued for PLANNING |          |         |         |     |   |          |  |
| P.06               | Revise | ed for S           | ection 7 | 73 Appl | ication |     |   | 15.08.19 |  |
|                    |        |                    |          |         |         |     |   |          |  |
|                    |        |                    |          |         |         |     |   |          |  |
|                    |        |                    |          |         |         |     |   |          |  |
|                    |        |                    |          |         |         |     |   |          |  |
|                    |        |                    |          |         |         |     |   |          |  |
|                    |        |                    |          |         |         |     |   |          |  |
| _                  |        |                    |          |         |         |     |   | _        |  |
| P                  | L      | Α                  | N        |         | N       | I I | Ν | G        |  |