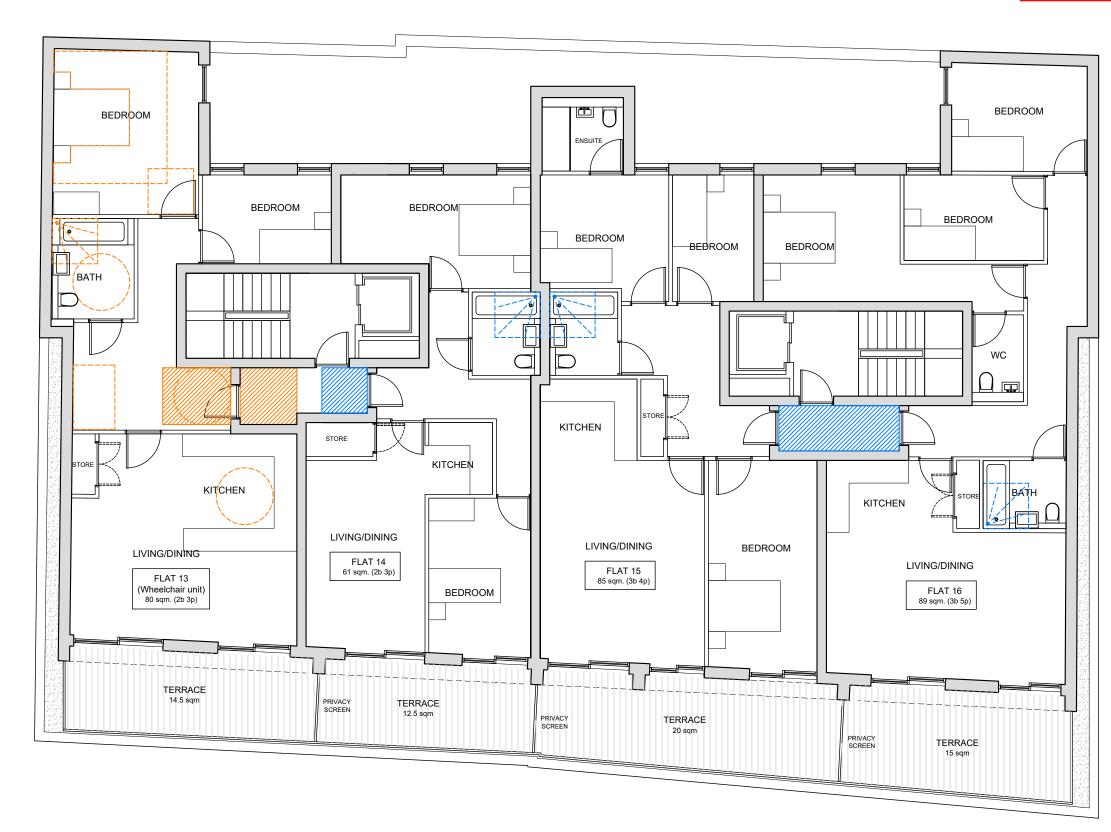

PROPOSED THIRD FLOOR PLAN SCALE 1:100

### REVISIONS TO LAYOUTS: INTERNAL LAYOUTS REVISED TO ADD AN ADDITIONAL LIFT / STAIR CORE, AND TO OMIT THE REAR BALCONY APPROACH ROUTE TO THE FLATS

Flat 13 Wheelchair user dwelling Part M4(3) compliant

Turning circles of 1500mm Ø shown dotted in orange at relevant areas. Turning circle of 1500mm Ø shown dotted in orange in adaptable/accessible bathroom

Clear, unobstructed approach routes shown hatched in orange

Clear access zones and manoeuvring spaces in principle double bedroom shown dotted in orange

Level Access Shower adaptability shown dotted in orange in bathroom

All other flats are Part M4(2) Compliant -Accessible and Adaptable Dwellings

Clear, unobstructed 1200mm x 1200mm approach routes to communal doors and private entrances shown hatched in blue

Level Access Shower adaptability shown dotted in bathrooms throughout

| drawing status: | Ρ      | L       | А        | Ν      | Ν       | Ι | Ν | G        |
|-----------------|--------|---------|----------|--------|---------|---|---|----------|
|                 |        |         |          |        |         |   |   |          |
| revision:       | descri | ption:  |          |        |         |   |   | date:    |
| P.01            | Issued | for INF | ORMA     | TION   |         |   |   | 02.05.17 |
| P.02            | Revise | d as p  | er comr  | nents  |         |   |   | 09.08.17 |
| P.03            | Revise | d as p  | er comr  | nents  |         |   |   | 29.08.17 |
| P.04            | Revise | d as p  | er comr  | nents  |         |   |   | 20.09.17 |
| P.05            | Issued | for PL  | ANNIN    | 3      |         |   |   | 23.02.18 |
| P.06            | Issued | for PL  | ANNIN    | 3      |         |   |   | 16.03.18 |
| P.07            | Revise | d for S | ection 7 | 73 App | ication |   |   | 15.08.19 |
|                 |        |         |          |        |         |   |   |          |
|                 |        |         |          |        |         |   |   |          |
|                 |        |         |          |        |         |   |   |          |
|                 |        |         |          |        |         |   |   |          |
|                 |        |         |          |        |         |   |   |          |
|                 |        |         |          |        |         |   |   |          |
| Р               | L      | А       | N        |        | Ν       | I | Ν | G        |