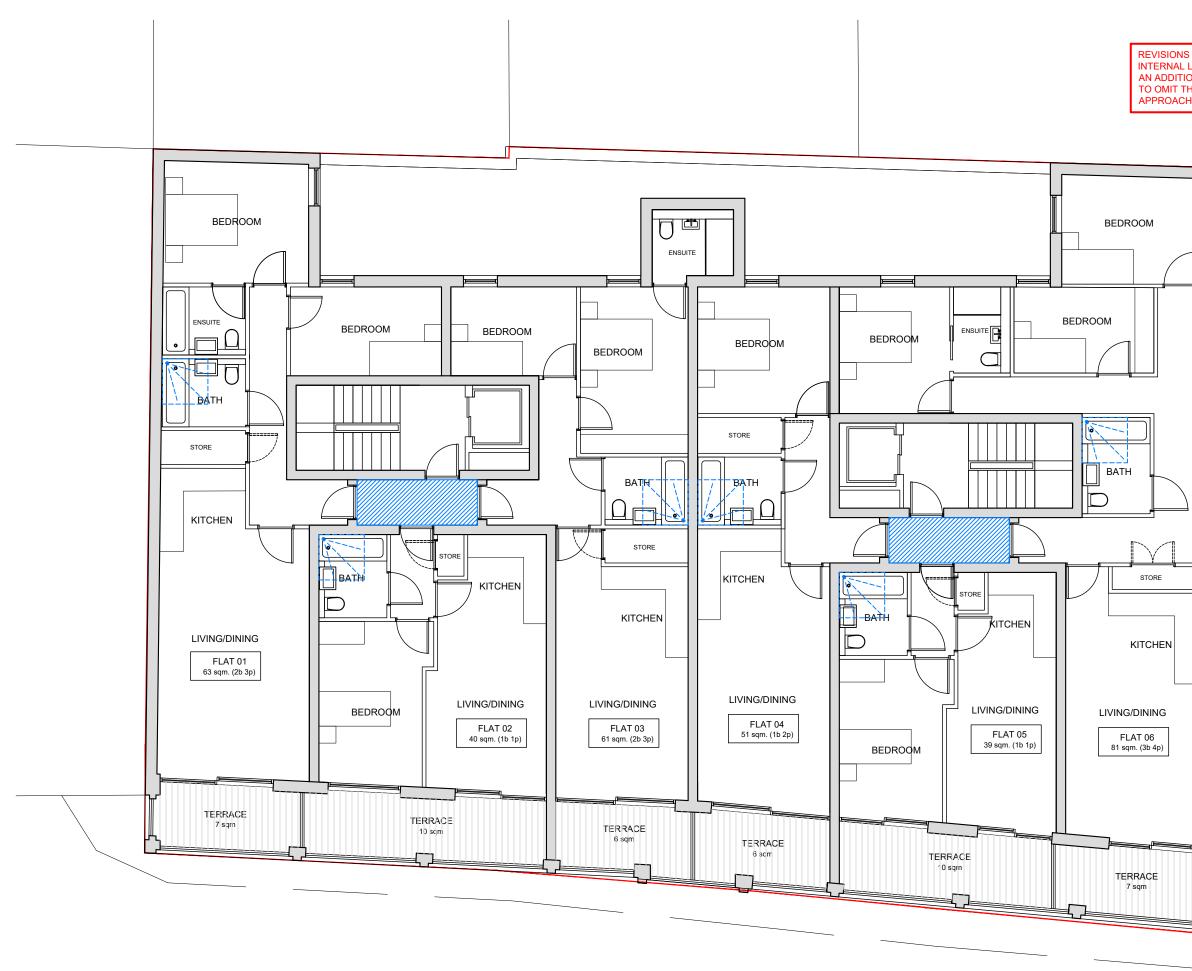

# PROPOSED FIRST FLOOR PLAN SCALE 1:100

| AY  | LAYOUTS:<br>DUTS REVISED TO ADD |
|-----|---------------------------------|
| DNA | LIFT / STAIR CORE, AND          |
|     | EAR BALCONY<br>UTE TO THE FLATS |
|     | UTE TO THE FLATS                |

## REVISIONS TO LAYOUTS: INTERNAL LAYOUTS REVISED TO ADD AN ADDITIONAL LIFT / STAIR CORE, AND TO OMIT THE REAR BALCONY APPROACH ROUTE TO THE FLATS

### All flats are Part M4(2) Compliant -Accessible and Adaptable Dwellings

Clear, unobstructed 1200mm x 1200mm approach routes to communal doors and private entrances shown hatched in blue

Level Access Shower adaptability shown dotted in bathrooms throughout