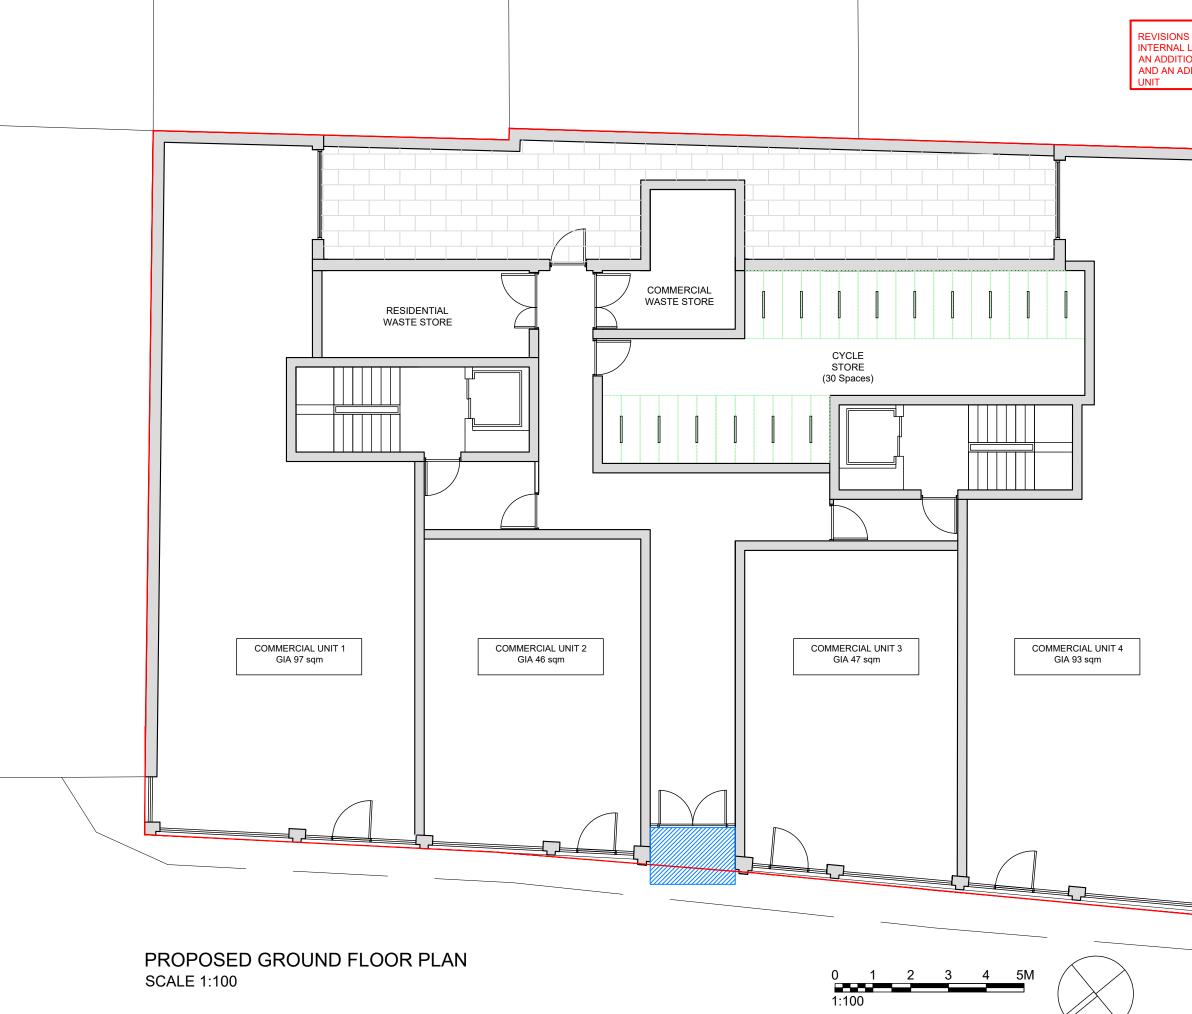

|      |                                         | NOTES                                                                                                                                                                       |
|------|-----------------------------------------|-----------------------------------------------------------------------------------------------------------------------------------------------------------------------------|
| 5 TO | LAYOUTS:<br>OUTS REVISED TO ADD         |                                                                                                                                                                             |
| ONA  | L LIFT / STAIR CORE,<br>ONAL COMMERCIAL |                                                                                                                                                                             |
|      |                                         |                                                                                                                                                                             |
|      |                                         |                                                                                                                                                                             |
|      |                                         |                                                                                                                                                                             |
|      |                                         |                                                                                                                                                                             |
|      |                                         |                                                                                                                                                                             |
|      |                                         |                                                                                                                                                                             |
|      |                                         |                                                                                                                                                                             |
|      |                                         |                                                                                                                                                                             |
|      |                                         |                                                                                                                                                                             |
|      |                                         |                                                                                                                                                                             |
|      |                                         | SITE BOUNDARY                                                                                                                                                               |
|      |                                         | Level Landing 1500mm x 1500mm outside<br>principal communal entrance, including 900mm<br>deep covered area, in accordance with Part <b>M4(2</b>                             |
|      |                                         | 30 parking spaces (15 Sheffield Stands)<br>shown dotted in green (layouts and spacing in<br>accordance with <b>CPG 7</b> Cycling Facilities fig.5)                          |
|      |                                         |                                                                                                                                                                             |
|      |                                         |                                                                                                                                                                             |
|      |                                         |                                                                                                                                                                             |
|      |                                         |                                                                                                                                                                             |
|      |                                         |                                                                                                                                                                             |
|      |                                         |                                                                                                                                                                             |
|      |                                         |                                                                                                                                                                             |
|      |                                         |                                                                                                                                                                             |
|      |                                         |                                                                                                                                                                             |
|      |                                         |                                                                                                                                                                             |
|      |                                         |                                                                                                                                                                             |
|      |                                         |                                                                                                                                                                             |
|      |                                         | revision:         description:         date:           P.01         Issued for Information         17.05.17           P.02         Revised as per comments         09.08.17 |
|      |                                         | P.03         Revised as per comments         25.08.17           P.04         Revised as per comments         29.08.17                                                       |
|      |                                         | P.05 Revised as per comments 12.00.17                                                                                                                                       |

SITE BOUNDARY

All flats and circulation spaces are Part M4(2) Compliant - Accessible and Adaptable Dwellings

Clear, unobstructed 1200mm x 1200mm approach routes to communal doors and private entrances shown hatched in blue