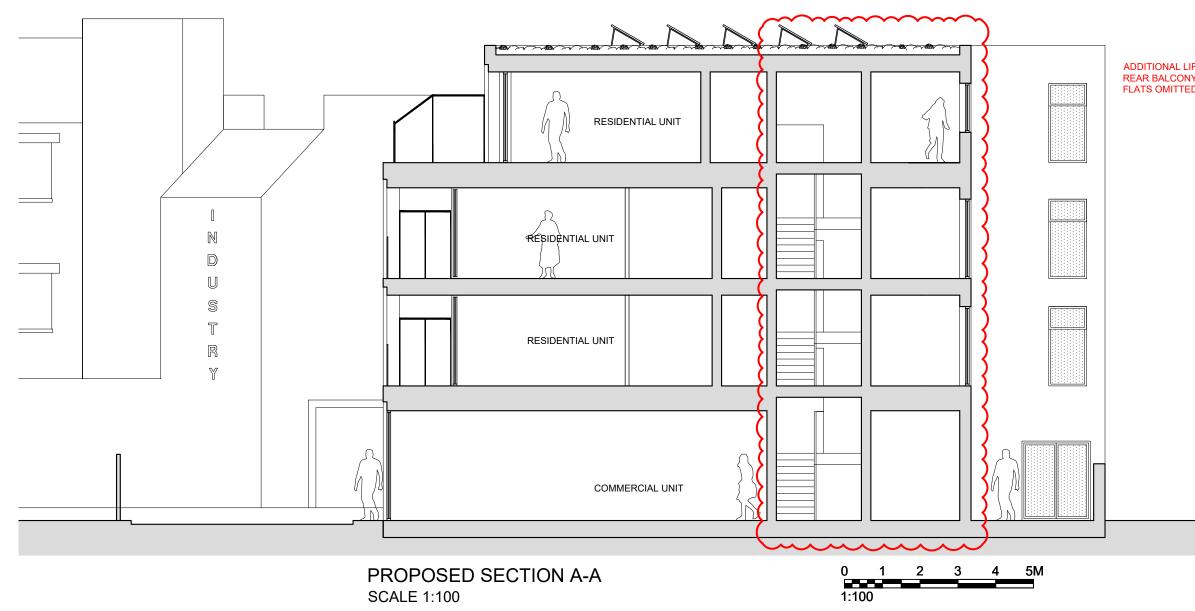

## REVISIONS TO LAYOUTS: INTERNAL LAYOUTS REVISED TO ADD AN ADDITIONAL LIFT / STAIR CORE, AND TO OMIT THE REAR BALCONY APPROACH ROUTE TO THE FLATS

#### ADDITIONAL LIFT / STAIR CORE ADDED AND REAR BALCONY APPROACH ROUTE TO THE FLATS OMITTED

| drawing status: | Ρ      | L        | А        | Ν       | Ν       | Ι | Ν | G        |
|-----------------|--------|----------|----------|---------|---------|---|---|----------|
| <u> </u>        |        |          |          |         |         |   |   |          |
| revision:       | descri | iption:  |          |         |         |   |   | date:    |
| P.01            | Issued | d for PL | ANNIN    | G       |         |   |   | 17.05.17 |
| P.02            | Issued | d for PL | ANNIN    | G       |         |   |   | 23.02.18 |
| P.03            | Issued | d for PL | ANNIN    | G       |         |   |   | 16.03.18 |
| P.04            | Revise | ed for S | ection 7 | 73 Appl | ication |   |   | 15.08.19 |
|                 |        |          |          |         |         |   |   |          |
|                 |        |          |          |         |         |   |   |          |
|                 |        |          |          |         |         |   |   |          |
|                 |        |          |          |         |         |   |   |          |
|                 |        |          |          |         |         |   |   |          |
|                 |        |          |          |         |         |   |   |          |
|                 |        |          |          |         |         |   |   |          |
|                 |        |          |          |         |         |   |   |          |
| Р               | L      | Α        | N        |         | N       | I | Ν | G        |

### **SADA**architecture

- P : 1st Floor, 26C George Street, St. Albans, AL3 4ES
- E : letterbox@sada-architecture.com
- W: www.sada-architecture.com
- T : 01727 860810

| project:                                                                      | 17-010 - 1 Hampshire Street, London NW5 2TE |               |                |  |  |  |
|-------------------------------------------------------------------------------|---------------------------------------------|---------------|----------------|--|--|--|
| drawing:                                                                      | PROPOSED SECTION A-A                        |               |                |  |  |  |
| date:                                                                         | 23.01.17                                    | drawn by: LM  | check: CC      |  |  |  |
| scale: 1:1                                                                    | 00/1:200@A3                                 | drwg no.: 410 | rev. no.: P.04 |  |  |  |
| ® Copyright: This drawing or design may not be reproduced without permission. |                                             |               |                |  |  |  |