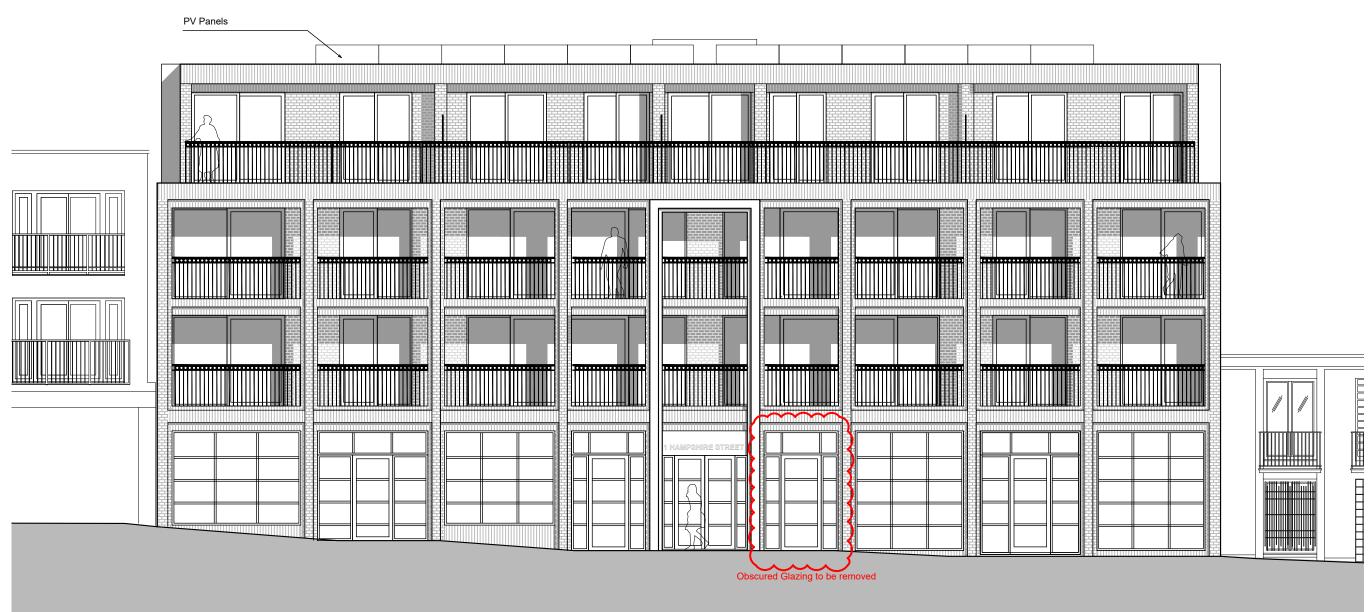

PROPOSED ELEVATION SCALE 1:100

1 2 3 4 5M 0 1:100

| drawing<br>status: | Р                       | L                                  | Α       | Ν     | Ν | I | Ν        | G        |
|--------------------|-------------------------|------------------------------------|---------|-------|---|---|----------|----------|
|                    |                         |                                    |         |       |   |   |          |          |
| revision:          | descri                  | ption:                             |         |       |   |   |          | date:    |
| P.01               | Issued                  | I for PL                           | ANNIN   | G     |   |   |          | 17.05.17 |
| P.02               | Revise                  | ed as p                            | er comr | nents |   |   |          | 09.08.17 |
| P.03               | Revise                  | ed as p                            | er comr | nents |   |   |          | 12.09.17 |
| P.04               | Revise                  | Revised as per comments            |         |       |   |   |          | 09.03.18 |
| P.05               | Revised as per comments |                                    |         |       |   |   | 15.03.18 |          |
| P.06               | Revise                  | Revised for Section 73 Application |         |       |   |   |          | 15.08.19 |
|                    |                         |                                    |         |       |   |   |          |          |
|                    |                         |                                    |         |       |   |   |          |          |
|                    |                         |                                    |         |       |   |   |          |          |
|                    |                         |                                    |         |       |   |   |          |          |
|                    |                         |                                    |         |       |   |   |          |          |
|                    |                         |                                    |         |       |   |   |          |          |
| Р                  | L                       | А                                  | Ν       | I     | N | I | Ν        | G        |

 drawing:
 PROPOSED FRONT ELEVATION (North)

 date:
 23.01.17
 drawn by: LM
 check: CC

 scale:
 11:100 @ A3
 drawn p: cm
 p.06

 © Copright: This drawing or design may not be reproduced without permission.
 P.06