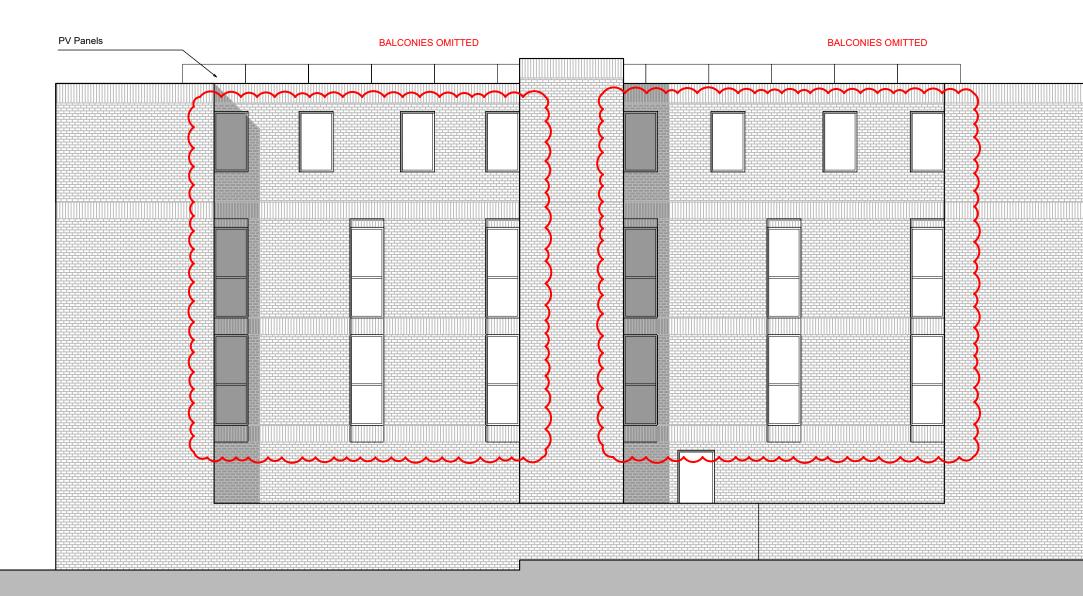

PROPOSED REAR ELEVATION (South) SCALE 1:100

| 0    | 1 | 2 | 3 | 4 |
|------|---|---|---|---|
|      |   |   |   |   |
| 1:10 | 0 |   |   |   |

| drawing status: | Р      | L        | А        | Ν       | Ν       | Ι | Ν | G        |
|-----------------|--------|----------|----------|---------|---------|---|---|----------|
|                 |        |          |          |         |         |   |   |          |
| revision:       | descri | ption:   |          |         |         |   |   | date:    |
| P.01            | Issued | I for PL | ANNIN    | 3       |         |   |   | 17.05.17 |
| P.02            | Issued | I for PL | ANNIN    | 3       |         |   |   | 25.09.17 |
| P.03            | Revise | ed for S | ection 7 | 73 Appl | ication |   |   | 15.08.19 |
|                 |        |          |          |         |         |   |   |          |
|                 |        |          |          |         |         |   |   |          |
|                 |        |          |          |         |         |   |   |          |
|                 |        |          |          |         |         |   |   |          |
|                 |        |          |          |         |         |   |   |          |
|                 |        |          |          |         |         |   |   |          |
|                 |        |          |          |         |         |   |   |          |
|                 |        |          |          |         |         |   |   |          |
|                 |        |          |          |         |         |   |   |          |
|                 |        |          |          |         |         |   |   |          |
| Р               | L      | А        | N        |         | N       | I | Ν | G        |