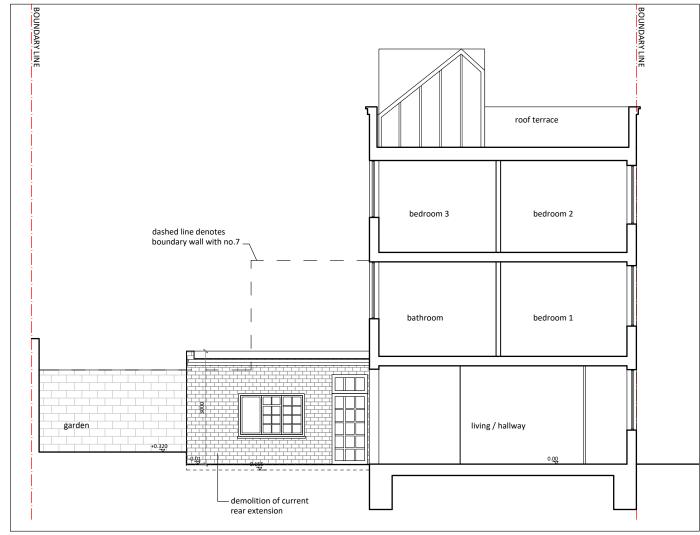

EXISTING FRONT ELEVATION SCALE 1:100 @ A3

EXISTING SIDE ELEVATION / SECTION SCALE 1:100 @ A3

| Notes:<br>This drawing is the copyright of the Architect and may not be reproduced<br>without permission.                                                                                                                            | Revision<br>Rev. Date Description | Gray Hill |
|--------------------------------------------------------------------------------------------------------------------------------------------------------------------------------------------------------------------------------------|-----------------------------------|-----------|
| This scheme is subject to all necessary consents. Dimensions, areas and levels where given are approximate and subject to site survey.                                                                                               |                                   |           |
| All dimensions are to be checked on site. Any discrepancies are to be<br>reported to the Architect before the work commences. Figured<br>dimensions only are to be taken from this drawing.                                          |                                   |           |
| This drawing is to be read in conjunction with all relevant consultants'<br>and/or specialists' drawings/documents and any discrepancies or<br>variations are to be notified to the Architect before the affected work<br>commences. |                                   |           |
|                                                                                                                                                                                                                                      |                                   |           |