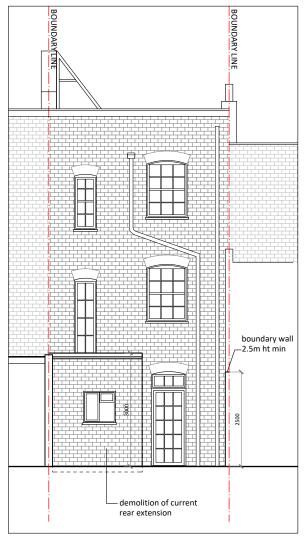

EXISTING FRONT ELEVATION SCALE 1:100 @ A3

EXISTING SIDE ELEVATION / SECTION SCALE 1:100 @ A3

| Notes:<br>This drawing is the copyright of the Architect and may not be reproduced<br>without permission.                                                                                                                            | Revision<br>Rev. Date Description | Gray Hill |
|--------------------------------------------------------------------------------------------------------------------------------------------------------------------------------------------------------------------------------------|-----------------------------------|-----------|
| This scheme is subject to all necessary consents. Dimensions, areas and levels where given are approximate and subject to site survey.                                                                                               |                                   |           |
| All dimensions are to be checked on site. Any discrepancies are to be<br>reported to the Architect before the work commences. Figured<br>dimensions only are to be taken from this drawing.                                          |                                   |           |
| This drawing is to be read in conjunction with all relevant consultants'<br>and/or specialists' drawings/documents and any discrepancies or<br>variations are to be notified to the Architect before the affected work<br>commences. |                                   |           |
|                                                                                                                                                                                                                                      |                                   |           |