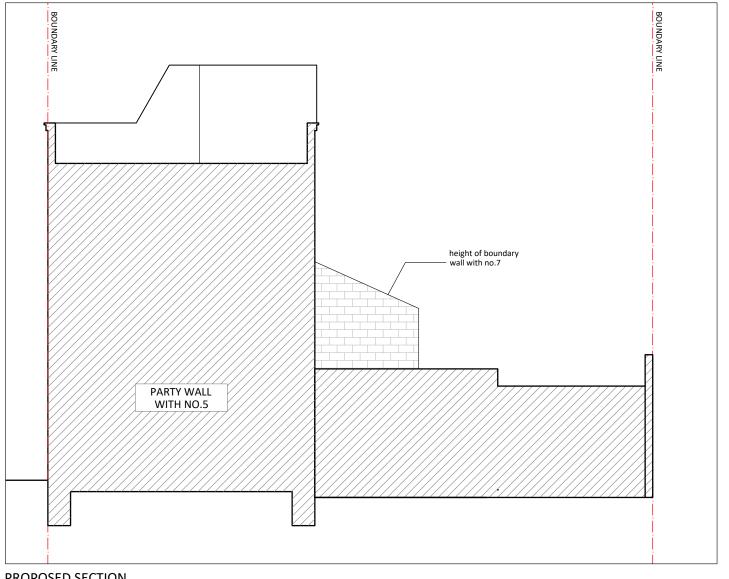

PROPOSED SECTION SCALE 1:100 @ A3 PROPOSED SECTION SCALE 1:100 @ A3

| Notes:                                                                                                                                                                                | Revision              | Client:   |                                                                                        | Project:                                                 |
|---------------------------------------------------------------------------------------------------------------------------------------------------------------------------------------|-----------------------|-----------|----------------------------------------------------------------------------------------|----------------------------------------------------------|
| This drawing is the copyright of the Architect and may not be reproduced without permission.                                                                                          | Rev. Date Description | Gray Hill |                                                                                        | Ivor Street                                              |
| This scheme is subject to all necessary consents. Dimensions, areas and levels where given are approximate and subject to site survey.                                                |                       |           |                                                                                        | Drawing: Proposed Sections                               |
| All dimensions are to be checked on site. Any discrepancies are to be reported to the Architect before the work commences. Figured dimensions only are to be taken from this drawing. |                       |           | Sabrina Teacher Architect                                                              | Scale(s): Date: Drawn: Checked:                          |
| This drawing is to be read in conjunction with all relevant consultants' and/or specialists' drawings/documents and any discrepancies or                                              |                       |           | BA (Hons) DipArch ARB                                                                  | 1:100 @ A3 Aug 2019 ST Project No: Drawing No: Revision: |
| variations are to be notified to the Architect before the affected work commences.                                                                                                    |                       |           | 32 Cissbury Ring South N12 7BE<br>(+44)7961 145772 sabrina@tea-arc.com www.lea-arc.com | 19076 IS_P_006 -                                         |