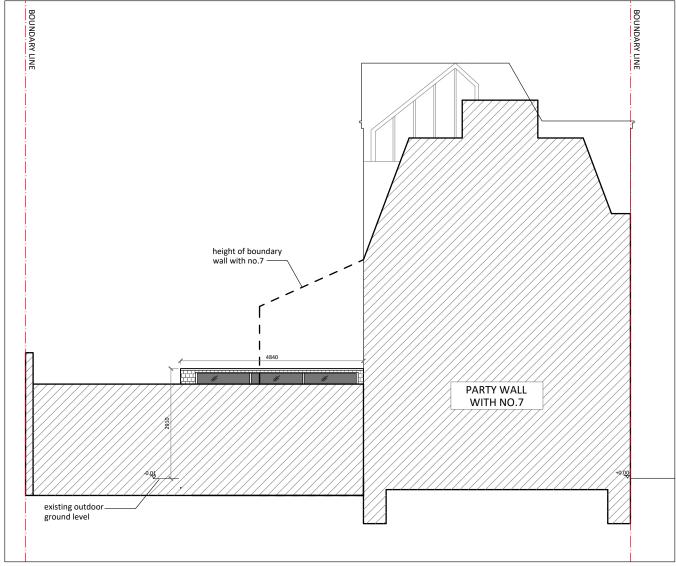

PROPOSED SECTION SCALE 1:100 @ A3 PROPOSED SECTION SCALE 1:100 @ A3

| Notes:                                                                                                                                                                                | Revision              | Client:   |                                                                                        | Project:                                                 |
|---------------------------------------------------------------------------------------------------------------------------------------------------------------------------------------|-----------------------|-----------|----------------------------------------------------------------------------------------|----------------------------------------------------------|
| This drawing is the copyright of the Architect and may not be reproduced without permission.                                                                                          | Rev. Date Description | Gray Hill |                                                                                        | Ivor Street                                              |
| This scheme is subject to all necessary consents. Dimensions, areas and levels where given are approximate and subject to site survey.                                                |                       |           |                                                                                        | Drawing: Proposed Sections                               |
| All dimensions are to be checked on site. Any discrepancies are to be reported to the Architect before the work commences. Figured dimensions only are to be taken from this drawing. |                       |           | Sabrina Teacher Architect                                                              | Scale(s): Date: Drawn: Checked:                          |
| This drawing is to be read in conjunction with all relevant consultants' and/or specialists' drawings/documents and any discrepancies or                                              |                       |           | BA (Hons) DipArch ARB                                                                  | 1:100 @ A3 Aug 2019 ST Project No: Drawing No: Revision: |
| variations are to be notified to the Architect before the affected work commences.                                                                                                    |                       |           | 32 Cissbury Ring South N12 7BE<br>(+44)7961 145772 sabrina@tea-arc.com www.lea-arc.com | 19076 IS_P_006 -                                         |