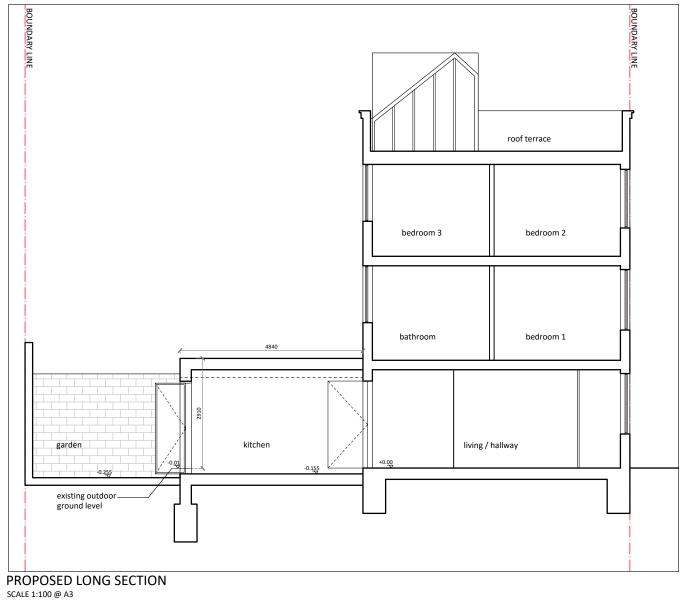

Scale 1:100

| Nation (During                                                                                                                                                                                                   |                                                                                       | Leurus                                                   |
|------------------------------------------------------------------------------------------------------------------------------------------------------------------------------------------------------------------|---------------------------------------------------------------------------------------|----------------------------------------------------------|
| Notes: This drawing is the copyright of the Architect and may not be reproduced without permission.  Rev. Date Description                                                                                       | Glent:<br>Gray Hill                                                                   | Project:<br>Ivor Street                                  |
| This scheme is subject to all necessary consents. Dimensions, areas and levels where given are approximate and subject to site survey.  All dimensions are to be checked on site. Any discrepancies are to be    |                                                                                       | Proposed Elevations and Section                          |
| reported to the Architect before the work commences. Figured dimensions only are to be taken from this drawing.                                                                                                  | Sabrina Teacher Architect                                                             | Scale(s): Date: Drawn: Checked:                          |
| This drawing is to be read in conjunction with all relevant consultants' and/or specialists' drawings/documents and any discrepancies or variations are to be notified to the Architect before the affected work |                                                                                       | 1:100 @ A3 Aug 2019 ST Project No: Drawing No: Revision: |
| commences.                                                                                                                                                                                                       | 32 Cissbury Ring South N12 7BE (+44)/7961 145772 sabrina@flea-arc.com www.lea-arc.com | 19076 IS_P_005 -                                         |