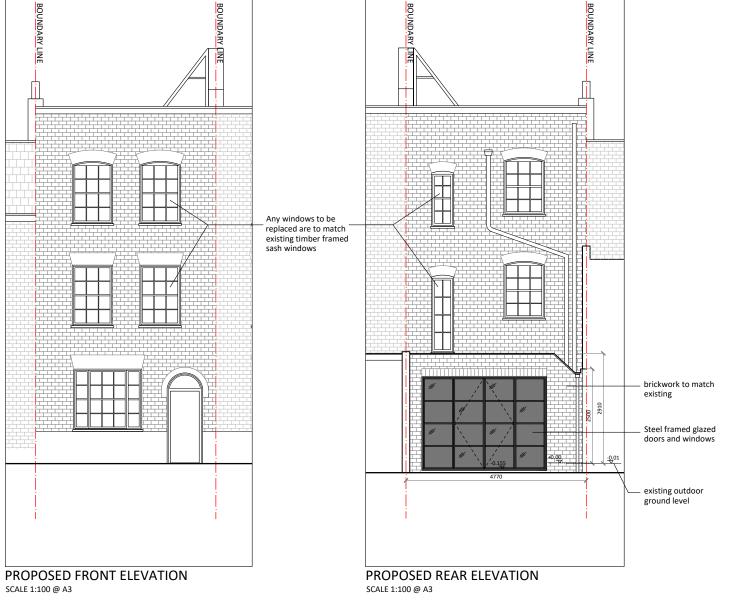

Scale 1:100

| Nation (During                                                                                                                                                                                                   |                                                                                       | Leurus                                                   |
|------------------------------------------------------------------------------------------------------------------------------------------------------------------------------------------------------------------|---------------------------------------------------------------------------------------|----------------------------------------------------------|
| Notes: This drawing is the copyright of the Architect and may not be reproduced without permission.  Rev. Date Description                                                                                       | Glent:<br>Gray Hill                                                                   | Project:<br>Ivor Street                                  |
| This scheme is subject to all necessary consents. Dimensions, areas and levels where given are approximate and subject to site survey.  All dimensions are to be checked on site. Any discrepancies are to be    |                                                                                       | Proposed Elevations and Section                          |
| reported to the Architect before the work commences. Figured dimensions only are to be taken from this drawing.                                                                                                  | Sabrina Teacher Architect                                                             | Scale(s): Date: Drawn: Checked:                          |
| This drawing is to be read in conjunction with all relevant consultants' and/or specialists' drawings/documents and any discrepancies or variations are to be notified to the Architect before the affected work |                                                                                       | 1:100 @ A3 Aug 2019 ST Project No: Drawing No: Revision: |
| commences.                                                                                                                                                                                                       | 32 Cissbury Ring South N12 7BE (+44)/7961 145772 sabrina@flea-arc.com www.lea-arc.com | 19076 IS_P_005 -                                         |