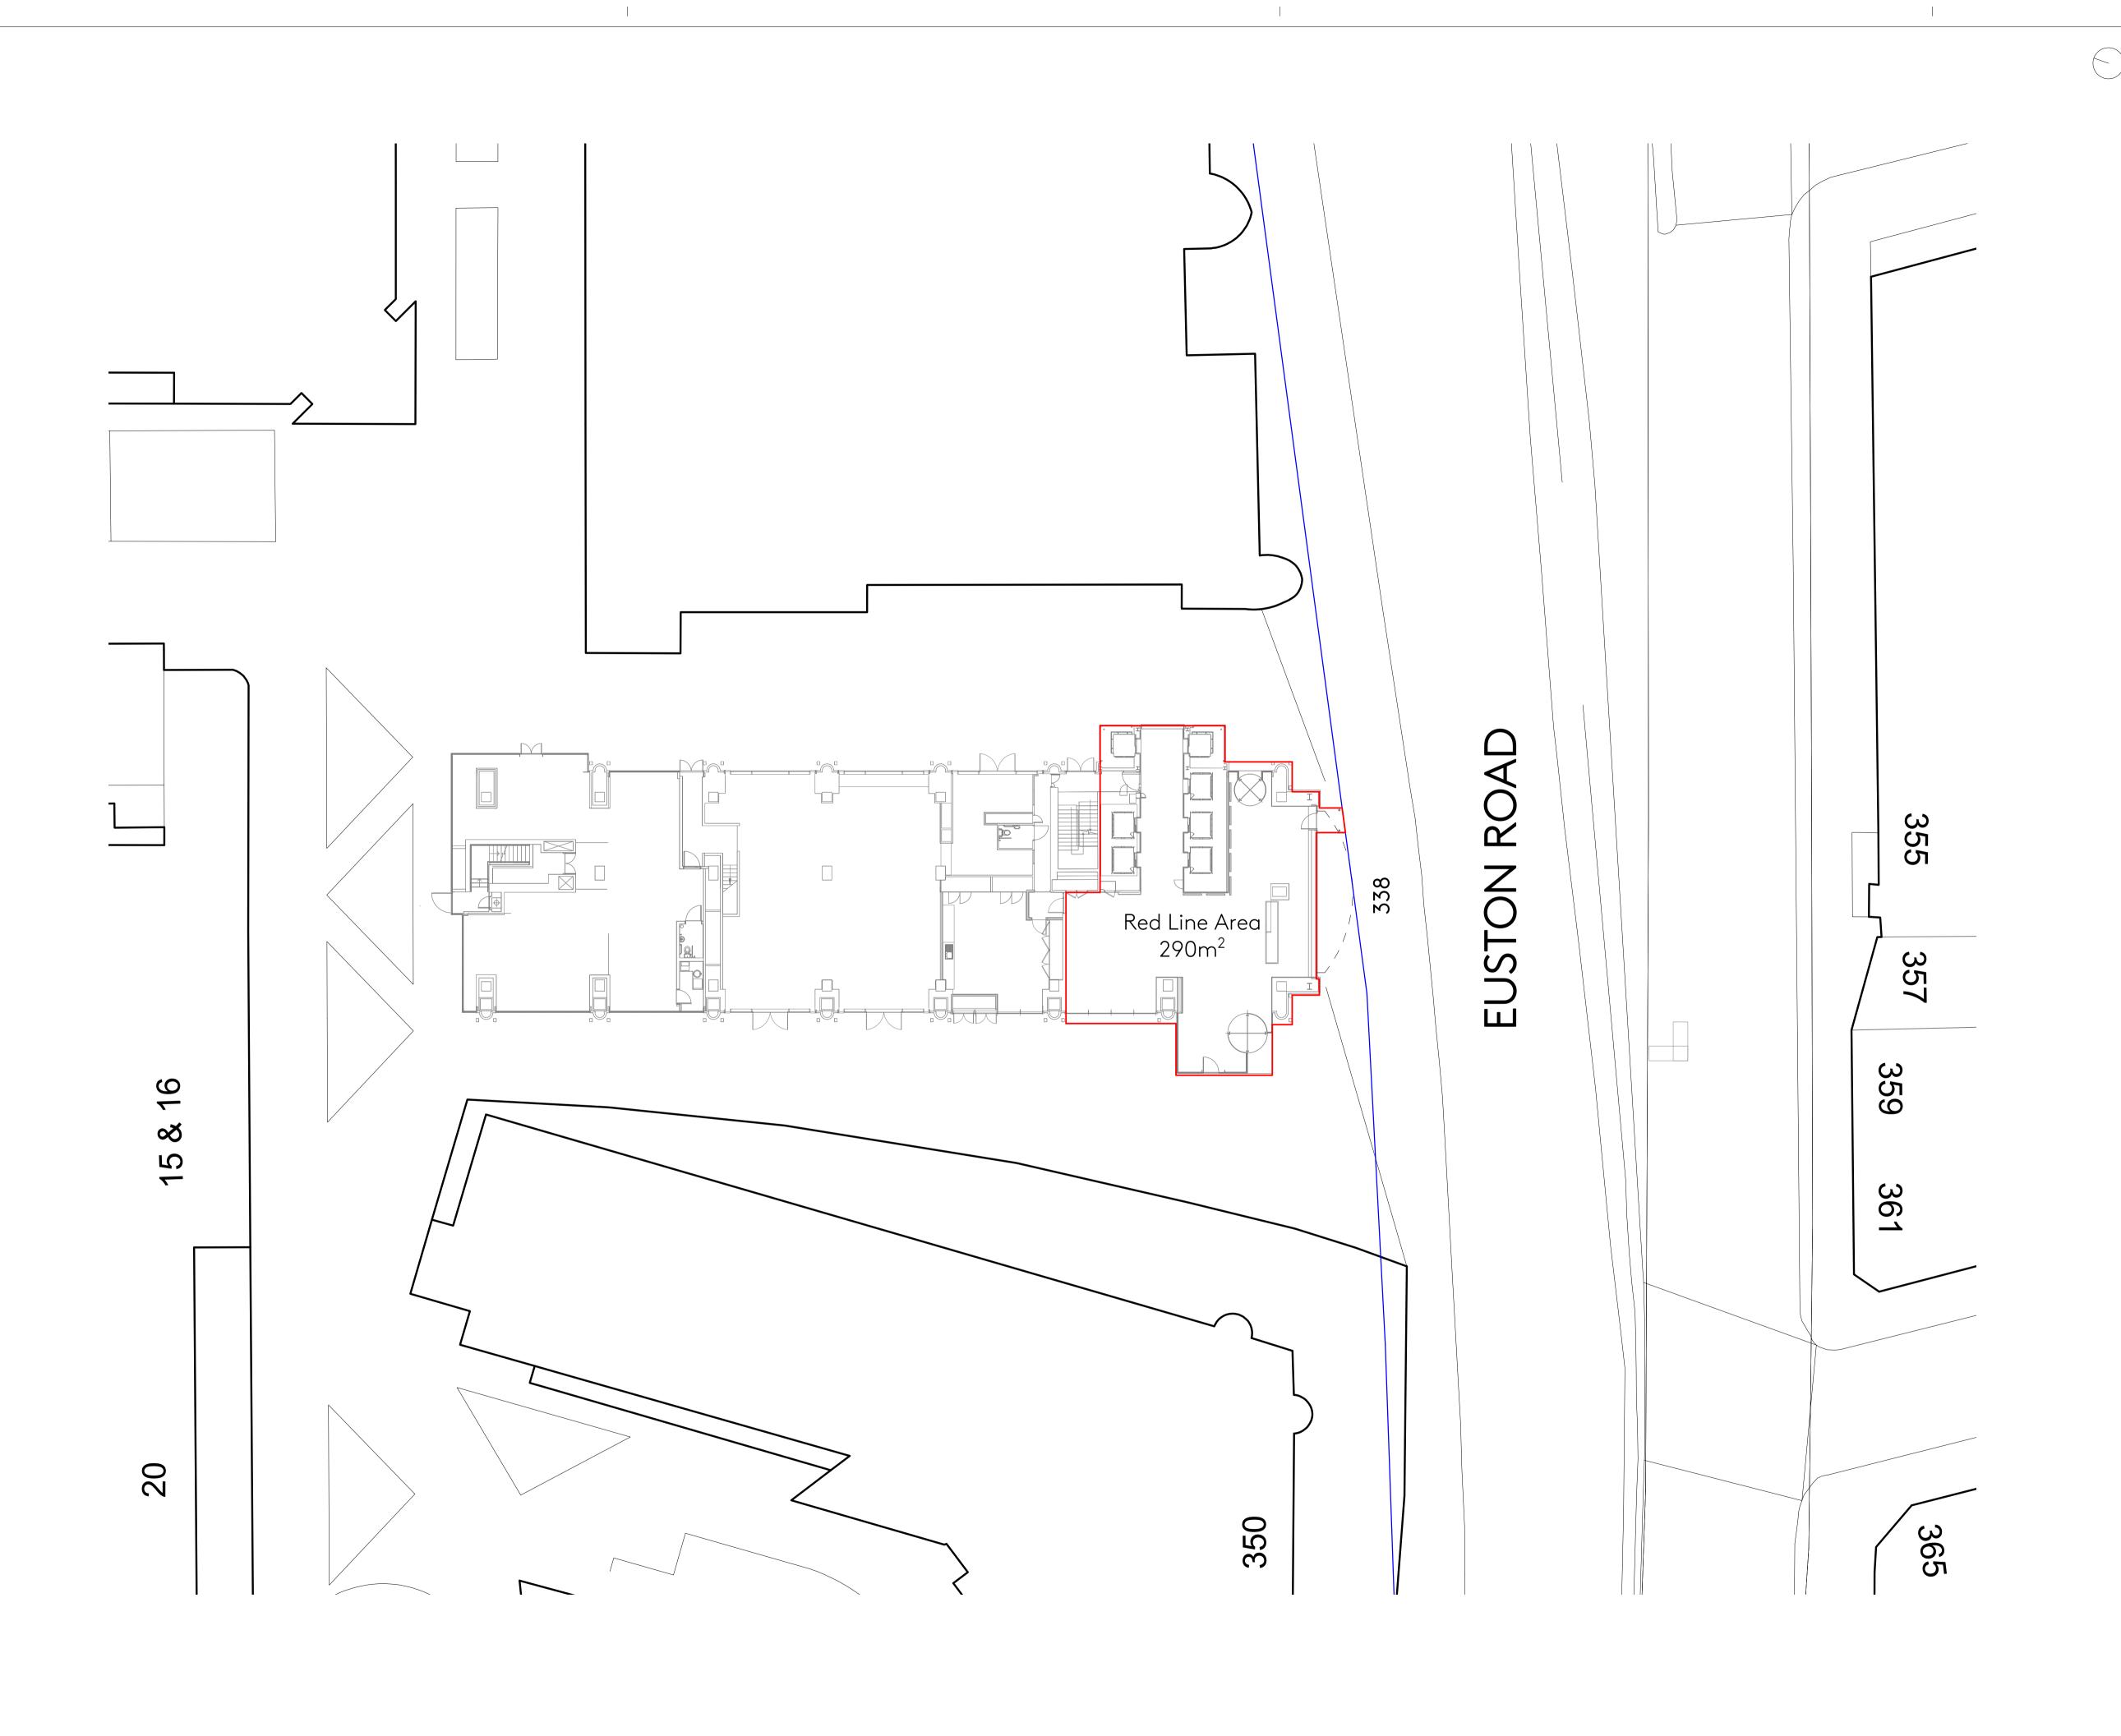

Nex — 90-93 Cowcross St, Clerkenwell, London EC1M 6BF

e: office@nex-architecture.com t: +44 20 7183 0900

— British Land
York House
45 Seymour Street
London, W1H 7LX

PROJECT: 338 Euston Road - Storey

DRAWING: Block Plan

DATE: 31.07.19 drawn: checked: GZ SL STATUS: Tender SCALE: 1:200 @ A1 DRAWING NO: REVISION: 151 P2

097- NEX- 00-