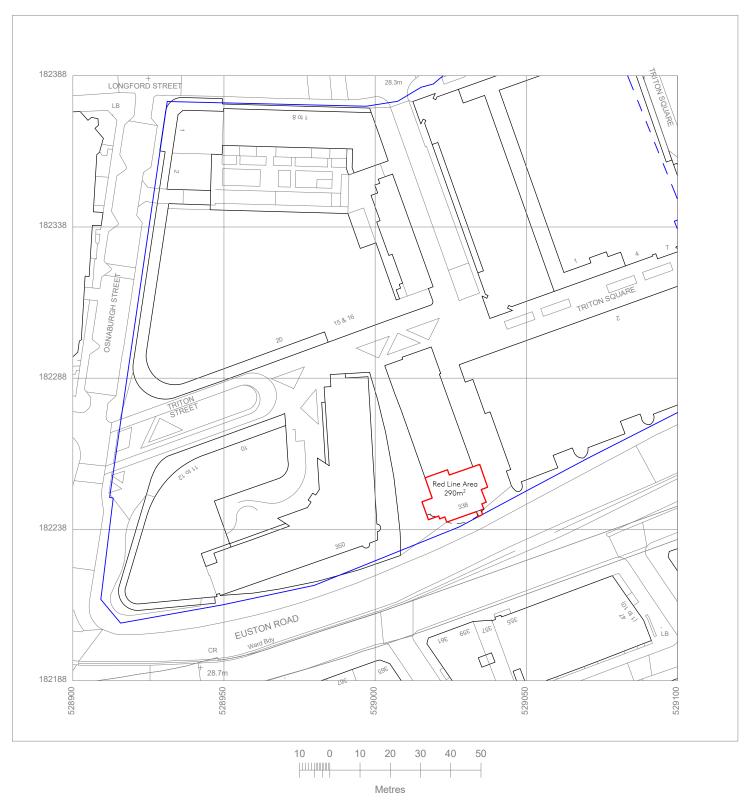

# UKPlanningMaps.com

This map shows the area bounded by 528900,182188 528900,182388 529100,182388 529100,182188

Reproduction in whole or part is prohibited without the prior permission of Ordnance Survey.

Data licenced for 1 year, expiring 18 December 2019. Unique plan reference: v4b/305055/415254

# Nex —

1:1250 @ A3

90-93 Cowcross St, Clerkenwell, London EC1M 6BF

e: office@nex-architecture.com t: +44 20 7183 0900

## - British Land

York House 45 Seymour Street London, W1H 7LX

150 P2

| PROJECT:      |                 |        |          |
|---------------|-----------------|--------|----------|
| 338 Euston R  | Road - Storey   |        |          |
| DRAWING:      | <i>'</i>        |        |          |
| Site Location | n Plan          |        |          |
| STATUS:       | DATE:           | DRAWN: | CHECKED: |
| Tender        | 31.07.19        | GΖ     | SL       |
| SCALE:        | DRAWING NUMBER: |        | REVISIO  |