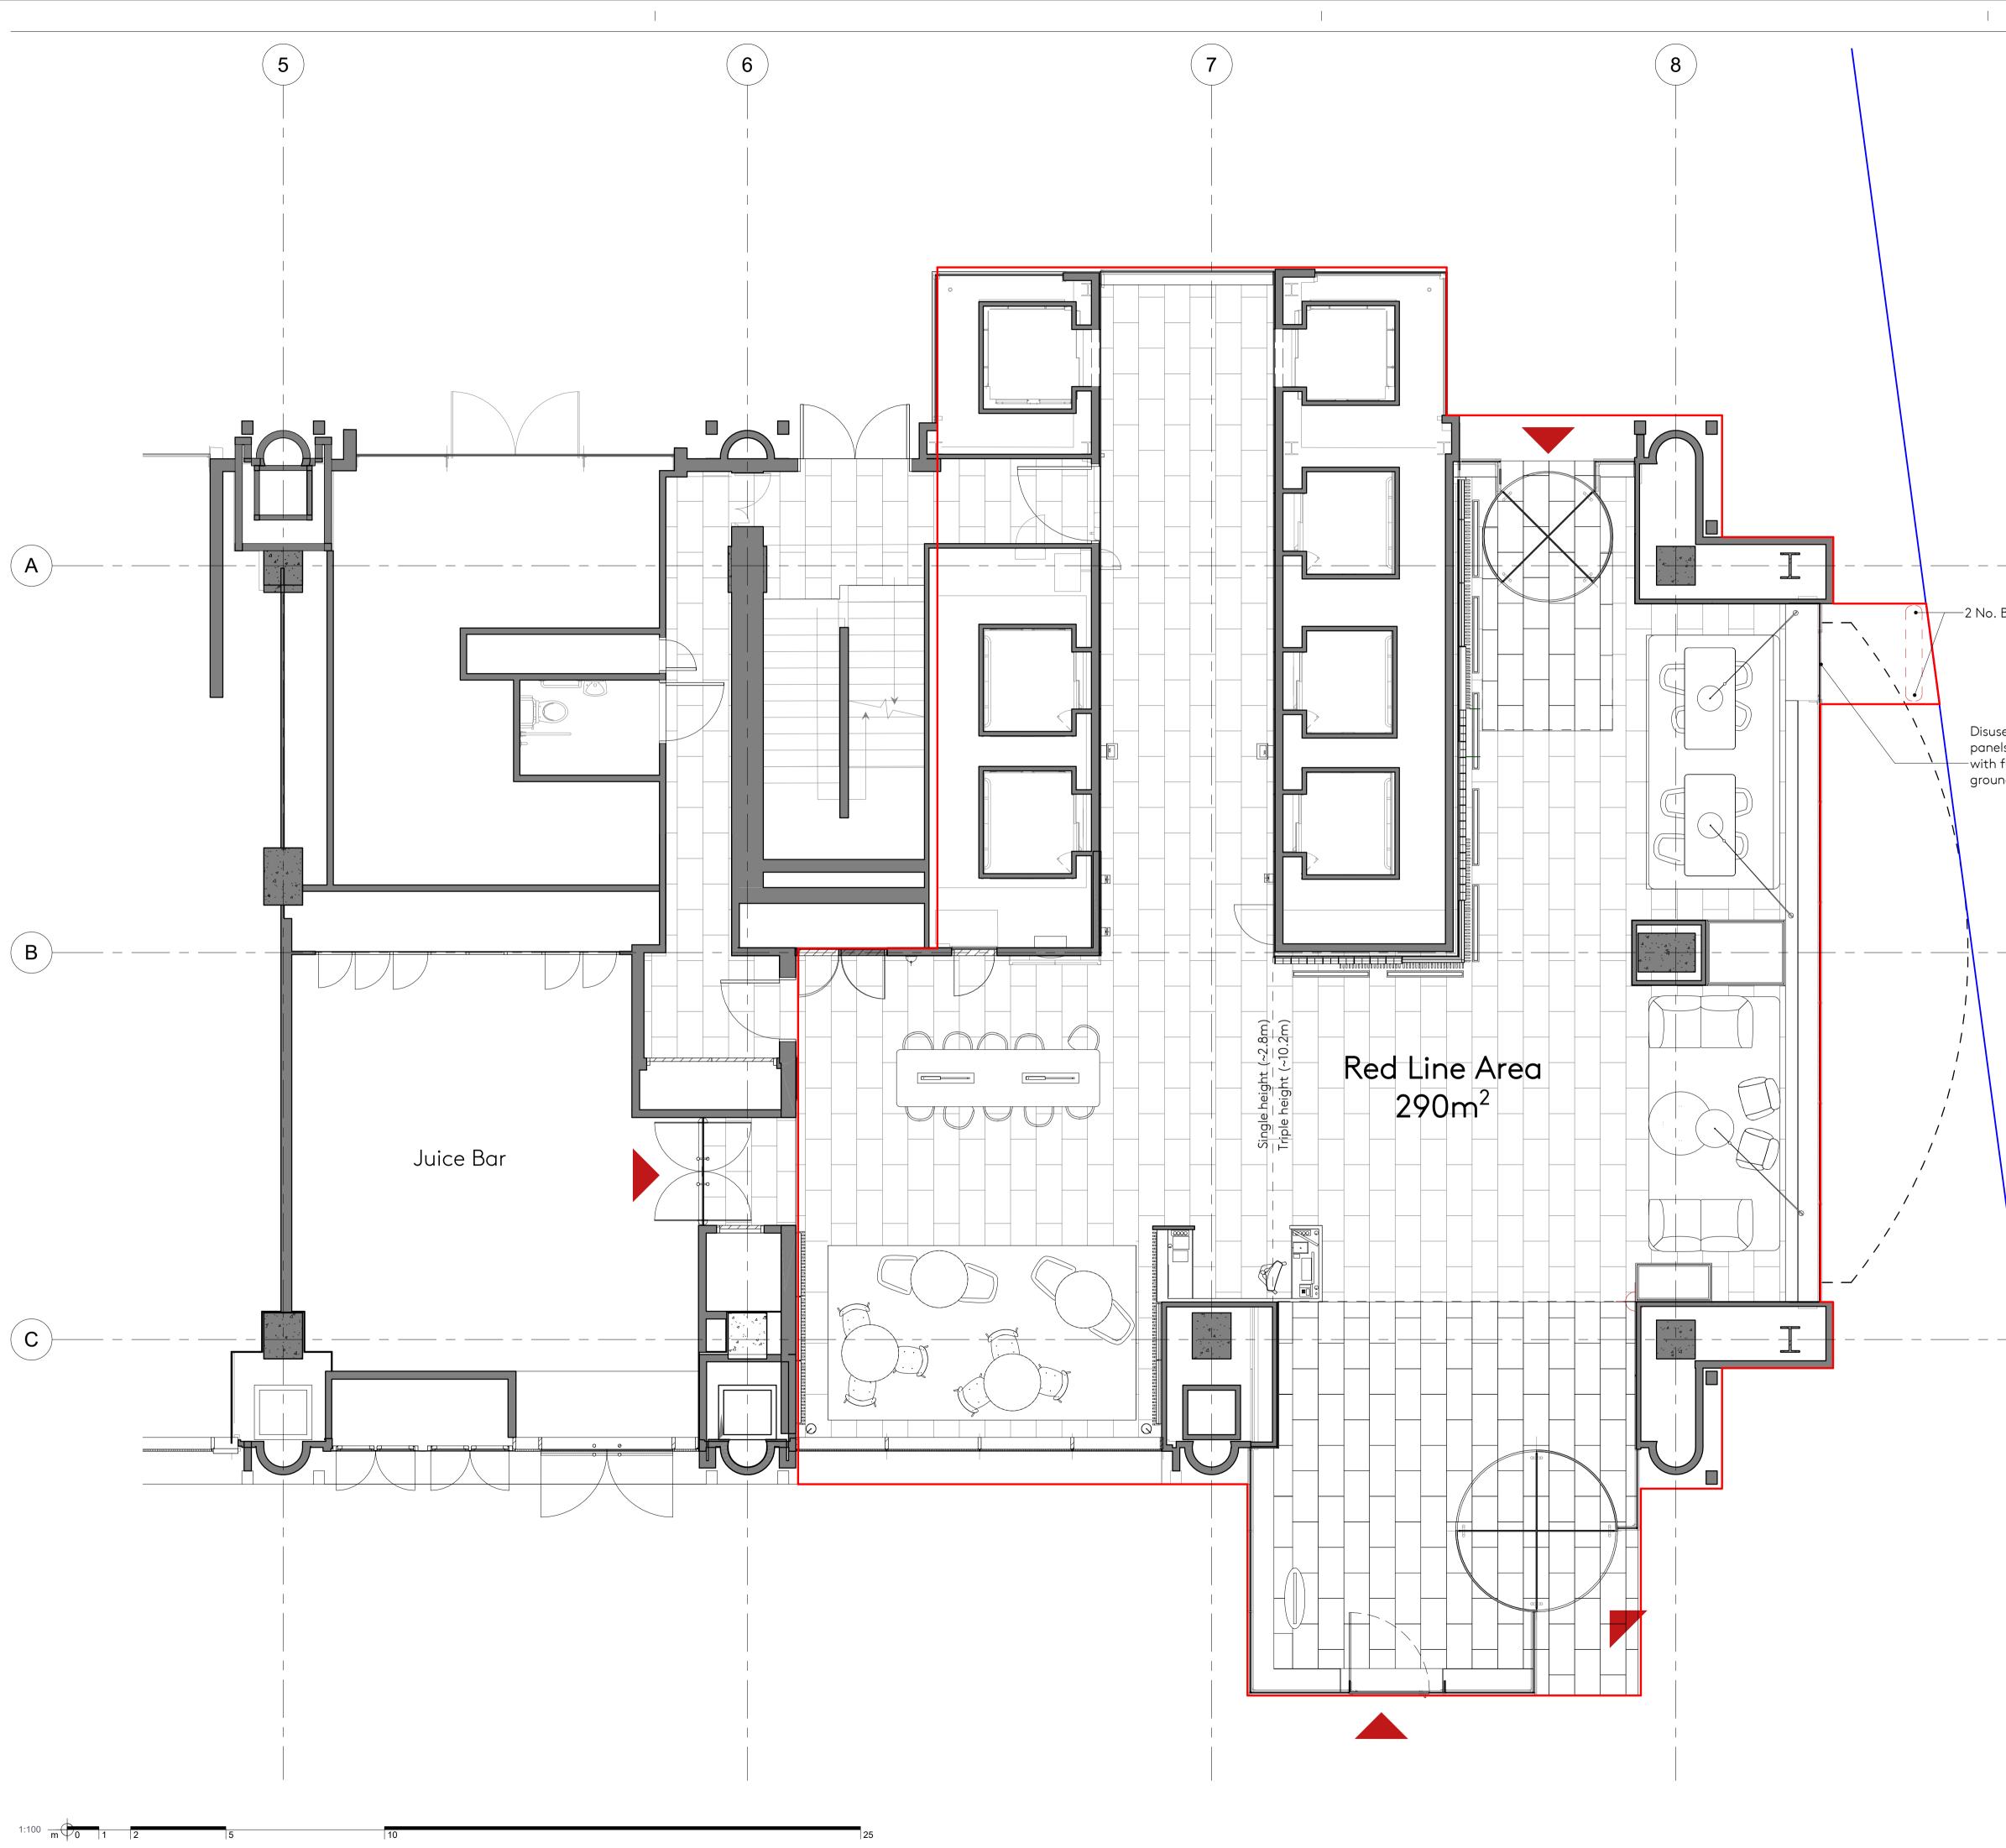

## NOTES

New glazed panel to match appearance of panels on lower level.

Silicone Sealant - Dow Corning 795 - Colour Black

Glass - All glass to be low iron

Inner Glass - Toughened + Heat Soaked tested glass, PVB bonded to Annealed Glass

 $7^{---}2$  No. Bollards to be removed

Disused door and adjacent small glazed panels on south facade to be replaced —with full glazed panel (to match other ground level glazed panels)