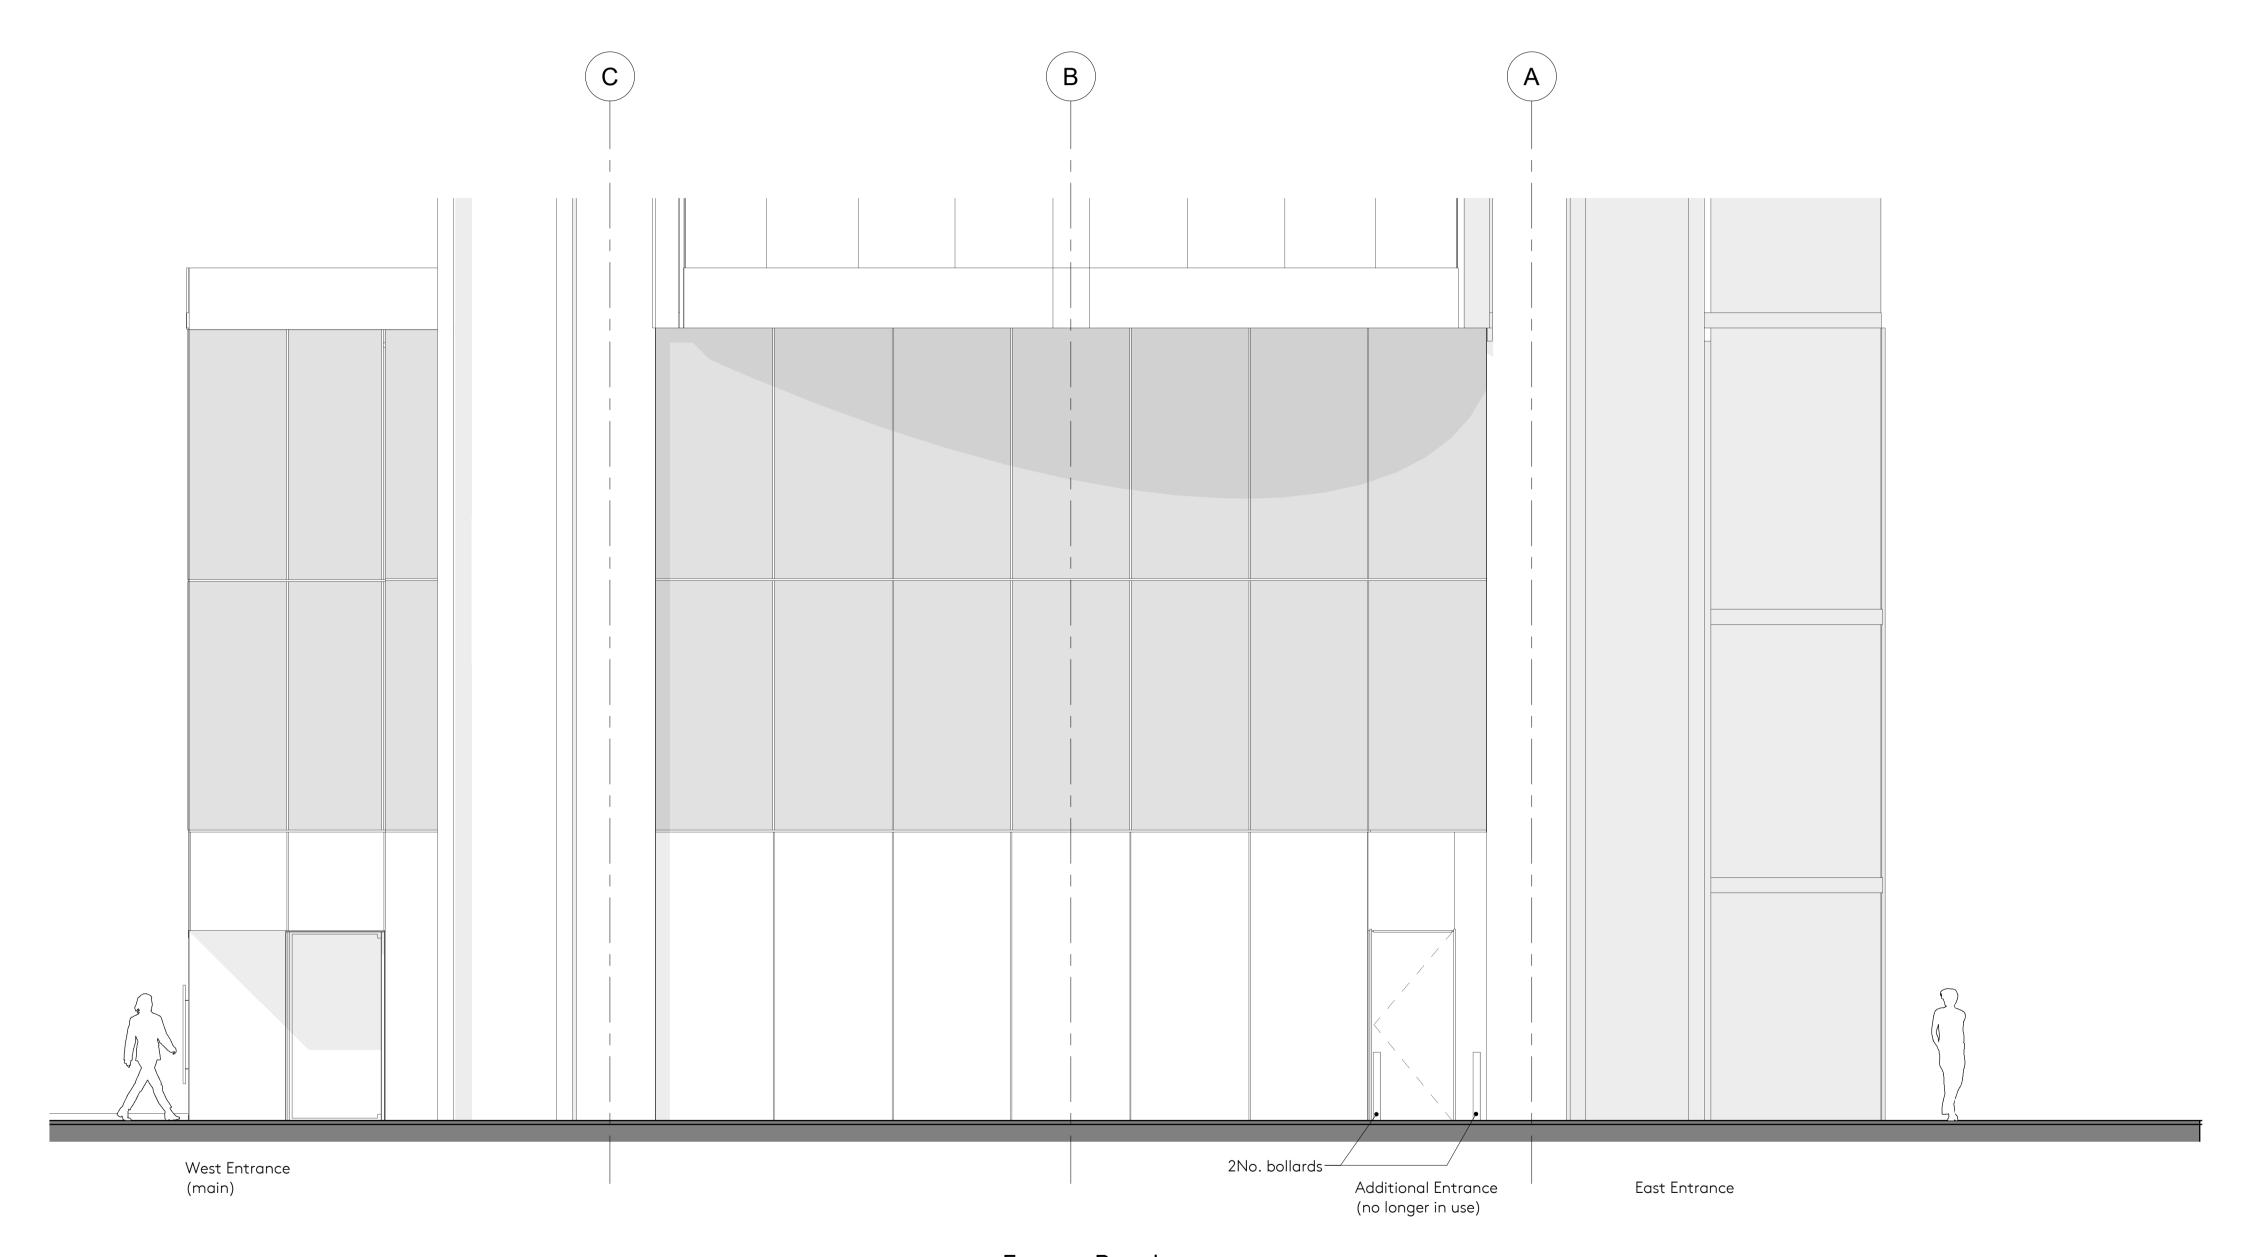

Euston Road

ALL DISCREPENCIES TO BE REPORTED TO THE ARCHITECT.
THIS DRAWING TO BE READ IN CONJUNCTION WITH ALL OTHER ARCHITECTS
DRAWINGS AND SPECIFICATIONS AND OTHER CONSULTANTS INFORMATION ALL STRUCTURAL ELEMENTS TO BE CROSS CHECKED WITH ENGINEERS DOCUMENTS

## — British Land York House 45 Seymour Street London, W1H 7LX

PROJECT: 338 Euston Road - Storey

DRAWING: Existing Elevation - South

DATE: 25.07.19 STATUS: DRAWN: CHECKED: Tender AD SL SCALE: 1:50 @ A1 DRAWING NO: REVISION: 097- NEX- 00-760 P2