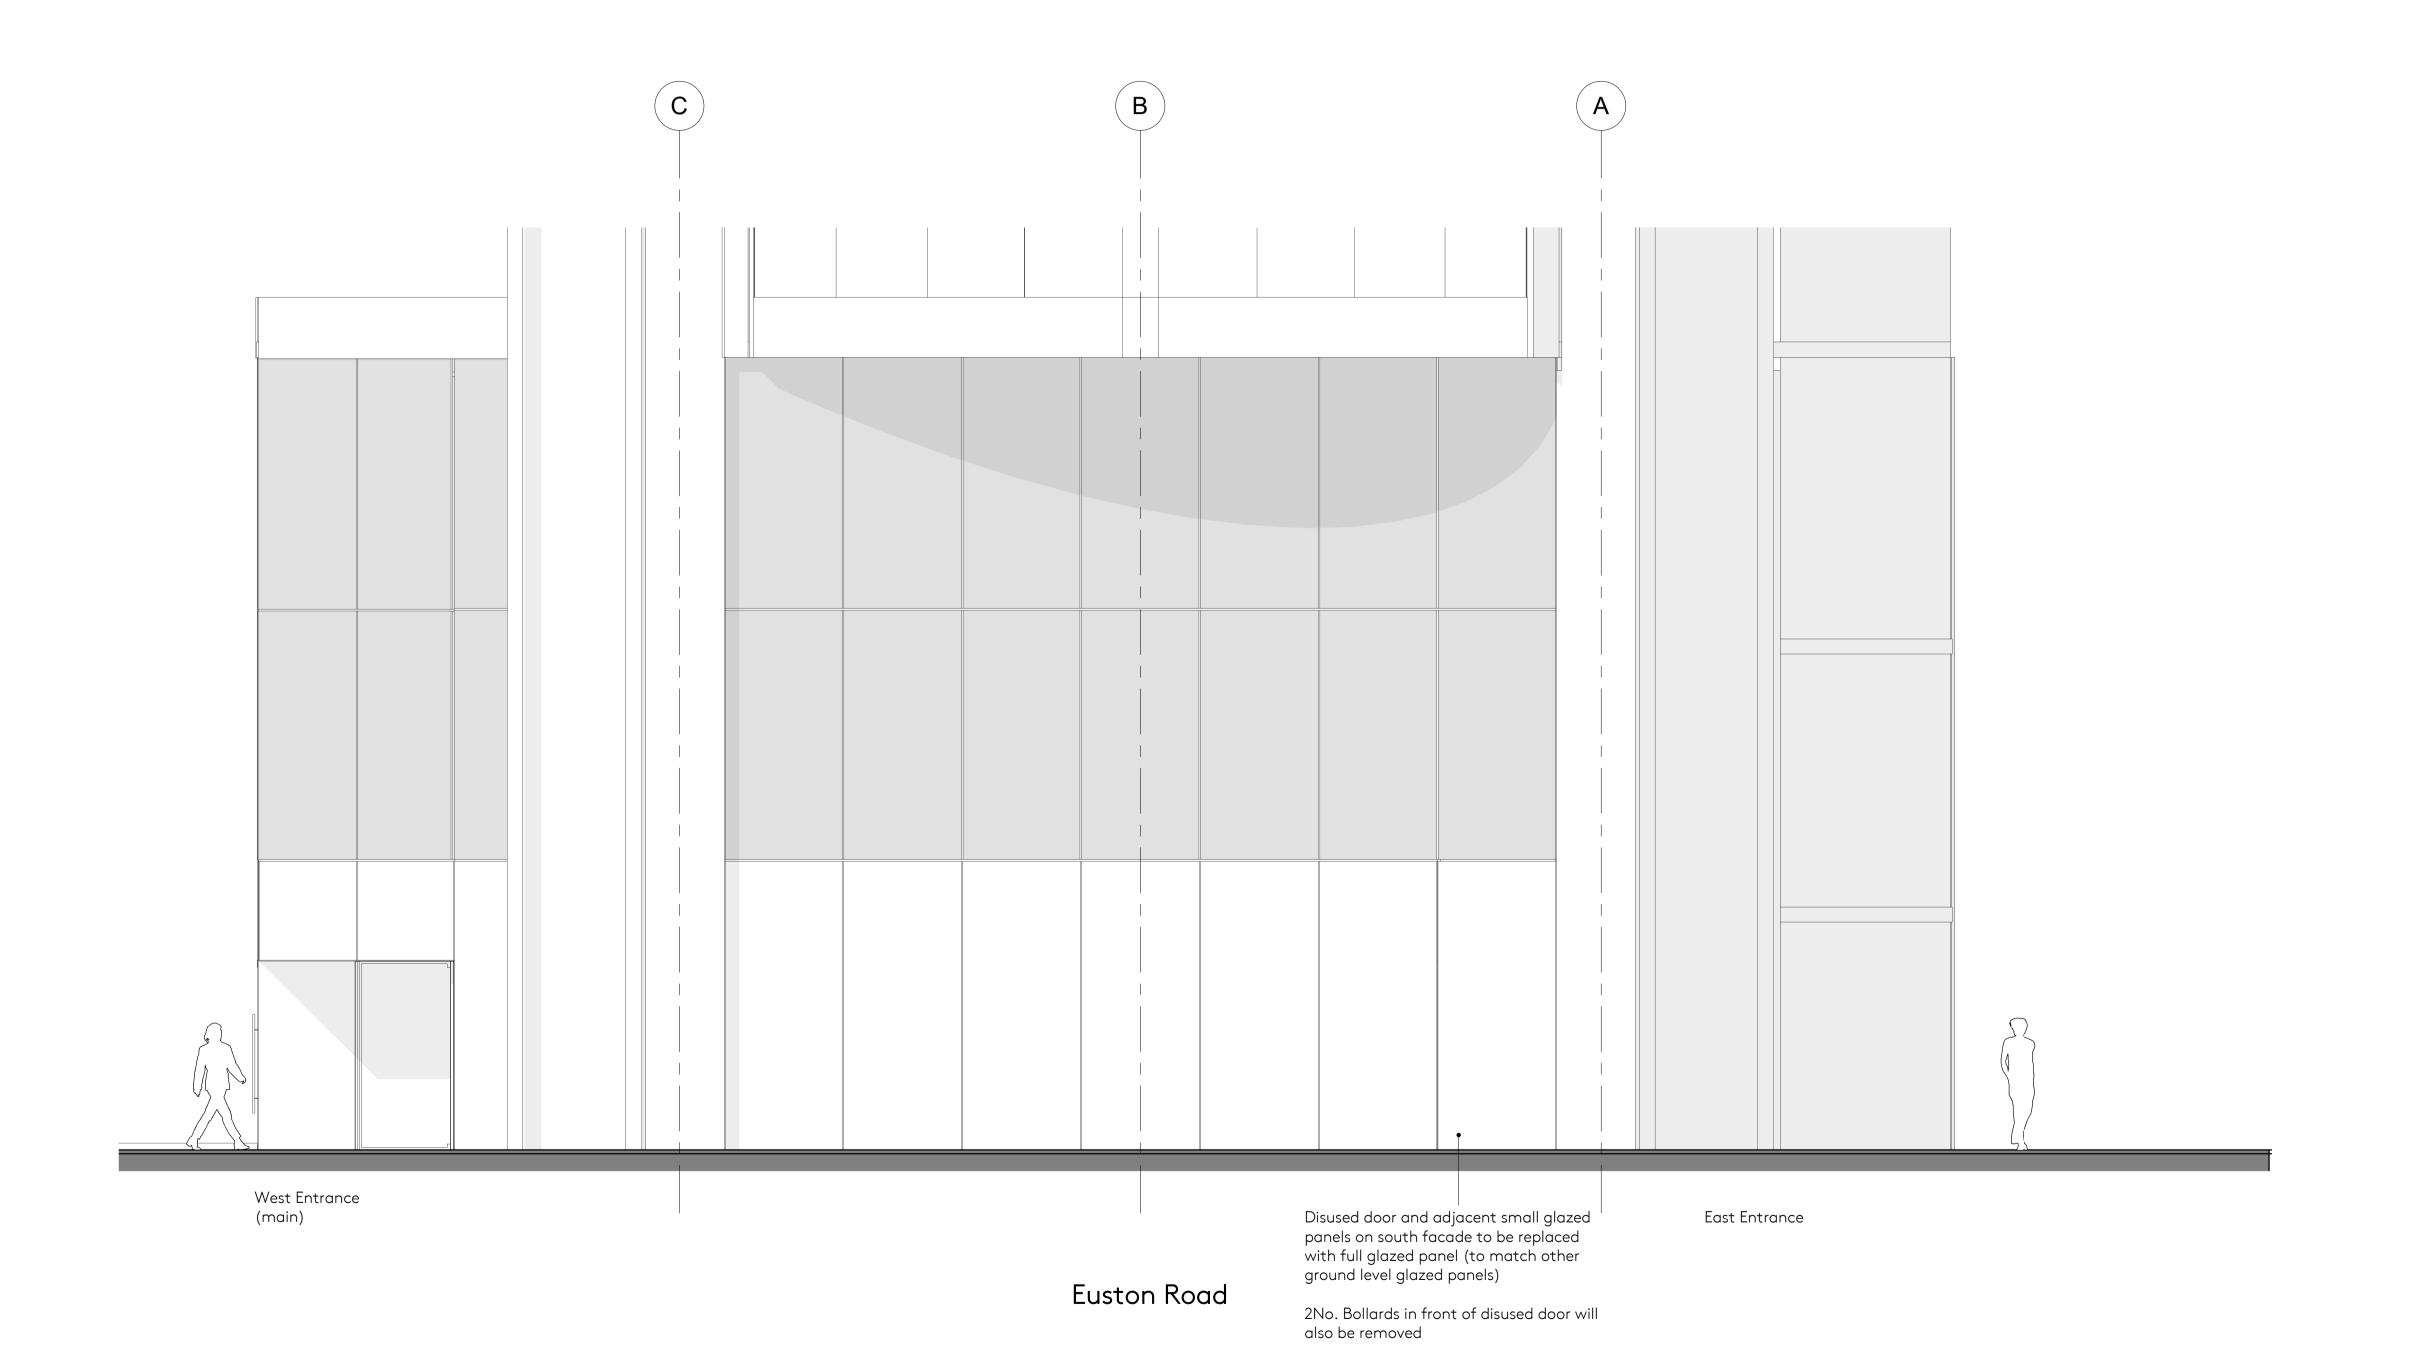

## NOTES

New glazed panel to match appearance of panels on lower level.

Silicone Sealant - Dow Corning 795 - Colour Black

Glass - All glass to be low iron

Inner Glass - Toughened + Heat Soaked tested glass, PVB bonded to Annealed Glass

Proposed Elevation - South

STATUS: DATE: DRAWN: CHECKED: 25.07.19 Tender AD SL SCALE: DRAWING NO: REVISION: 1:50 @ A1 260 P2 097- NEX- 00-