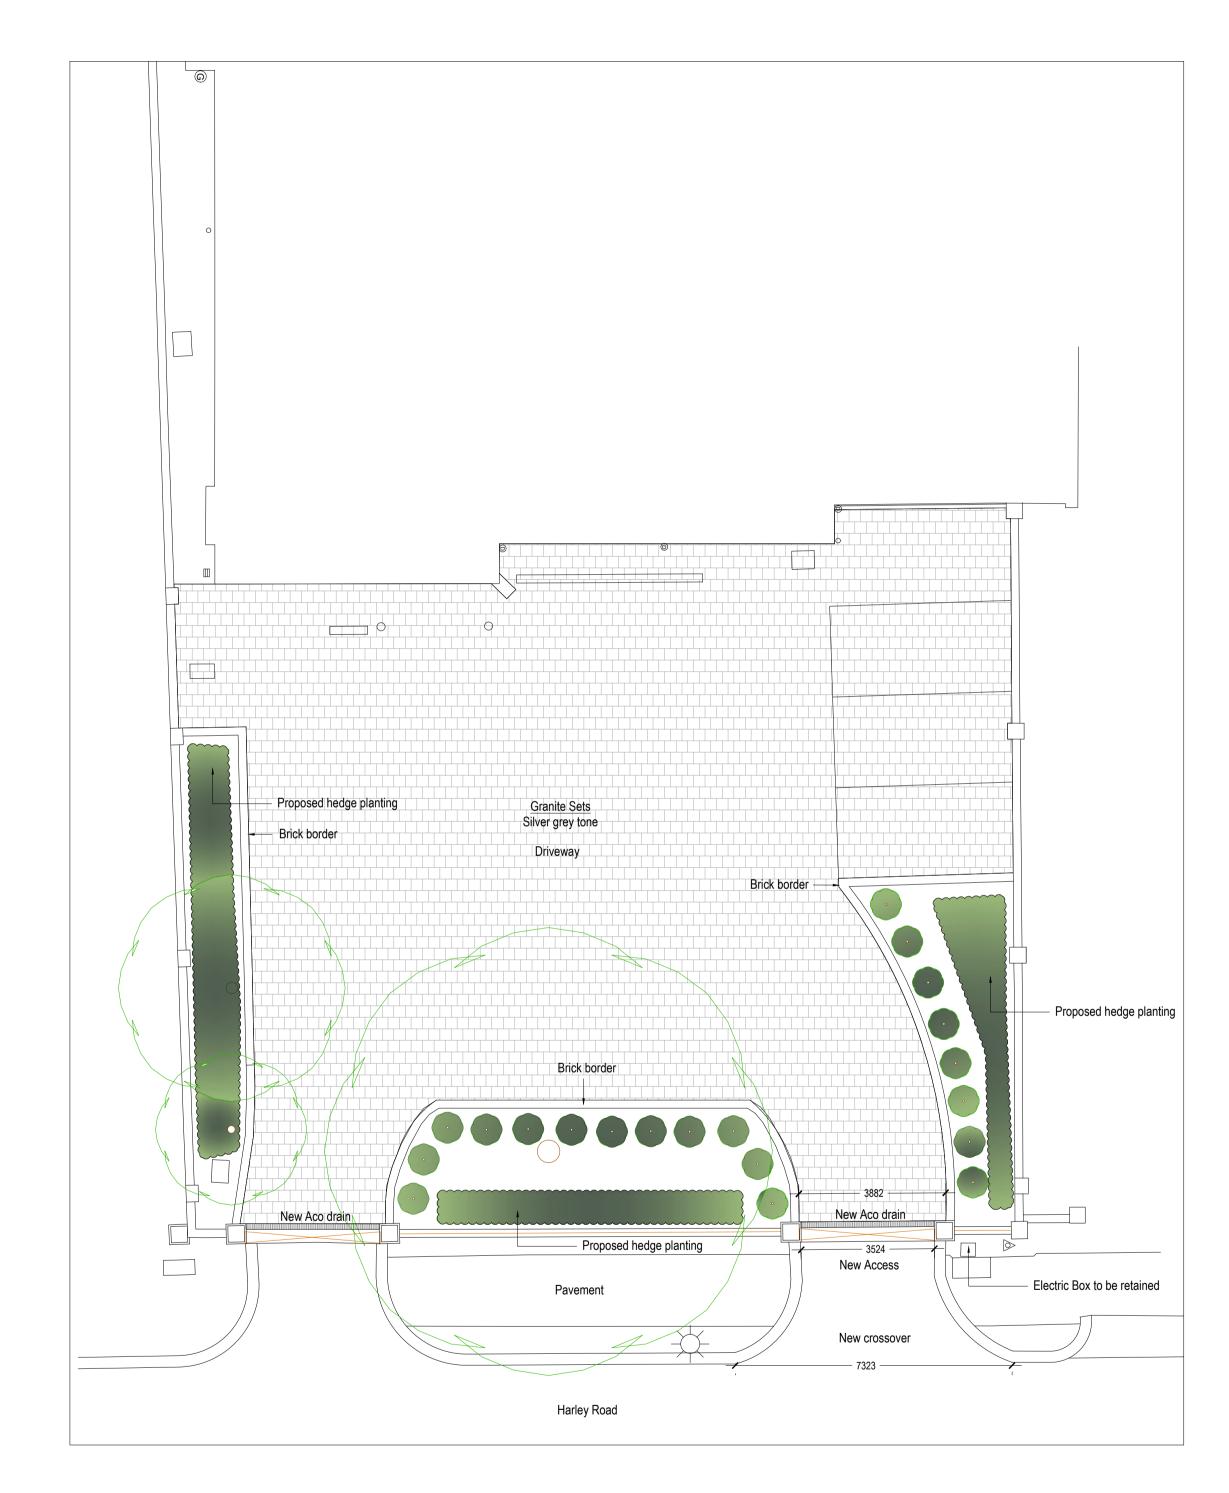

Proposed Driveway Plan

SCALE 1:100@A1



## **Proposed Gates Elevation**

SCALE 1:20@A1



**Proposed Front Elevation** SCALE 1:100@A1



## COPYRIGHT®

DETAILS OF THIS DRAWING ARE THE COPYRIGHT OF ASPIRE ARCHITECTURAL SERVICES LTD AND MUST NOT BE REPRODUCED OR COPIED WITHOUT PRIOR WRITTEN CONSENT.

ANY ERRORS OR OMISSIONS ARE TO BE REPORTED TO THE ARCHITECT IMMEDIATELY ALL PROPOSED ROAD AND JUNCTION ALTERATIONS SUBJECT TO HIGHWAYS ENGINEERS DETAILED DESIGN.

REMOVAL OF ANY EXISTING TREE AND LANDSCAPED AREAS SUBJECT NEGOTIATIONS WITH LOCAL AUTHORITY PLANNING DEPT. AND OTHER STATUTORY CONTROLS

ALL DRAWINGS TO BE READ IN CONJUNCTION WITH STRUCTURAL ENGINEERS DRAWINGS AND ALL RELATED ARCHITECTS AND CONSULTANT DRAWINGS AND OTHER RELEVANT INFORMATION

ANY CHANGES TO THE DRAWN DESIGN DURING