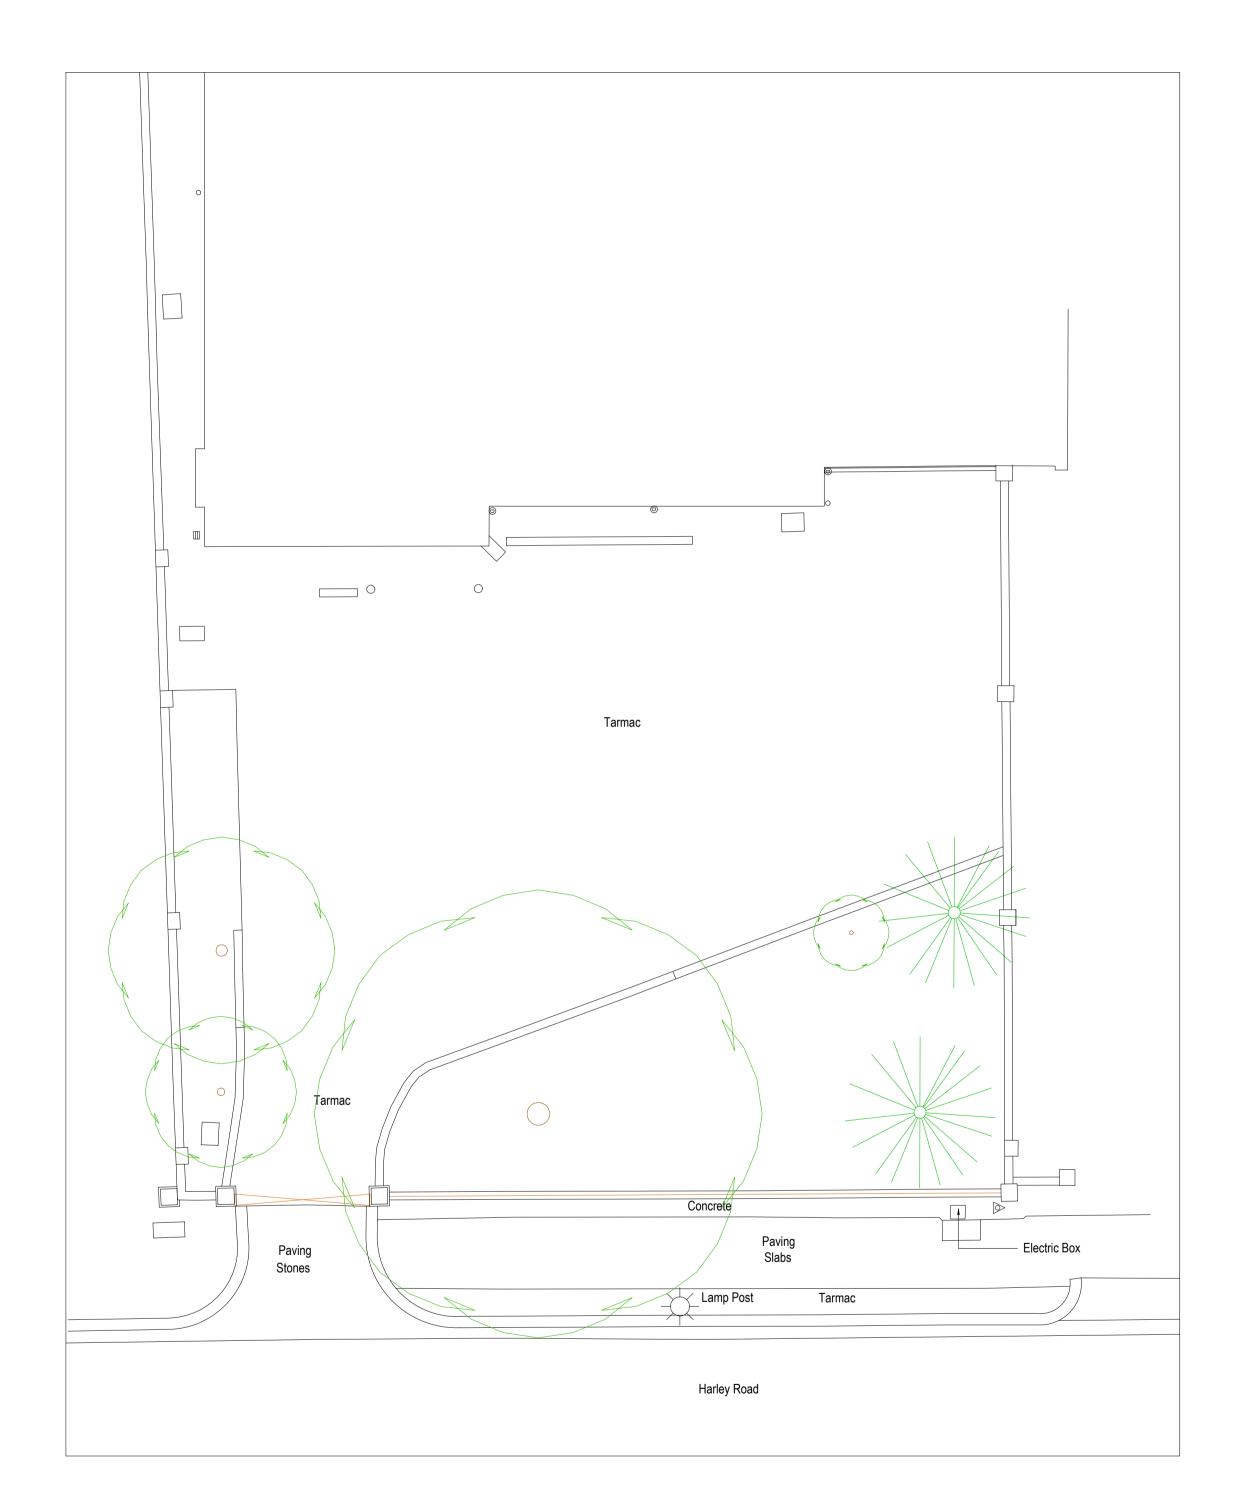

Existing Driveway Plan
SCALE 1:100@A1

Existing Front Elevation
SCALE 1:100@A1

REMOVAL OF ANY EXISTING TREE AND LANDSCAPED AREAS SUBJECT NEGOTIATIONS WITH LOCAL AUTHORITY PLANNING DEPT. AND OTHER STATUTORY CONTROLS

ALL DRAWINGS TO BE READ IN CONJUNCTION WITH STRUCTURAL ENGINEERS DRAWINGS AND ALL RELATED ARCHITECTS AND CONSULTANT DRAWINGS AND OTHER RELEVANT INFORMATION