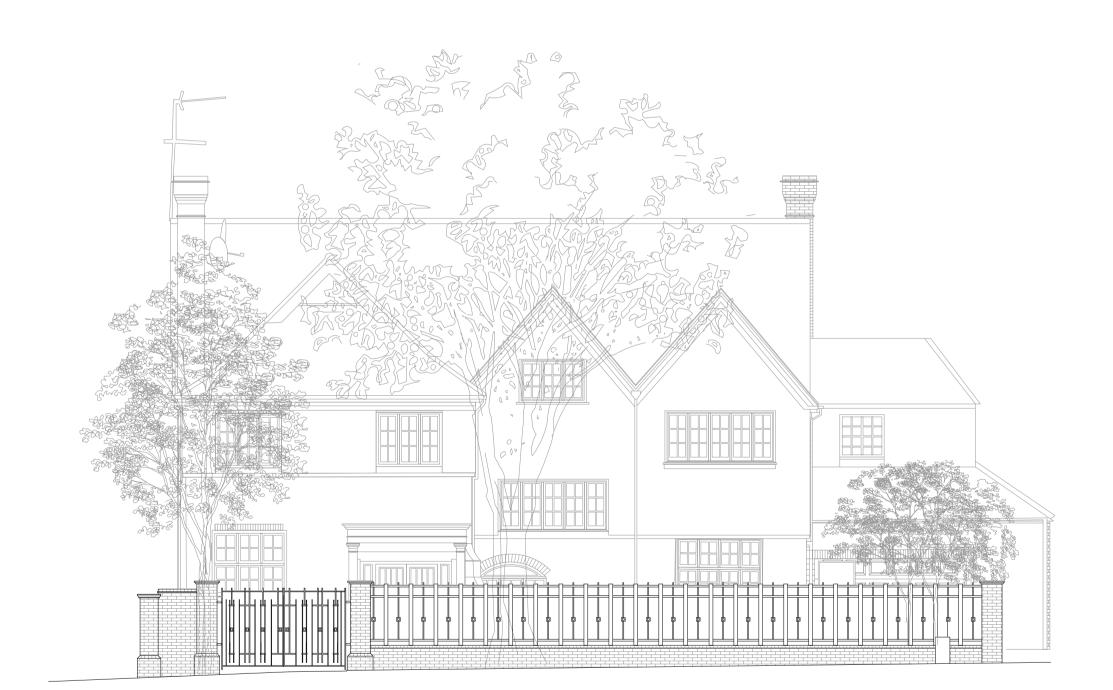

Existing Driveway Plan
SCALE 1:100@A1



Existing Front Elevation
SCALE 1:100@A1



## COPYRIGHT®

DETAILS OF THIS DRAWING ARE THE COPYRIGHT OF ASPIRE ARCHITECTURAL SERVICES LTD AND MUST NOT BE REPRODUCED OR COPIED WITHOUT PRIOR WRITTEN CONSENT.

ANY ERRORS OR OMISSIONS ARE TO BE REPORTED TO THE ARCHITECT IMMEDIATELY ALL PROPOSED ROAD AND JUNCTION ALTERATIONS SUBJECT TO HIGHWAYS ENGINEERS DETAILED DESIGN.

REMOVAL OF ANY EXISTING TREE AND LANDSCAPED AREAS SUBJECT NEGOTIATIONS WITH LOCAL AUTHORITY PLANNING DEPT. AND OTHER STATUTORY CONTROLS

ALL DRAWINGS TO BE READ IN CONJUNCTION WITH STRUCTURAL ENGINEERS DRAWINGS AND ALL RELATED ARCHITECTS AND CONSULTANT DRAWINGS AND OTHER RELEVANT INFORMATION

ANY CHANGES TO THE DRAWN DESIGN DURING CONSTRUCTION WORK SHOULD BE RECORDED AND REPORTED TO THE ARCHITECT IMMEDIATELY

ASPIRE ARCHITECT