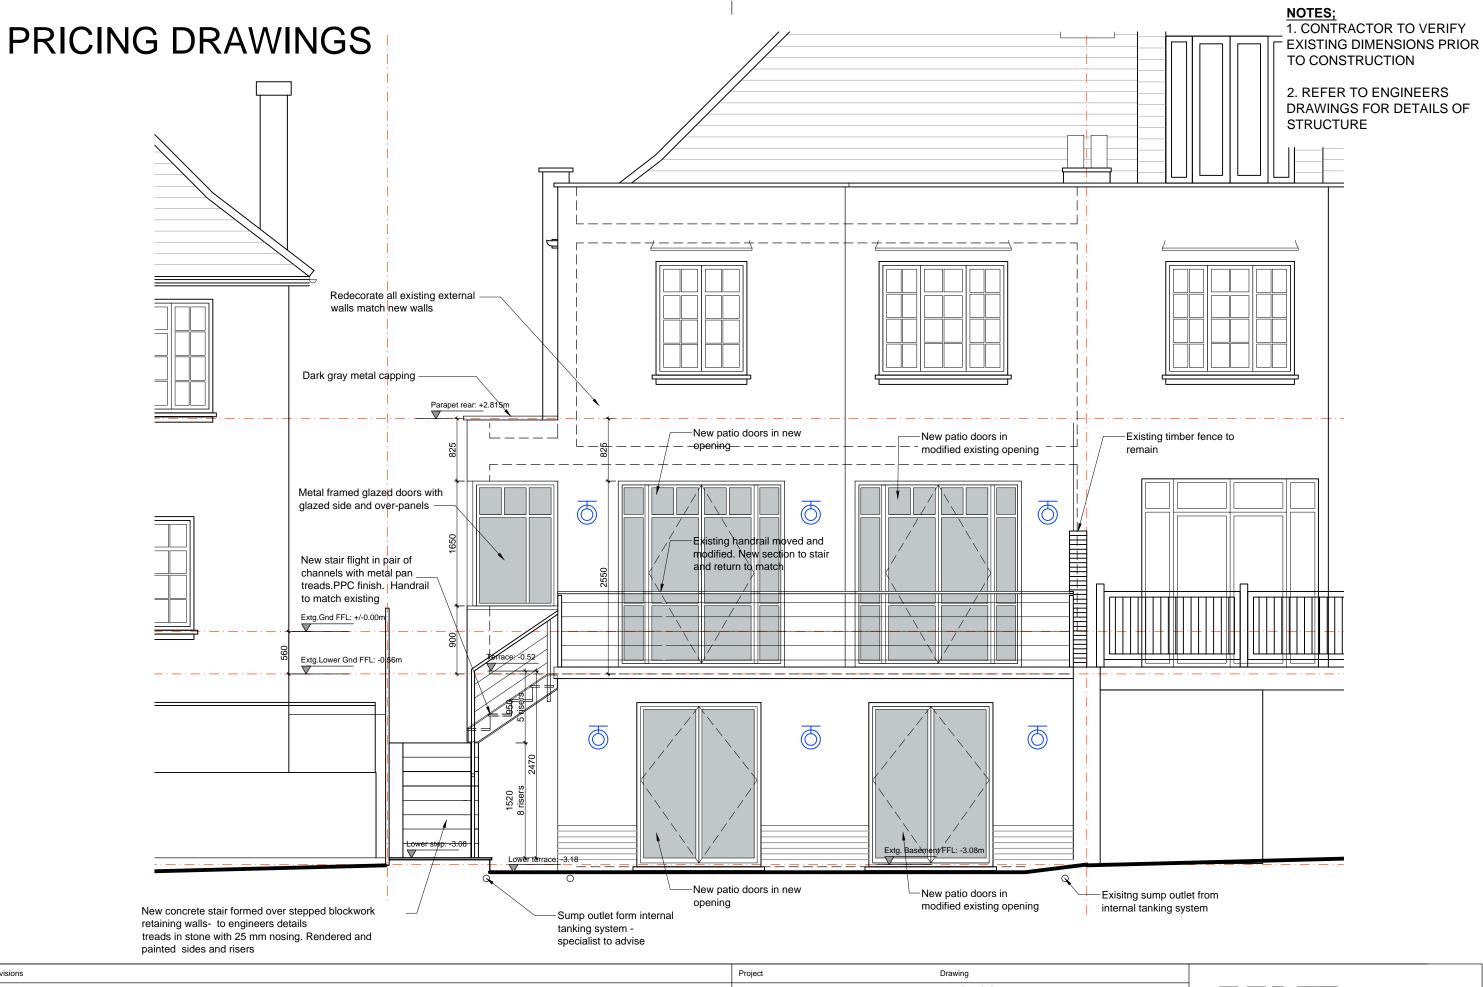

Revisions **PROPOSED** 14 Makepeace Avenue A 20.03.19 Note regarding colour of metal frames removed B 26.03.19 Existing handrail removed Holly Lodge Estate **REAR ELEVATION** C 02.08.19 Coordinated with engineers drawings and details added Revision Drawing No 1. This drawing and all the designs herein are the sole property of HAT and may not be used without written authorisation.
2. These drawings are not for construction and the contractor must verify all site dimensions and must notify h&dd of any discrepancies.
3. Do not scale from this drawing all dimensions shown to be confirmed on site prior to construction
4. All measurements in metric 1:100@A3 Dec 2018 226\_EL-03 C