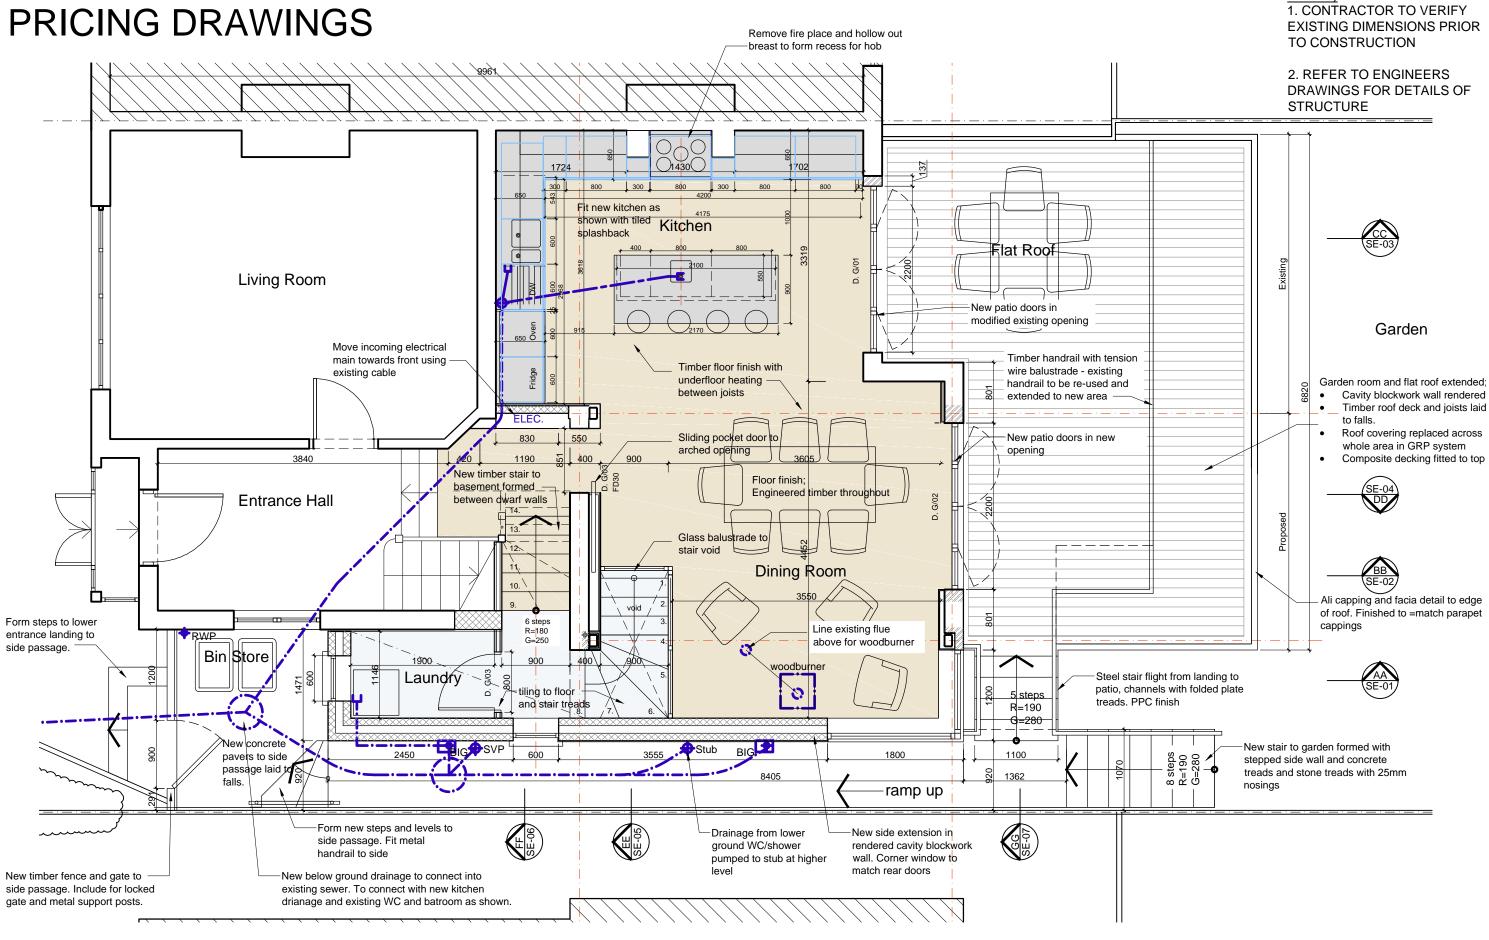

| Revisions                                                                                                                                                                                                                                                                                                                                                                                                                               | Project                                   | Drawing                       |                     |
|-----------------------------------------------------------------------------------------------------------------------------------------------------------------------------------------------------------------------------------------------------------------------------------------------------------------------------------------------------------------------------------------------------------------------------------------|-------------------------------------------|-------------------------------|---------------------|
| A 25.06.18 Stair to basement altered. Kitchen and dining rooms reversed. Extension on party wall omitted<br>B 11.07.19 Scale increased to 1:50. Structure added. Preliminary issue<br>C 25.07.19 Issue for pricing                                                                                                                                                                                                                      | 14 Makepeace Avenue<br>Holly Lodge Estate | PROPSED PLANS<br>GROUND FLOOR |                     |
|                                                                                                                                                                                                                                                                                                                                                                                                                                         | Scale                                     | Date                          | Drawing No Revision |
| <ol> <li>This drawing and all the designs herein are the sole property of HAT and may not be used without written authorisation.</li> <li>These drawings are not for construction and the contractor must verify all site dimensions and must notify hⅆ of any discrepancies.</li> <li>Do not scale from this drawing all dimensions shown to be confirmed on site prior to construction</li> <li>All measurements in metric</li> </ol> | 1:50@A3                                   | Dec 2018                      | 228_GA-02 C         |

## NOTES;

22A Iliffe Yard London SE17 3QA tel; +44(0)207 703 2270 info@hatarch.co.uk www.hatarch.co.uk