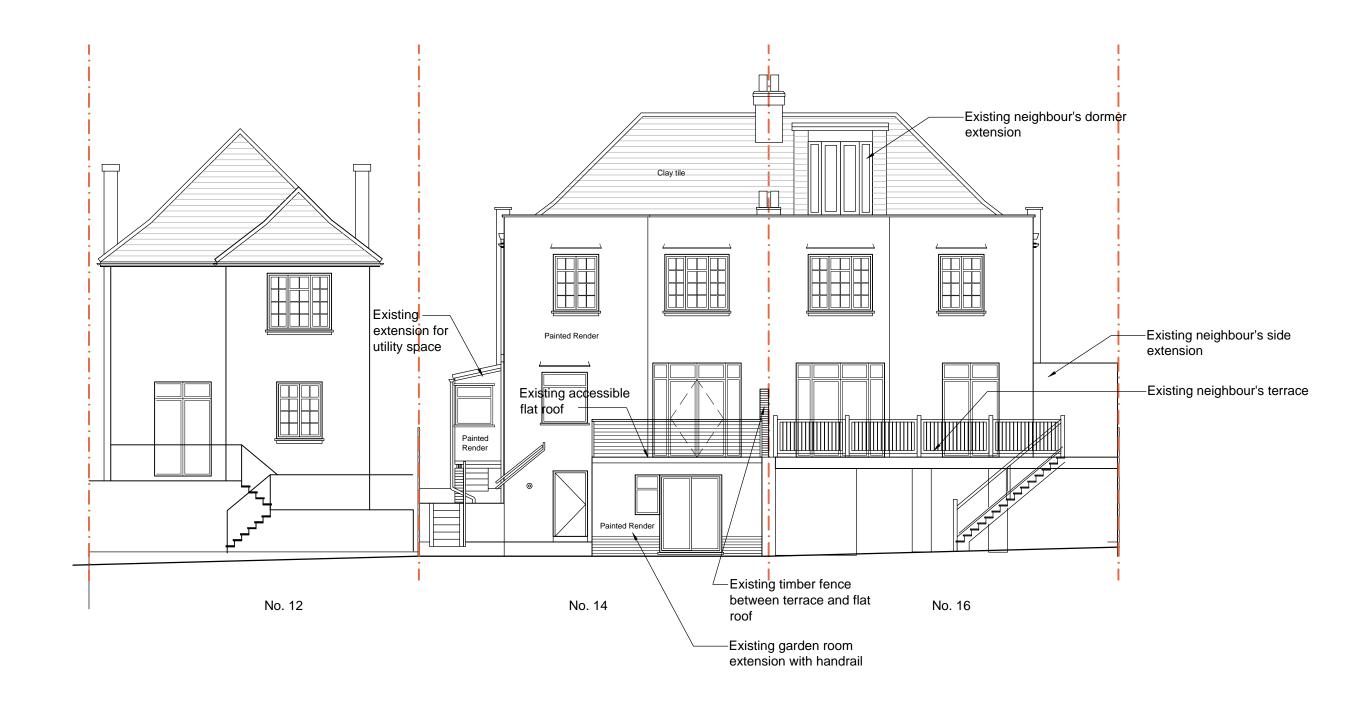

## **EXISTING ELEVATONS**

| Revisions                                                                                                                                                                                                                                                                                                                                                                                | Project                                   | Drawing                               |            |          |
|------------------------------------------------------------------------------------------------------------------------------------------------------------------------------------------------------------------------------------------------------------------------------------------------------------------------------------------------------------------------------------------|-------------------------------------------|---------------------------------------|------------|----------|
|                                                                                                                                                                                                                                                                                                                                                                                          | 14 Makepeace Avenue<br>Holly Lodge Estate | EXISTING ELEVATIONS<br>REAR ELEVATION |            |          |
|                                                                                                                                                                                                                                                                                                                                                                                          | Scale                                     | Date                                  | Drawing No | Revision |
| This drawing and all the designs herein are the sole property of HAT and may not be used without written authorisation. These drawings are not for construction and the contractor must verify all site dimensions and must notify hⅆ of any discrepancies. Do not scale from this drawing all dimensions shown to be confirmed on site prior to construction All measurements in metric | 1:100@A3                                  | Dec 2018                              | 226_EX-    | 07 -     |