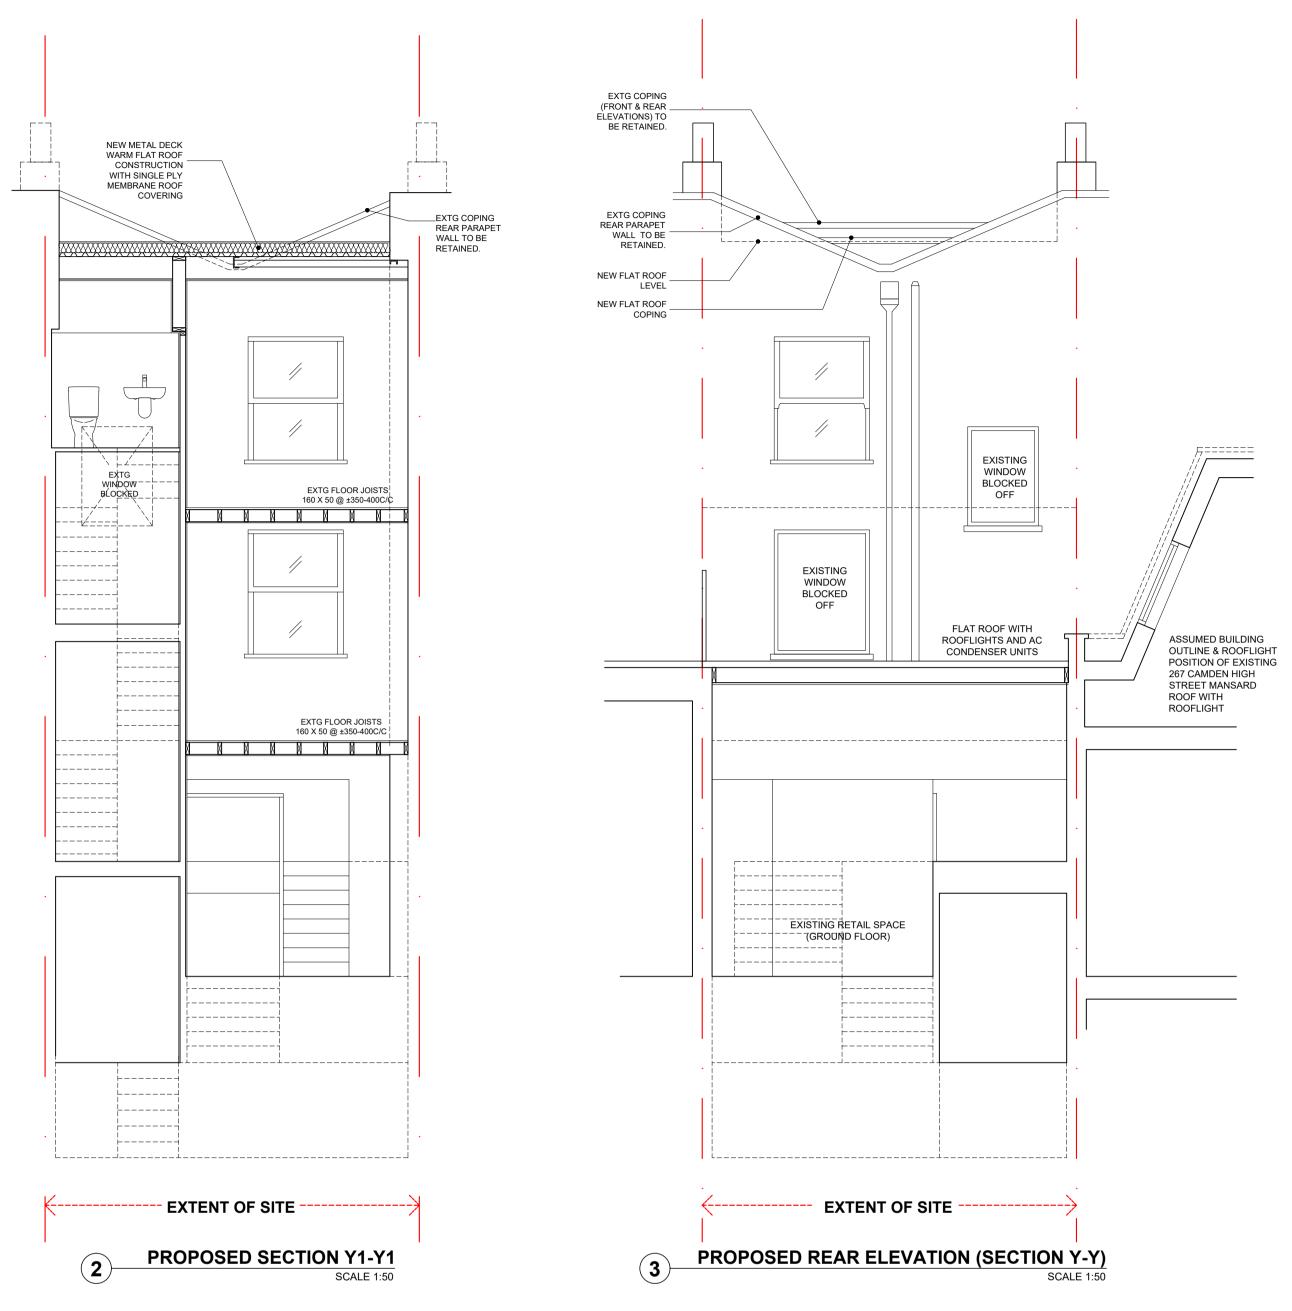

Rich Architecture
25B Lloyd Baker Street, London, WC1X 9AT
T I 0207 096 0652 E I info@rich.uk.com
www.richarchitecture.co.uk HMO: 269 CAMDEN HIGH STREET, LONDON NW1 7BX Drawing Title:
PROPOSED ROOF PLAN, SECTIONS X1, Y1 & REAR ELEVATION Date: 02.08.19 Scale: 1:50@A1, 100@A3 Drawing No: 549-P05