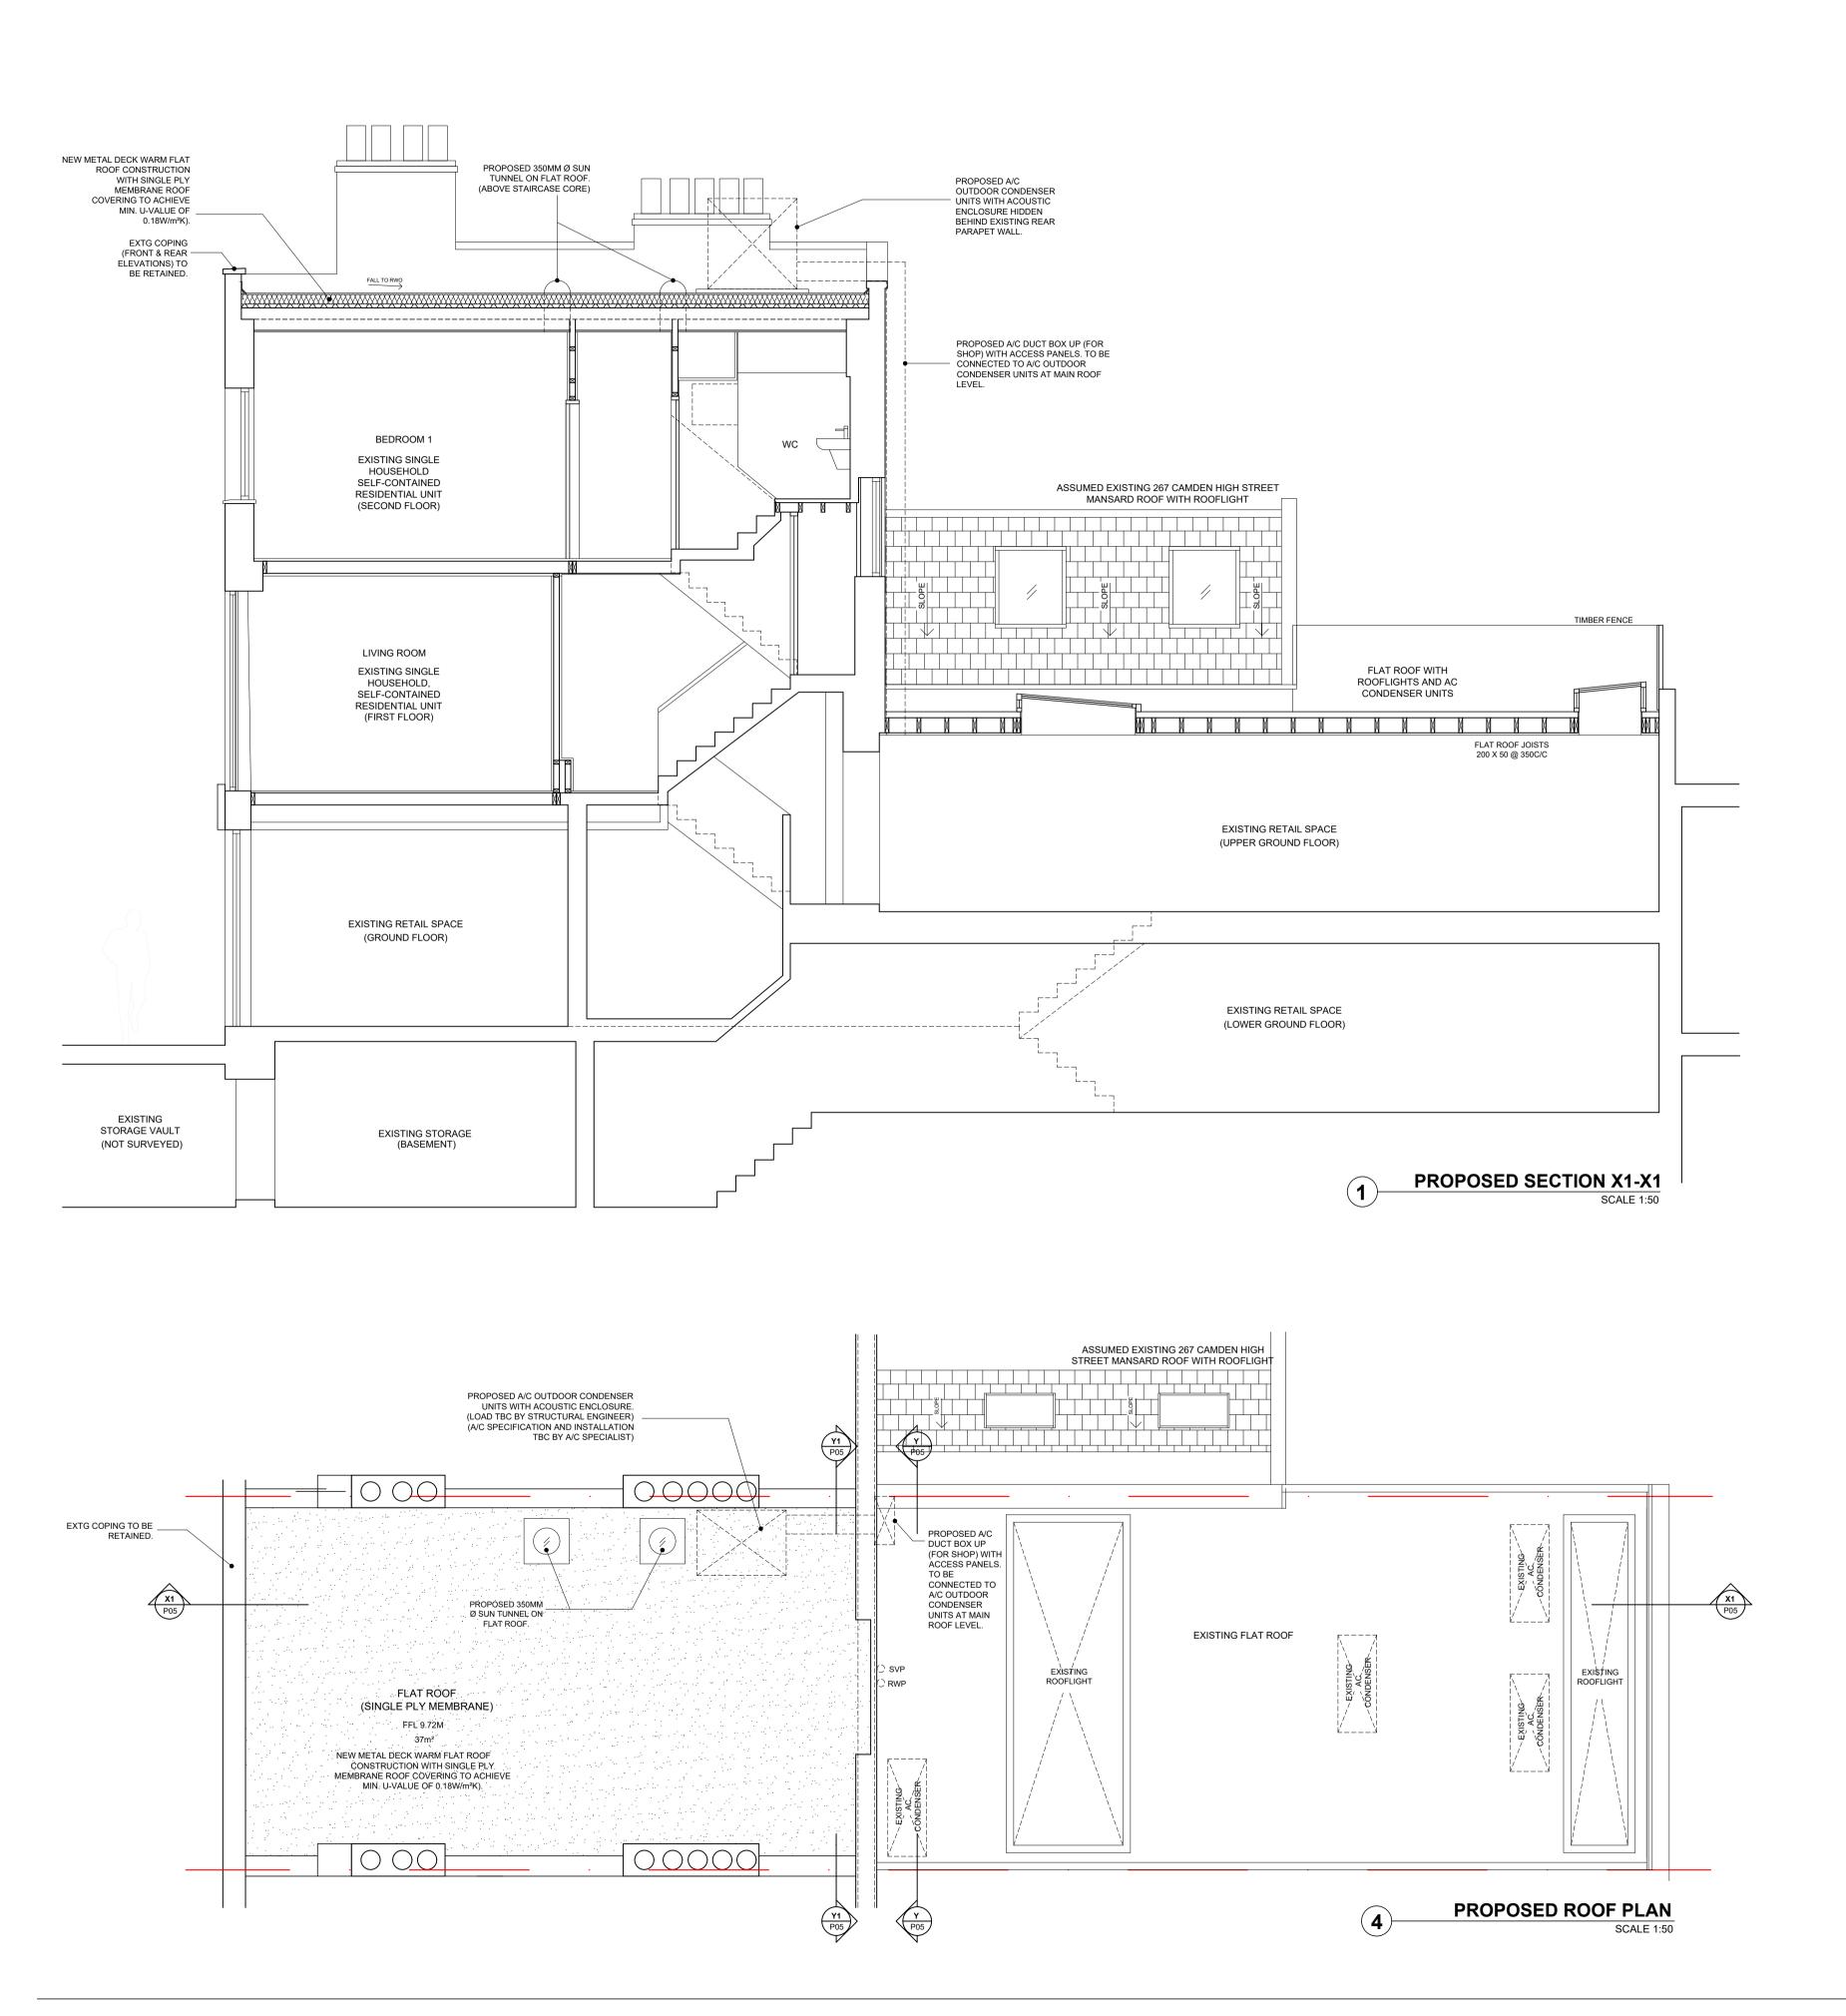

Rich Architecture
25B Lloyd Baker Street, London, WC1X 9AT
T I 0207 096 0652 E I info@rich.uk.com
www.richarchitecture.co.uk HMO: 269 CAMDEN HIGH STREET, LONDON NW1 7BX Drawing Title:
PROPOSED ROOF PLAN, SECTIONS X1, Y1 & REAR ELEVATION Date: 02.08.19 Scale: 1:50@A1, 100@A3 Drawing No: 549-P05