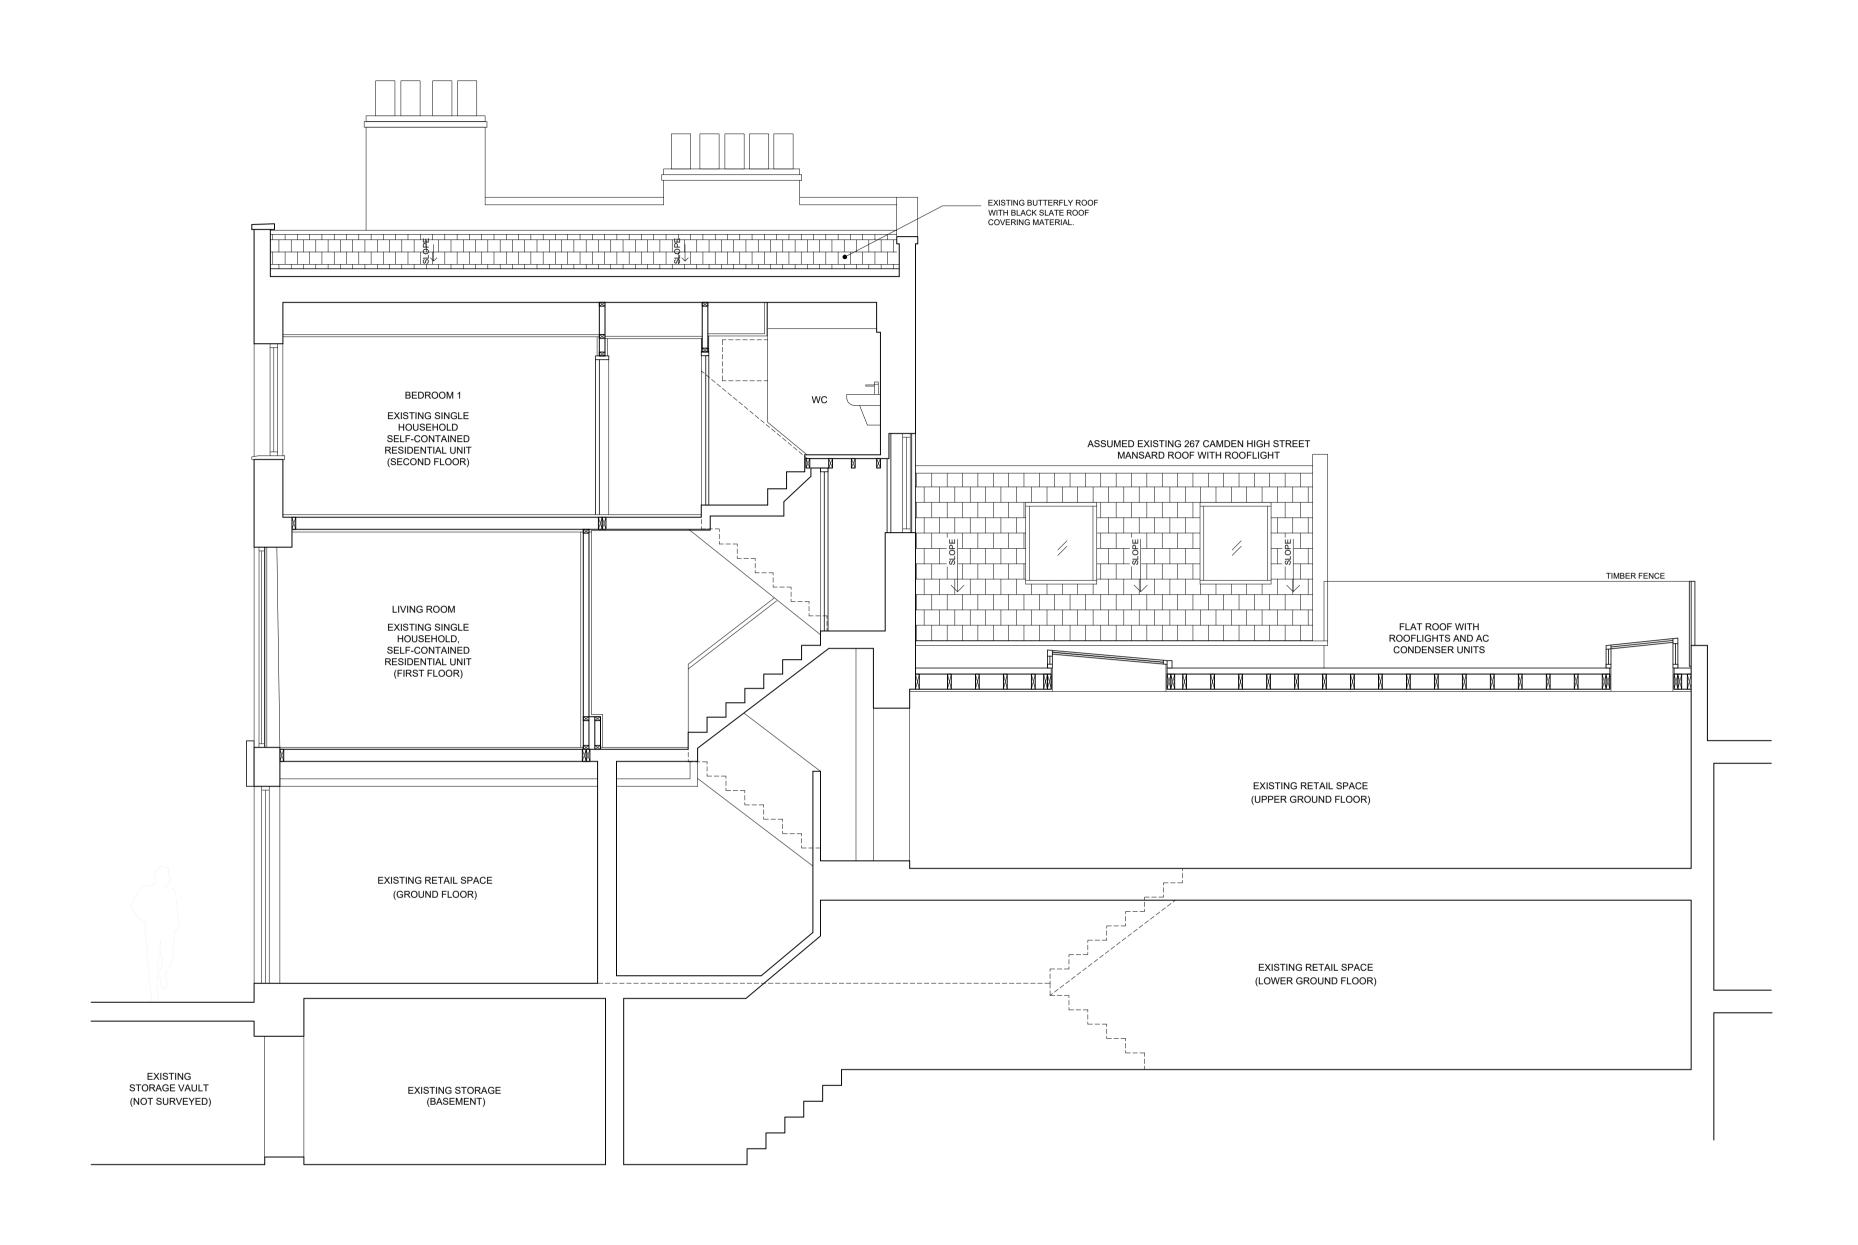

EXTG WINDOW ---BLOCKED\_\_\_ EXTG FLOOR JOISTS 160 X 50 @ ±350-400C/C EXTG FLOOR JOISTS 160 X 50 @ ±350-400C/C - EXTENT OF SITE -

**EXISTING SECTION Y1-Y1** 

EXISTING

BUTTERFLY ROOF
WITH BLACK SLATE
ROOF COVERING
MATERIAL.

**EXISTING SECTION X1-X1** 

General Notes:

1. Please do not scale from this drawing.

2. All dimensions to be checked on site by the contractor. 3. All references to drawings refer to current revision of that drawing.