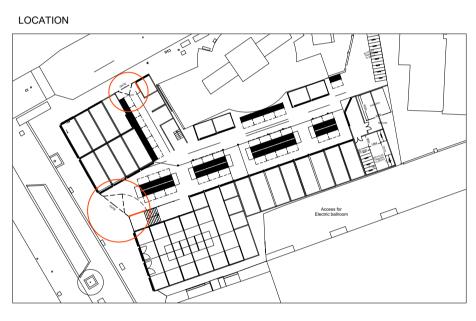

## Project Name

BUCK STREET MARKET

Drawing Title

SITE PLAN - GATES

## FIRST FLOOR LEVEL - High Camden Road & Back Street

01 SITE PLAN SCALE 1:50 @ A1