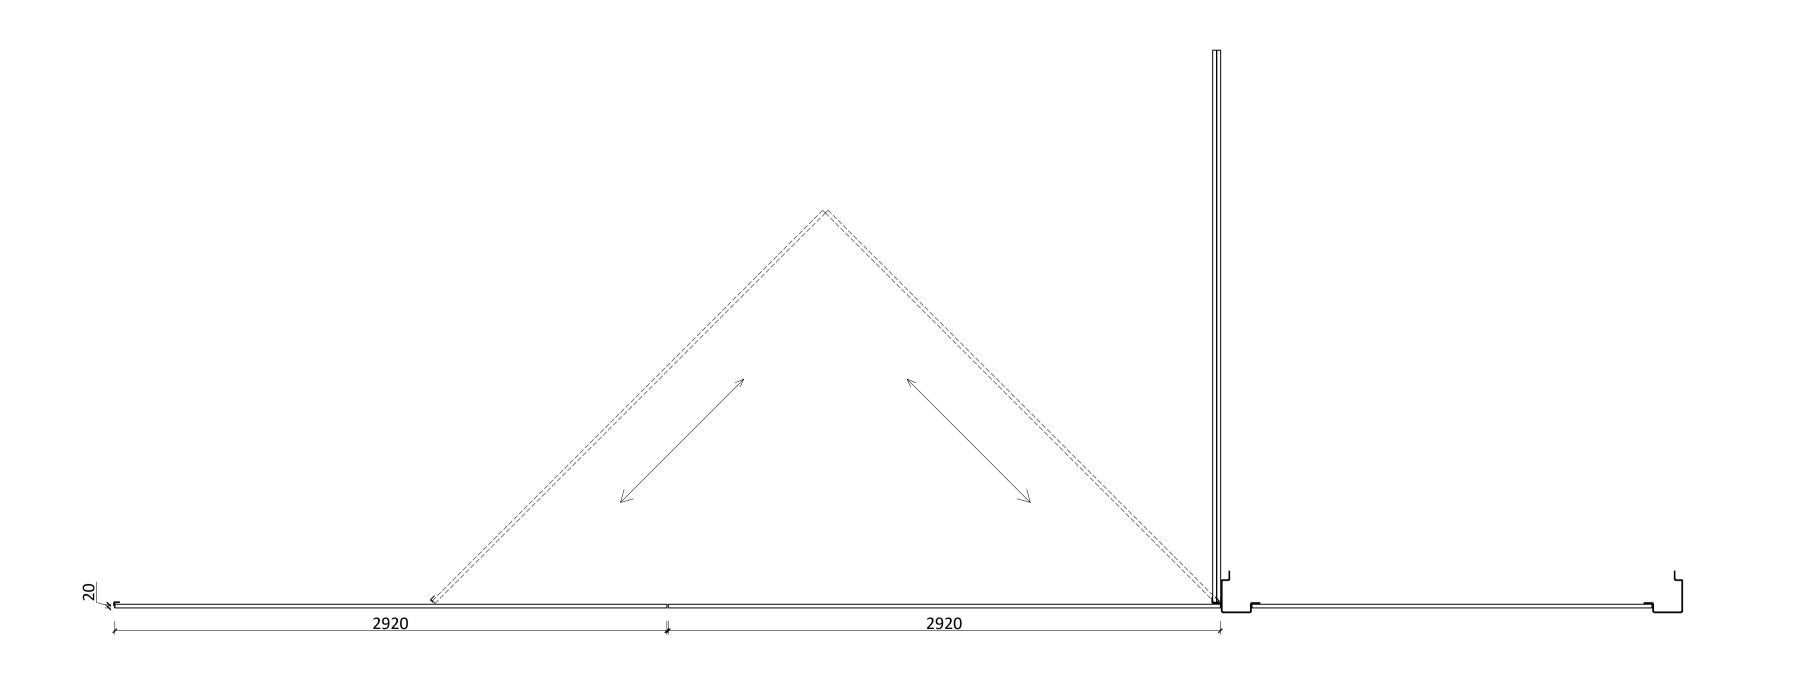

## BUCK STREET MARKET

GATE PROPOSED DESIGN

Drawing Title

01 PLAN SCALE 1:20 @ A1