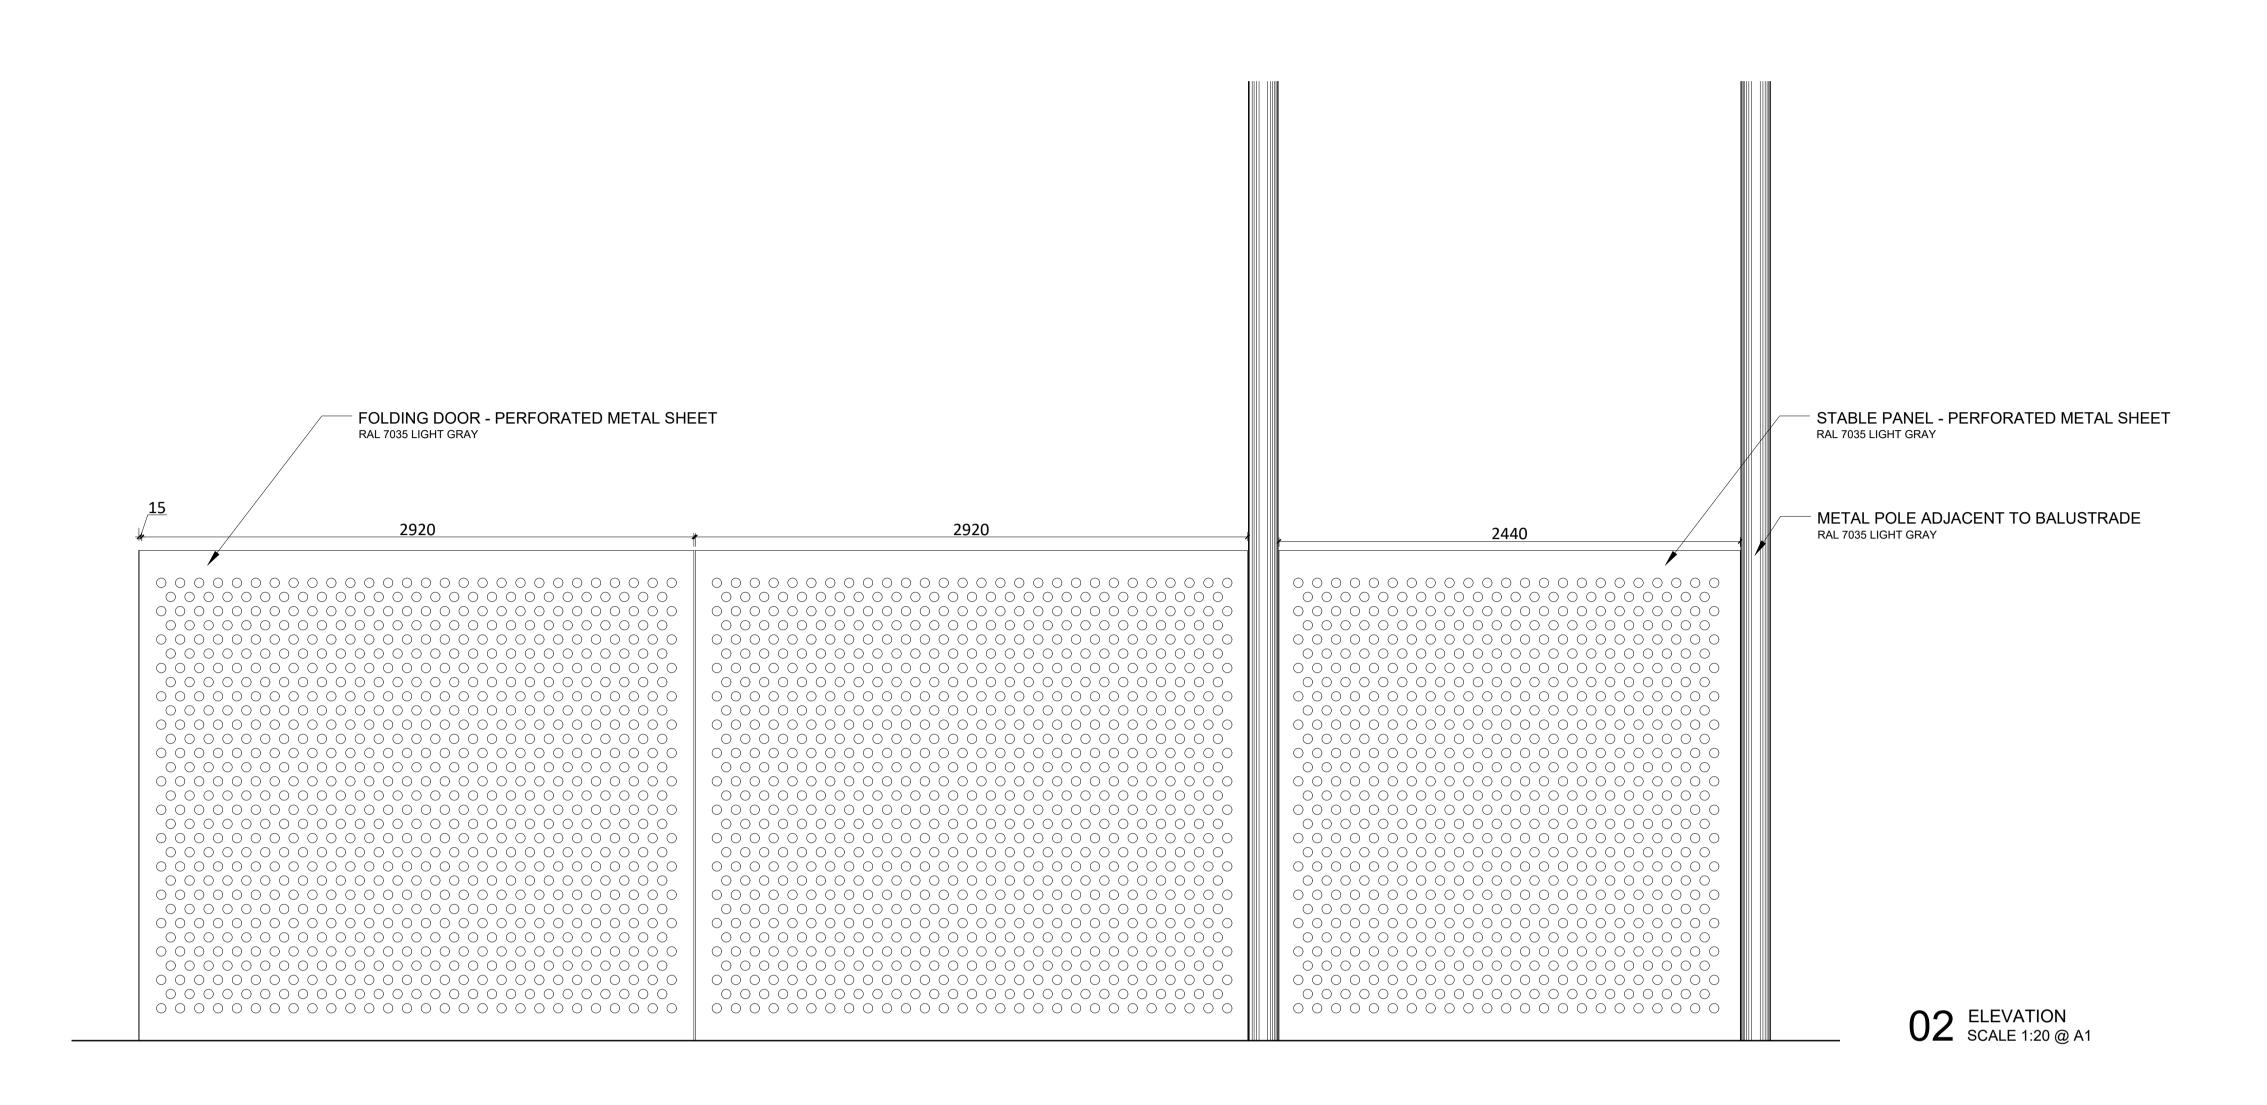

## BUCK STREET MARKET

GATE PROPOSED DESIGN

Drawing Title

01 PLAN SCALE 1:20 @ A1