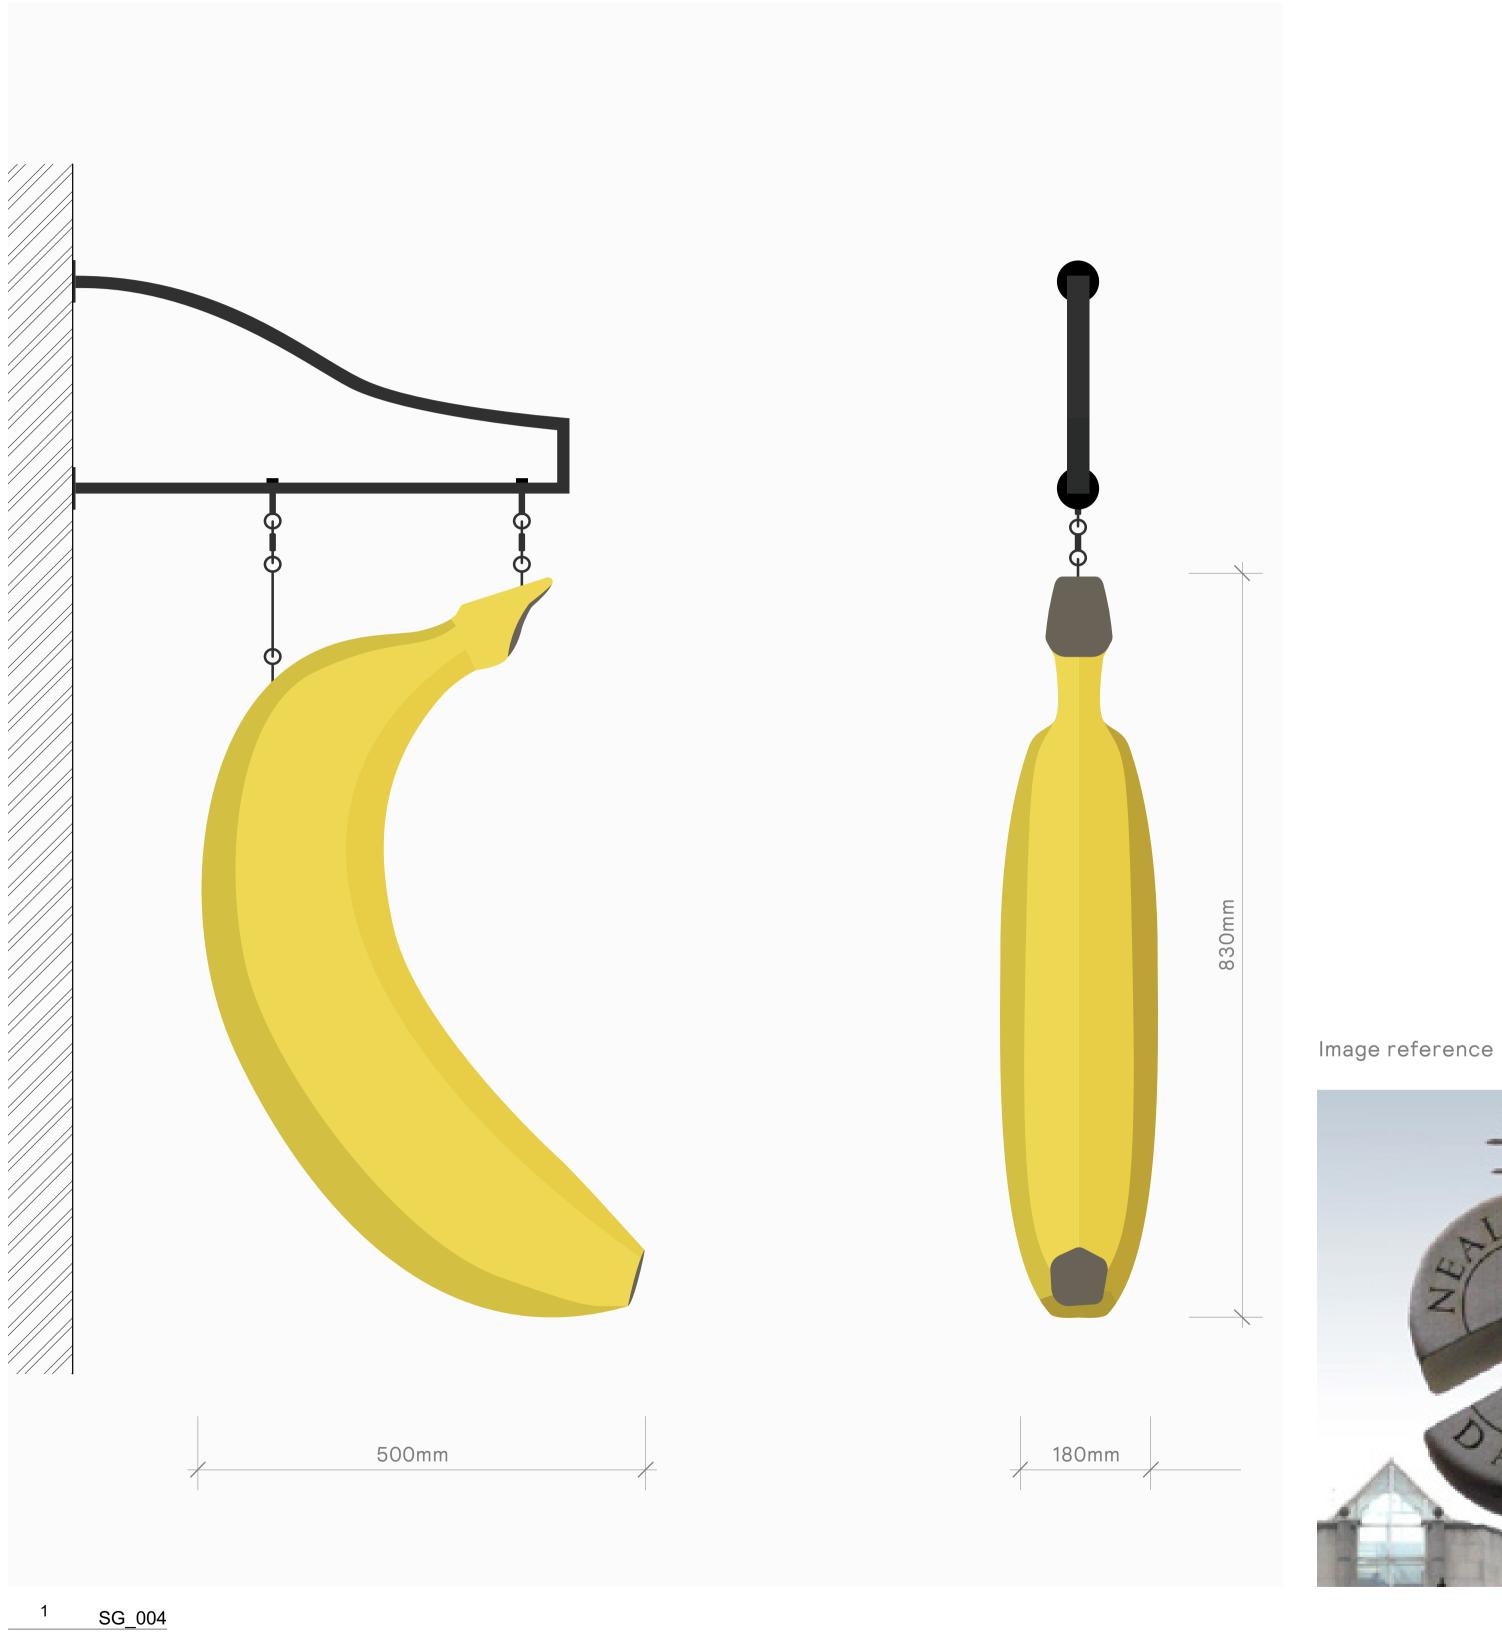

## Description

Hanging custom 3D sign

Full volume banana to embrace the existing signs of the road: Neal's Yard cheese + Holland & Barrett barrel

# Dimensions

- ±500 x 830 x 180mm (w x h x d)

### Material fibreglass

ST-[12]-106

Approved

GENERAL NOTES: Do not scale from this drawing. Check drawing on receipt and immediately report any discrepancies to the Architect. Verify all dimensions and levels on site prior to construction. The contents of this drawing are Stiff + Trevillion Architects Ltd copyright and shall not be re-used without their written permission. Revisions Rev. Date Note