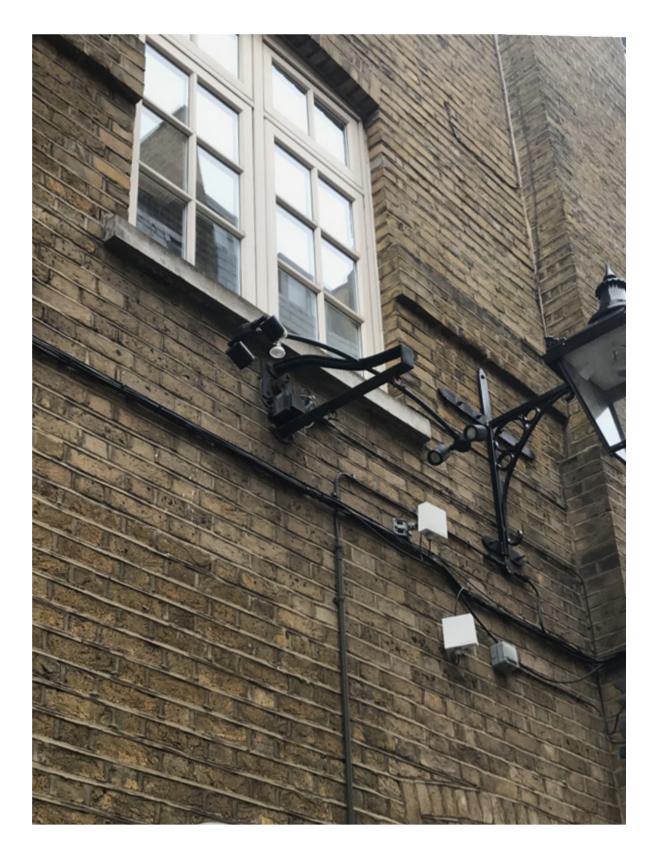

## Description

Hanging custom 3D sign

Full volume banana to embrace the existing signs of the road: Neal's Yard cheese + Holland & Barrett barrel

# Dimensions

- ±500 x 830 x 180mm (w x h x d)