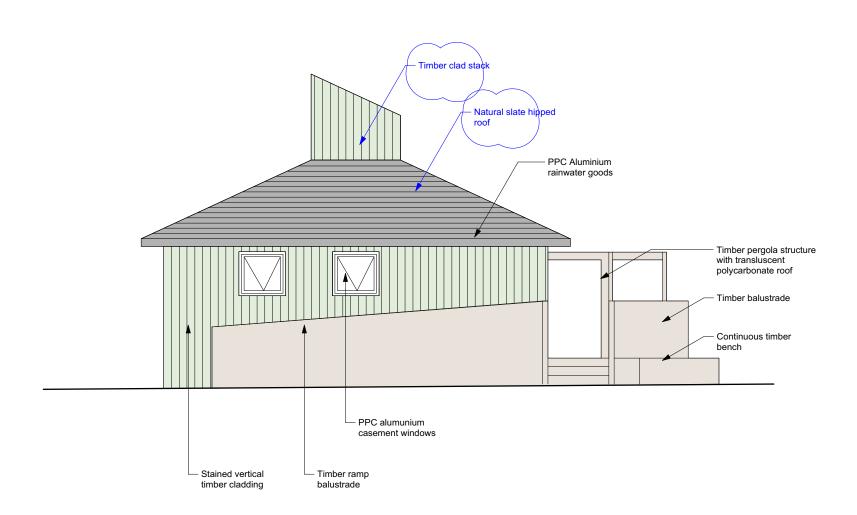

# Timber shingle roof changed to natural slate

Rhyl Primary School Food Tech Classroom 7-31 Rhyl St, London NW5 3HB

142\_213\_2P

PLANNING

West Elevation Proposed

Scale: 1:50@A3

Revision: A

Date: 01/02/2019