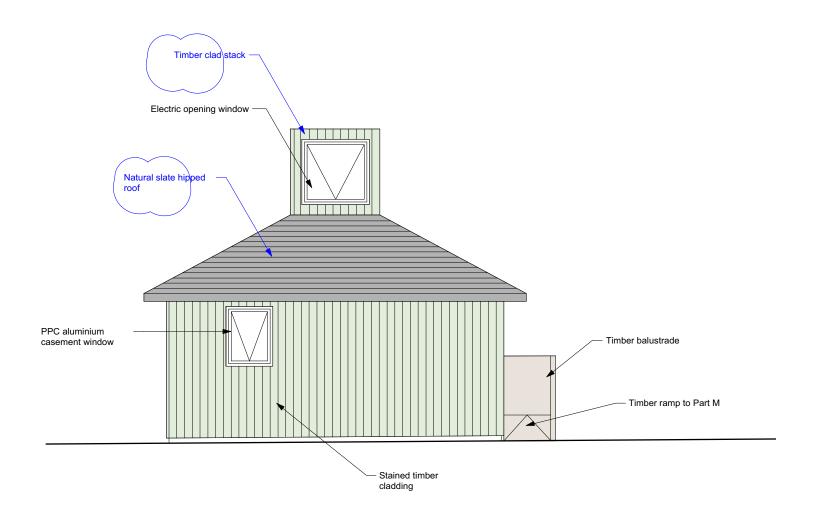

# Timber shingle roof changed to natural slate

Rhyl Primary School Food Tech Classroom 7-31 Rhyl St, London NW5 3HB

142\_212\_2P

PLANNING

East Elevation Proposed

Scale: 1:50@A3

Revision: A

Date: 01/02/2019