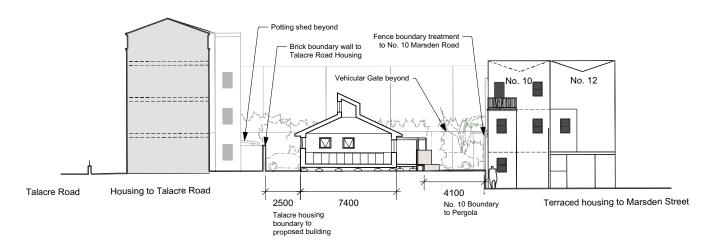

Revision: A

Date: 01/02/2019

HEAT ISLAND LTD

Existing Site Section AA - 1:200

Existing Site Section BB - 1:200

Revision: A 14.08.19

Timber shingle roof changed to natural slate

Rhyl Primary School Food Tech Classroom 7-31 Rhyl St, London NW5 3HB

142\_311\_2P

**PLANNING** 

Proposed Site Sections AA + BB

Scale: 1:200@A3

Revision: Rev A

Date: 01/02/2019

**HEAT ISLAND LTD**