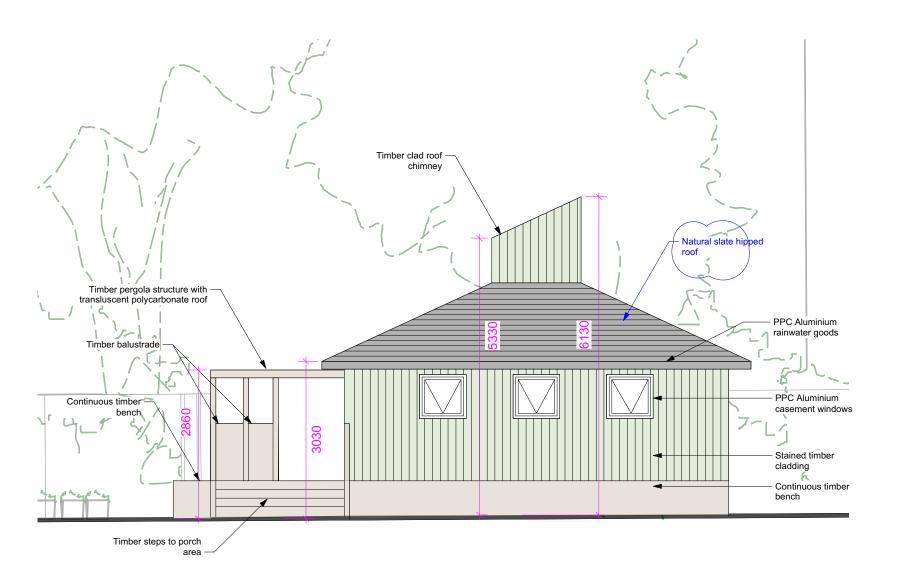

# Timber shingle roof changed to natural slate

Rhyl Primary School Food Tech Classroom 7-31 Rhyl St, London NW5 3HB

142\_210\_2P

PLANNING

South Elevation Proposed

Scale: 1:50@A3

Revision: A

Date: 01/02/2019

## **HEAT ISLAND LTD**