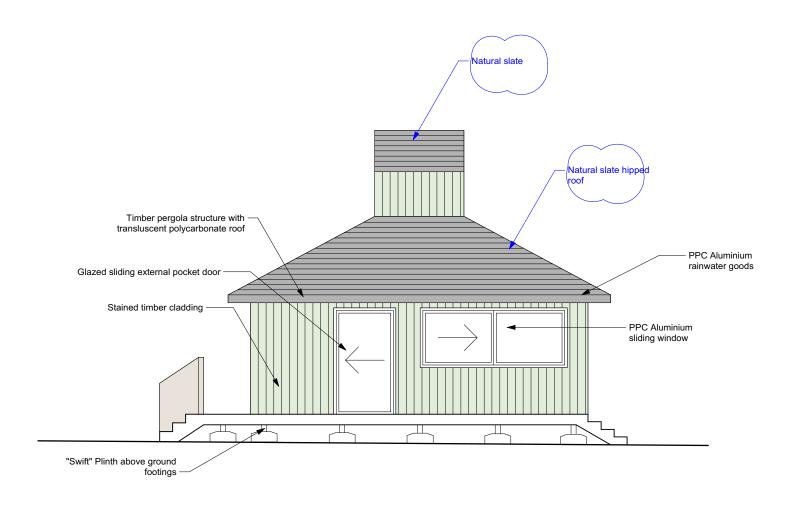

### **HEAT ISLAND LTD**

Revision: A 14.08.19

Timber shingle roof changed to natural slate

Rhyl Primary School Food Tech Classroom 7-31 Rhyl St, London NW5 3HB

142\_211\_2P

PLANNING

North Elevation Proposed

Scale: 1:50@A3