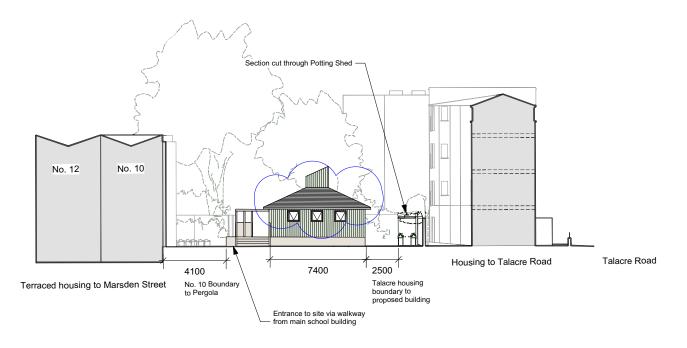

Revision: A

Date: 01/02/2019

HEAT ISLAND LTD

Existing Site Section AA - 1:200

Existing Site Section BB - 1:200

Revision: A 14.08.19

Timber shingle roof changed to natural slate

Rhyl Primary School Food Tech Classroom 7-31 Rhyl St, London NW5 3HB

142\_311\_2P

**PLANNING** 

Proposed Site Sections AA + BB

Scale: 1:200@A3

Revision: Rev A

Date: 01/02/2019

**HEAT ISLAND LTD**