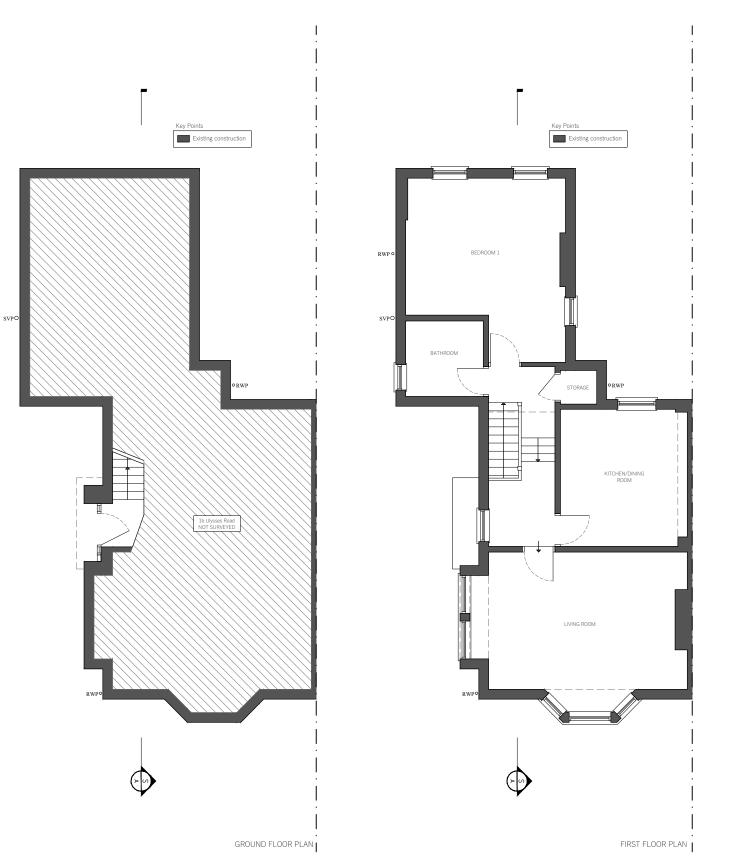

Client's Address

1a Ulysses Road London NW6 1ED

RE011 - 01

Client's Details

Mr Ivan Djordjevic

Drawing Reference

Drawing Name

Drawing Name

Existing Floor Plans

Drawing Scale

1:100 @ A3 - 1:50 @ A1

Revision

This drawing and design is copyright of Ferranti's Point of View Ltd and must not be reproduced in part or in whole without prior written consent. Contractors must verify all dimensions on site before commencing work. Any discrepancies in the drawing must be reported to the Agent.