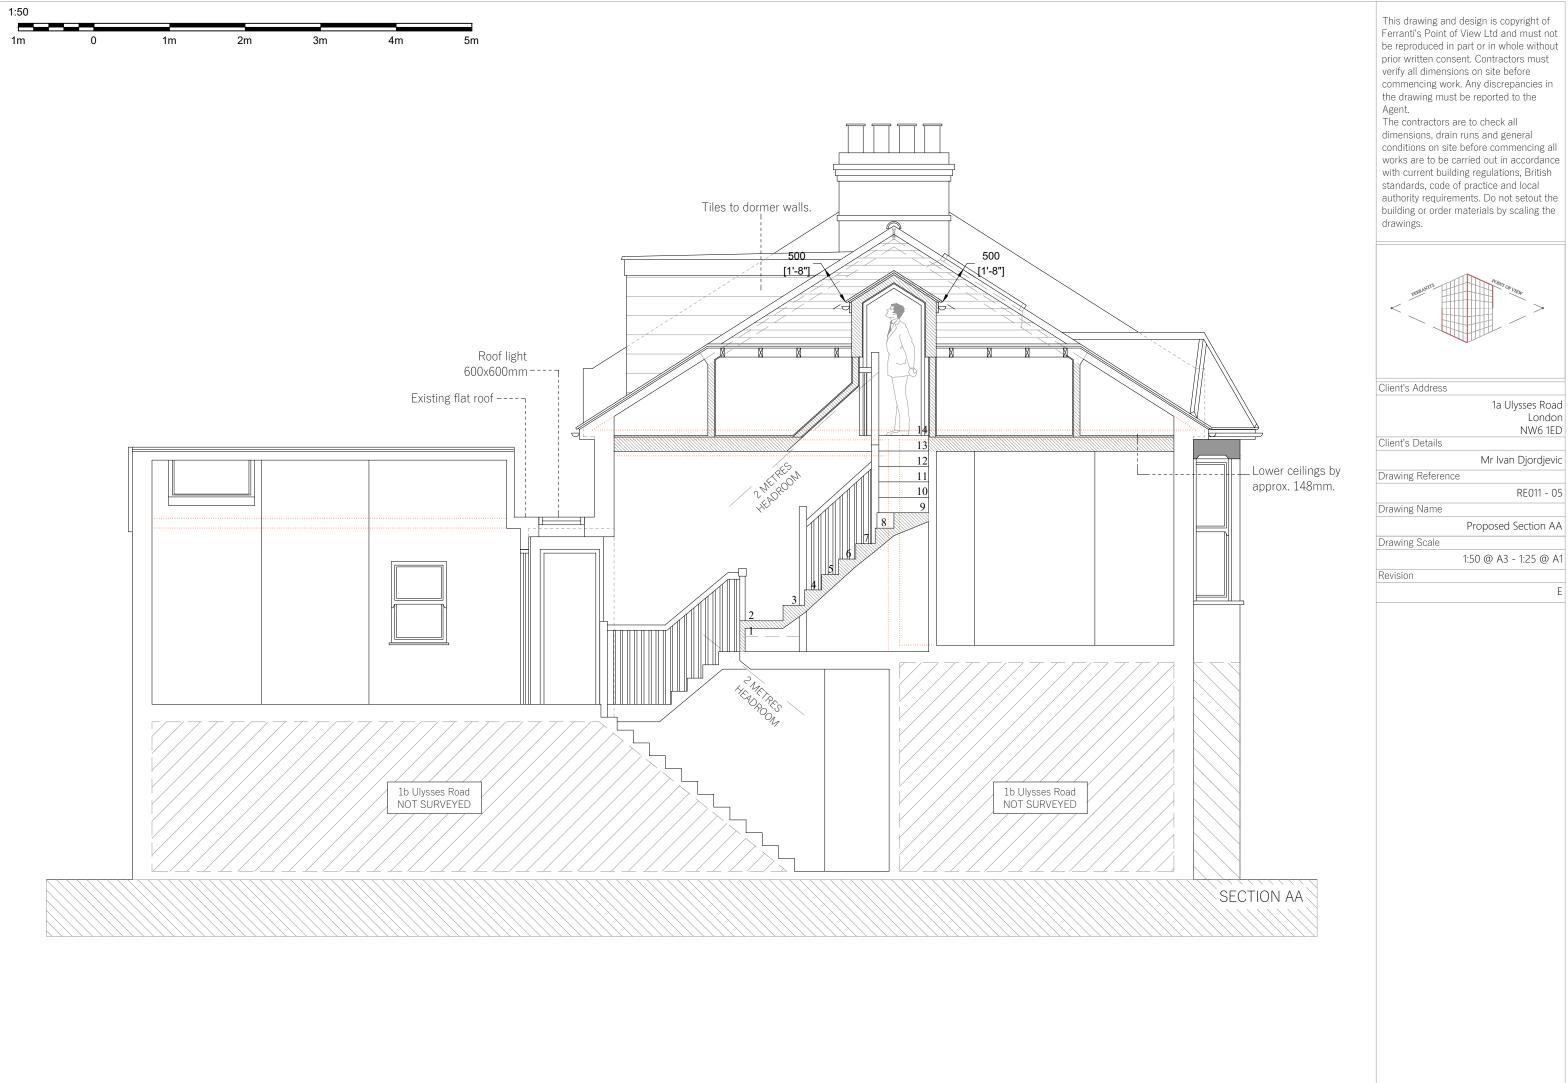

be reproduced in part or in whole without prior written consent. Contractors must commencing work. Any discrepancies in the drawing must be reported to the

conditions on site before commencing all works are to be carried out in accordance with current building regulations, British standards, code of practice and local authority requirements. Do not setout the building or order materials by scaling the

1a Ulysses Road London NW6 1ED

This drawing and design is copyright of Ferranti's Point of View Ltd and must not be reproduced in part or in whole without prior written consent. Contractors must verify all dimensions on site before commencing work. Any discrepancies in the drawing must be reported to the

dimensions, drain runs and general conditions on site before commencing all works are to be carried out in accordance with current building regulations, British standards, code of practice and local authority requirements. Do not setout the building or order materials by scaling the

The contractors are to check all dimensions, drain runs and general conditions on site before commencing all works are to be carried out in accordance with current building regulations, British standards, code of practice and local authority requirements. Do not setout the building or order materials by scaling the drawings.

Client's Address

1a Ulysses Road London NW6 1ED

Mr Ivan Djordjevic

Proposed Elevations

RE011 - 06

Client's Details

Drawing Reference

Drawing Name

Drawing Scale

1:100 @ A3 - 1:50 @ A1

Revision