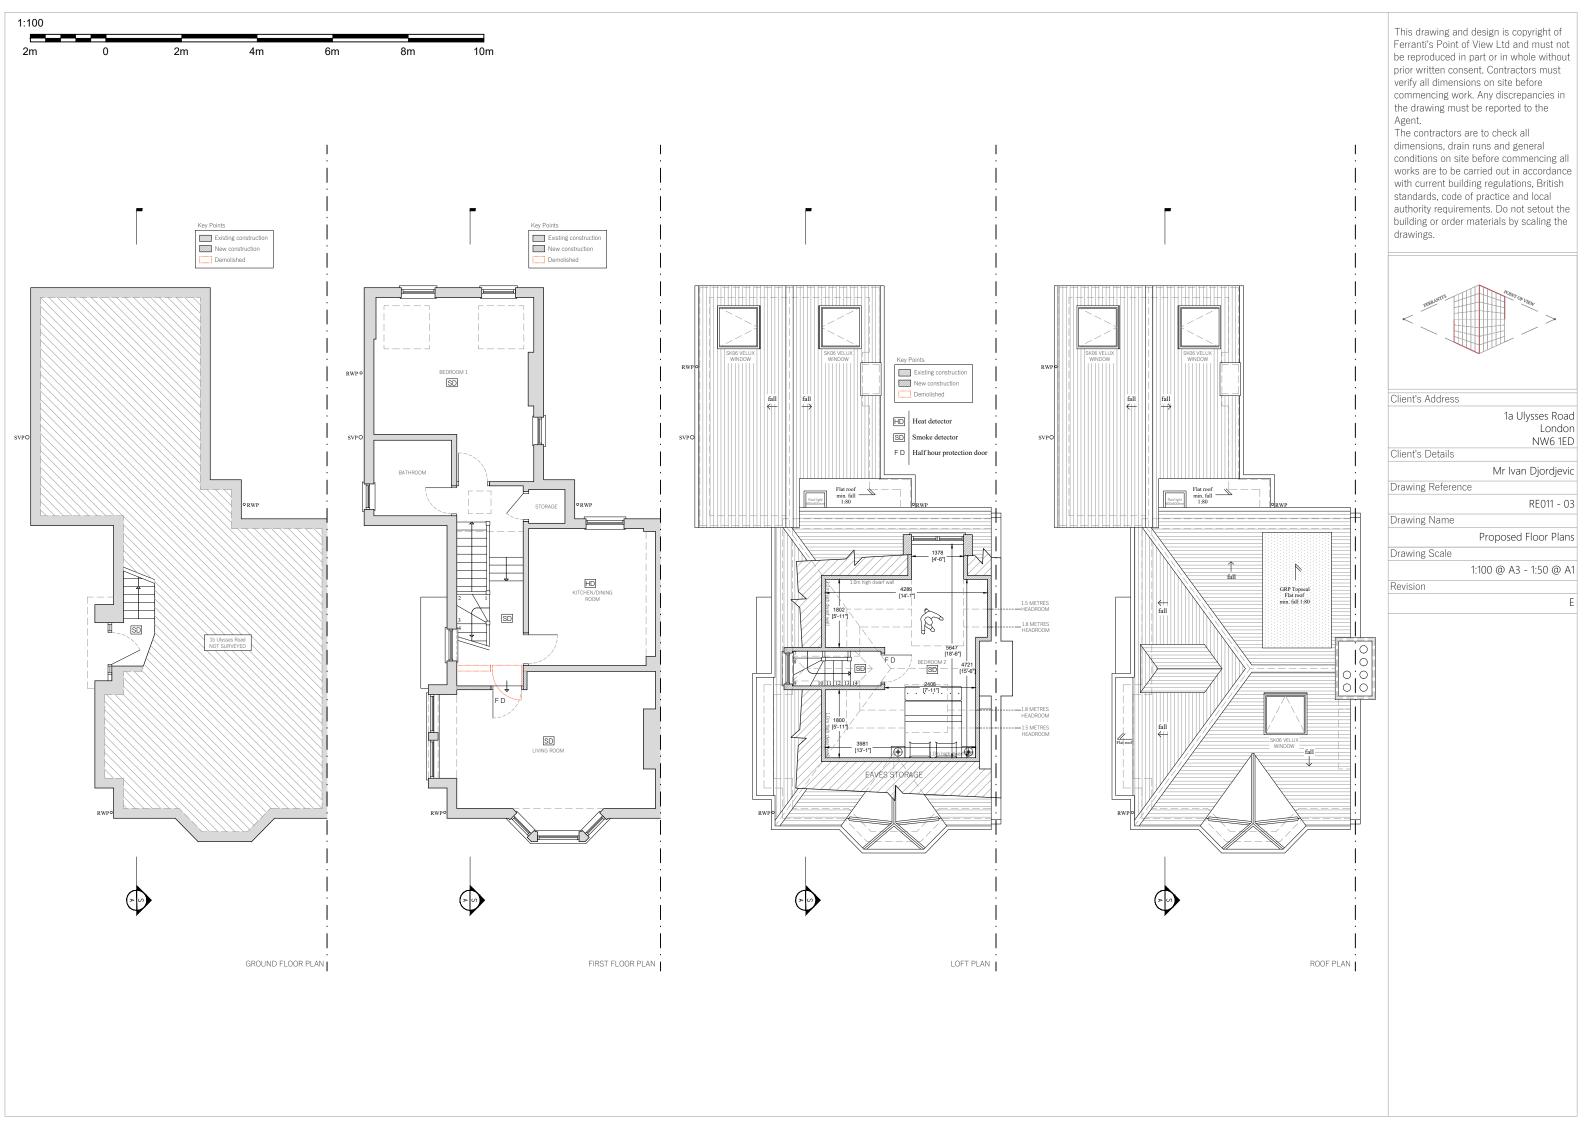

be reproduced in part or in whole without prior written consent. Contractors must commencing work. Any discrepancies in the drawing must be reported to the

conditions on site before commencing all works are to be carried out in accordance with current building regulations, British standards, code of practice and local authority requirements. Do not setout the building or order materials by scaling the

1a Ulysses Road London NW6 1ED

This drawing and design is copyright of Ferranti's Point of View Ltd and must not be reproduced in part or in whole without prior written consent. Contractors must verify all dimensions on site before commencing work. Any discrepancies in the drawing must be reported to the

dimensions, drain runs and general conditions on site before commencing all works are to be carried out in accordance with current building regulations, British standards, code of practice and local authority requirements. Do not setout the building or order materials by scaling the

The contractors are to check all dimensions, drain runs and general conditions on site before commencing all works are to be carried out in accordance with current building regulations, British standards, code of practice and local authority requirements. Do not setout the building or order materials by scaling the drawings.

Client's Address

1a Ulysses Road London NW6 1ED

Mr Ivan Djordjevic

Proposed Elevations

RE011 - 06

Client's Details

Drawing Reference

Drawing Name

Drawing Scale

1:100 @ A3 - 1:50 @ A1

Revision