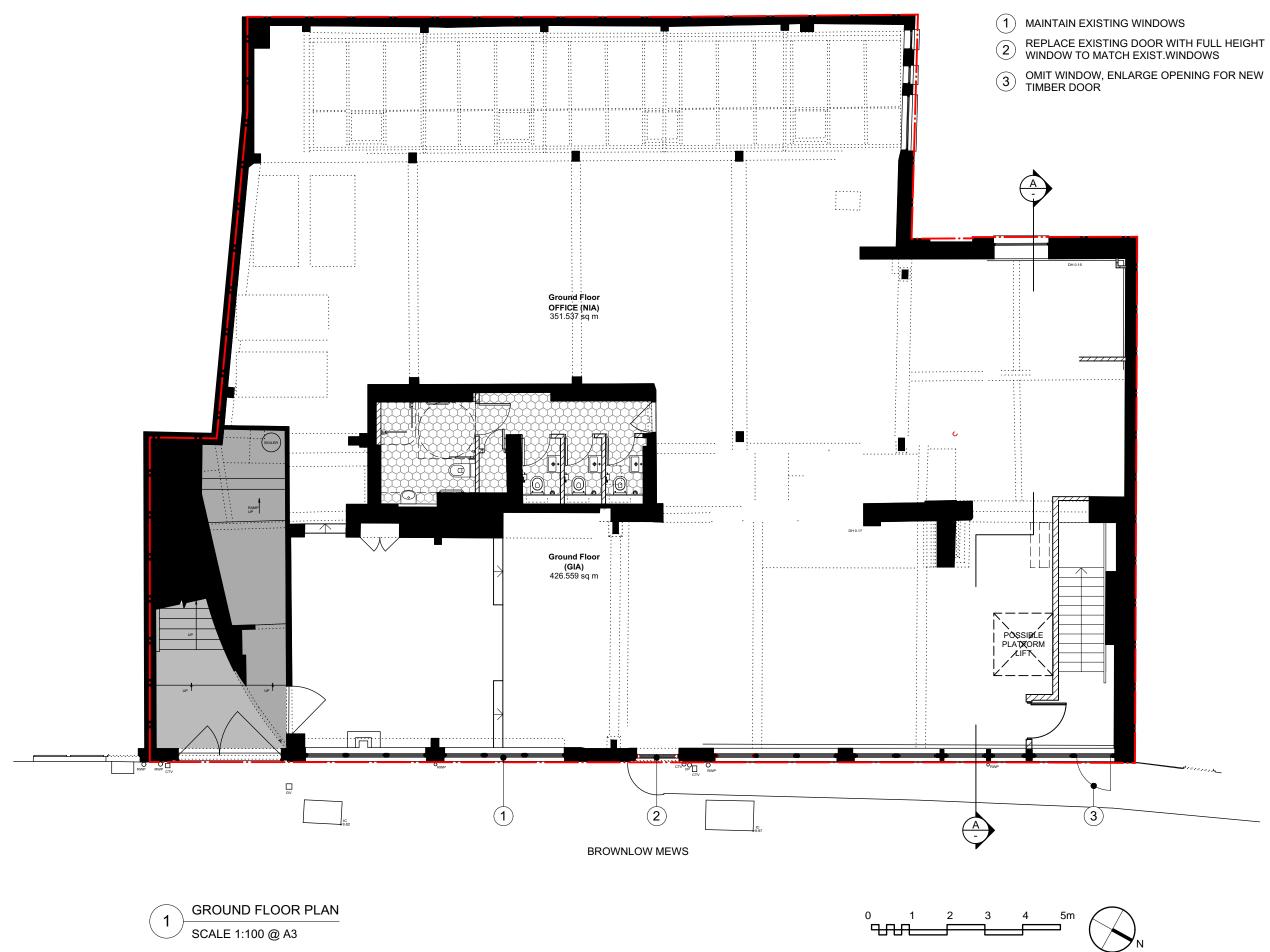

## 21 - 20A BROWNLOW MEWS LONDON WC1N 2LA

# GROUND FLOOR PLAN AS PROPOSED

### PLANNING

| Date 09.08.19 |             | Scale @ A1<br>1:50 | Scale @ A3<br>1:100 |
|---------------|-------------|--------------------|---------------------|
| Project No.   | Drawing No. | 2-100              | Revision            |
| 4457          | PR-02       |                    | C                   |