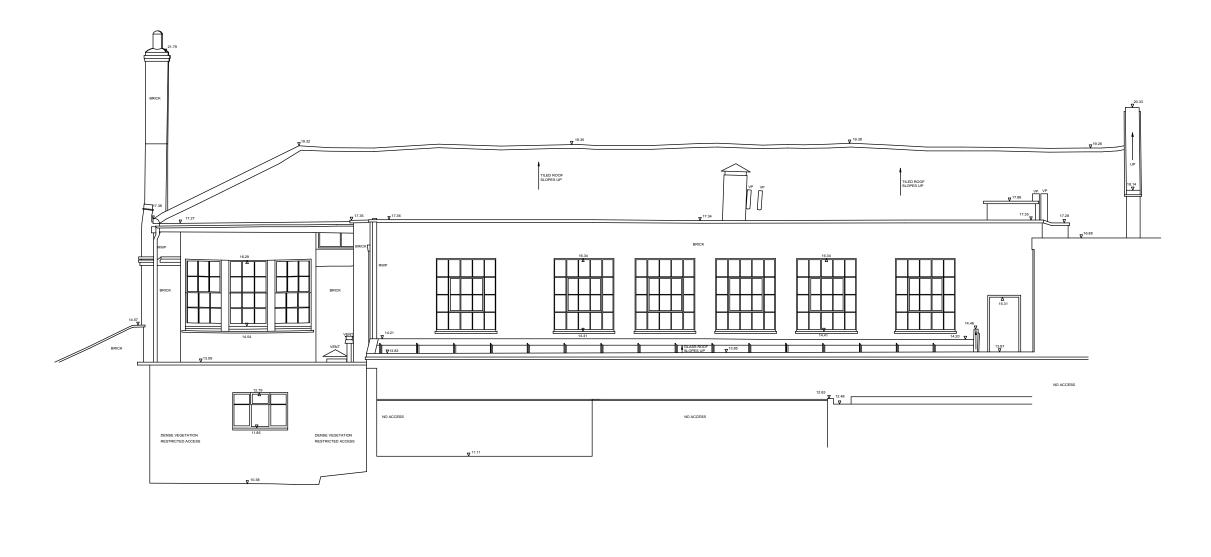

## 1 EXISTING SOUTH-WEST ELEVATION Scale: 1:100

GENERAL NOTES:
Do not scale from this drawing.

Rev. Date
Note

Stiff + Trevillion

Stiff + Trevillion Architects Ltd
16 Woodfield Road and shall not be re-used without their written permission.