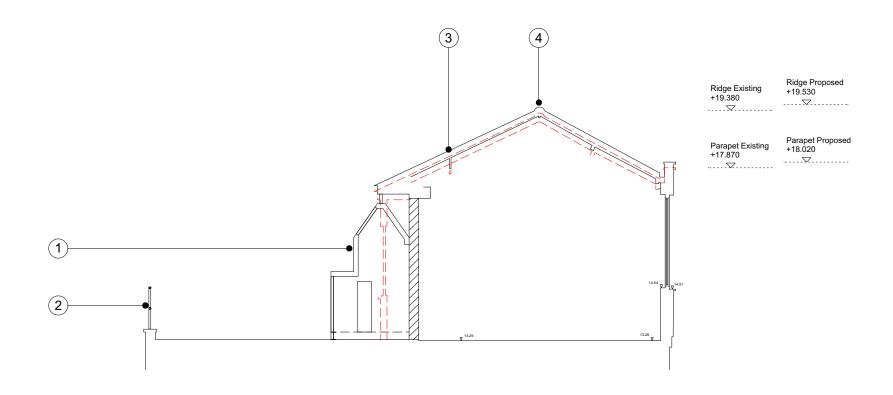

1 SECTION A-A Scale: 1:100

- NEW PLANT ENCLOSURE AS PER EMTEC DETAILS REFER TO NOISE SURVEY DRAWING. QF/9847/GA3
- 2 NEW BALUSTRADE
- $\bigcirc$  NEW ROOF TO MATCH EXISTING IN SLATE TILES
- RIDGE AND PARAPET RAISED BY 150MM TO ACCOMMODATE NEW INSULATION