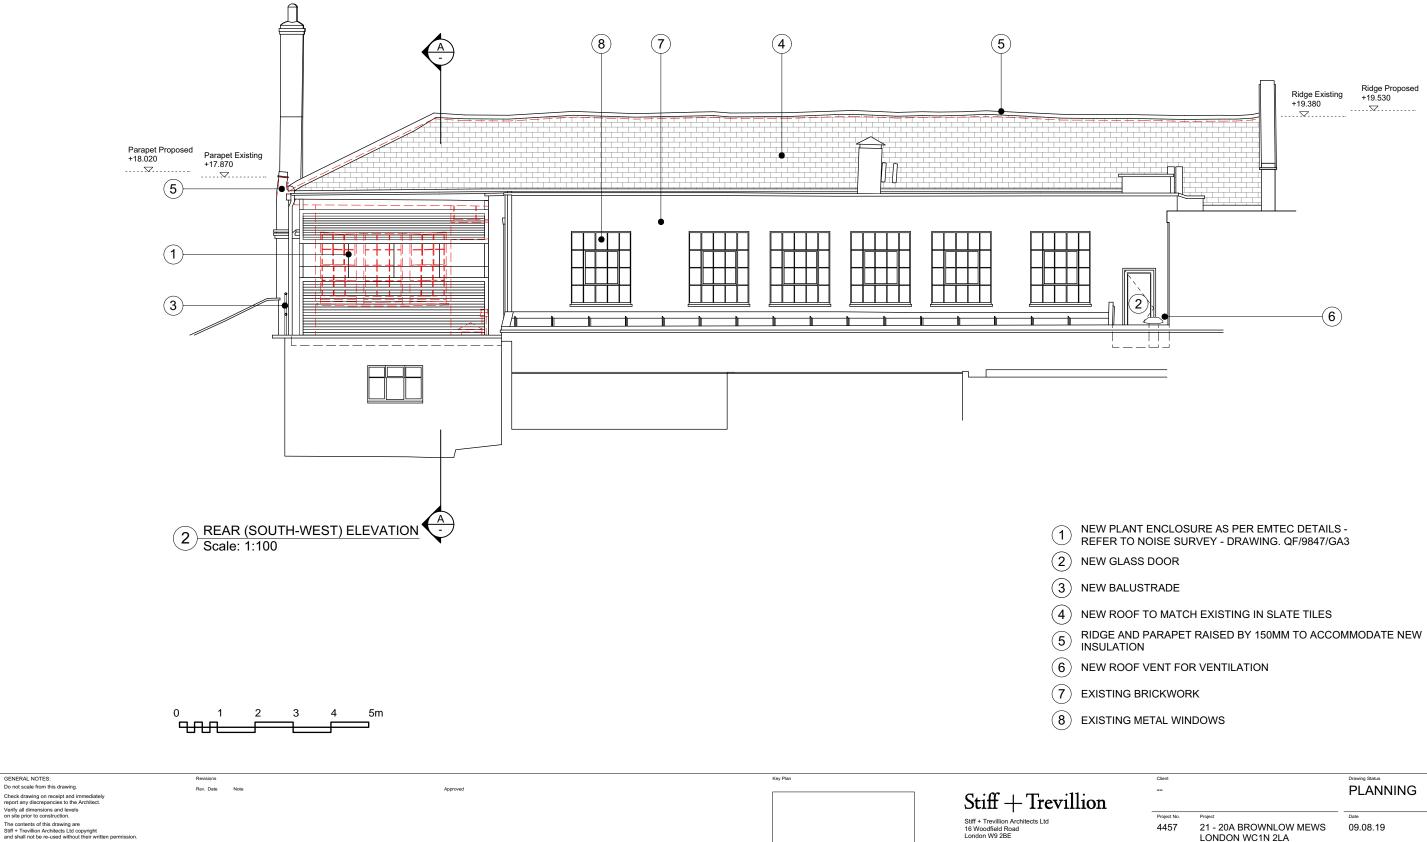

|  | The contents of this drawing are<br>Stiff + Trevillion Architects Ltd copyright<br>and shall not be re-used without their written permission. |             |  |  |  |
|--|-----------------------------------------------------------------------------------------------------------------------------------------------|-------------|--|--|--|
|  |                                                                                                                                               |             |  |  |  |
|  |                                                                                                                                               |             |  |  |  |
|  | All levels shown are referenced from the accompanying survey drawings:                                                                        |             |  |  |  |
|  | - EX-02-100                                                                                                                                   | - EX-03-100 |  |  |  |
|  | - EX-02-101                                                                                                                                   | - EX-03-101 |  |  |  |
|  | - EX-02-102                                                                                                                                   | - EX-04-100 |  |  |  |
|  | Survey by APR Services Ltd.                                                                                                                   |             |  |  |  |

GENERAL NOTES: Do not scale from this drawing.

| Project No.   | Project                                   | Date        | Scale @ A1 | Scale @ A3 |         |
|---------------|-------------------------------------------|-------------|------------|------------|---------|
| 4457          | 21 - 20A BROWNLOW MEWS<br>LONDON WC1N 2LA | 09.08.19    | 1:50       | 1:100      |         |
| Drawing Title |                                           | Drawing No. |            | Re         | evision |
| REAR E        | ELEVATION AS PROPOSED                     | PR-03-101   |            | С          | ;       |