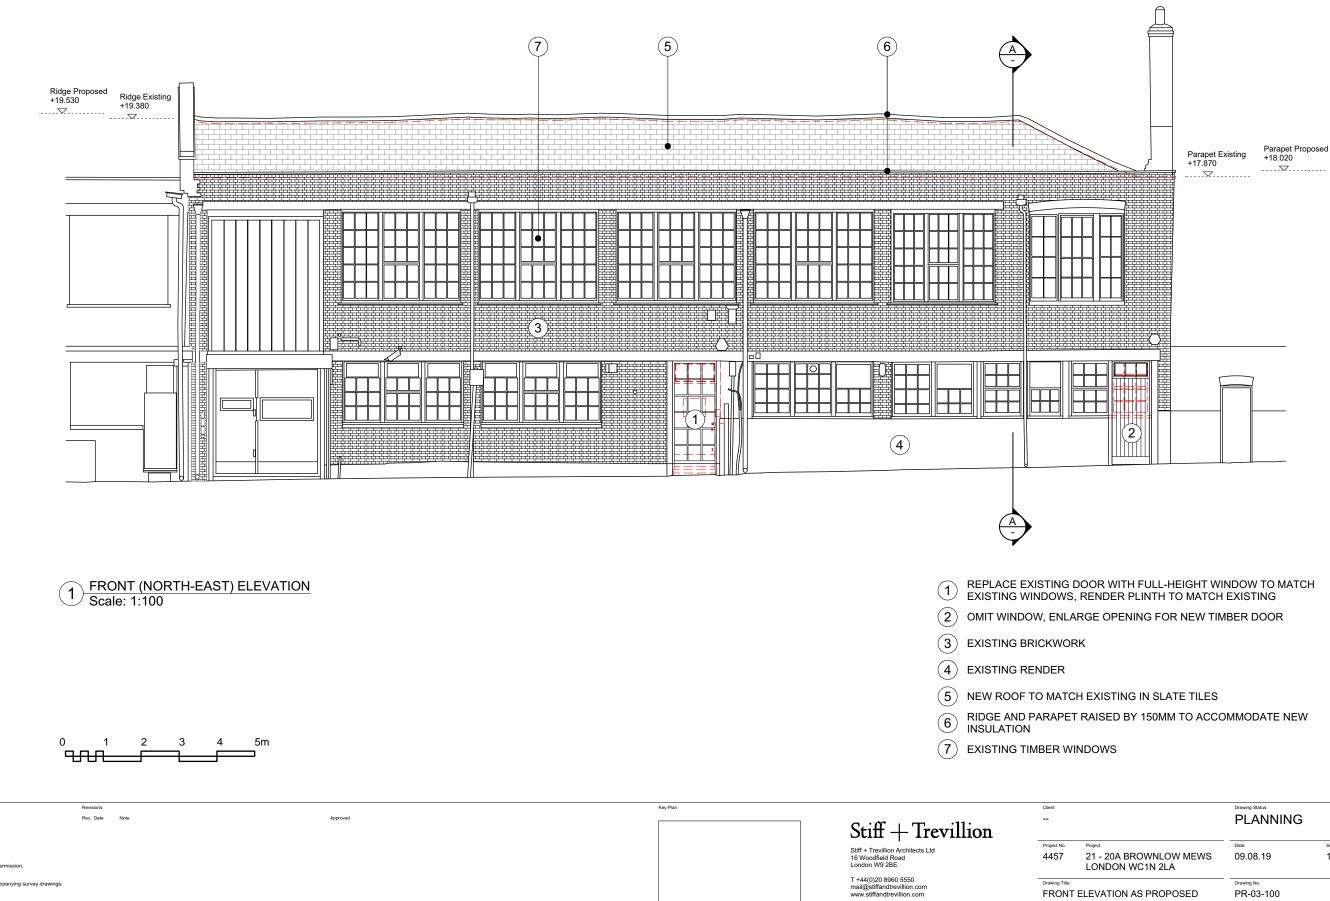

| Check drawing on receipt<br>report any discrepancies                                                                                         |                                                                            |  |  |
|----------------------------------------------------------------------------------------------------------------------------------------------|----------------------------------------------------------------------------|--|--|
| Verify all dimensions and<br>on site prior to construction                                                                                   |                                                                            |  |  |
| The contents of this drawing are<br>Stiff + Trevillion Architects Ltd copyright<br>and shall not be re-used without their written permission |                                                                            |  |  |
| - EX-02-100 - I<br>- EX-02-101 - I                                                                                                           | enced from the accompanying<br>EX-03-100<br>EX-03-101<br>EX-04-100<br>Ltd. |  |  |

GENERAL NOTES: Do not scale from this drawing.

| Client<br>                  |                                           | Drawing Status<br>PLANNING |            |            |
|-----------------------------|-------------------------------------------|----------------------------|------------|------------|
| Project No.                 | Project                                   | Date                       | Scale @ A1 | Scale @ A3 |
| 4457                        | 21 - 20A BROWNLOW MEWS<br>LONDON WC1N 2LA | 09.08.19                   | 1:50       | 1:100      |
| Drawing Title               |                                           | Drawing No.                |            | Revisi     |
| FRONT ELEVATION AS PROPOSED |                                           | PR-03-100                  |            | С          |