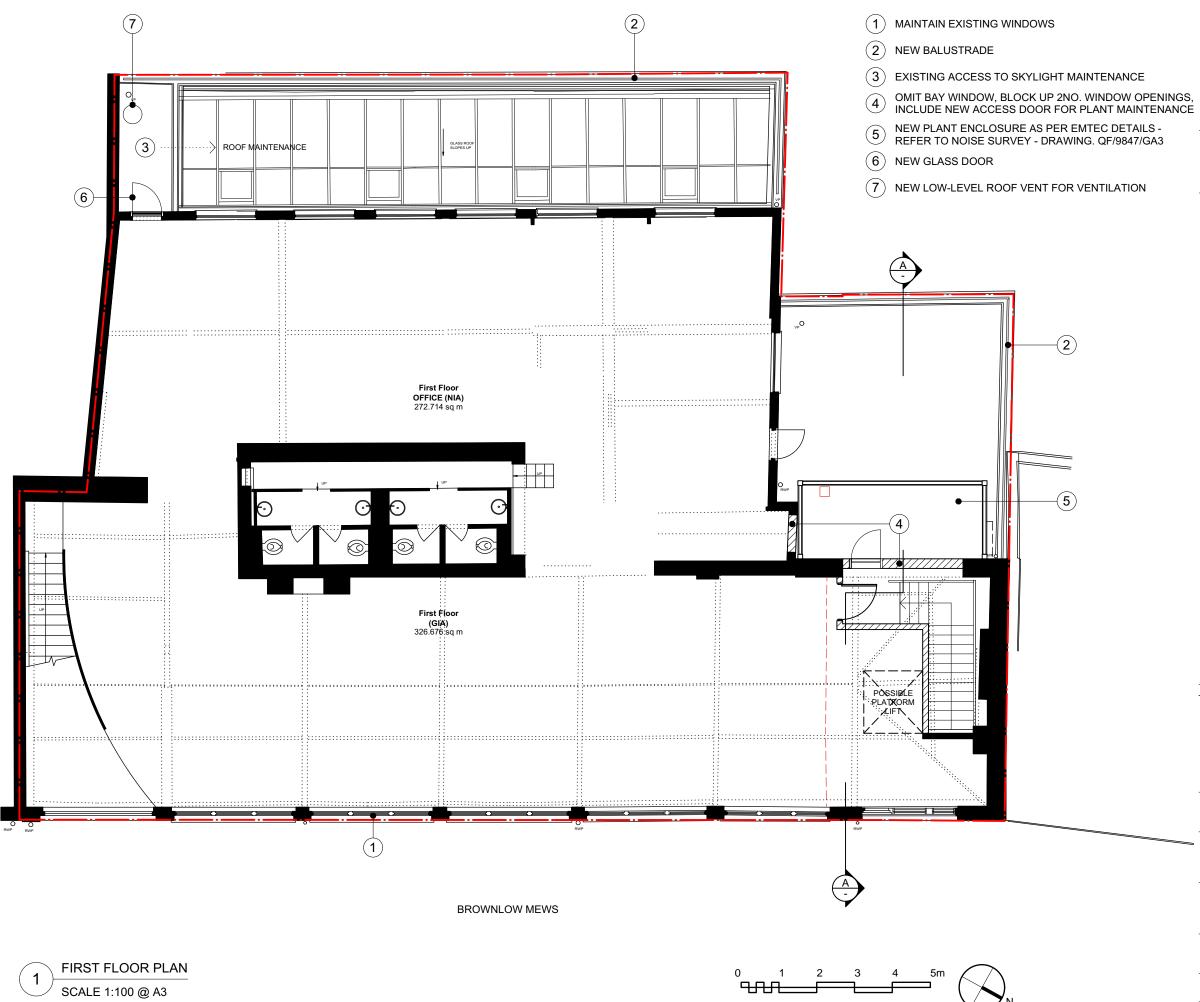

## 21 - 20A BROWNLOW MEWS LONDON WC1N 2LA

## Drawing Title

FIRST FLOOR PLAN AS PROPOSED

## PLANNING

| Date                |                          | Scale @ A1 | Scale @ A3    |
|---------------------|--------------------------|------------|---------------|
| 09.08.19            |                          | 1:50       | 1:100         |
| Project No.<br>4457 | Drawing No.<br>PR-02-101 |            | Revision<br>C |